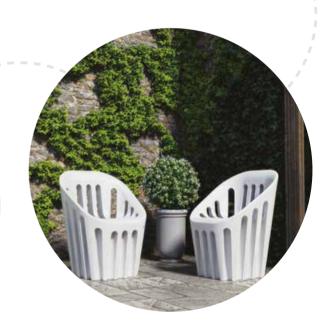

## **COLISEUM**

Armchair 66 x 65 h86 cm seat h45cm

SLIDE srl Via Lazio 14/16/18 - 20090 Buccinasco - Milano - Italy www.slidedesign.it