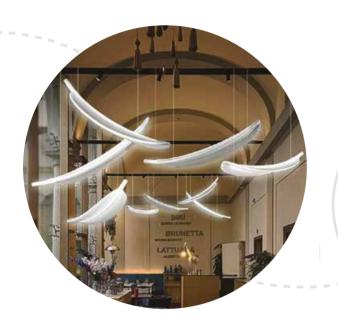

## SLIDE® News 2024

In 2024, new future icons are unlocked: Banana Leaf lamp by Marcantonio and Coliseum armchair by Alvaro Uribe. With clear references to lush nature and artistic beauty, the two novelties fully embody the values of SLIDE and enrich the offer for indoor and outdoor projects.



## **BANANA LEAF**

Modular hanging lamp 34 x 53 h183 cm

MARCANTONIO





## **COLISEUM**

Armchair 66 x 65 h86 cm seat h45cm



SLIDE srl Via Lazio 14/16/18 - 20090 Buccinasco - Milano - Italy www.slidedesign.it







## SLIDE® Icons

SLIDE has always loved making icons: our story is told through shapes, textures and colours of the items we have created over time. Our products become ambassadors and they take us all over the world: special protagonists with a pop, colourful and ironic soul. They are also the result of a deep and constant research for sustainable materials. A history studded with icons that have accompanied design lovers for over twenty years.