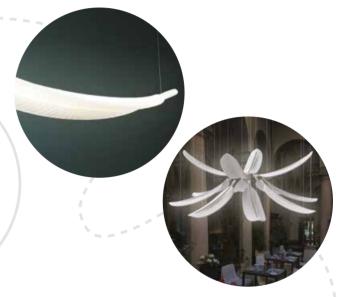

## SLIDE® News 2024

In 2024, new future icons are unlocked: Banana Leaf lamp by Marcantonio and Coliseum armchair by Alvaro Uribe. With clear references to lush nature and artistic beauty, the two novelties fully embody the values of SLIDE and enrich the offer for indoor and outdoor projects.



## **BANANA LEAF**

Modular hanging lamp 34 x 53 h183 cm

MARCANTONIO





## **COLISEUM**

Armchair 66 x 65 h86 cm seat h45cm



SLIDE srl Via Lazio 14/16/18 - 20090 Buccinasco - Milano - Italy www.slidedesign.it







## SLIDE® Icons

SLIDE has always loved making icons: our story is told through shapes, textures and colours of the items we have created over time. Our products become ambassadors and they take us all over the world: special protagonists with a pop, colourful and ironic soul. They are also the result of a deep and constant research for sustainable materials. A history studded with icons that have accompanied design lovers for over twenty years.