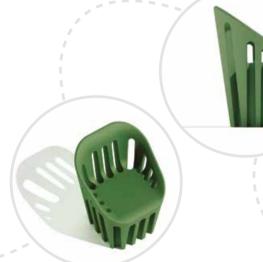

## **COLISEUM**

Armchair 66 x 65 h86 cm seat h45cm

SLIDE srl Via Lazio 14/16/18 - 20090 Buccinasco - Milano - Italy www.slidedesign.it