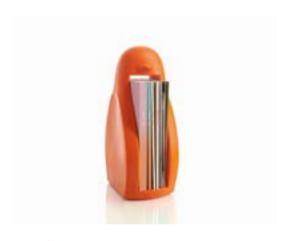

l gear, to create playful and colourful compositions, turning any space into a unique setting.





### IL VASO COLLECTION

Design
GIÒ COLONNA ROMANO

category **pot**material **polyethylene** 





"Versatile and minimalist, Il Vaso uses different dimensional plans to create playful furnishing. The design of Il Vaso is a stylized pot, as a comic book version of the traditional garden item".



### GIÒ COLLECTION

Design GIÒ COLONNA ROMANO



category pot material polyethylene



GIÒ TONDO





GIÒ MONSTER

The typical flowerpot becomes oversize and with a multifaceted surface: these are the main features of Giò Tondo, Big Giò and Giò Monster. The macro reinterpretation of pots of everyday use creates huge pots that immediately draw attention to them.



### COMPLEMENTS YOU MAY ALSO LIKE



#### KOKÒ BOOK

design GIÒ COLONNA ROMANO category magazine rack material polyethylene





#### WAVE

design GIÒ COLONNA ROMANO category bench material polyethylene





#### MAG

design ELI JACOBSON category magazine rack material polyethylene







#### **IRON**

design SEBASTIAN BERGNE category modular bench material polyethylene





#### **PIXEL**

design STUDIO TONINO category mirror material polyethylene mirror





#### **MYFLOWER**

design FLAVIO LUCCHINI category separè material polyethylene





#### MON AMOUR

design ALEX SACCHETTI category pot/bottle rack material polyethylene





#### MR. GIÒ + MR. GIÒ SPECCHIO

design GIÒ COLONNA ROMANO category valet + mirror material polyethylene ;;; mirror





#### **CUBIC YO**

design GIULIO CAPPELLINI category pot material polyeth