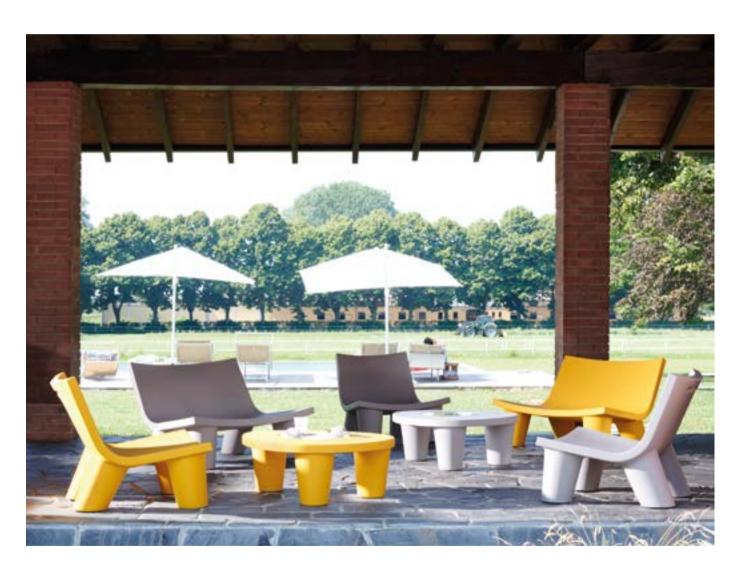

# LOW LITA COLLECTION

Design
PAOLA NAVONE - OTTO STUDIO

Collection LOW LITA LOW LITA LOVE LOW LITA LOUNGE LOW LITA TABLE

"This collection is dedicated to the pleasure of relax both outdoor and indoor, it looks informal, fun and nice. Low Lita collection tells stories of different worlds which "mix-up" with joy".

"Low Lita can remind of a seat with an African style of an exotic country. Unexpectedly, it becomes something different but also contemporary, thanks to its material and the technique used to realize it".

Paola Navone

### LOW LITA COLLECTION

## material POLYETHYLENE TEXTILE CUSHION