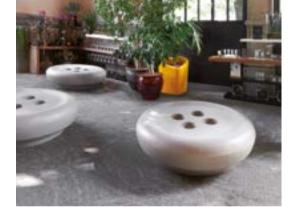

### PEAK

Design **AKSU & SUARDI STUDIO** 

The main reason for the success of Peak is its eccentric design: the simple and conical base shape ends with a hole that can become a bottle rack or a romantic flowerpot. The fancy base of Peak is available in different heights.

category table material polyethylene tempered glass tabletop