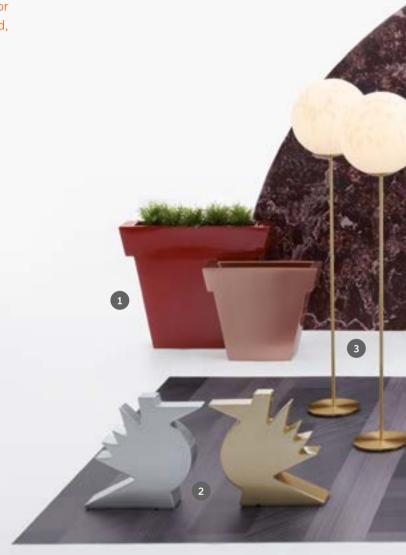

### BE GLAMOUROUS

For contemporary spirits, but with a more distinguished look. Our lacquered products add a glamorous, refined taste to any indoor and outdoor space, thanks to their elegant surfaces and sophisticated, customisable colours.

- **1. IL VASO** pot | p. 258
- 2. HERE table lamp | p. 168
- 3. MINERAL STAND floor lamp | p. 162
- 4. MIRROR OF LOVE size L  $\,$  mirror | p. 236
- **5. MIRROR OF LOVE size XL** mirror | p. 236
- 6. AMBROGIO servant table | p. 226
- **7. AMANDA** servant table | p. 228
- **8. LADY OF LOVE** table lamp **9. AMORE** bench | p. 230
- 10. MINERAL STAND table lamp | p. 162
- 11. DUKE OF LOVE coffee table
- **12. CUBIC YO** pot | p. 263