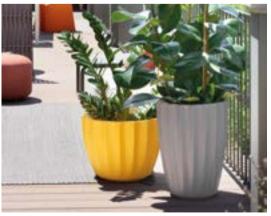

### X-POT COLLECTION

Design
SLIDE STUDIO

category **pot** material **polyethylene** 

Colourful and minimal: its double wall and round base make X-Pot ideal to every kind of settings. The different dimensions of pots let X-Pot family give a touch of colour and luminous elegance in private gardens or terraces, or to host the guests in hotels, restaurants or shops.

### Y-POT COLLECTION

Design
SLIDE STUDIO

category **pot** material **polyethylene** 

Luminous or lacquered, in lively colours or total white: Y-Pot is the true character to customize indoor or outdoor settings. The square shape and the different dimensions of Y-Pot are suitable for contract projects as well as domestic areas.