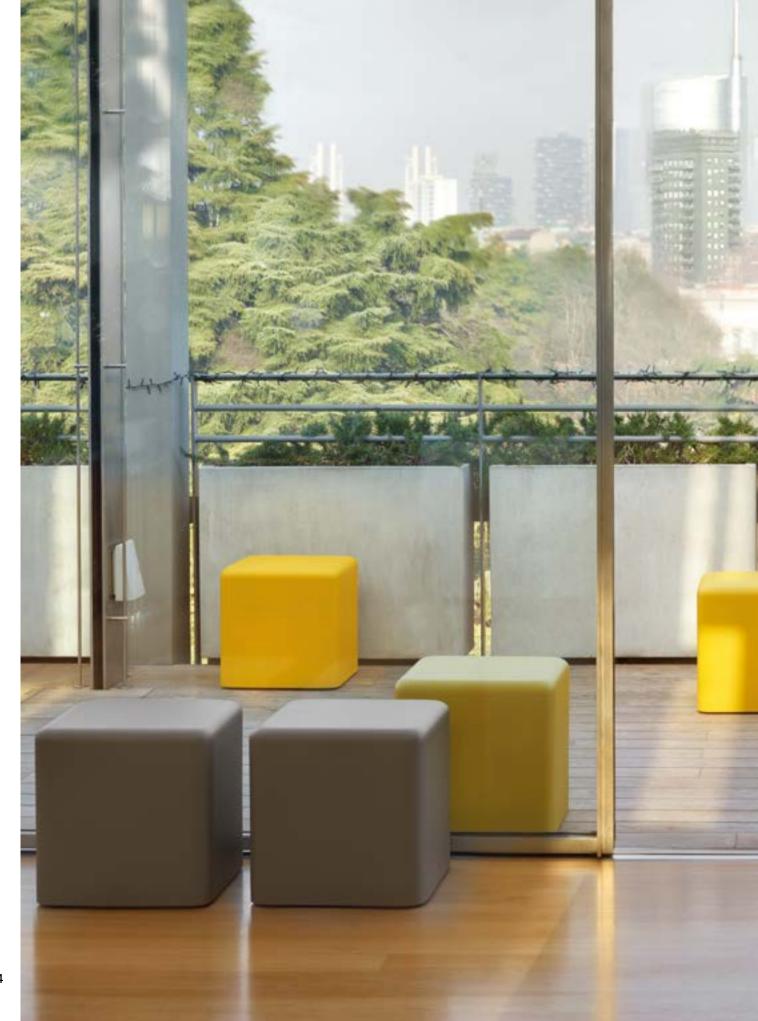

eather cushion





#### SNAKE

The perfect match between aesthetic and functionality: Snake designs and organizes the spaces with elegance and essentiality. Luminous and modular, Snake creates dreamy atmosphere during special events or in contemporary contract projects.

#### Design SLIDE STUDIO

category **modular seat** material **polyethylene** 





### SOFT SNAKE

Design
SLIDE STUDIO

Soft Snake and Soft Cubo are an even more comfortable reinterpretation of Slide bestsellers Snake and Cubo. Made in soft polyurethane, they can perfectly match with their luminous version in polyethylene, in both indoor and outdoor settings.

category **soft modular seat** material **soft polyurethane** 





# SOFT CUBO

Design
SLIDE STUDIO

category **soft stool** material **soft polyurethane** 









#### PINT

Design
SLIDE STUDIO

category table
material polyethylene
tempered glass tabletop



Pint is an extremely elegant and linear luminous high table. The conical shape of Pint matches perfectly with the round tempered glass top, which gives a more sophisticated look to events and contract.



# SQUARE / SLIDE STUDIO

# SQUARE

Design
SLIDE STUDIO

category table
material polyethylene
tempered glass tabletop





# GLORIA

Design
MARC SADLER

category **chair** material **polypropylene steel chassis** 





# GLORIA MEETING

Design
MARC SADLER







# HOPLÀ

Design
MARC SADLER

category **table**material **polyethylene**hpl tabletop





Informal and refined at the same time, Hoplà is a family of stylish tables designed by Marc Sadler. Everyone can create their own perfect Hoplà