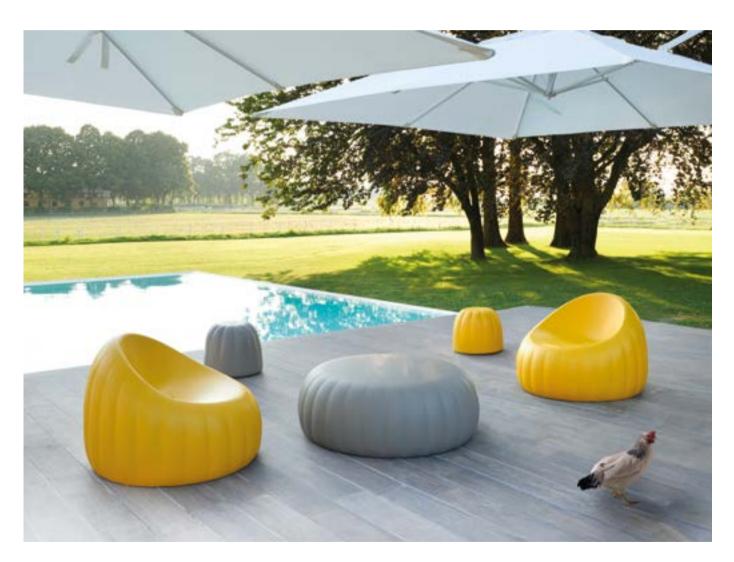

# GELÉE COLLECTION

Design ROBERTO PAOLI

Collection GELÉE GELÉE GRAND GELÉE LOUNGE

"Being inspired by jelly candies I designed Gelée, a soft and nice touch pouf, that converts a familiar product in something else, placed in a different context, made in new dimensions. The result is a comfortable seat which shape and colour immediately stimulates leisure, desire of touching and testing its comfort".

#### **GELÉE COLLECTION**

material SOFT POLYURETHANE

GELÉE

GELÉE GRAND