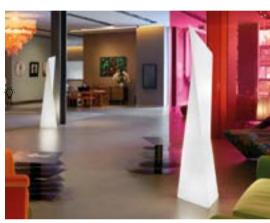

### STILETTO COLLECTION

Design ROBERTO PAOLI

Collection
STILETTO X
STILETTO Y
STILETTO APPLIQUE
STILETTO SHARD

Stiletto is a hanging lamp with an essential line, ideal for contemporary and indoor settings that require a scenographic lighting. Available in two different dimensions, both in vertical and horizontal orientation. Thanks to its minimal design, its homogeneous light and the possibility of infinite combinations.

#### STILETTO COLLECTION

material POLYETHYLENE

STILETTO X

STILETTO Y

STILETTO APPLIQUE

STILETTO SHARD