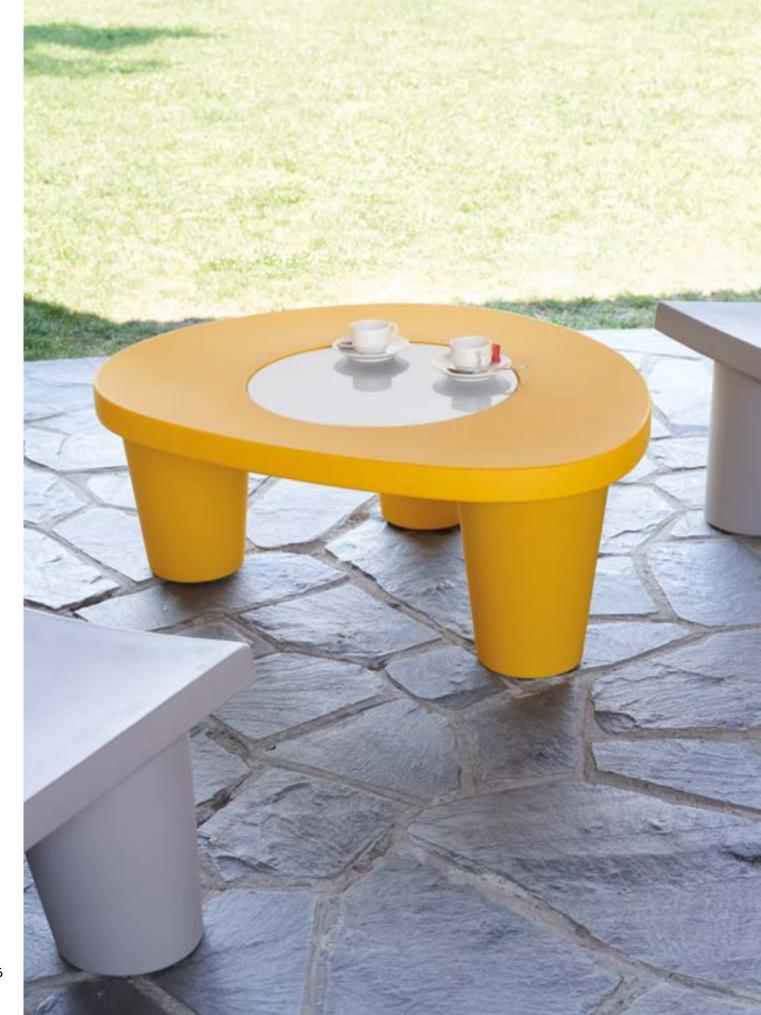

# LOW LITA COLLECTION

Design
PAOLA NAVONE - OTTO STUDIO

Collection LOW LITA LOW LITA LOVE LOW LITA LOUNGE LOW LITA TABLE

"This collection is dedicated to the pleasure of relax both outdoor and indoor, it looks informal, fun and nice. Low Lita collection tells stories of different worlds which "mix-up" with joy".

### LOW LITA COLLECTION

## material POLYETHYLENE TEXTILE CUSHION