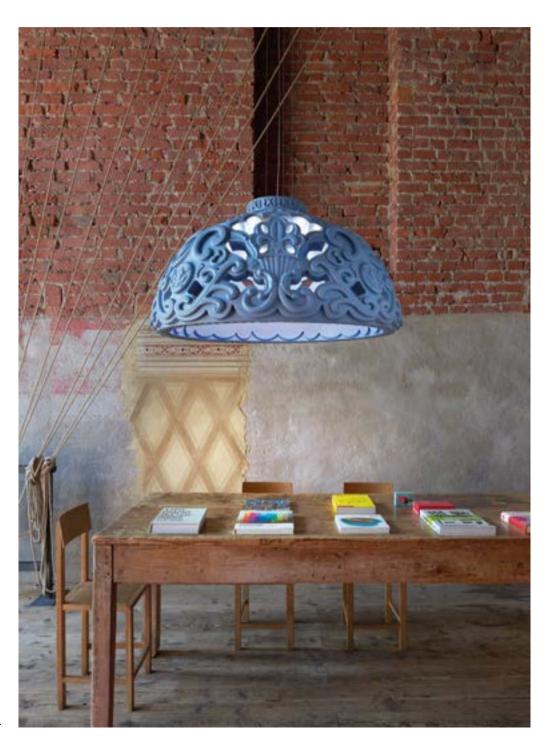

### MURANO COLLECTION

Design SLIDE STUDIO

material SAN

30/40

30/40/50

50/100 30/40

category table/hanging/ceiling lamp

From the ancient tradition of master glassmakers, Murano is a hanging lamp that, best of all, matches industrial series production with the wonderful imperfections of craftsmanship. With a special blend of plastic material, Murano has the iridescence of glass and each piece is unique, thanks to manual finishing. Warm light radiates uniformly thanks to the transparency of the material.