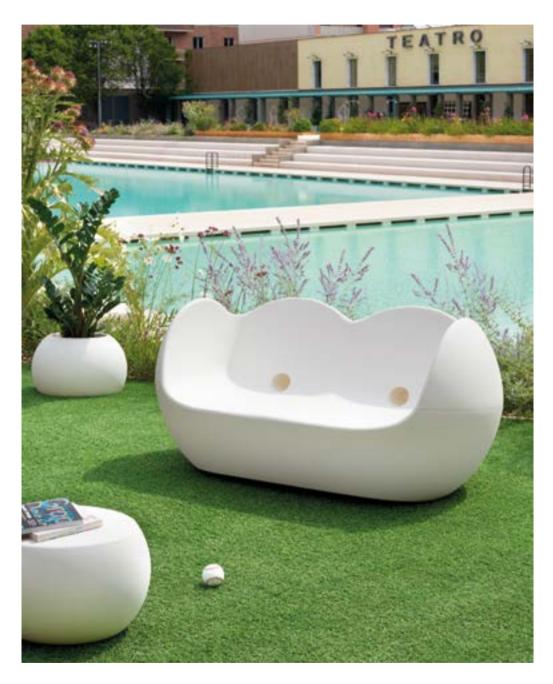

# GELÉE COLLECTION

Design ROBERTO PAOLI

Collection GELÉE GELÉE GRAND GELÉE LOUNGE

"Being inspired by jelly candies I designed Gelée, a soft and nice touch pouf, that converts a familiar product in something else, placed in a different context, made in new dimensions. The result is a comfortable seat which shape and colour immediately stimulates leisure, desire of touching and testing its comfort".

#### **GELÉE COLLECTION**

material SOFT POLYURETHANE

GELÉE

GELÉE GRAND