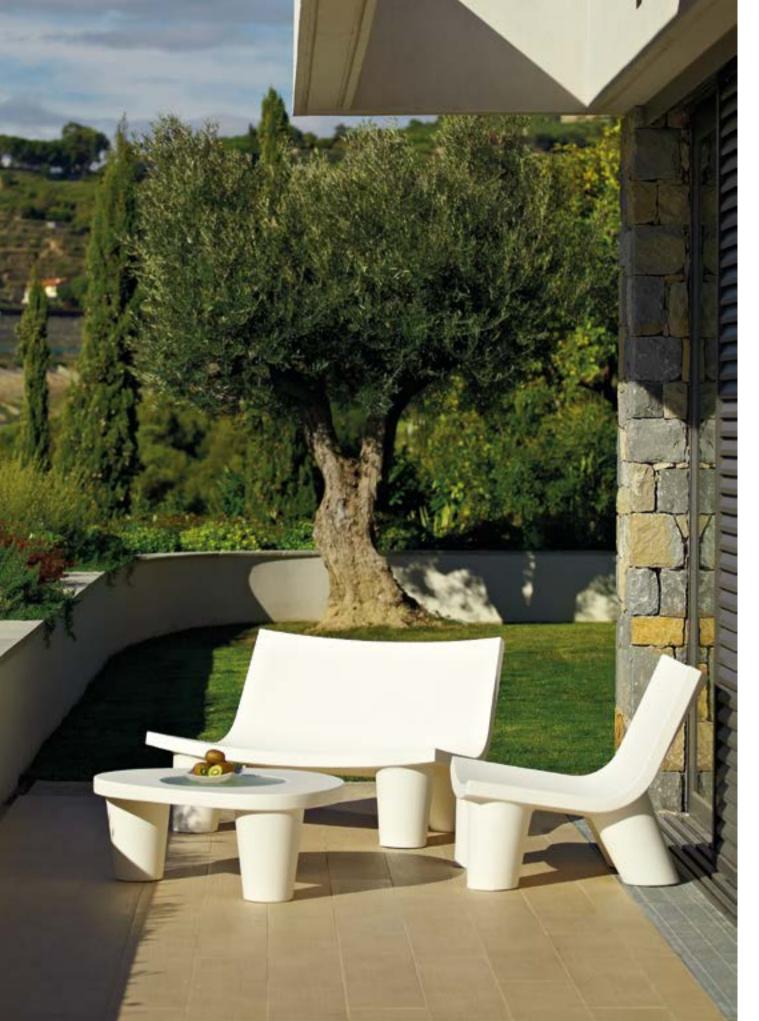

# LOW LITA COLLECTION

Design
PAOLA NAVONE - OTTO STUDIO

Collection LOW LITA LOW LITA LOVE LOW LITA LOUNGE LOW LITA TABLE

"This collection is dedicated to the pleasure of relax both outdoor and indoor, it looks informal, fun and nice. Low Lita collection tells stories of different worlds which "mix-up" with joy".

"Low Lita can remind of a seat with an African style of an exotic country. Unexpectedly, it becomes something different but also contemporary, thanks to its material and the technique used to realize it".

Paola Navone

#### **ANNIVERSARY EDITION**

We celebrate the iconic Low Lita with a new nuance, born from the perfect match between Paola Navone's incredible creativity and the deep knowledge of Slide in the processing of plastic materials.

Low Lita Anniversary collection is not a special edition, but it is unique: its black and white nuances are the result of the craftsmanship of rotational moulding; these nuances are not replicable so to personalize each product.