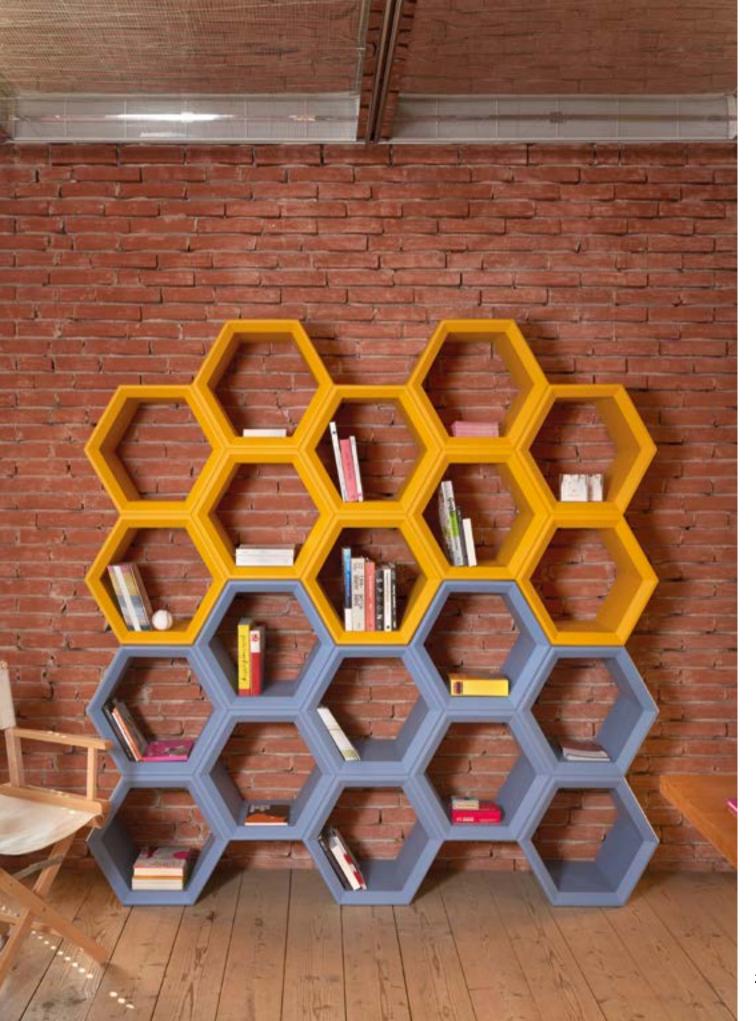

### HEXA

Design
TAEKE HALMA

category bookcase material polyethylene

"In the design I tried to create an object that looks playful and light, but it is actually extremely resistant. The hexagonal shape of the individual cells allows the user to personalize each cell, and this will automatically create a rather artistic picture of the various objects as they are not aligned in a strict horizontal fashion".