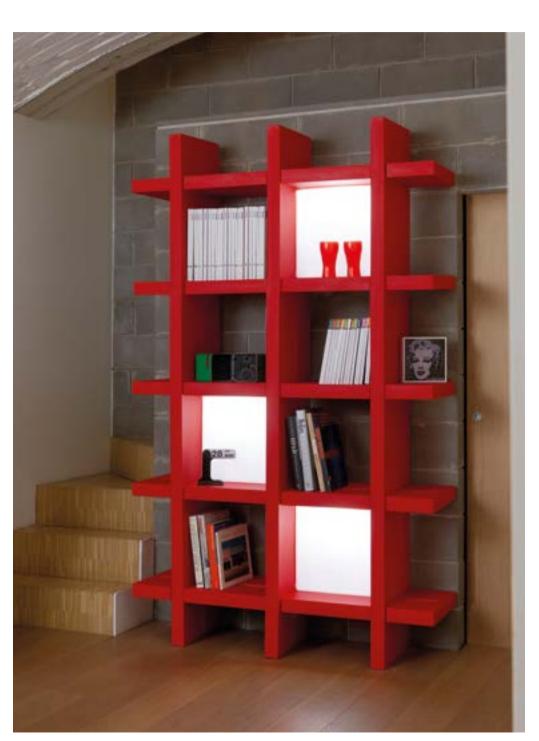

### MYBOOK

Design
GIÒ COLONNA ROMANO

category **bookcase** material **polyethylene** 