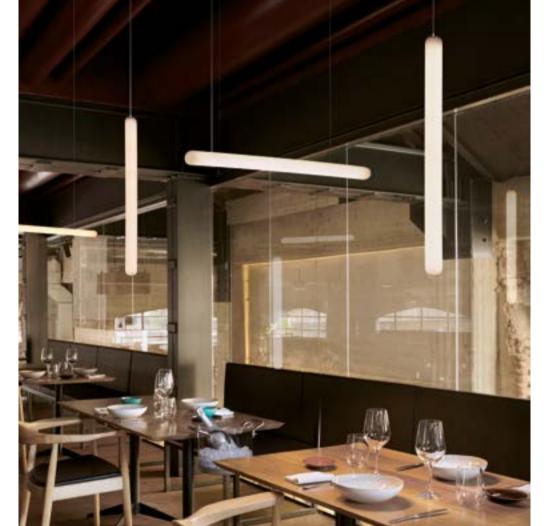

### STILETTO COLLECTION

Design ROBERTO PAOLI

Collection
STILETTO X
STILETTO Y
STILETTO APPLIQUE
STILETTO SHARD

Stiletto is a hanging lamp with an essential line, ideal for contemporary and indoor settings that require a scenographic lighting. Available in two different dimensions, both in vertical and horizontal orientation. Thanks to its minimal design, its homogeneous light and the possibility of infinite combinations.

#### STILETTO COLLECTION

material POLYETHYLENE

STILETTO X

STILETTO Y

STILETTO APPLIQUE

STILETTO SHARD