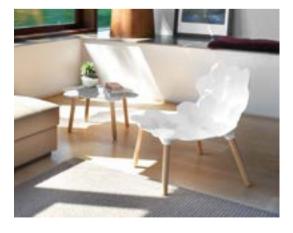

### ZOE

#### Design GUGLIELMO BERCHICCI

category **chair** material **polyethylene** 

Design
GUGLIELMO BERCHICCI

Ed table is the perfect mix between different shape and material: its conical base is in polyethylene and its round top in in tempered glass. Its soul mate is Zoe, a sinuous and elegant chair. Both of them can give a magic touch in their luminous version.

category table
material polyethylene
tempered glass tabletop