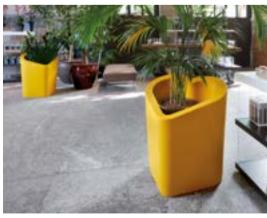

### X-POT COLLECTION

Design
SLIDE STUDIO

category **pot** material **polyethylene** 

Colourful and minimal: its double wall and round base make X-Pot ideal to every kind of settings. The different dimensions of pots let X-Pot family give a touch of colour and luminous elegance in private gardens or terraces, or to host the guests in hotels, restaurants or shops.