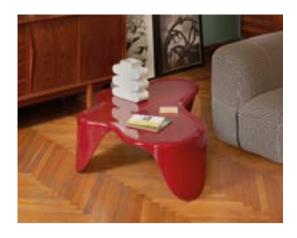

### AMBROGIO

Design **FAVARETTO&PARTNERS** 

category servant table material polyethylene wood removable tray

"Ambrogio and Amanda, with a wink to green side, are nice and attractive items, but at the same time they are ecofriendly. Thanks to Ambrogio and Amanda, Design becomes democratic, ethic and ideal to improve our planet."

### AMANDA

Design FAVARETTO&PARTNERS

category servant table material polyethylene wood removable tray