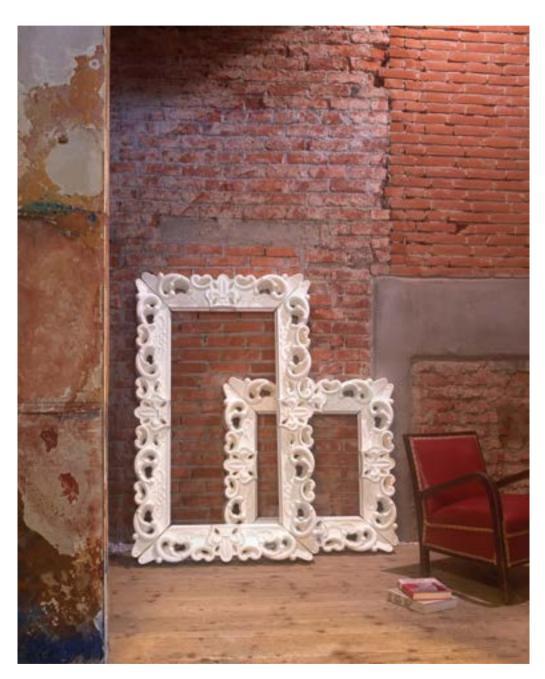

## FRAME OF LOVE

Design
MORO & PIGATTI

category frame material polyethylene

Vintage and sophisticated, Frame of Love is ideal in every kind of settings, both indoor and outdoor, both for domestic rooms or contract world. Thanks to its different dimensions, it is possible to create different compositions with frames in different colours or dimensions.