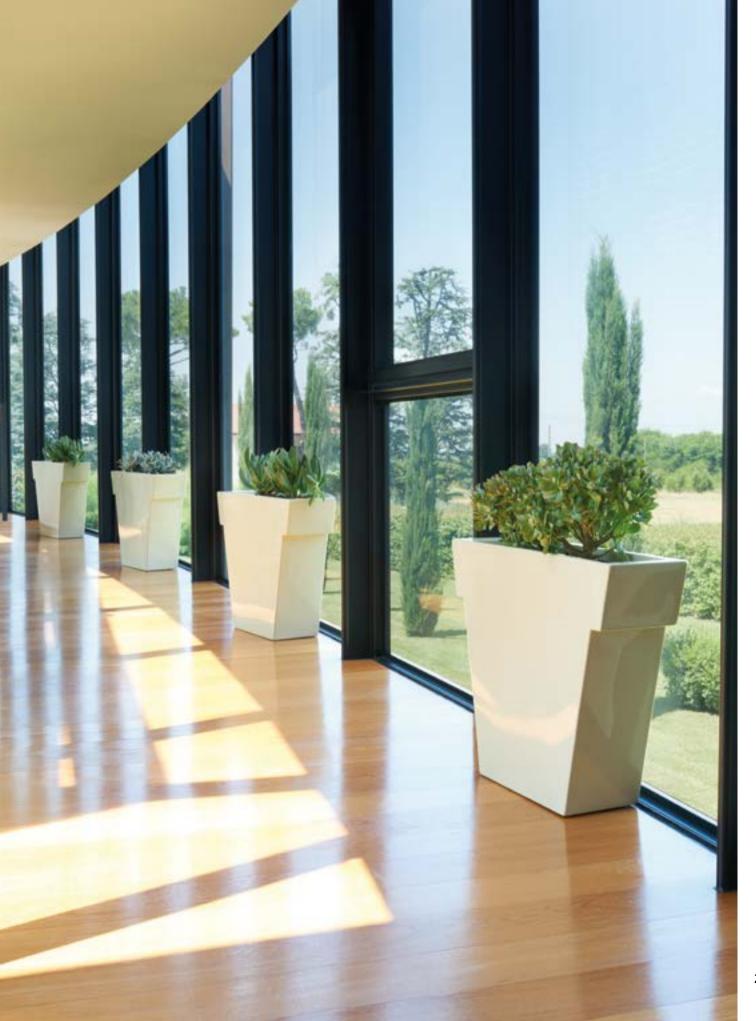

### IL VASO COLLECTION

Design
GIÒ COLONNA ROMANO

category **pot**material **polyethylene** 

"Versatile and minimalist, Il Vaso uses different dimensional plans to create playful furnishing. The design of Il Vaso is a stylized pot, as a comic book version of the traditional garden item".