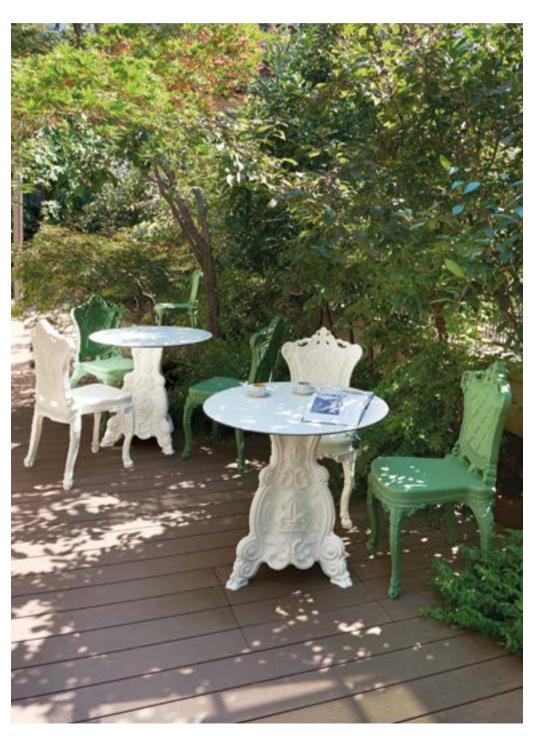

# OTTOCENTO COLLECTION

Design
PAOLA NAVONE - OTTO STUDIO

Collection
OTTOCENTO SIZE M
OTTOCENTO SIZE L
OTTOCENTO MINI SIZE M
OTTOCENTO MINI SIZE L

"Inspired by the shapes of Neoclassicism, the purity of the material is linked to the classic nature of the shapes, which remind of the luxury of marble and the elegance of dark colours".

Ottocento is an indoor and outdoor table available in two polyethylene base sizes, combinable with different shapes and finishes HPL tops. Thanks to a collaboration between the designer and SLIDE production department, every table is a unique piece.

#### OTTOCENTO COLLECTION

material POLYETHYLENE HPL TABLETOP

OTTOCENTO SIZE M

OTTOCENTO SIZE L

OTTOCENTO MINI SIZE M

OTTOCENTO MINI SIZE L