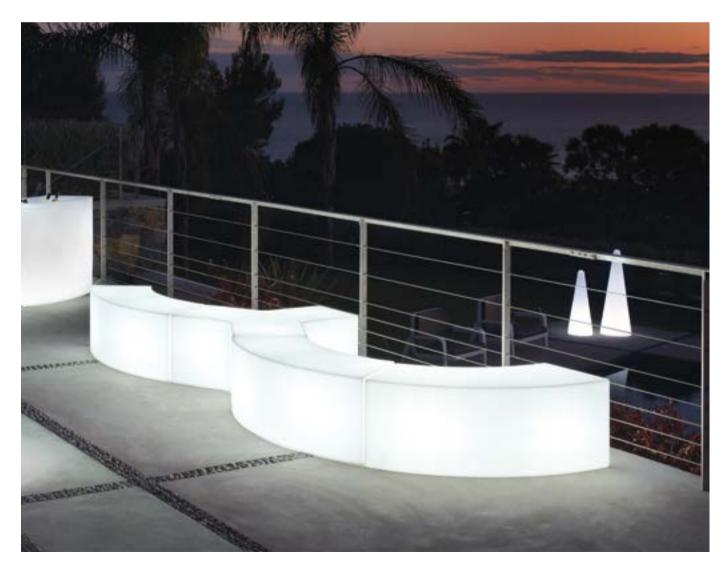

# BREAK COLLECTION

Design
SLIDE STUDIO

Collection BREAK BAR BREAK LINE BREAK CORNER ICE BAR

The magic of the light and the simplicity of polyethylene: the Break collection is the perfect combination for events, restaurants and lounge bars. The luminous bar counters light up big areas and create magical and unforgettable moments for all the guests.

#### **BREAK COLLECTION**

material POLYETHYLENE

BREAK BAR

BREAK LINE

BREAK CORNER

ICE BAR