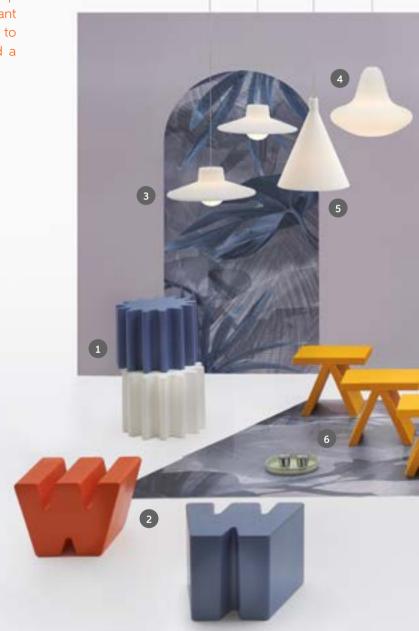

## BE POP

If you love unusual shapes and colours, our pop style will brighten up any environment. With their vibrant colours and exciting design, our products are ready to turn into the perfect element to stand out, to send a message or for a unique touch.

- 1. GEAR stool, coffee table | p. 112
- 2. DOUBLE U stool | p. 112
- 3. ICO hanging lamp | p. 171
- 4. SUNDAY hanging lamp | p. 171
- 5. JUXT hanging lamp | p. 171
- 6. TOY coffee table | p. 112
- 7. MYBOOK bookcase | p. 239
- 8. WOW bench | p. 232
- 9. FLUO floor lamp | p. 170