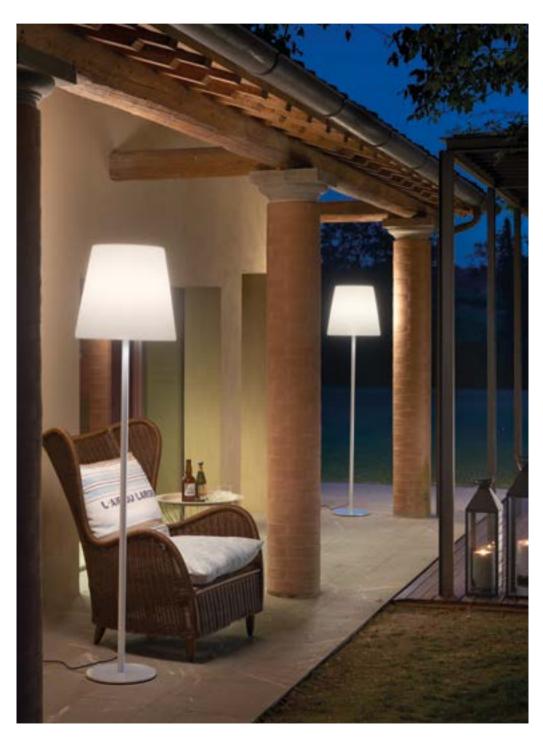

### ALLURE

Design
ILARIA MARELLI

category floor lamp material polyester galvanized metal base

### **AURA**

category floor lamp material polyester galvanized metal base