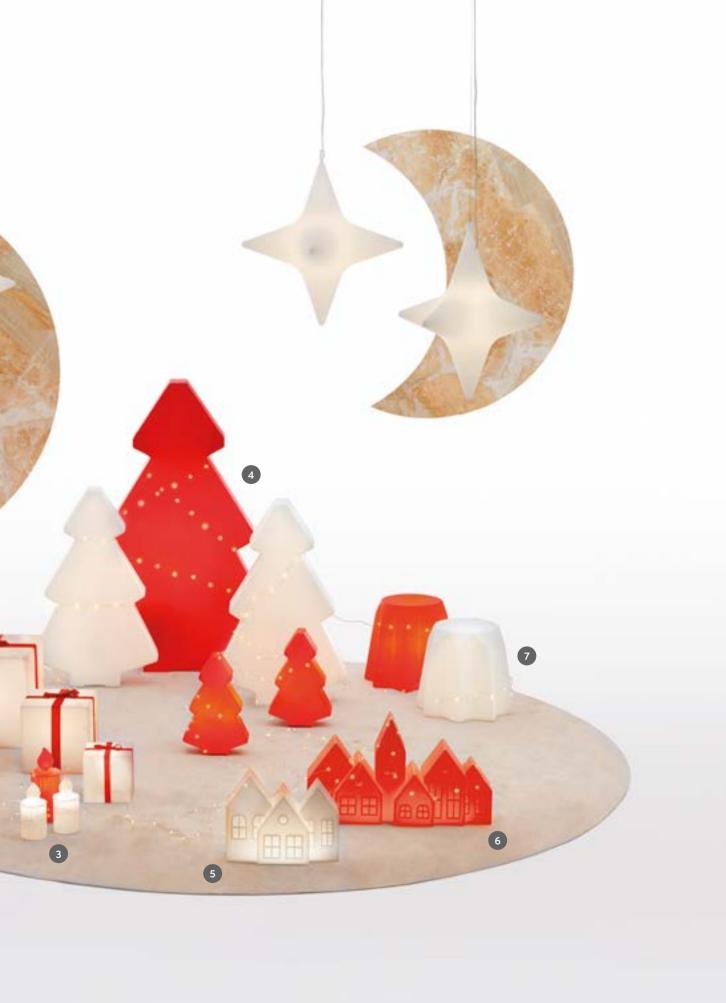

### BE MERRY

The joy of winter festivities overflows thanks to furniture items and accessories that can create the perfect atmosphere for displays, homes, restaurants and hotels. For anyone who loves winter, here are our reinterpretations with a contemporary, pop twist of the symbols we all know and love.

- 1. SIRIO hanging lamp
- 2. MERRY CUBO table/floor lamp
- 3. FIAMMETTA / FIAMMA table lamp | p. 169
- 4. LIGHTREE table/floor lamp | p. 170
- 5. KOLME table lamp | p. 169
- 6. KUUSI table lamp | p. 169
- 7. PANDORO stool