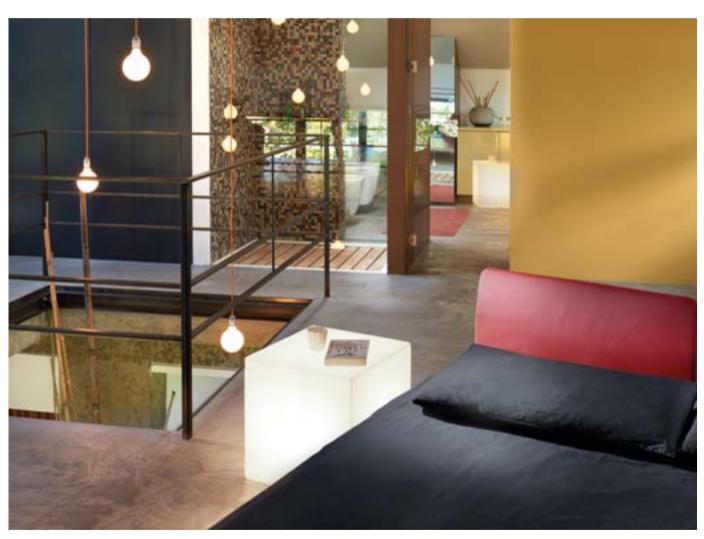

## CUBO COLLECTION

Design
SLIDE STUDIO

category table/floor/hanging lamp material polyethylene

The sweet and sensual light of Cubo collection is able to create a lounge and elegant setting in every indoor and outdoor contract project, so Cubo becomes one of the Slide bestsellers.