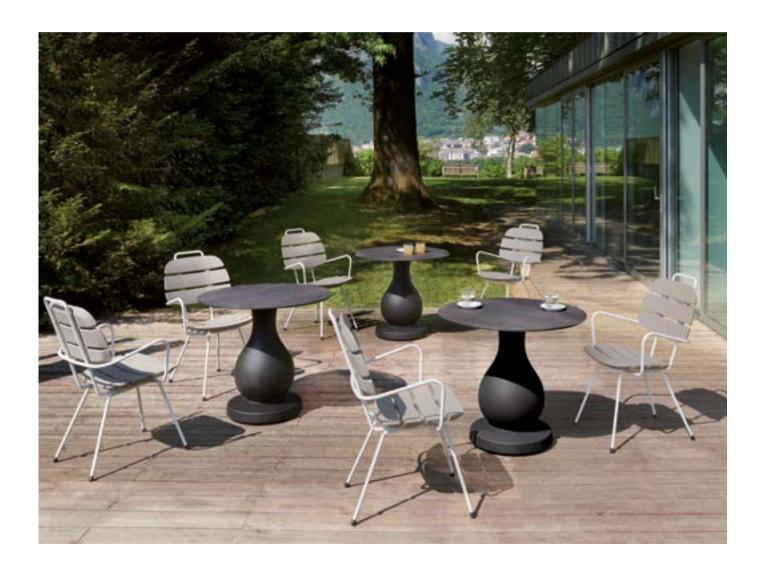

# OTTOCENTO COLLECTION

Design
PAOLA NAVONE - OTTO STUDIO

Collection
OTTOCENTO SIZE M
OTTOCENTO SIZE L
OTTOCENTO MINI SIZE M
OTTOCENTO MINI SIZE L

"Inspired by the shapes of Neoclassicism, the purity of the material is linked to the classic nature of the shapes, which remind of the luxury of marble and the elegance of dark colours".

Ottocento is an indoor and outdoor table available in two polyethylene base sizes, combinable with different shapes and finishes HPL tops. Thanks to a collaboration between the designer and SLIDE production department, every table is a unique piece.

#### OTTOCENTO COLLECTION

material POLYETHYLENE HPL TABLETOP

OTTOCENTO SIZE M

OTTOCENTO SIZE L

OTTOCENTO MINI SIZE M

OTTOCENTO MINI SIZE L