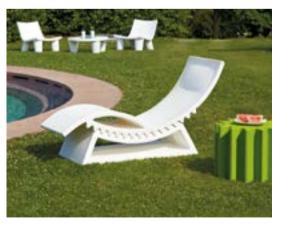

## PONENTE

Design
MARTINELLI VENEZIA STUDIO

category sun lounger material polyethylene textile cushion

The perfect balance between soft shapes, typical of the creations obtained through rotational moulding, and thin thickness, which allows reducing the physical and perceptive weight of a large object. Elegant and cosy, thanks to the adjustable backrest in different inclinations, Ponente can be completed with a comfortable soft fabric cushion for outdoor.