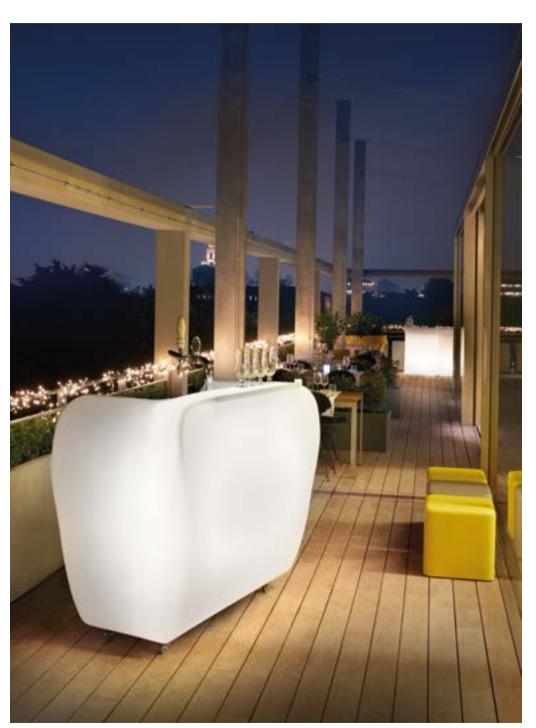

# BREAK COLLECTION

Design
SLIDE STUDIO

Collection BREAK BAR BREAK LINE BREAK CORNER ICE BAR

The magic of the light and the simplicity of polyethylene: the Break collection is the perfect combination for events, restaurants and lounge bars. The luminous bar counters light up big areas and create magical and unforgettable moments for all the guests.

#### **BREAK COLLECTION**

material POLYETHYLENE

BREAK BAR

BREAK LINE

BREAK CORNER

ICE BAR