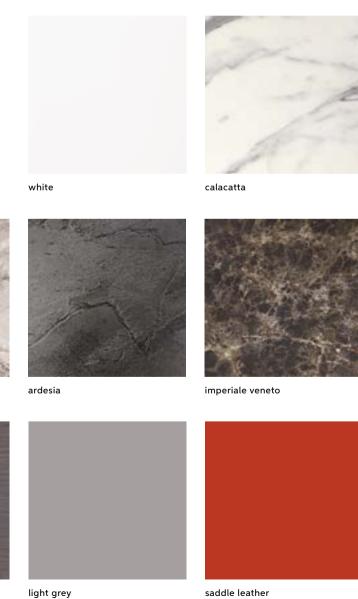

### HPL

Our tops are made from HPL, an easy material to clean and maintain, including outdoors, which is lightweight and resistant. They are available in classic white or with nuances that recall the natural textures of stone and wood.

WE MAKE MATERIALS

cementino

280

sierra