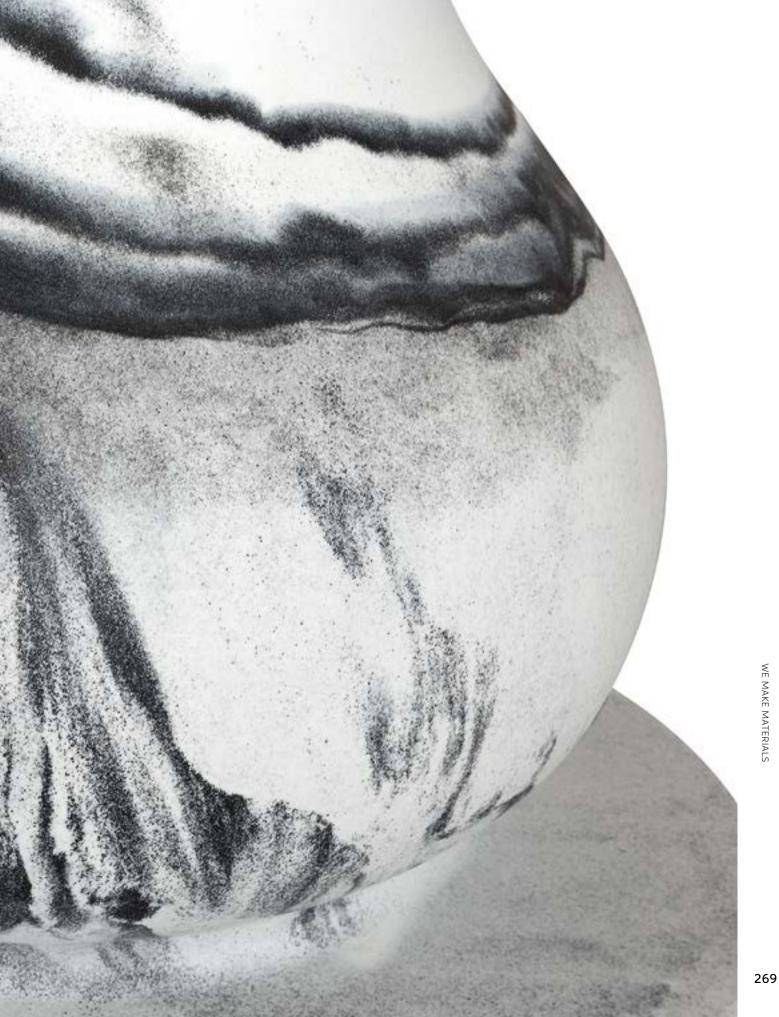

# SPECIAL LIGHTING FINISHING

To make our lamps more precious, we offer many different processes. With a mulberry paper or marble effect, special lighting finishes embellish some of our products. Special finishes cover the entire surface of the product, adding soft lighting effects.

PE grey veinings marble

PE red veinings marble

FIBERGLASS beige grey

PE japanese paper

FIBERGLASS sapphire blue

SAN transparent blown glass

METHACRYLATE silky white

FIBERGLASS rubine red