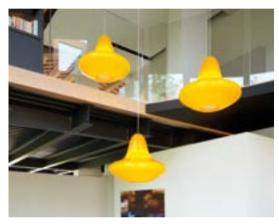

# AMÉLIE COLLECTION

Design
ITALO PERTICHINI

Collection
AMÉLIE
AMÉLIE DUETTO
AMÉLIE PANCHETTA
AMÉLIE SGABELLO
AMÉLIE SIT UP
AMÉLIE UP

"The project idea derives from the careful observation of what is around us. Modify the existing in order to adapt it to new needs. The conical shape means stability and stackability par excellence. The unnecessary was removed, so Amélie was born: solid, stable, stackable".

#### **AMÉLIE COLLECTION**

material POLYETHYLENE

AMÉLIE SGABELLO

AMÉLIE UP

AMÉLIE SIT UP