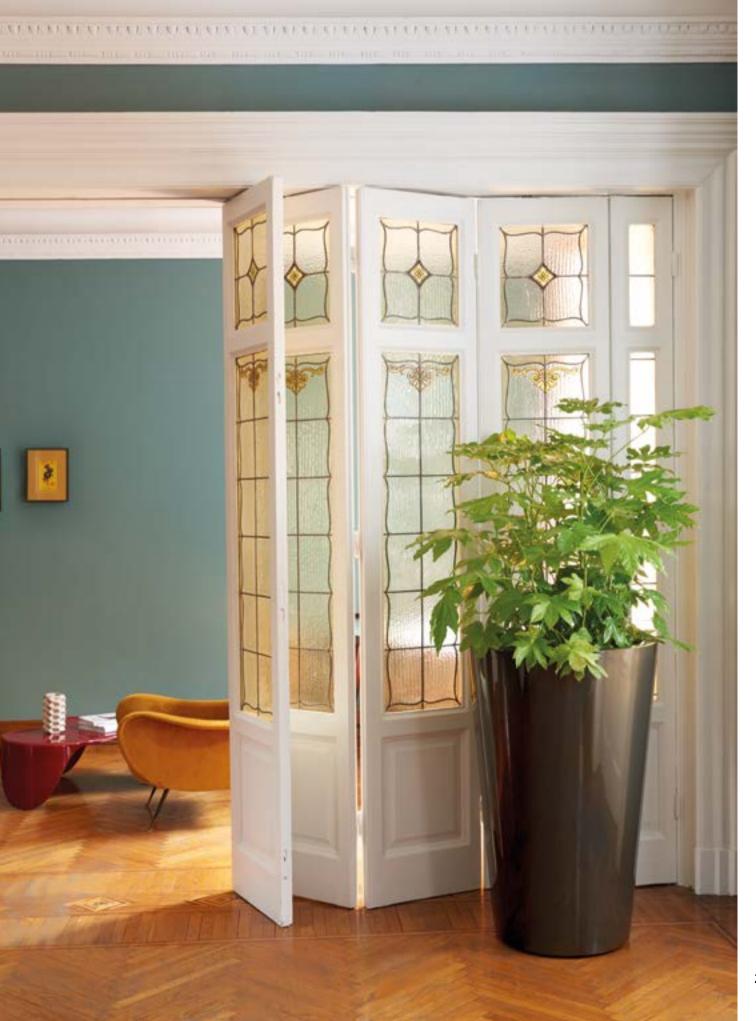

### MIRROR OF LOVE

Design
MORO & PIGATTI

category mirror material polyethylene mirror

Mirror of Love is the perfect design object to irreverent and contemporary princesses and princes. Mirror of Love is available in four different dimensions, with the same strong personality.