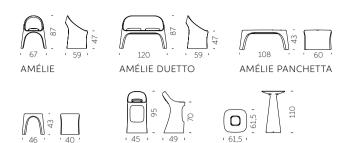

# AMÉLIE COLLECTION

Design
ITALO PERTICHINI

Collection
AMÉLIE
AMÉLIE DUETTO
AMÉLIE PANCHETTA
AMÉLIE SGABELLO
AMÉLIE SIT UP
AMÉLIE UP

"The project idea derives from the careful observation of what is around us. Modify the existing in order to adapt it to new needs. The conical shape means stability and stackability par excellence. The unnecessary was removed, so Amélie was born: solid, stable, stackable".

#### **AMÉLIE COLLECTION**

material POLYETHYLENE

AMÉLIE SGABELLO

AMÉLIE UP

AMÉLIE SIT UP