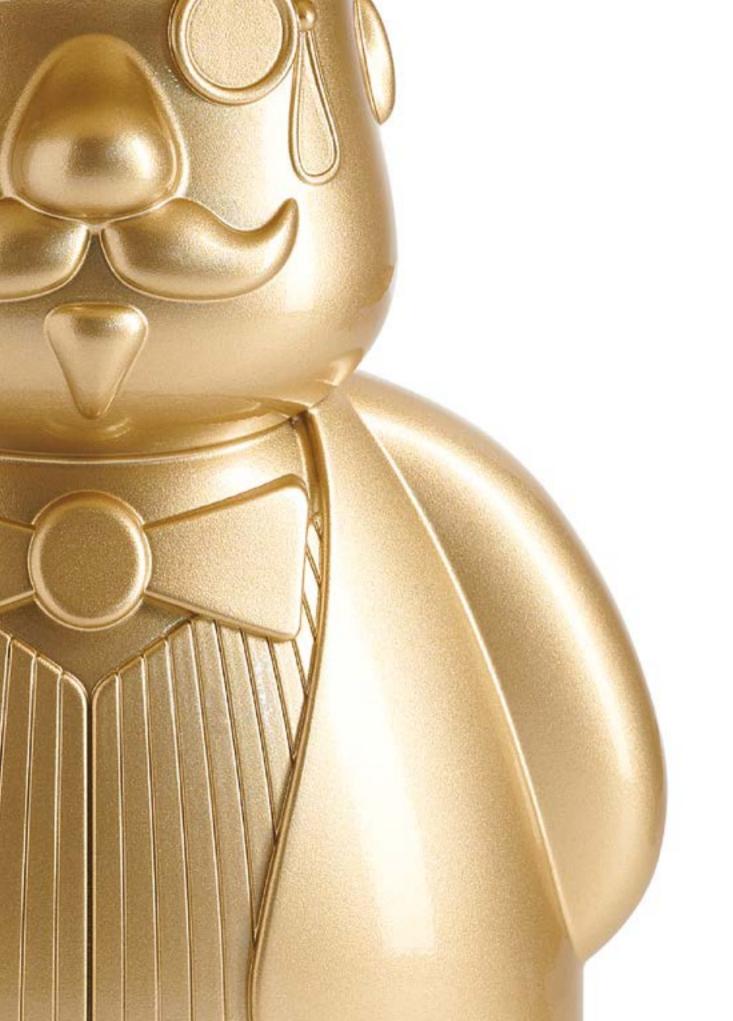

#### MR. GIÒ + MR. GIÒ SPECCHIO

design GIÒ COLONNA ROMANO category valet + mirror material polyethylene ;;; mirror