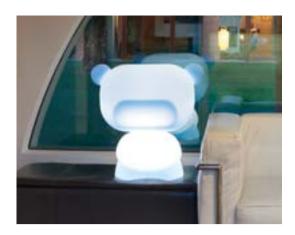

nship. With a special blend of plastic material, Murano has the iridescence of glass and each piece is unique, thanks to manual finishing. Warm light radiates uniformly thanks to the transparency of the material.



### LIGHTS YOU MAY ALSO LIKE



#### **OTELLO**

design GIÒ COLONNA ROMANO category table lamp material aluminium







#### **HERE**

Ġ

design ALESSANDRO MENDINI category table lamp material polyethylene



#### **CARMEN**

design GIÒ COLONNA ROMANO category table lamp material aluminium







#### KOKÒ

design GIÒ COLONNA ROMANO category table lamp material polyethylene







#### PRÊT-À-PORTER

design ANTONIO NORERO category table lamp material polyethylene 'Ç'





#### BUBO

design FABIO ROTELLA category table lamp material polyethylene





#### FIAMMETTA + FIAMMA





#### **PURE**

design LAB81 category table lamp material polyethylene





#### LOVE

design STEFANO GIOVANNONI category table lamp material polyethylene metal base





#### KOLME + KUUSI

design ROBERTO PAOLI category table/floor lamp material polyethylene





#### THERE

design ALESSANDRO MENDINI category floor lamp material polyethylene





#### LIGHTREE

design LOETIZIA CENSI category table/floor lamp material polyethylene





#### FLUO

Ġ

design SLIDE STUDIO category floor lamp material polyethylene





#### BIJOUX

design BÜRO FÜR FORM category floor/hanging lamp material polyethylene





#### **MANHATTAN**

design GIÒ COLONNA ROMANO category floor lamp material polyethylene . Ö.





#### CONO

design SLIDE STUDIO category floor lamp material polyethylene . Ö.





#### GLO