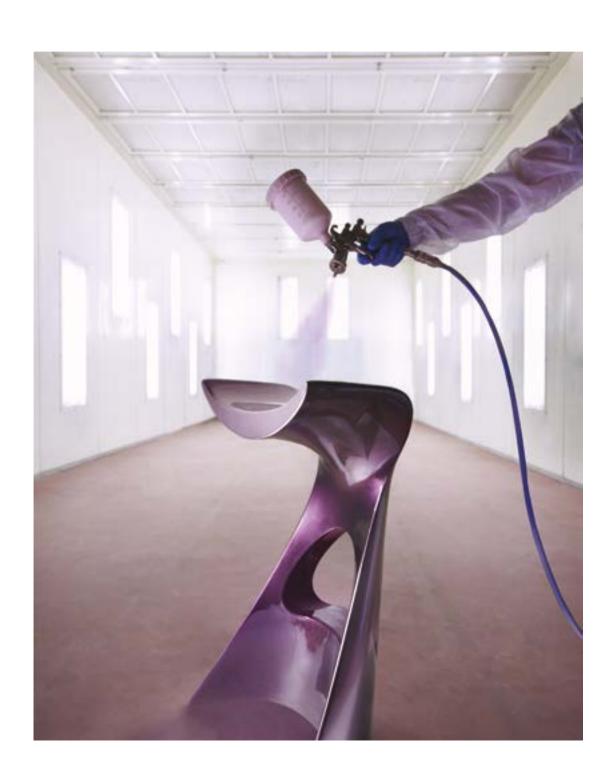

### LACQUERED MATT/GLOSSY

The most luxurious finish of all: lacquered colours can be glossy, matt or metallic and add a touch of glamour to our products. Upon request, you can customise the colour of the product as much as possible, choosing a particular RAL, or using several colours.