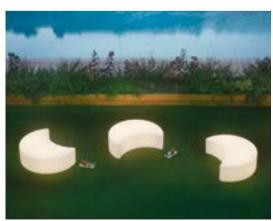

## PONENTE

Design
MARTINELLI VENEZIA STUDIO

category sun lounger material polyethylene textile cushion

The perfect balance between soft shapes, typical of the creations obtained through rotational moulding, and thin thickness, which allows reducing the physical and perceptive weight of a large object. Elegant and cosy, thanks to the adjustable backrest in different inclinations, Ponente can be completed with a comfortable soft fabric cushion for outdoor.