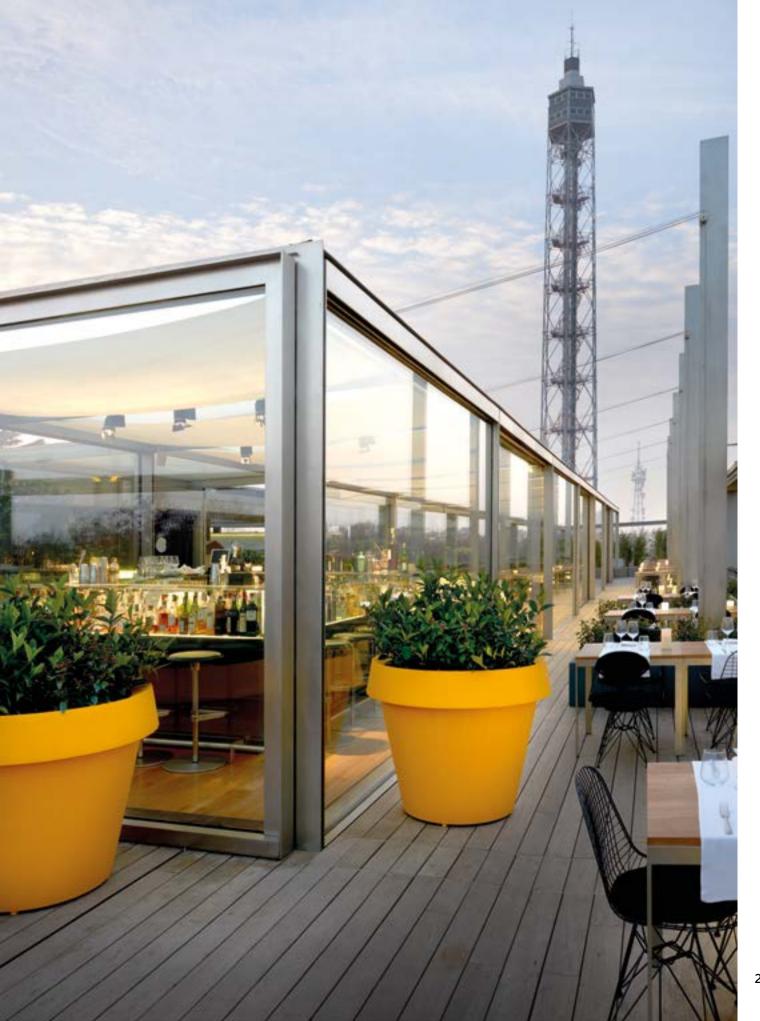

e each other, interlocking like a real gear, to create playful and colourful compositions, turning any space into a unique setting.





### IL VASO COLLECTION

Design
GIÒ COLONNA ROMANO

category **pot**material **polyethylene** 





"Versatile and minimalist, Il Vaso uses different dimensional plans to create playful furnishing. The design of Il Vaso is a stylized pot, as a comic book version of the traditional garden item".



### GIÒ COLLECTION

Design GIÒ COLONNA ROMANO



category pot material polyethylene



GIÒ TONDO





GIÒ MONSTER

The typical flowerpot becomes oversize and with a multifaceted surface: these are the main features of Giò Tondo, Big Giò and Giò Monster. The macro reinterpretation of pots of everyday use creates huge pots that immediately draw attention to them.



### COMPLEMENTS YOU MAY ALSO LIKE



#### KOKÒ BOOK

design GIÒ COLONNA ROMANO category magazine rack material polyethylene





#### WAVE

design GIÒ COLONNA ROMANO category bench material polyethylene





#### MAG

design ELI JACOBSON category magazine rack material polyethylene







#### **IRON**

design SEBASTIAN BERGNE category modular bench material polyethylene





#### **PIXEL**

design STUDIO TONINO category mirror material polyethylene mirror





#### **MYFLOWER**

design FLAVIO LUCCHINI category separè material polyethylene





#### MON AMOUR

design ALEX SACCHETTI category pot/bottle rack material polyethylene





#### MR. GIÒ + MR. GIÒ SPECCHIO

design GIÒ COLONNA ROMANO category valet + mirror material polyethylene ;;; mirror





#### **CUBIC YO**

design GIULIO CAP