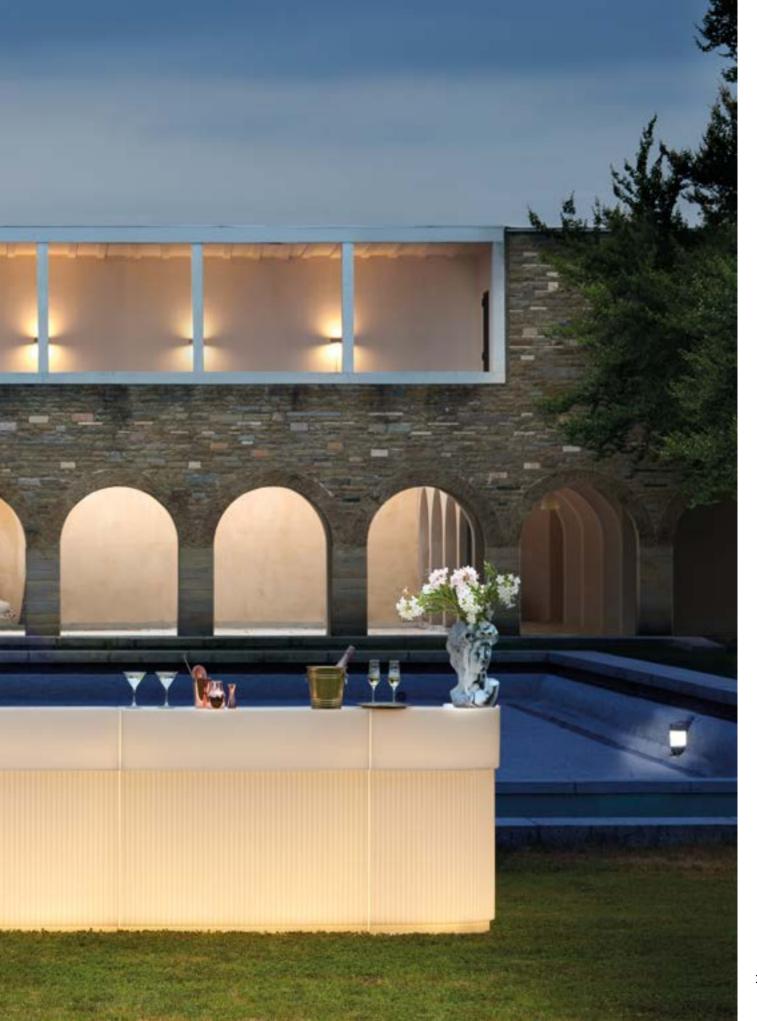

# CORDIALE COLLECTION

Design ROBERTO PAOLI

CORDIALE
CORDIALE CORNER
CORDIALE WELCOME

"The function becomes the first step for the creation of the shape in the Cordiale bar counter. Cordiale can give a sweetly retro style to a contemporary space. The geometries that make up the project, as well as the surface finishes, lead back to materials such as stone or hand-made wood essences".

#### **CORDIALE COLLECTION**

#### material POLYETHYLENE