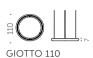

### GIOTTO

Design ROBERTO PAOLI

category hanging/wall/ceiling lamp material polyethylene

The perfect circle exists and Roberto Paoli made it in polyethylene. Giotto is a luminous hanging ring with three different LED lighting temperature, so it is perfect for every use: home, hospitality or workspace.

Giotto is a lamp with an essential geometry that can be used individually or in countless compositions. The combination of several Giotto hanging lamps can light up large areas with a strong personality. Available also as wall/ceiling lamp version.