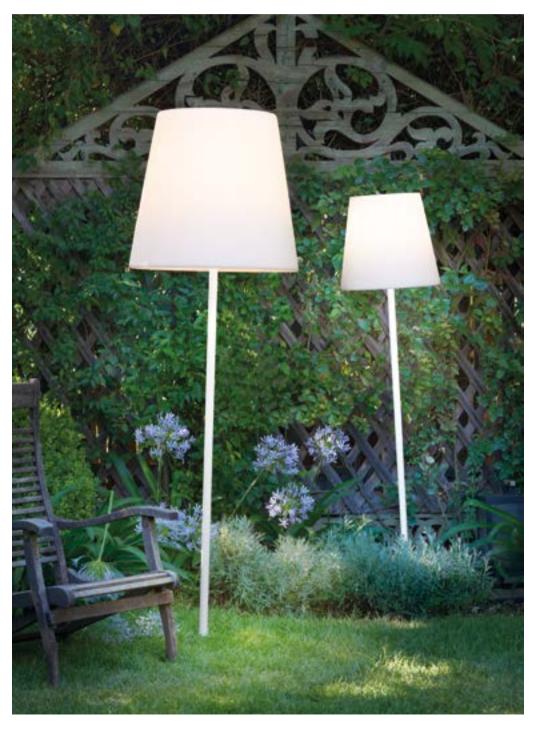

### GLOBO COLLECTION

Design
SLIDE STUDIO

Collection
GLOBO
GLOBO HANGING
GLOBO TIGE
ACQUAGLOBO

The simplicity of a luminous sphere that can create amazing and elegant atmospheres in indoor and outdoor settings. Globo collection is a numerous family: it is available in different dimensions from 25cm up to 2mt diameter, and in different version as table, floor, wall/ceiling, hanging and floating lamps.

#### **GLOBO COLLECTION**

material POLYETHYLENE

GLOBO HANGING

GLOBO TIGE

ACQUAGLOBO