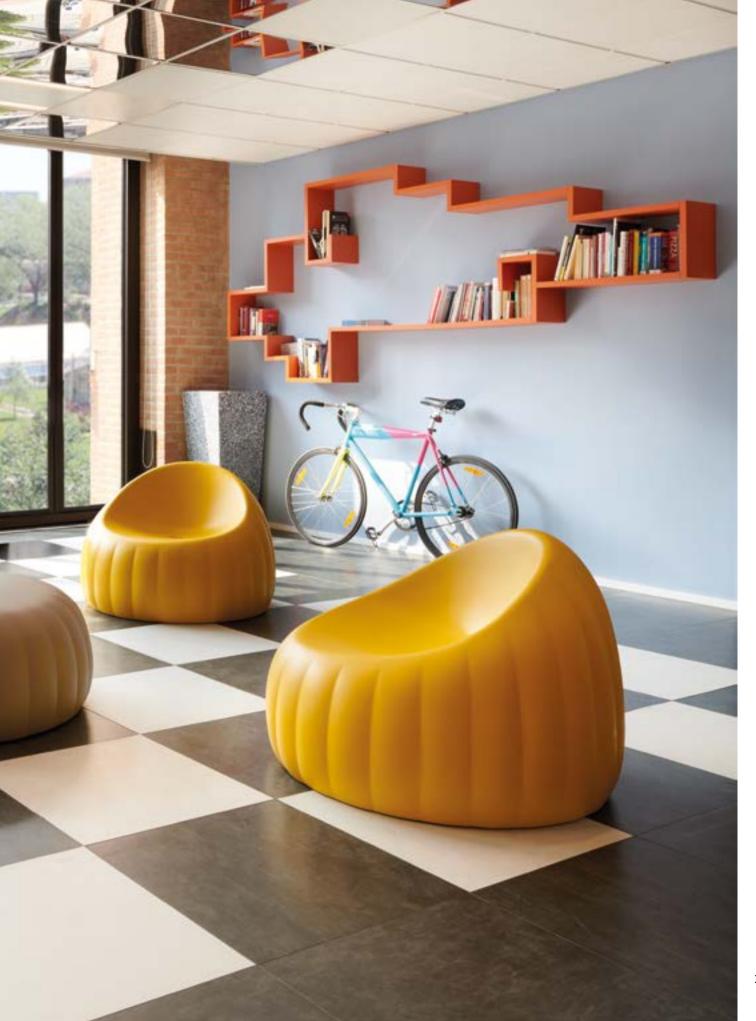

### QUEEN OF LOVE

Design
MORO & PIGATTI

category **armchair** material **polyethylene** 

"The Design of Love collection is a box of ideas and emotions that arise from the simplicity of a unique material: the recyclable linear polyethylene. The collection is completely Made in Italy and has brought a touch of freshness and an innovative approach to the design world by re-interpreting the Baroque furniture in a Pop way".