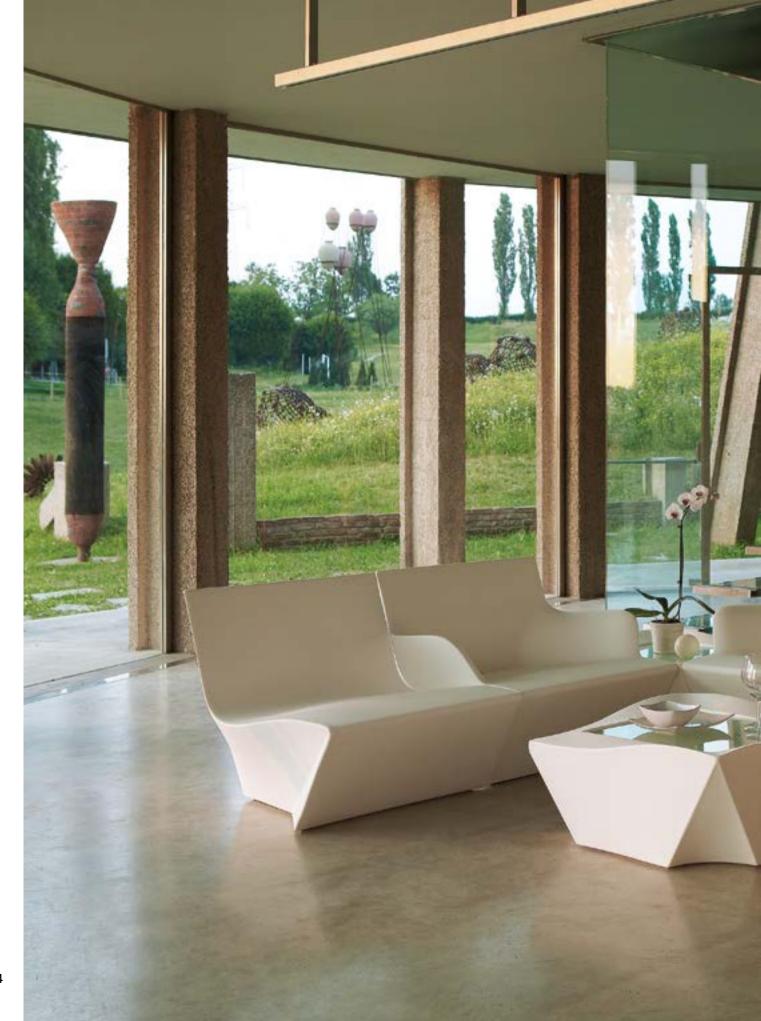

# KAMI COLLECTION

Design
MARC SADLER

Collection KAMI ICHI KAMI SAN KAMI YON KAMI NI

"The name of the collection takes its inspiration from the ancient Japanese art of folding papers. The shapes traced by lines and bisectors characterizes the armchair and the sofa, as well as the seats with the related small table".

### KAMI COLLECTION

## material POLYETHYLENE TEXTILE CUSHION