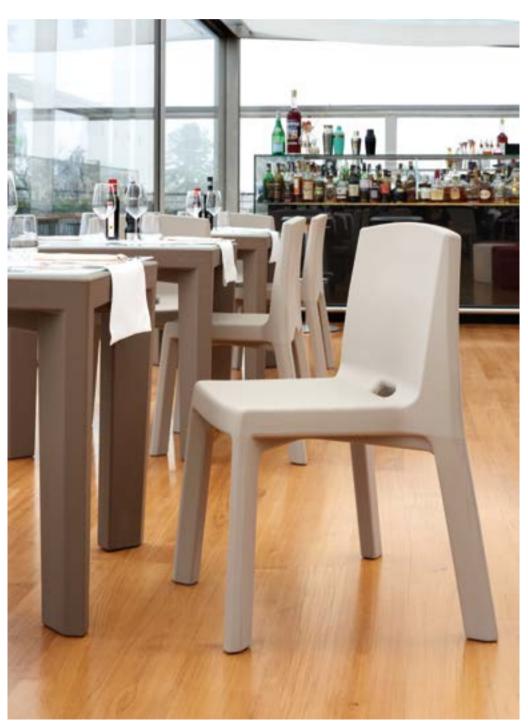

# AMÉLIE COLLECTION

Design
ITALO PERTICHINI

Collection
AMÉLIE
AMÉLIE DUETTO
AMÉLIE PANCHETTA
AMÉLIE SGABELLO
AMÉLIE SIT UP
AMÉLIE UP

"The project idea derives from the careful observation of what is around us. Modify the existing in order to adapt it to new needs. The conical shape means stability and stackability par excellence. The unnecessary was removed, so Amélie was born: solid, stable, stackable".