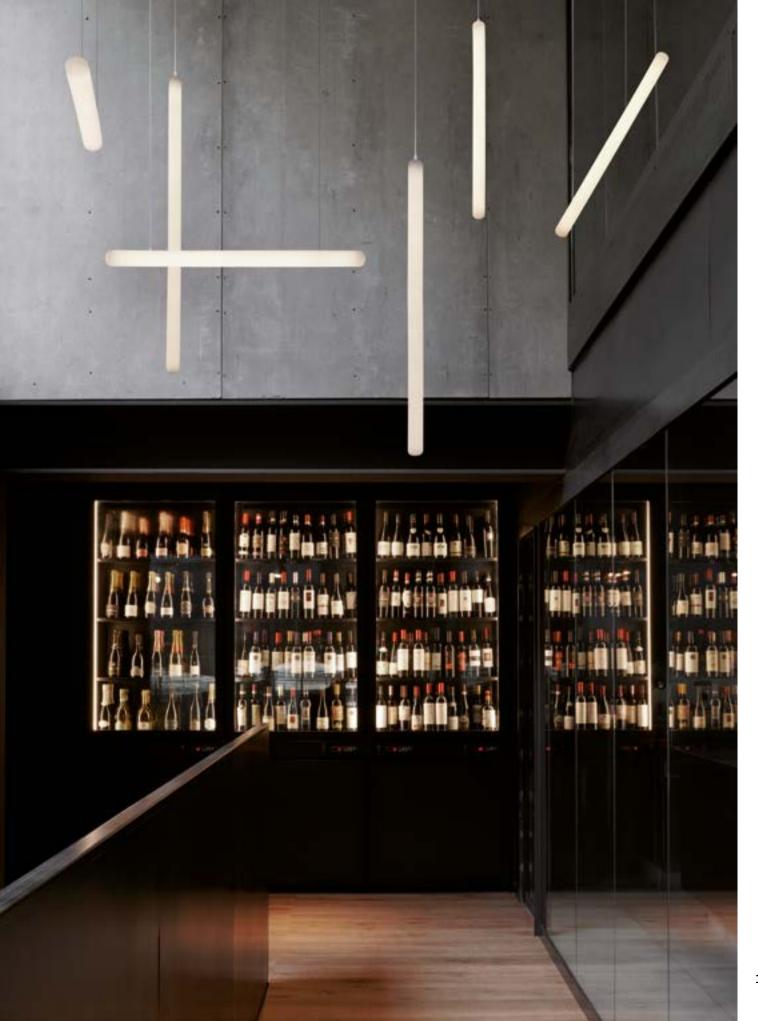

### STILETTO COLLECTION

Design ROBERTO PAOLI

Collection
STILETTO X
STILETTO Y
STILETTO APPLIQUE
STILETTO SHARD

Stiletto is a hanging lamp with an essential line, ideal for contemporary and indoor settings that require a scenographic lighting. Available in two different dimensions, both in vertical and horizontal orientation. Thanks to its minimal design, its homogeneous light and the possibility of infinite combinations.

#### STILETTO COLLECTION

material POLYETHYLENE

STILETTO X

STILETTO Y

STILETTO APPLIQUE

STILETTO SHARD