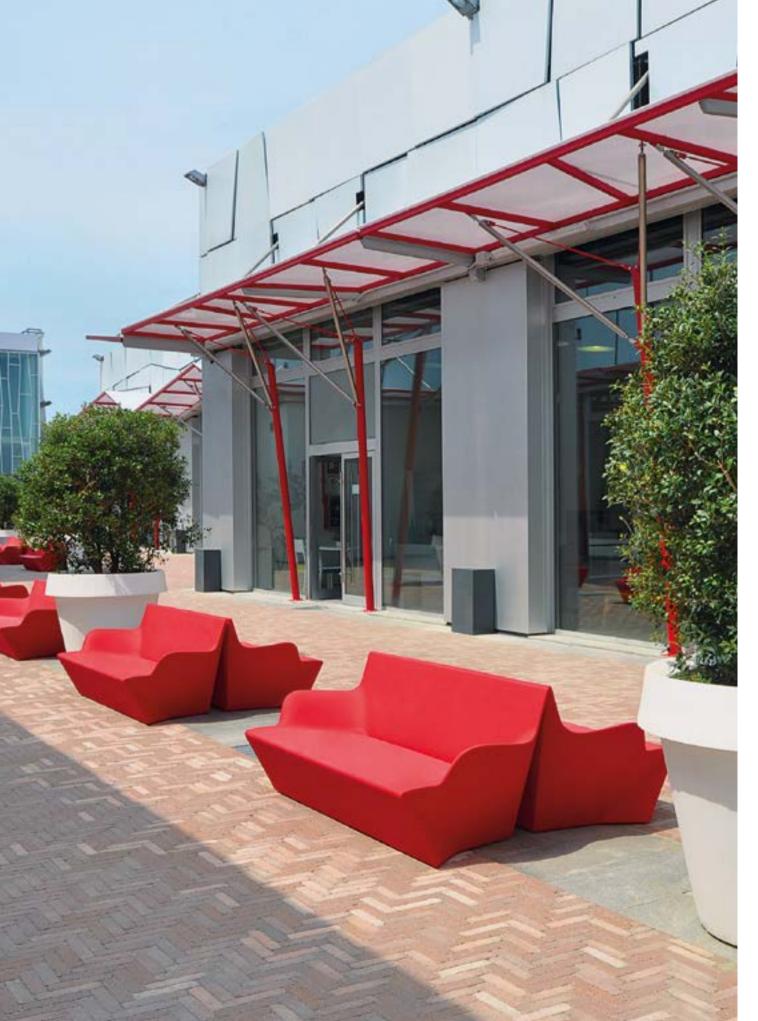

### **AMORE**

Design
GIÒ COLONNA ROMANO

category **bench** material **polyethylene** 

"Amore bench represents the synthesis of the main characteristics of SLIDE production. Love ("amore" in Italian) for the colour, love for the original design, love for the unusual shapes. This bench is a sculpture and a positive hymn to love, which should be present in all its shapes inside every home".