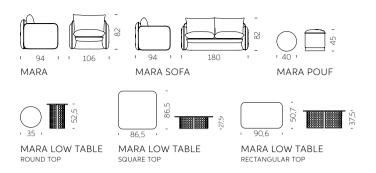

### MARA COLLECTION

Design

LORENZA BOZZOLI

Collection
MARA
MARA SOFA
MARA POUF
MARA LOW TABLE

"The woven leather comes to life in all the texture of the Mara collection structure to reproduce also on the plastic material the imperfect and tactile intertwining typical of leather hand manufacturing. The unique texture is combined with the soft cushions in waterproof fabric and suitable for outdoor use".

#### MARA COLLECTION

material POLYETHYLENE, TEXTILE CUSHION (for seats)
ZINC-COATED IRON, HPL TABLETOP (for coffee tables)