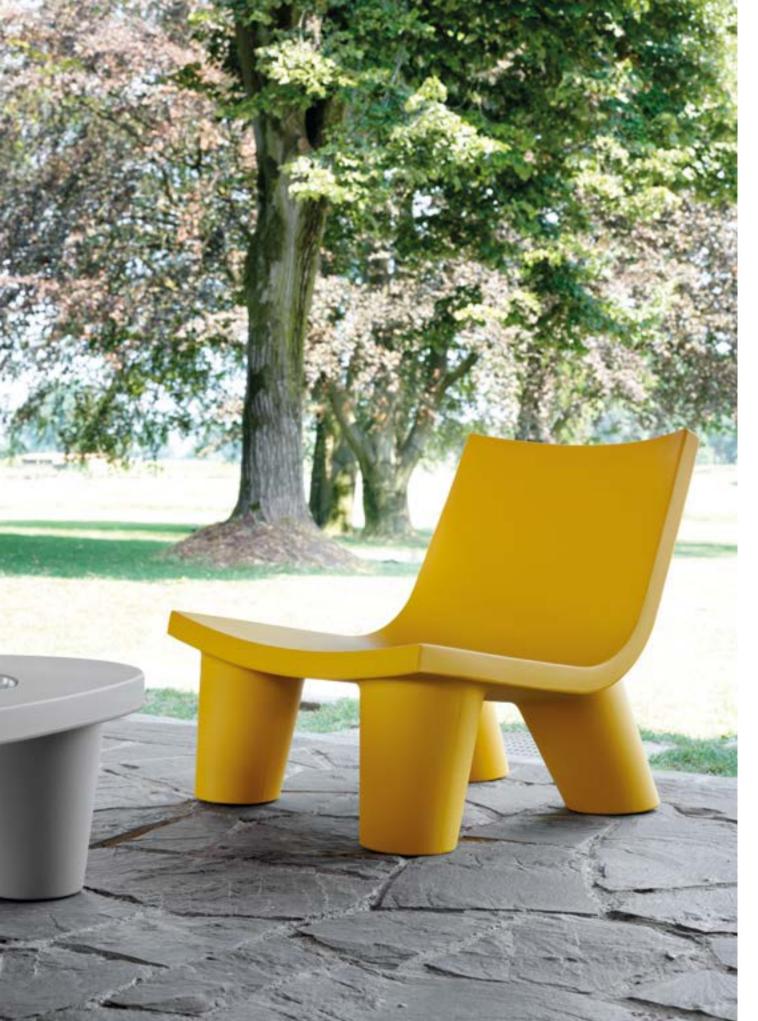

# LOW LITA COLLECTION

Design
PAOLA NAVONE - OTTO STUDIO

Collection LOW LITA LOW LITA LOVE LOW LITA LOUNGE LOW LITA TABLE

"This collection is dedicated to the pleasure of relax both outdoor and indoor, it looks informal, fun and nice. Low Lita collection tells stories of different worlds which "mix-up" with joy".

"Low Lita can remind of a seat with an African style of an exotic country. Unexpectedly, it becomes something different but also contemporary, thanks to its material and the technique used to realize it".

Paola Navone

### LOW LITA COLLECTION

## material POLYETHYLENE TEXTILE CUSHION