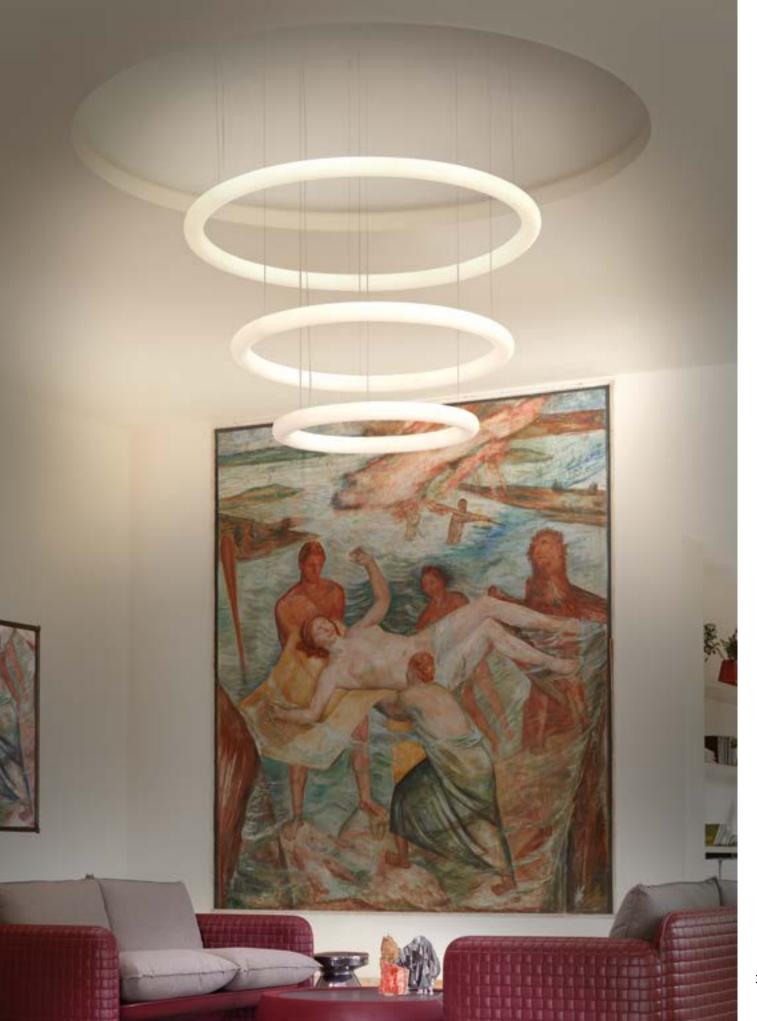

### GIOTTO

Design ROBERTO PAOLI

category hanging/wall/ceiling lamp material polyethylene

The perfect circle exists and Roberto Paoli made it in polyethylene. Giotto is a luminous hanging ring with three different LED lighting temperature, so it is perfect for every use: home, hospitality or workspace.

Giotto is a lamp with an essential geometry that can be used individually or in countless compositions. The combination of several Giotto hanging lamps can light up large areas with a strong personality. Available also as wall/ceiling lamp version.