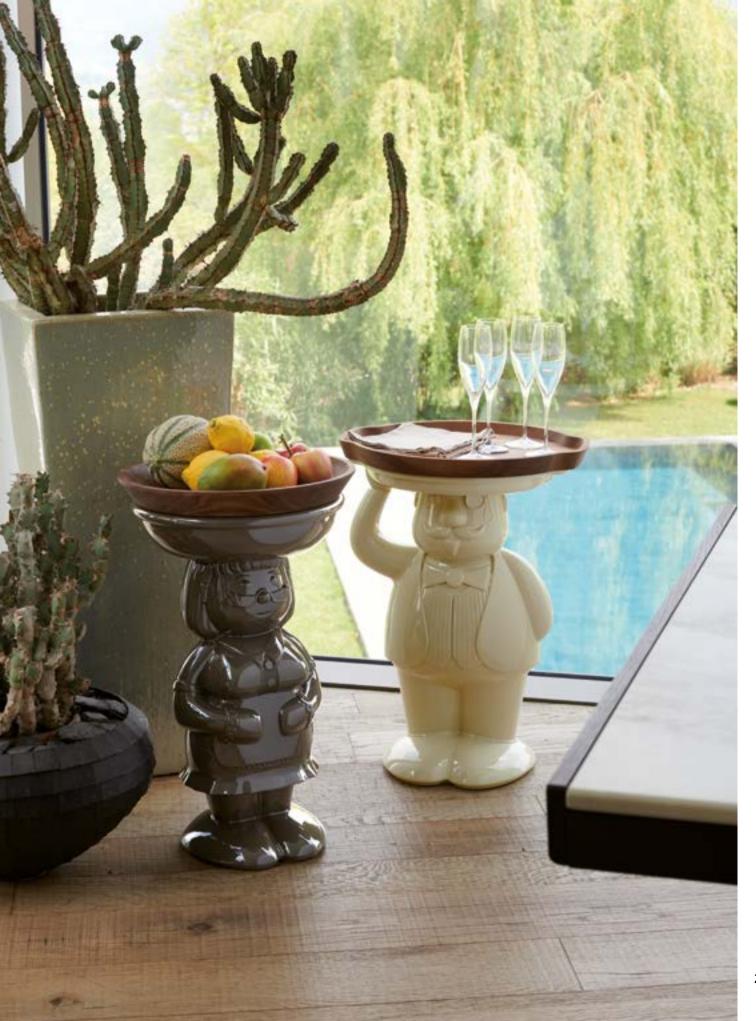

### AMBROGIO

Design **FAVARETTO&PARTNERS** 

category servant table material polyethylene wood removable tray

"Ambrogio and Amanda, with a wink to green side, are nice and attractive items, but at the same time they are ecofriendly. Thanks to Ambrogio and Amanda, Design becomes democratic, ethic and ideal to improve our planet."

### AMANDA

Design FAVARETTO&PARTNERS

category servant table material polyethylene wood removable tray