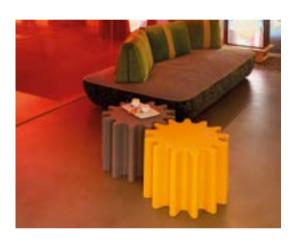

### CORDIALE APPLIQUE

Design
ROBERTO PAOLI

category wall lamp material polyethylene brass covers