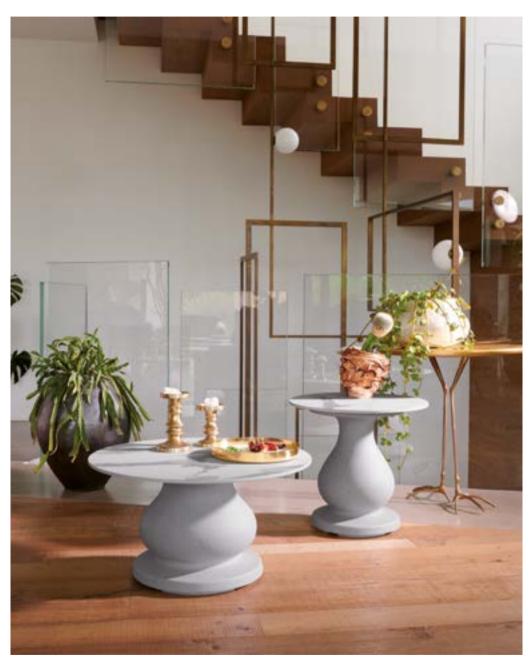

# OTTOCENTO COLLECTION

Design
PAOLA NAVONE - OTTO STUDIO

Collection
OTTOCENTO SIZE M
OTTOCENTO SIZE L
OTTOCENTO MINI SIZE M
OTTOCENTO MINI SIZE L

"Inspired by the shapes of Neoclassicism, the purity of the material is linked to the classic nature of the shapes, which remind of the luxury of marble and the elegance of dark colours".

Ottocento is an indoor and outdoor table available in two polyethylene base sizes, combinable with different shapes and finishes HPL tops. Thanks to a collaboration between the designer and SLIDE production department, every table is a unique piece.

#### OTTOCENTO COLLECTION

material POLYETHYLENE HPL TABLETOP

OTTOCENTO SIZE M

OTTOCENTO SIZE L

OTTOCENTO MINI SIZE M

OTTOCENTO MINI SIZE L