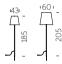

### PIVOT

### Design SLIDE STUDIO

category floor lamp material polyethylene

\$\frac{1}{43!} \quad \text{160!} \quad \text{170!} \quad \text{170

The linear design of Pivot collection is the result of the perfect mix between the conical shape of the base and the classic shape of the lampshade. The main characteristic of Pivot is the texture on its lampshade, which reminds of the classical arabesque motif: available in three different dimensions.