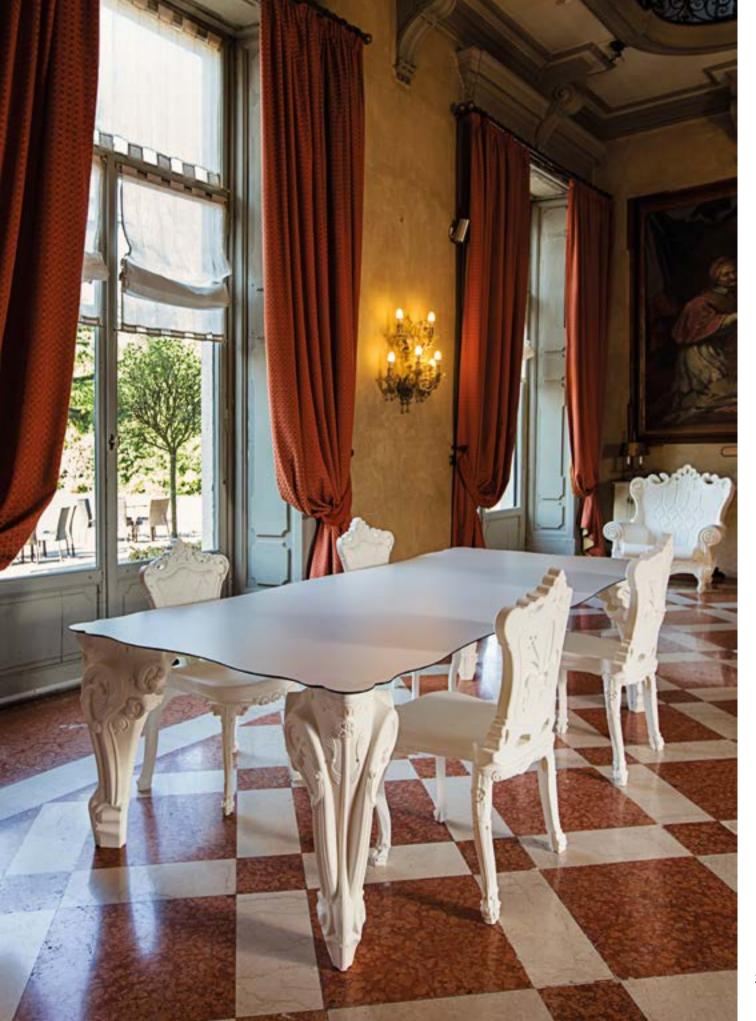

# OTTOCENTO COLLECTION

Design
PAOLA NAVONE - OTTO STUDIO

Collection
OTTOCENTO SIZE M
OTTOCENTO SIZE L
OTTOCENTO MINI SIZE M
OTTOCENTO MINI SIZE L

"Inspired by the shapes of Neoclassicism, the purity of the material is linked to the classic nature of the shapes, which remind of the luxury of marble and the elegance of dark colours".

Ottocento is an indoor and outdoor table available in two polyethylene base sizes, combinable with different shapes and finishes HPL tops. Thanks to a collaboration between the designer and SLIDE production department, every table is a unique piece.

#### OTTOCENTO COLLECTION

material POLYETHYLENE HPL TABLETOP

OTTOCENTO SIZE M

OTTOCENTO SIZE L

OTTOCENTO MINI SIZE M

OTTOCENTO MINI SIZE L