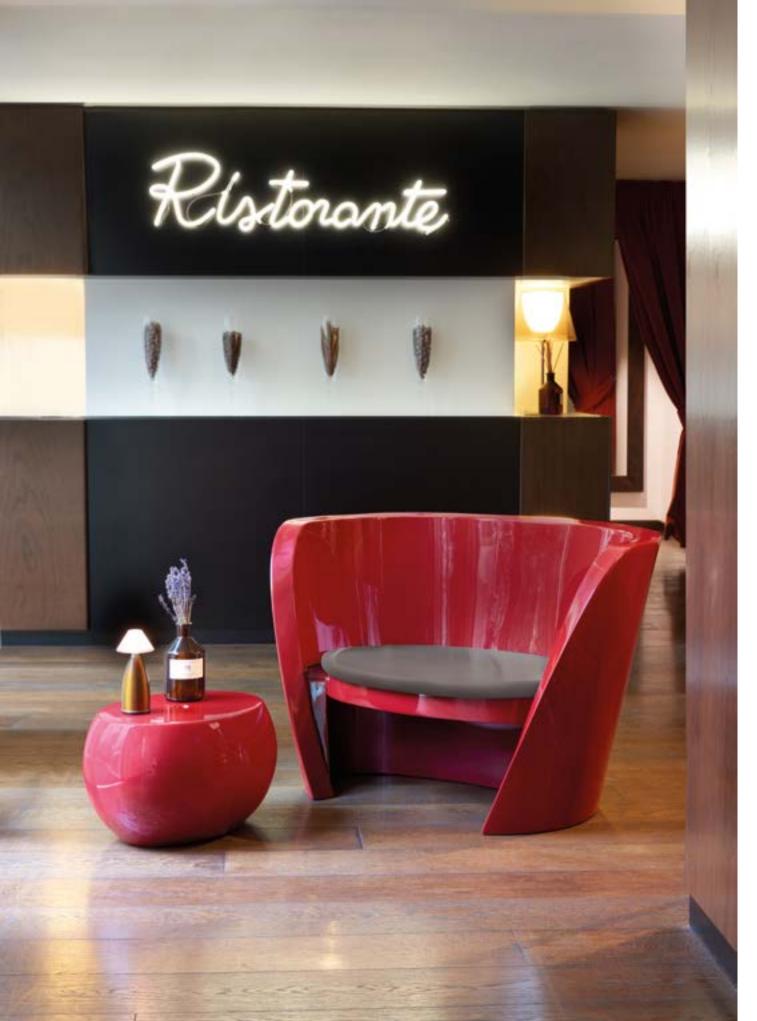

## RAP COLLECTION

Design
KARIM RASHID

Collection RAP CHAIR RAP

Ideal to create unforgettable indoor or outdoor corners, the Rap collection is a magnet with its minimal but unusual design. The shape of the backrest embraces whoever sits on. The Rap collection gives comfort, relax and a sense of protection that allow you to enjoy a lovely moment.