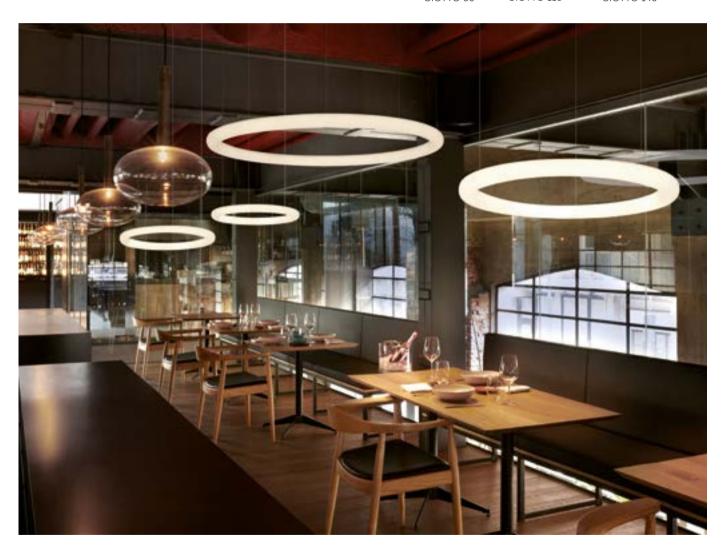

### GIOTTO

Design ROBERTO PAOLI

category hanging/wall/ceiling lamp material polyethylene

The perfect circle exists and Roberto Paoli made it in polyethylene. Giotto is a luminous hanging ring with three different LED lighting temperature, so it is perfect for every use: home, hospitality or workspace.

Giotto is a lamp with an essential geometry that can be used individually or in countless compositions. The combination of several Giotto hanging lamps can light up large areas with a strong personality. Available also as wall/ceiling lamp version.