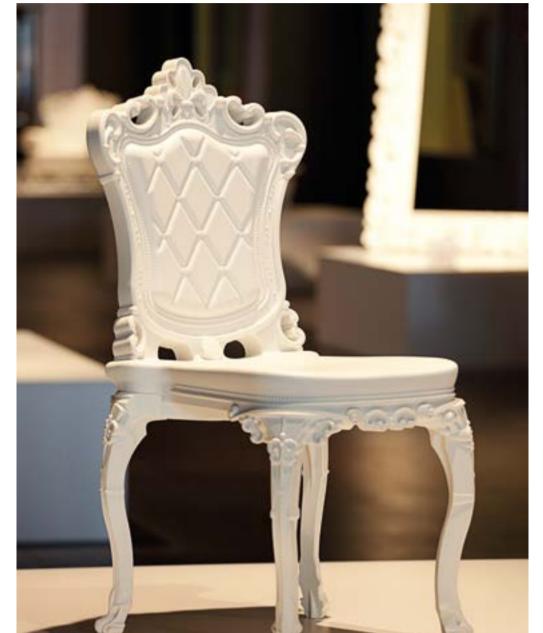

### QUEEN OF LOVE

Design
MORO & PIGATTI

category **armchair** material **polyethylene** 

"The Design of Love collection is a box of ideas and emotions that arise from the simplicity of a unique material: the recyclable linear polyethylene. The collection is completely Made in Italy and has brought a touch of freshness and an innovative approach to the design world by re-interpreting the Baroque furniture in a Pop way".