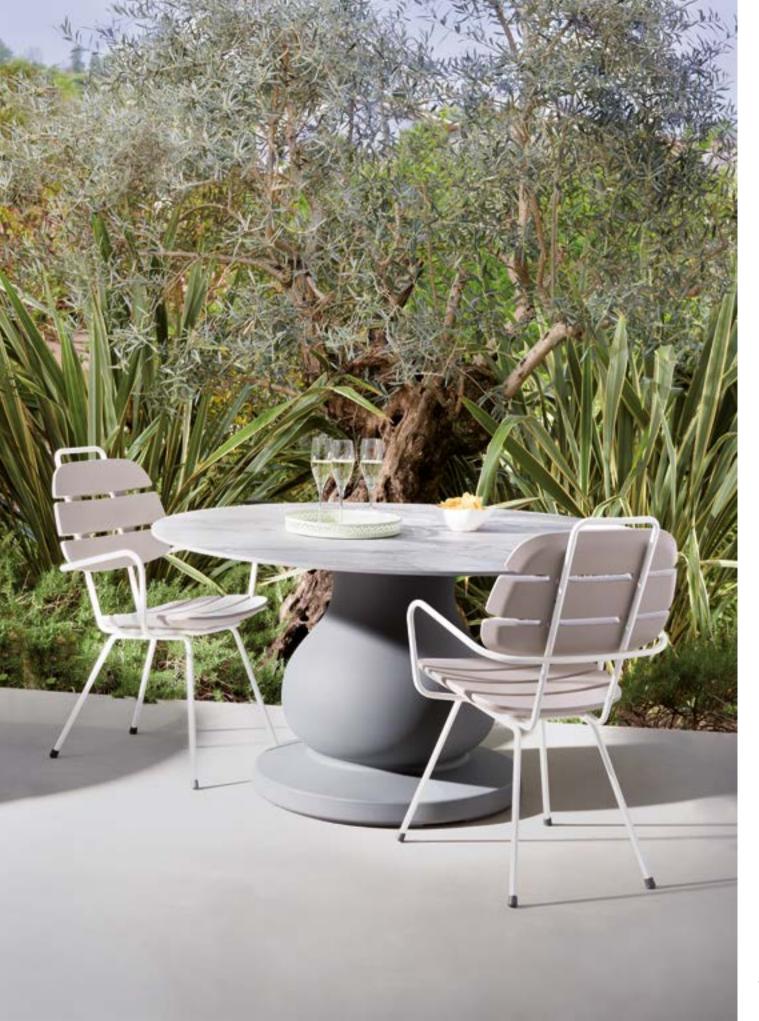

# AMÉLIE COLLECTION

Design
ITALO PERTICHINI

Collection
AMÉLIE
AMÉLIE DUETTO
AMÉLIE PANCHETTA
AMÉLIE SGABELLO
AMÉLIE SIT UP
AMÉLIE UP

"The project idea derives from the careful observation of what is around us. Modify the existing in order to adapt it to new needs. The conical shape means stability and stackability par excellence. The unnecessary was removed, so Amélie was born: solid, stable, stackable".

#### **AMÉLIE COLLECTION**

material POLYETHYLENE

AMÉLIE SGABELLO

AMÉLIE UP

AMÉLIE SIT UP