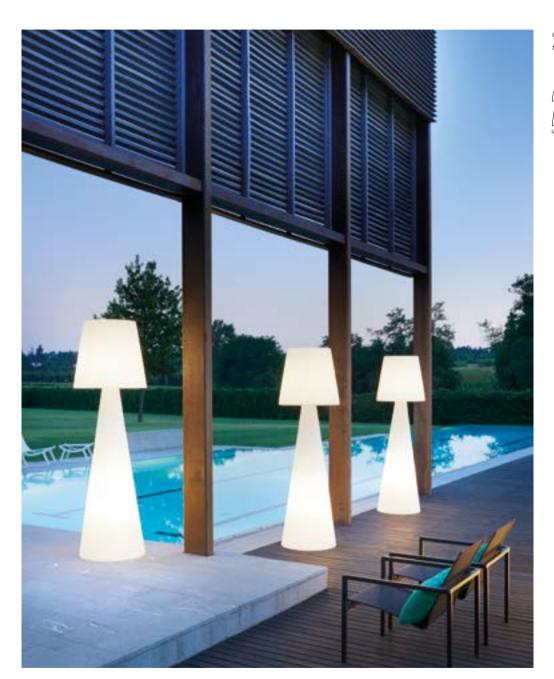

# ALI BABA STEEL

Design
SLIDE STUDIO

category floor lamp

## FIACCOLA ALI BABA

Design
SLIDE STUDIO

category floor lamp material polyethylene galvanized metal base

# ALI BABA WOOD

Design
SLIDE STUDIO

category floor lamp material polyethylene wood beech base