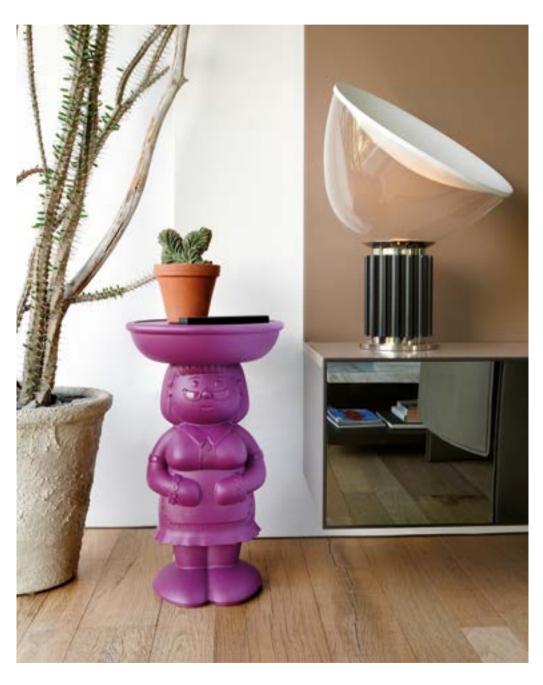

### AMBROGIO

Design **FAVARETTO&PARTNERS** 

category servant table material polyethylene wood removable tray

"Ambrogio and Amanda, with a wink to green side, are nice and attractive items, but at the same time they are ecofriendly. Thanks to Ambrogio and Amanda, Design becomes democratic, ethic and ideal to improve our planet."