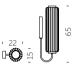

### STILETTO COLLECTION

Design ROBERTO PAOLI

Collection
STILETTO X
STILETTO Y
STILETTO APPLIQUE
STILETTO SHARD

Stiletto is a hanging lamp with an essential line, ideal for contemporary and indoor settings that require a scenographic lighting. Available in two different dimensions, both in vertical and horizontal orientation. Thanks to its minimal design, its homogeneous light and the possibility of infinite combinations.

#### STILETTO COLLECTION

material POLYETHYLENE

STILETTO X

STILETTO Y

STILETTO APPLIQUE

STILETTO SHARD