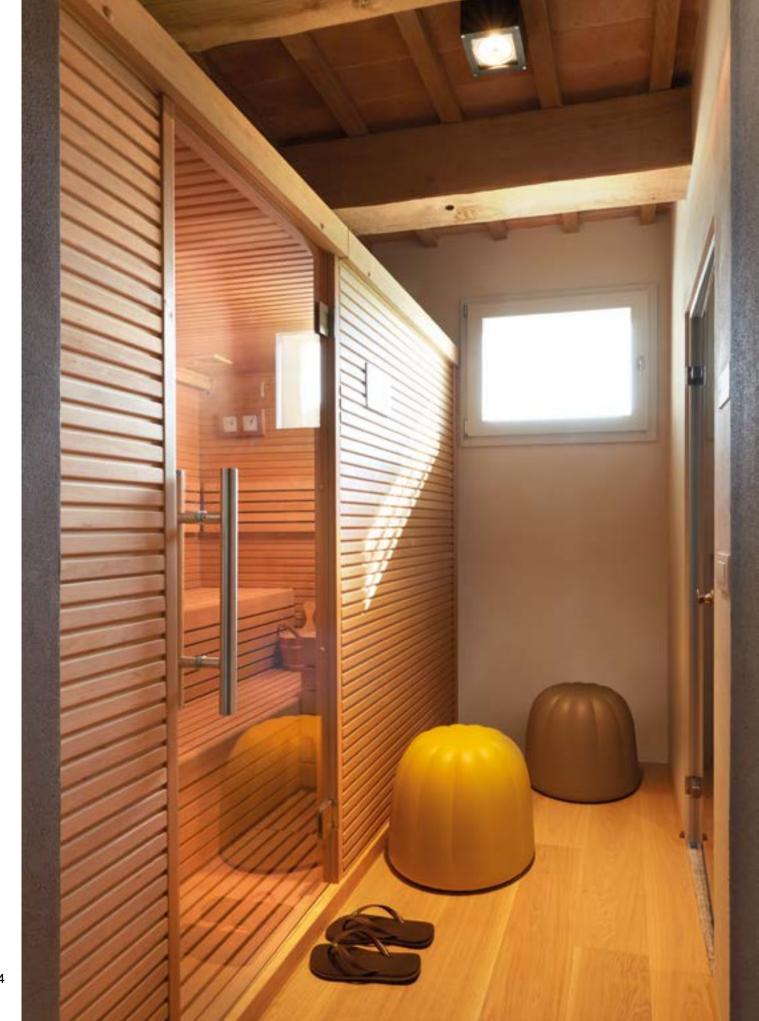

#### PINT

Design
SLIDE STUDIO

category table
material polyethylene
tempered glass tabletop

Pint is an extremely elegant and linear luminous high table. The conical shape of Pint matches perfectly with the round tempered glass top, which gives a more sophisticated look to events and contract.

# SQUARE / SLIDE STUDIO

# SQUARE

Design
SLIDE STUDIO

category table
material polyethylene
tempered glass tabletop