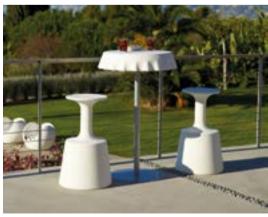

### PEAK

Design **AKSU & SUARDI STUDIO** 

The main reason for the success of Peak is its eccentric design: the simple and conical base shape ends with a hole that can become a bottle rack or a romantic flowerpot. The fancy base of Peak is available in different heights.

category table material polyethylene tempered glass tabletop