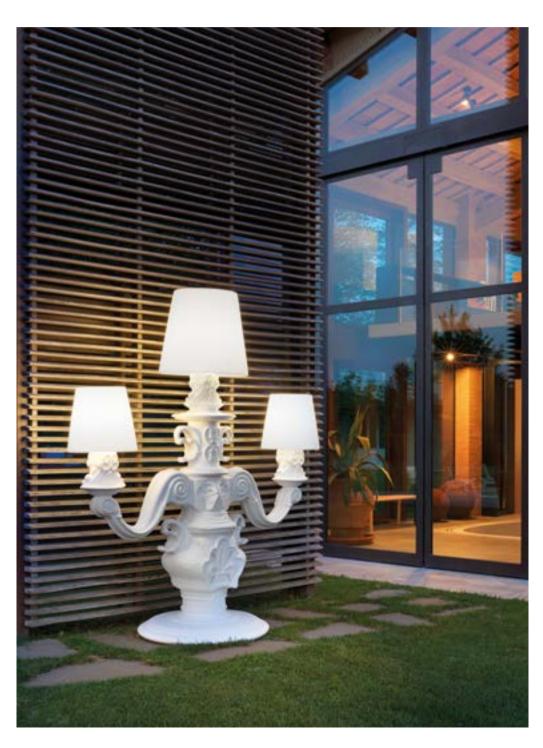

# AMÉLIE COLLECTION

Design
ITALO PERTICHINI

Collection
AMÉLIE
AMÉLIE DUETTO
AMÉLIE PANCHETTA
AMÉLIE SGABELLO
AMÉLIE SIT UP
AMÉLIE UP

"The project idea derives from the careful observation of what is around us. Modify the existing in order to adapt it to new needs. The conical shape means stability and stackability par excellence. The unnecessary was removed, so Amélie was born: solid, stable, stackable".

#### **AMÉLIE COLLECTION**

material POLYETHYLENE

AMÉLIE SGABELLO

AMÉLIE UP

AMÉLIE SIT UP