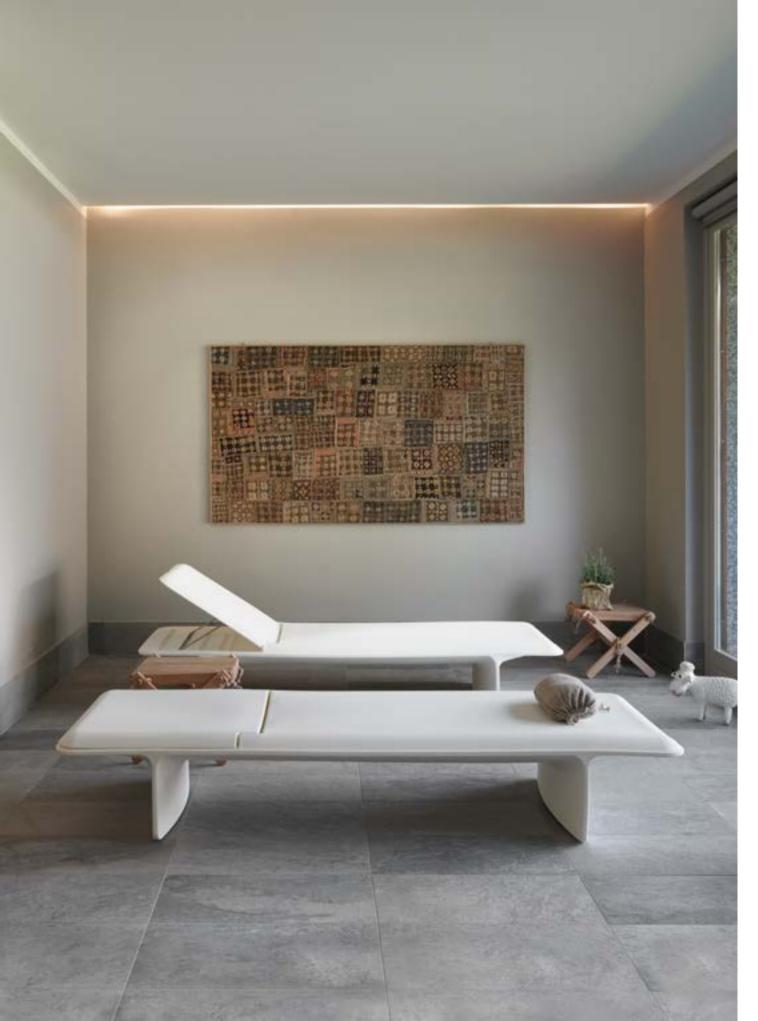

## PONENTE

Design
MARTINELLI VENEZIA STUDIO

category sun lounger material polyethylene textile cushion

The perfect balance between soft shapes, typical of the creations obtained through rotational moulding, and thin thickness, which allows reducing the physical and perceptive weight of a large object. Elegant and cosy, thanks to the adjustable backrest in different inclinations, Ponente can be completed with a comfortable soft fabric cushion for outdoor.