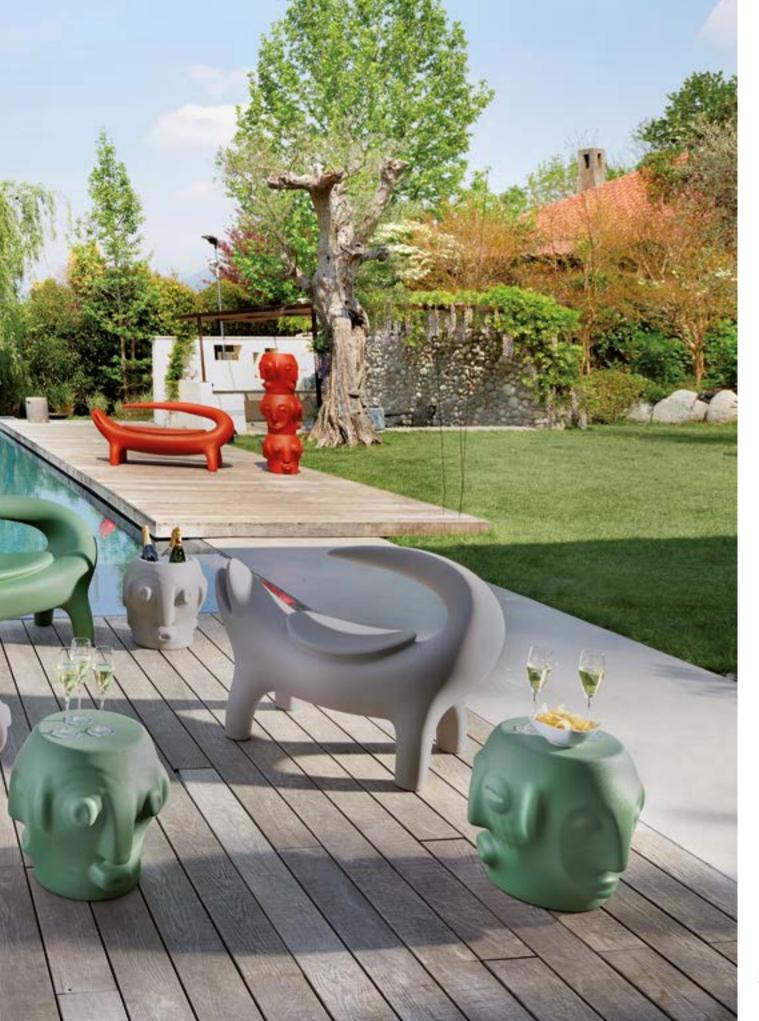

### **AMORE**

Design
GIÒ COLONNA ROMANO

category **bench** material **polyethylene** 

"Amore bench represents the synthesis of the main characteristics of SLIDE production. Love ("amore" in Italian) for the colour, love for the original design, love for the unusual shapes. This bench is a sculpture and a positive hymn to love, which should be present in all its shapes inside every home".