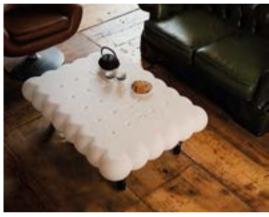

# OTTOCENTO COLLECTION

Design
PAOLA NAVONE - OTTO STUDIO

Collection
OTTOCENTO SIZE M
OTTOCENTO SIZE L
OTTOCENTO MINI SIZE M
OTTOCENTO MINI SIZE L

"Inspired by the shapes of Neoclassicism, the purity of the material is linked to the classic nature of the shapes, which remind of the luxury of marble and the elegance of dark colours".

Ottocento is an indoor and outdoor table available in two polyethylene base sizes, combinable with different shapes and finishes HPL tops. Thanks to a collaboration between the designer and SLIDE production department, every table is a unique piece.

#### OTTOCENTO COLLECTION

material POLYETHYLENE HPL TABLETOP

OTTOCENTO SIZE M

OTTOCENTO SIZE L

OTTOCENTO MINI SIZE M

OTTOCENTO MINI SIZE L