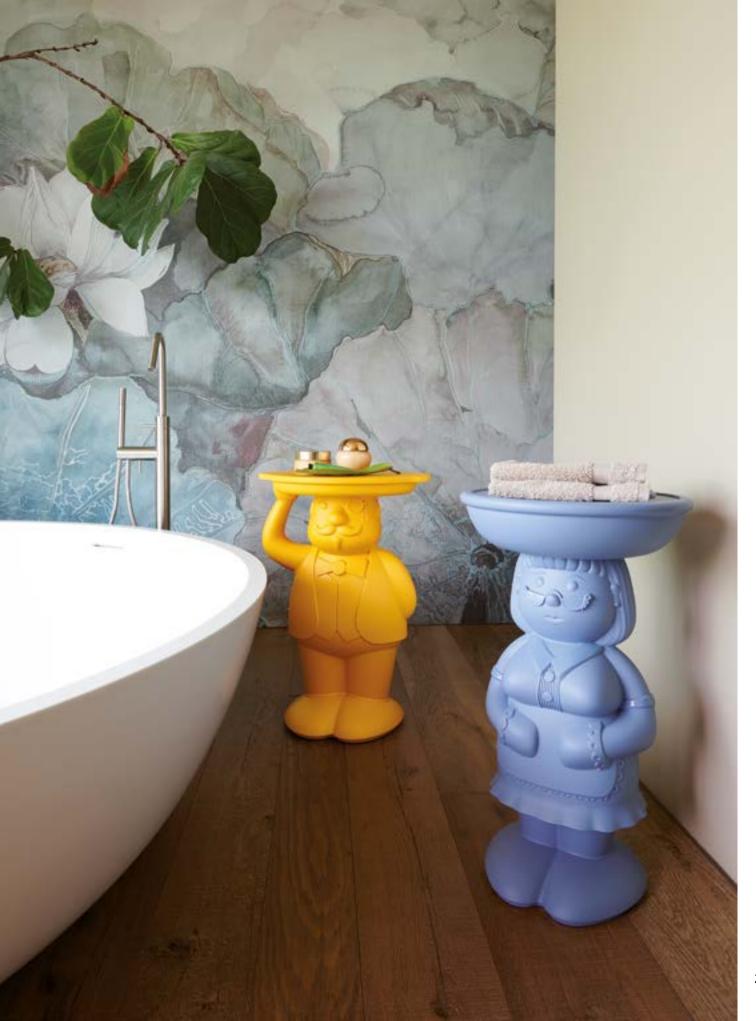

### AMBROGIO

Design **FAVARETTO&PARTNERS** 

category servant table material polyethylene wood removable tray

"Ambrogio and Amanda, with a wink to green side, are nice and attractive items, but at the same time they are ecofriendly. Thanks to Ambrogio and Amanda, Design becomes democratic, ethic and ideal to improve our planet."

### AMANDA

Design FAVARETTO&PARTNERS

category servant table material polyethylene wood removable tray