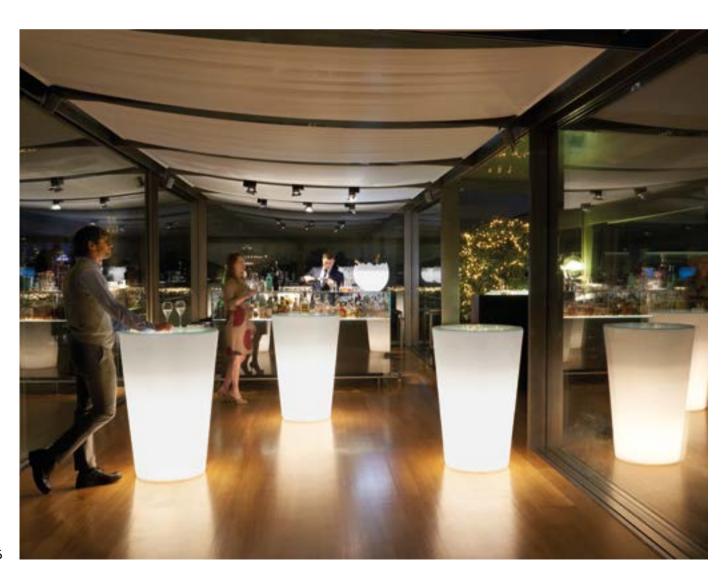

#### PINT

Design
SLIDE STUDIO

category table
material polyethylene
tempered glass tabletop

Pint is an extremely elegant and linear luminous high table. The conical shape of Pint matches perfectly with the round tempered glass top, which gives a more sophisticated look to events and contract.