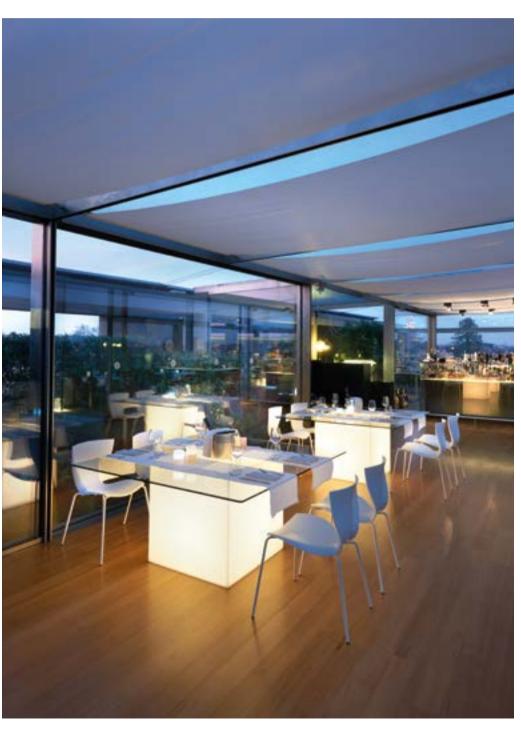

# CORDIALE COLLECTION

Design ROBERTO PAOLI

CORDIALE
CORDIALE CORNER
CORDIALE WELCOME

"The function becomes the first step for the creation of the shape in the Cordiale bar counter. Cordiale can give a sweetly retro style to a contemporary space. The geometries that make up the project, as well as the surface finishes, lead back to materials such as stone or hand-made wood essences".