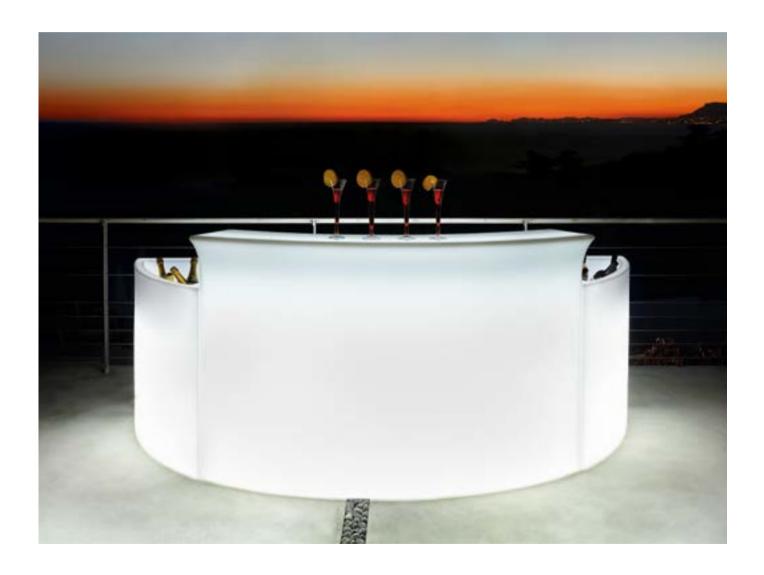

# CORDIALE COLLECTION

Design ROBERTO PAOLI

CORDIALE
CORDIALE CORNER
CORDIALE WELCOME

"The function becomes the first step for the creation of the shape in the Cordiale bar counter. Cordiale can give a sweetly retro style to a contemporary space. The geometries that make up the project, as well as the surface finishes, lead back to materials such as stone or hand-made wood essences".

#### **CORDIALE COLLECTION**

#### material POLYETHYLENE