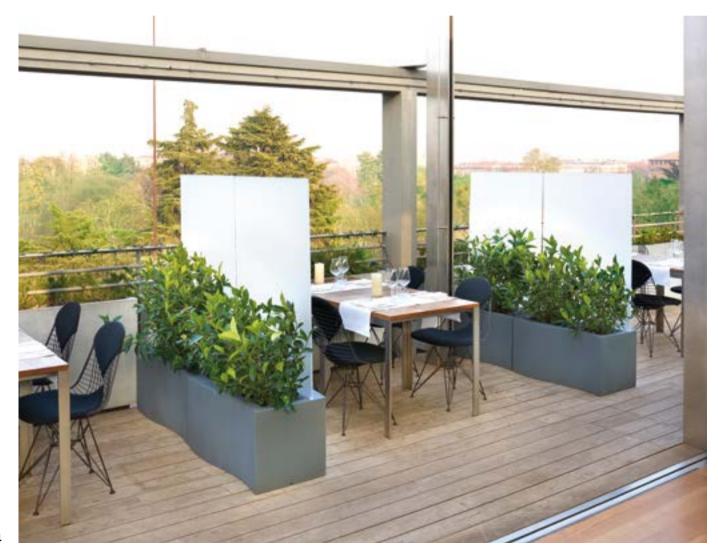

### BAMBOO

#### Design TOUS LES TROIS

category **cachepot/separè** material **polyethylene** 

Bamboo is a flowerpot, versatile and multiple that meets the most diverse needs in terms of space set-up. This colourful flowerpot is a multi-functional item for indoor and outdoor settings: its high and thin structure let Bamboo to be a flowerpot but also a separè.