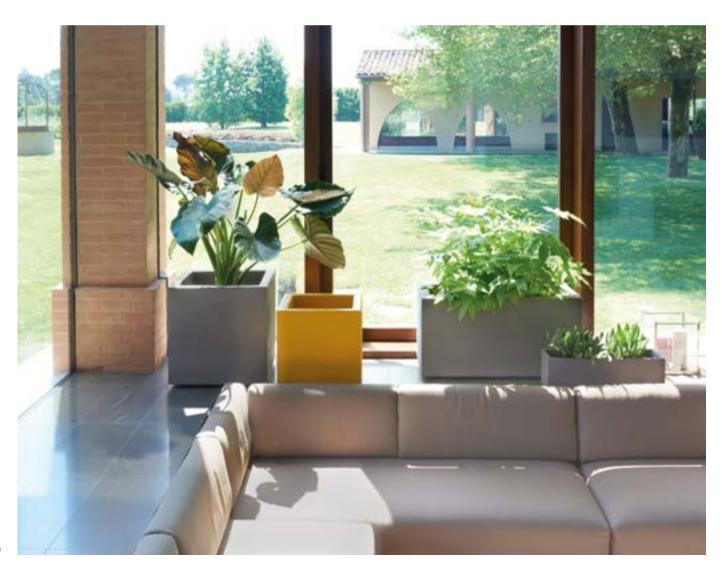

### IL VASO COLLECTION

Design
GIÒ COLONNA ROMANO

category **pot**material **polyethylene** 

"Versatile and minimalist, Il Vaso uses different dimensional plans to create playful furnishing. The design of Il Vaso is a stylized pot, as a comic book version of the traditional garden item".