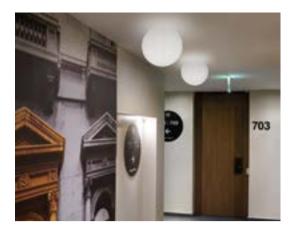

### GLOBO COLLECTION

Design
SLIDE STUDIO

Collection
GLOBO
GLOBO HANGING
GLOBO TIGE
ACQUAGLOBO

The simplicity of a luminous sphere that can create amazing and elegant atmospheres in indoor and outdoor settings. Globo collection is a numerous family: it is available in different dimensions from 25cm up to 2mt diameter, and in different version as table, floor, wall/ceiling, hanging and floating lamps.

#### **GLOBO COLLECTION**

material POLYETHYLENE

GLOBO HANGING

GLOBO TIGE

ACQUAGLOBO