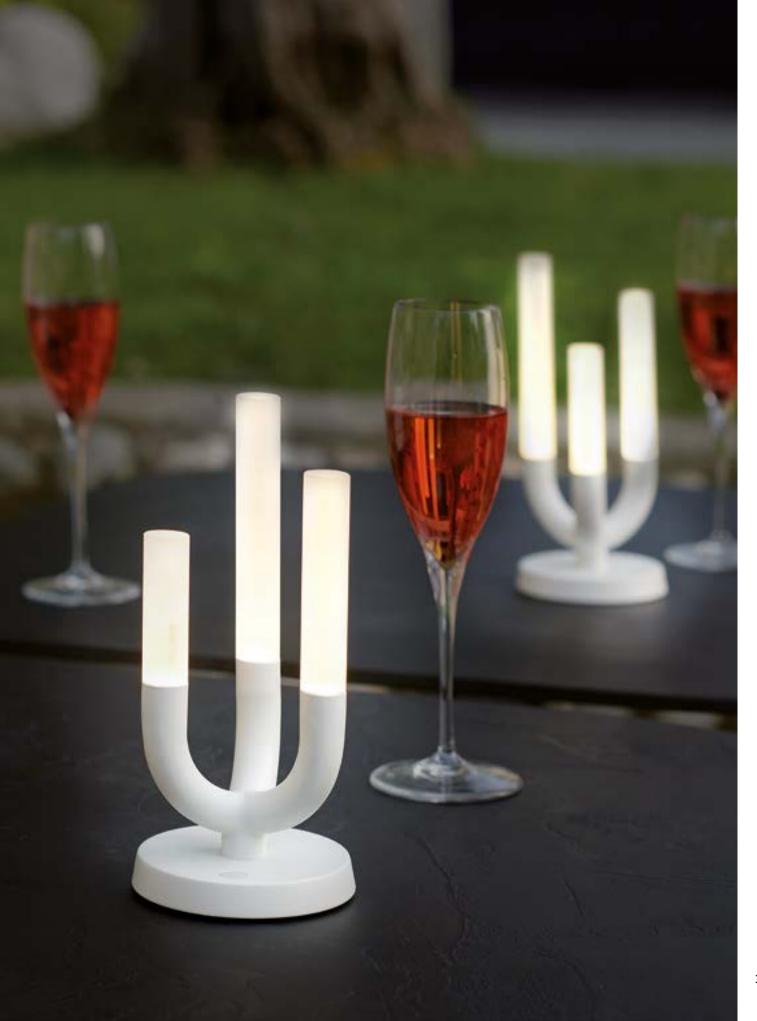

# ALI BABA STEEL

Design
SLIDE STUDIO

category floor lamp

## FIACCOLA ALI BABA

Design
SLIDE STUDIO

category floor lamp material polyethylene galvanized metal base