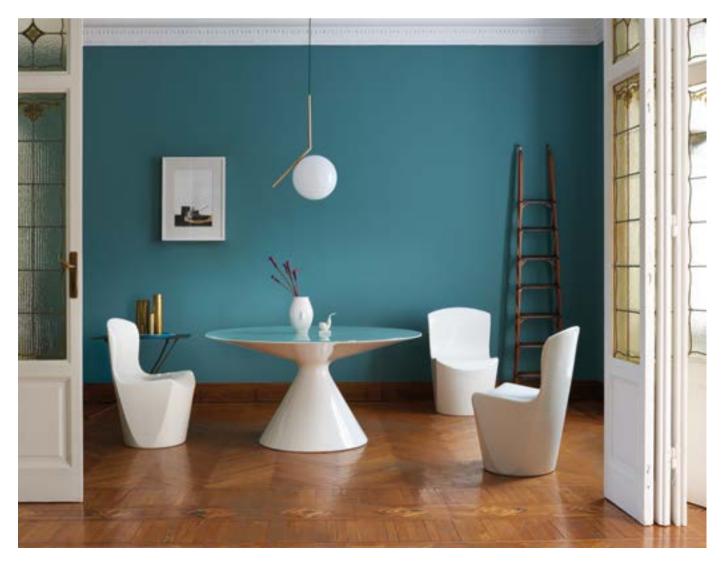

# AMÉLIE COLLECTION

Design
ITALO PERTICHINI

Collection
AMÉLIE
AMÉLIE DUETTO
AMÉLIE PANCHETTA
AMÉLIE SGABELLO
AMÉLIE SIT UP
AMÉLIE UP

"The project idea derives from the careful observation of what is around us. Modify the existing in order to adapt it to new needs. The conical shape means stability and stackability par excellence. The unnecessary was removed, so Amélie was born: solid, stable, stackable".

#### **AMÉLIE COLLECTION**

material POLYETHYLENE

AMÉLIE SGABELLO

AMÉLIE UP

AMÉLIE SIT UP

### GINO

Design
GIÒ COLONNA ROMANO

category **table**material **polyethylene**tempered glass tabletop