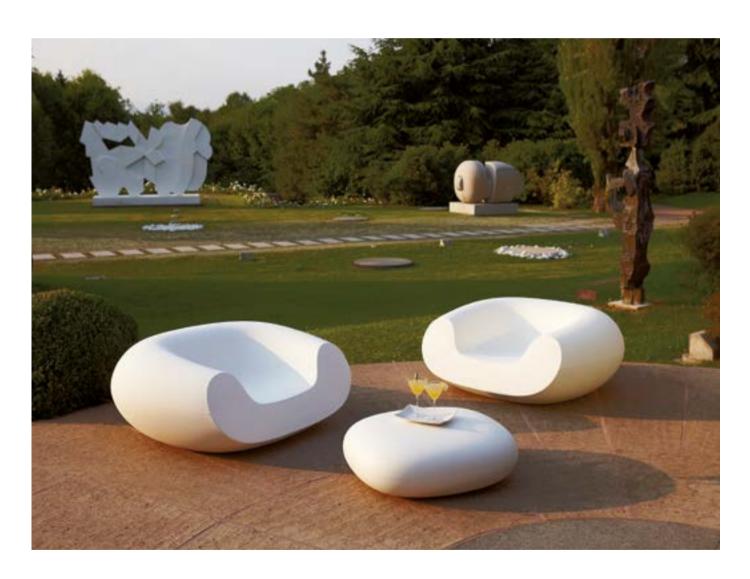

# GELÉE COLLECTION

Design ROBERTO PAOLI

Collection GELÉE GELÉE GRAND GELÉE LOUNGE

"Being inspired by jelly candies I designed Gelée, a soft and nice touch pouf, that converts a familiar product in something else, placed in a different context, made in new dimensions. The result is a comfortable seat which shape and colour immediately stimulates leisure, desire of touching and testing its comfort".

#### **GELÉE COLLECTION**

material SOFT POLYURETHANE

GELÉE

GELÉE GRAND