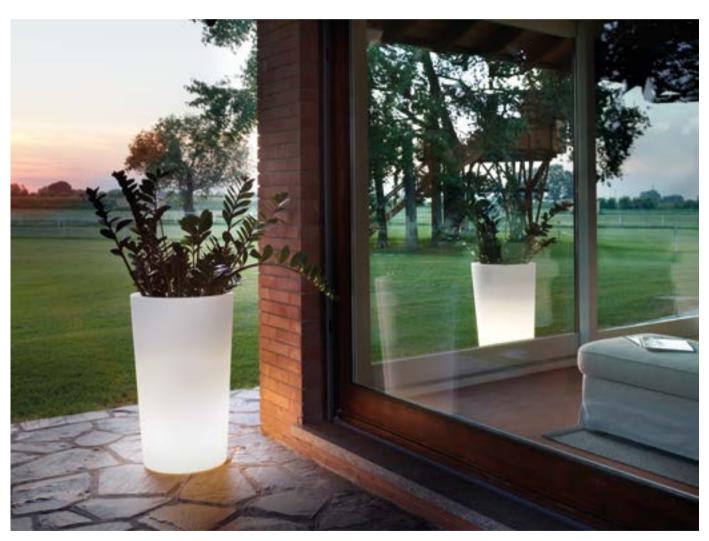

### IL VASO COLLECTION

Design
GIÒ COLONNA ROMANO

category **pot**material **polyethylene** 

"Versatile and minimalist, Il Vaso uses different dimensional plans to create playful furnishing. The design of Il Vaso is a stylized pot, as a comic book version of the traditional garden item".