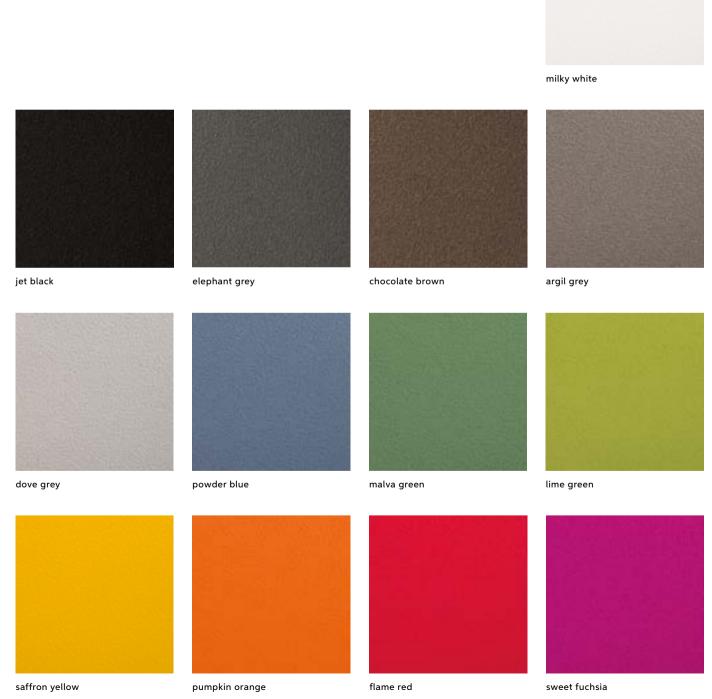

### STANDARD POLYETHYLENE

The raw material that represents us best: 100% recyclable low-density polyethylene, which in several colours is completely made from recycled plastic. Our 13 standard colours range from the brightest to more neutral ones, so they suit every need.

### SPECIAL STANDARD POLYETHYLENE

To further enhance certain products, we have created ad hoc colours. Alongside unique processing and shades that give a marble or leather effect to our polyethylene, we have also added new organic or recycled plastic materials.

## LIGHTING POLYETHYLENE

Warm colours and inviting atmospheres: our bright colours let the light from the bulb inside shine evenly. Light White and Light Vanilla are perfect for indoors and outdoors, while the other colours are exclusively for indoor environments.

# SPECIAL LIGHTING FINISHING

To make our lamps more precious, we offer many different processes. With a mulberry paper or marble effect, special lighting finishes embellish some of our products. Special finishes cover the entire surface of the product, adding soft lighting effects.

### LACQUERED MATT/GLOSSY

The most luxurious finish of all: lacquered colours can be glossy, matt or metallic and add a touch of glamour to our products. Upon request, you can customise the colour of the product as much as possible, choosing a particular RAL, or using several colours.

### SOFT POLYURETHANE

Our soft polyurethane products are comfortable, perfect for outdoors, and easy to maintain and clean. Featuring simple or more extravagant shapes, our soft polyurethane products offer a comfortable seat and many different colours.

### **TEXTILE**

Seats become increasingly comfortable, without sacrificing any quality: in fact, some of our products have soft cushions covered in waterproof fabric or faux leather. Removable and machine-washable, they help you to relax more outdoors.

### HPL

Our tops are made from HPL, an easy material to clean and maintain, including outdoors, which is lightweight and resistant. They are available in classic white or with nuances that recall the natural textures of stone and wood.