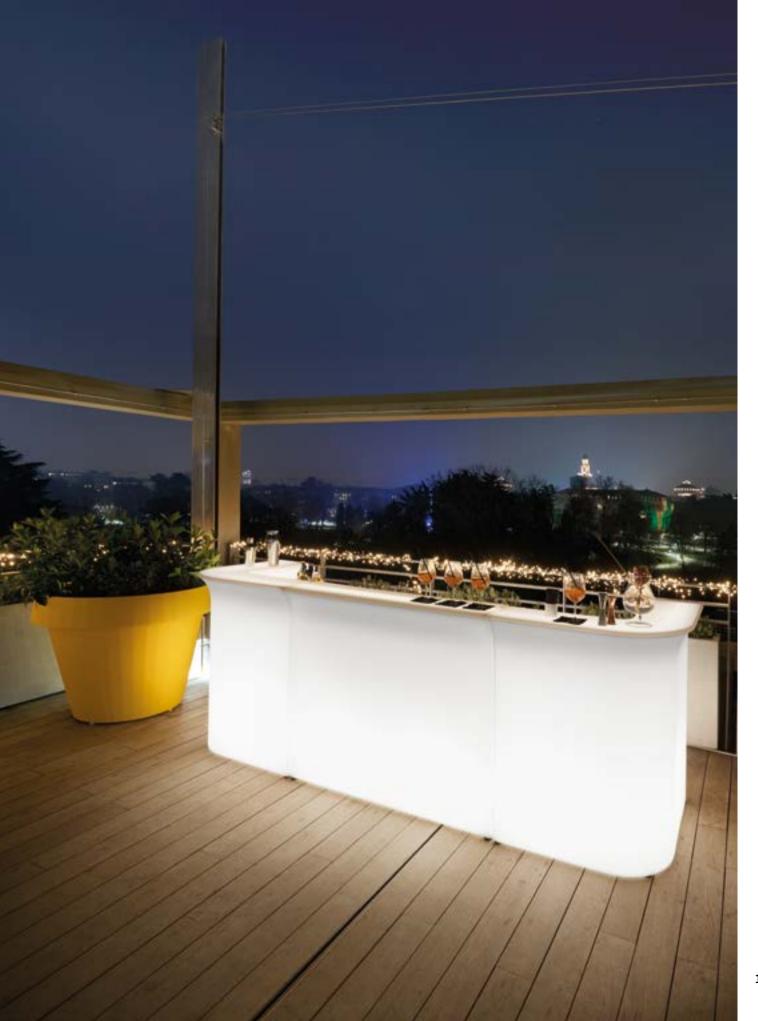

# CORDIALE COLLECTION

Design ROBERTO PAOLI

CORDIALE
CORDIALE CORNER
CORDIALE WELCOME

"The function becomes the first step for the creation of the shape in the Cordiale bar counter. Cordiale can give a sweetly retro style to a contemporary space. The geometries that make up the project, as well as the surface finishes, lead back to materials such as stone or hand-made wood essences".

#### **CORDIALE COLLECTION**

#### material POLYETHYLENE