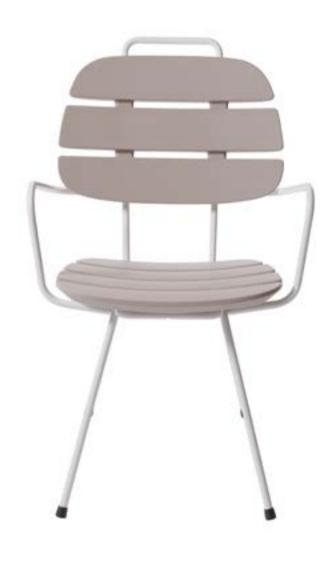

# GLORIA

Design
MARC SADLER

category **chair** material **polypropylene steel chassis** 