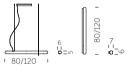

### GIOTTO

Design ROBERTO PAOLI

category hanging/wall/ceiling lamp material polyethylene

The perfect circle exists and Roberto Paoli made it in polyethylene. Giotto is a luminous hanging ring with three different LED lighting temperature, so it is perfect for every use: home, hospitality or workspace.

Giotto is a lamp with an essential geometry that can be used individually or in countless compositions. The combination of several Giotto hanging lamps can light up large areas with a strong personality. Available also as wall/ceiling lamp version.