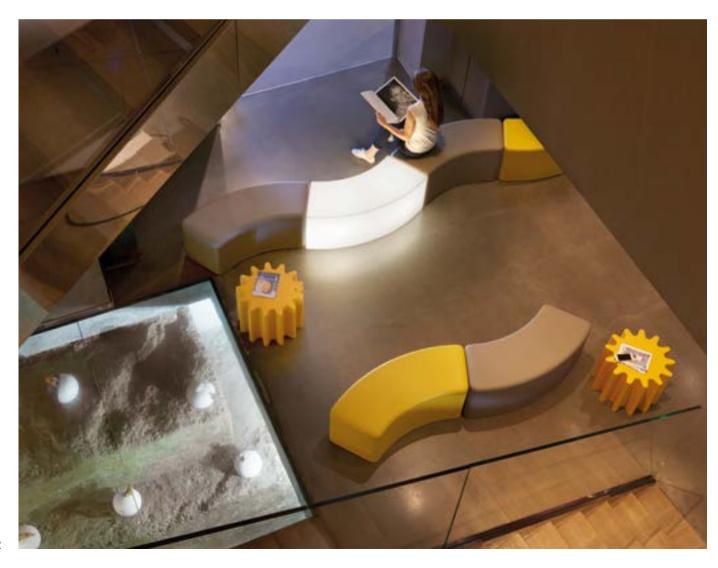

#### SNAKE

The perfect match between aesthetic and functionality: Snake designs and organizes the spaces with elegance and essentiality. Luminous and modular, Snake creates dreamy atmosphere during special events or in contemporary contract projects.

#### Design SLIDE STUDIO

category **modular seat** material **polyethylene** 