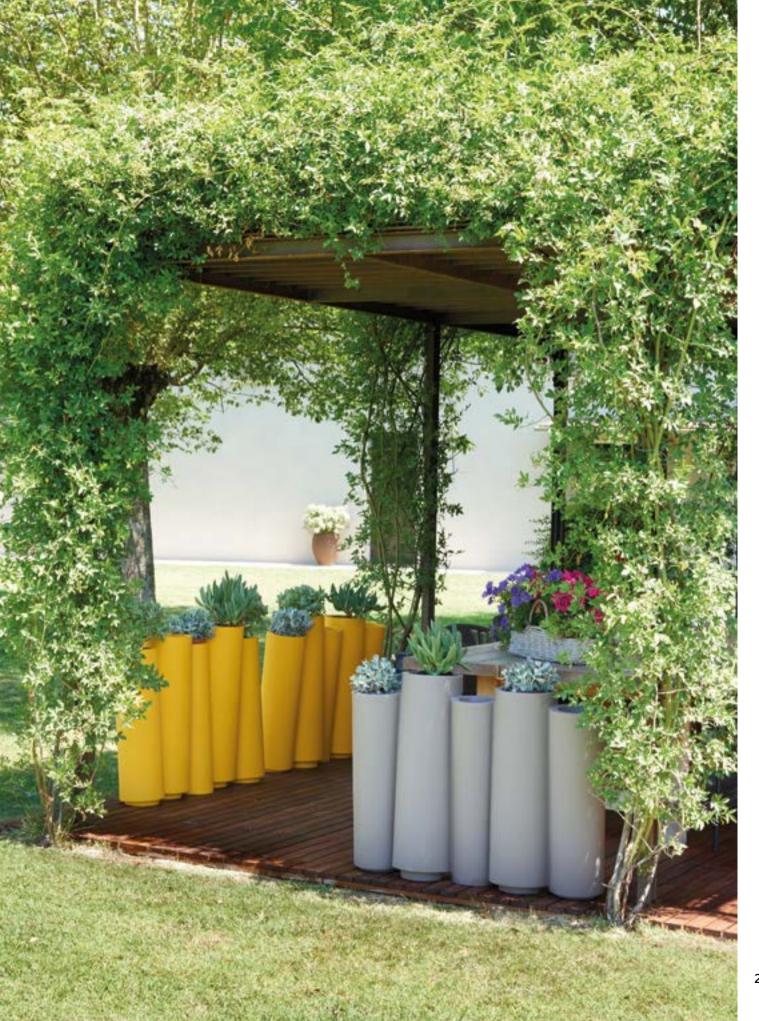

### BAMBOO

#### Design TOUS LES TROIS

category **cachepot/separè** material **polyethylene** 

Bamboo is a flowerpot, versatile and multiple that meets the most diverse needs in terms of space set-up. This colourful flowerpot is a multi-functional item for indoor and outdoor settings: its high and thin structure let Bamboo to be a flowerpot but also a separè.