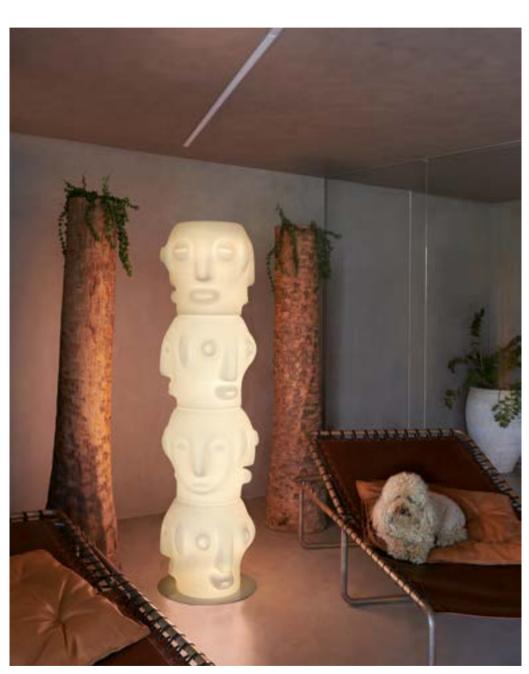

### We Make ART

SLIDE Art is a sculpture project where Art and Design meet, combining their main special features: Design becomes higher conceptually, while Art becomes serially reproducible, in a limited number.

Thought and creativity therefore meet Italian craftsmanship, creating a new concept of Art, which shapes the material and turns it into sculptures produced in limited, numbered and certified pieces.

SLIDE Art is a hotbed of ideas where designers and artists can experiment with shapes, materials and concepts, supported by the expertise, knowledge and experience developed by SLIDE, in a dialogue that can combine a single work from two core elements, that of Design and Art, which are so similar yet so different. Alessandro Mendini, Karim Rashid, Anna Gili, Sacha Sosno, Jean Claude Fahry and Ben Vautier are just a few of the illustrious names that have taken part in the project.