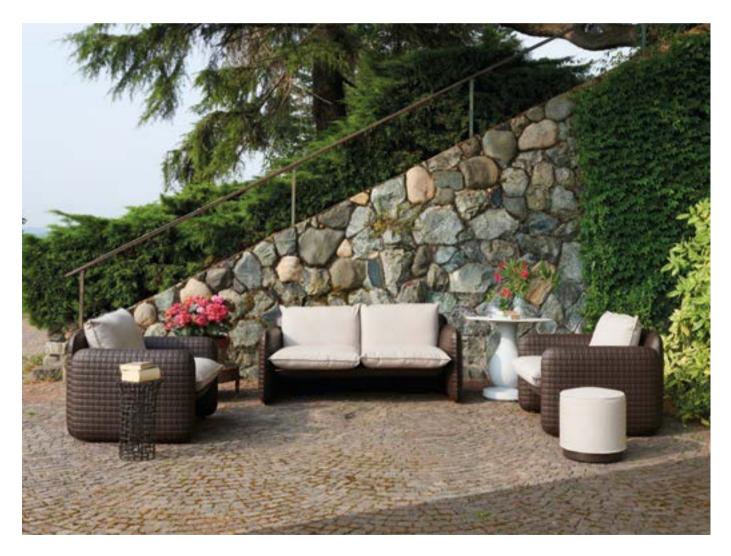

### MARA COLLECTION

Design

LORENZA BOZZOLI

Collection
MARA
MARA SOFA
MARA POUF
MARA LOW TABLE

"The woven leather comes to life in all the texture of the Mara collection structure to reproduce also on the plastic material the imperfect and tactile intertwining typical of leather hand manufacturing. The unique texture is combined with the soft cushions in waterproof fabric and suitable for outdoor use".

#### MARA COLLECTION

material POLYETHYLENE, TEXTILE CUSHION (for seats)
ZINC-COATED IRON, HPL TABLETOP (for coffee tables)