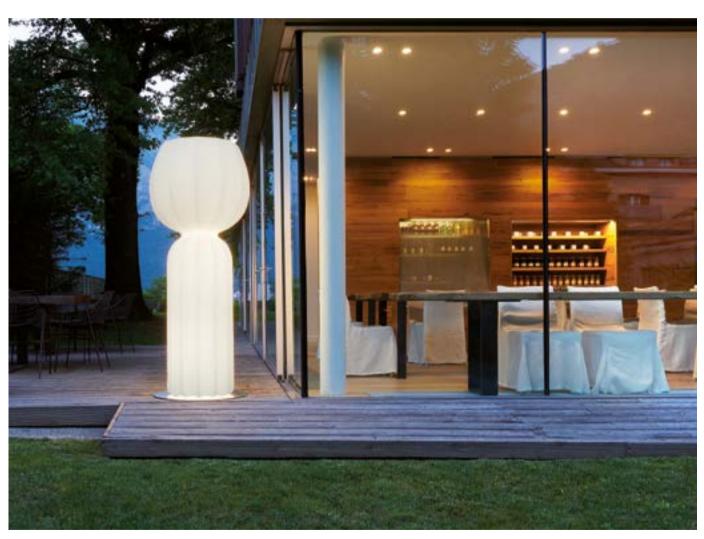

## CUBO COLLECTION

Design
SLIDE STUDIO

category table/floor/hanging lamp material polyethylene

The sweet and sensual light of Cubo collection is able to create a lounge and elegant setting in every indoor and outdoor contract project, so Cubo becomes one of the Slide bestsellers.

### GLOBO COLLECTION

Design
SLIDE STUDIO

Collection
GLOBO
GLOBO HANGING
GLOBO TIGE
ACQUAGLOBO

The simplicity of a luminous sphere that can create amazing and elegant atmospheres in indoor and outdoor settings. Globo collection is a numerous family: it is available in different dimensions from 25cm up to 2mt diameter, and in different version as table, floor, wall/ceiling, hanging and floating lamps.

#### **GLOBO COLLECTION**

material POLYETHYLENE

GLOBO HANGING

GLOBO TIGE

ACQUAGLOBO