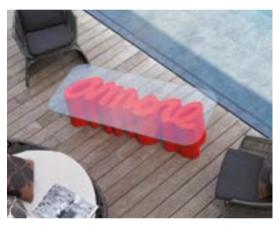

### **AMORE**

Design
GIÒ COLONNA ROMANO

category **bench** material **polyethylene** 

"Amore bench represents the synthesis of the main characteristics of SLIDE production. Love ("amore" in Italian) for the colour, love for the original design, love for the unusual shapes. This bench is a sculpture and a positive hymn to love, which should be present in all its shapes inside every home".