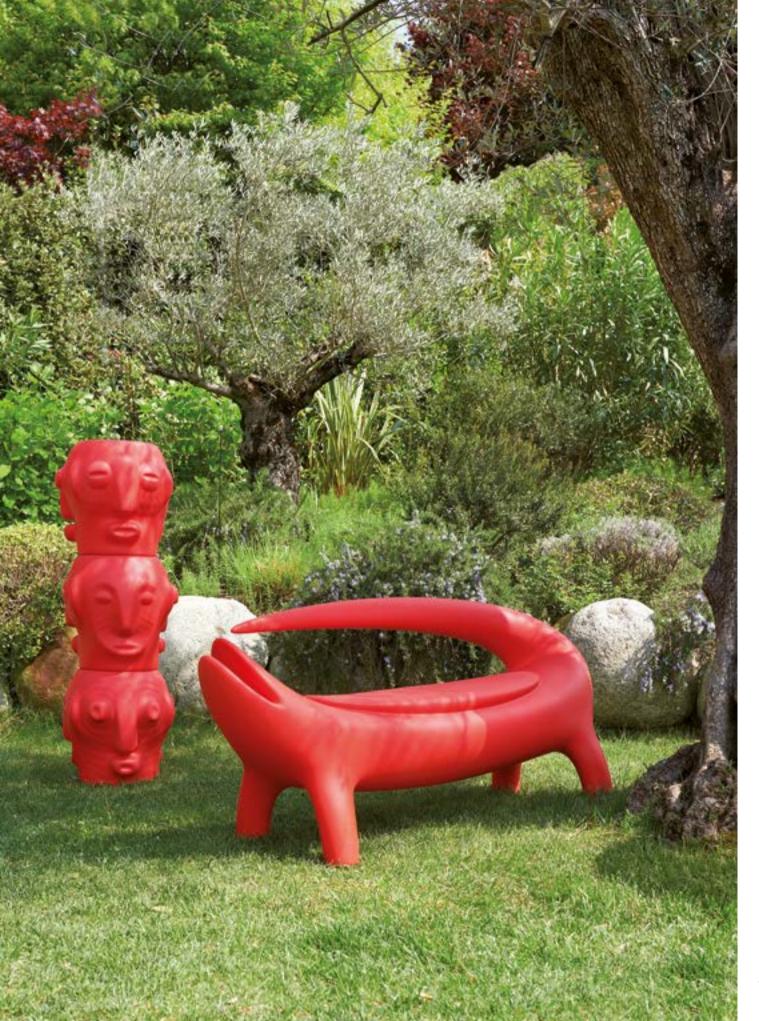

### **AMORE**

Design
GIÒ COLONNA ROMANO

category **bench** material **polyethylene** 

"Amore bench represents the synthesis of the main characteristics of SLIDE production. Love ("amore" in Italian) for the colour, love for the original design, love for the unusual shapes. This bench is a sculpture and a positive hymn to love, which should be present in all its shapes inside every home".