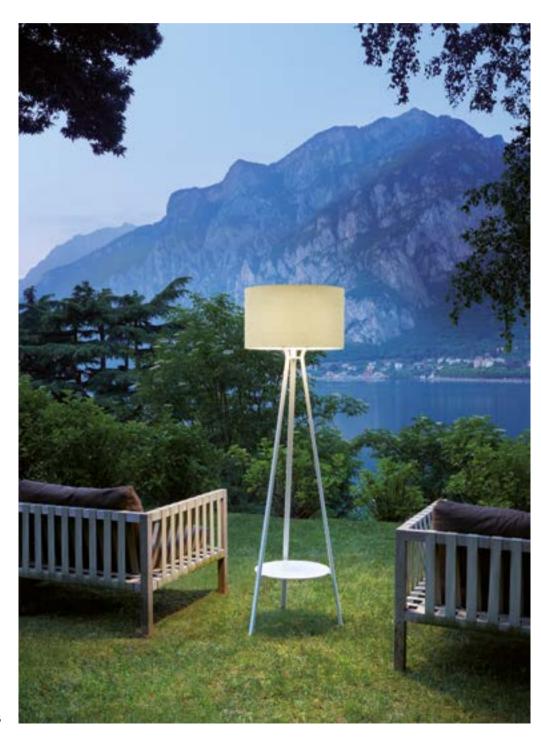

### ALLURE

Design
ILARIA MARELLI

category floor lamp material polyester galvanized metal base