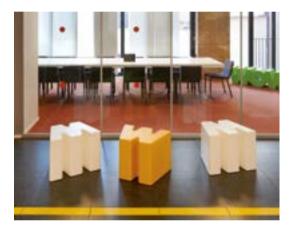

## AFRIKA COLLECTION

Design MARCANTONIO

Collection KROKO BIG KROKO THREEBÙ THREEBÙ POT THREEBÙ TOTEM

A distant and iconic world becomes contemporary and close to us thanks to the most serious characteristic of all: irony. Marcantonio's unmistakable style signs Afrika collection: the Kroko chairs and the Threebù items.

"Kroko is at the same time an industrial item and a sculpture, with references to Nature and contemporary art, thanks to its hinted but also unmistakable shape".

Marcantonio

#### AFRIKA COLLECTION

material POLYETHYLENE

KROKO

BIG KROKO

THREEBÙ POT

THREEBÙ TOTEM