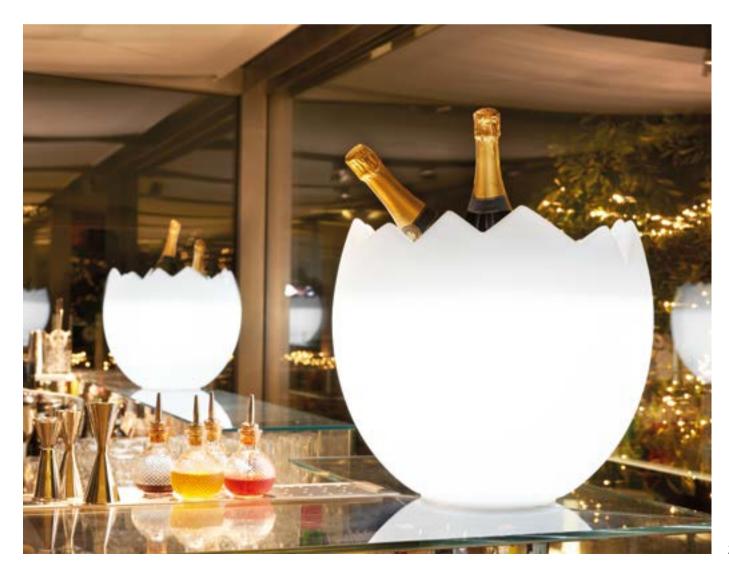

# KALIMERA / SLIDE STUDIO

### KALIMERA

Design
SLIDE STUDIO

Kalimera is the indispensable co-protagonist to light up cheers with irony and playfulness. Kalimera means "Good morning" in Greek language: thanks to its shape that reminds an eggshell, this bottle rack is ideal to give an informal touch to every indoor and outdoor settings.

category bottle rack material polyethylene