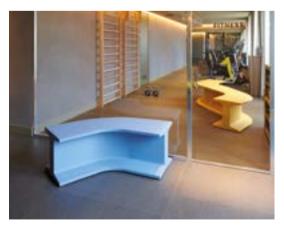

# BREAK COLLECTION

Design
SLIDE STUDIO

Collection BREAK BAR BREAK LINE BREAK CORNER ICE BAR

The magic of the light and the simplicity of polyethylene: the Break collection is the perfect combination for events, restaurants and lounge bars. The luminous bar counters light up big areas and create magical and unforgettable moments for all the guests.

#### **BREAK COLLECTION**

material POLYETHYLENE

BREAK BAR

BREAK LINE

BREAK CORNER

ICE BAR