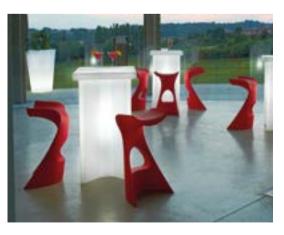

#### SNAKE

The perfect match between aesthetic and functionality: Snake designs and organizes the spaces with elegance and essentiality. Luminous and modular, Snake creates dreamy atmosphere during special events or in contemporary contract projects.

#### Design SLIDE STUDIO

category **modular seat** material **polyethylene** 