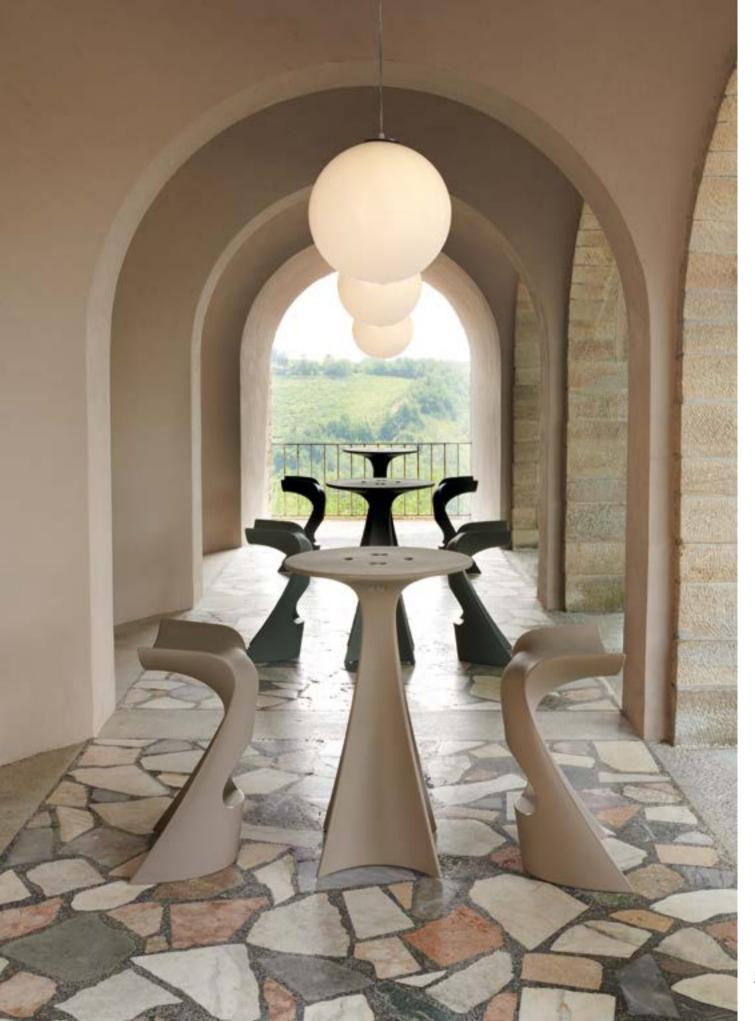

# AMÉLIE COLLECTION

Design
ITALO PERTICHINI

Collection
AMÉLIE
AMÉLIE DUETTO
AMÉLIE PANCHETTA
AMÉLIE SGABELLO
AMÉLIE SIT UP
AMÉLIE UP

"The project idea derives from the careful observation of what is around us. Modify the existing in order to adapt it to new needs. The conical shape means stability and stackability par excellence. The unnecessary was removed, so Amélie was born: solid, stable, stackable".

#### **AMÉLIE COLLECTION**

material POLYETHYLENE

AMÉLIE SGABELLO

AMÉLIE UP

AMÉLIE SIT UP