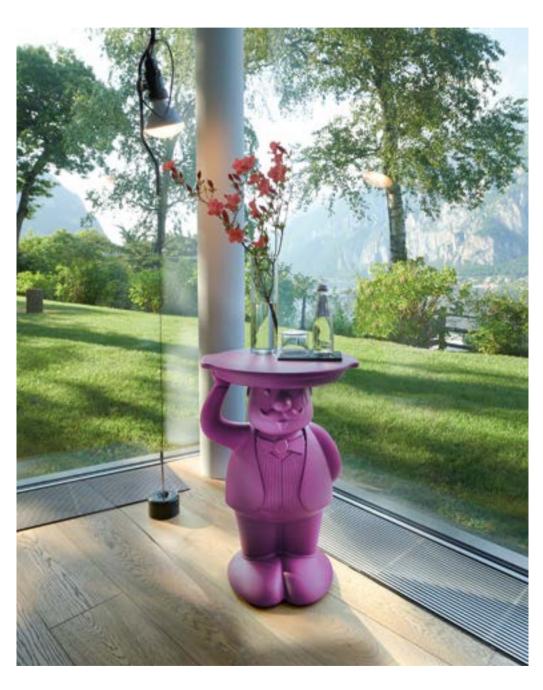

### AMBROGIO

Design **FAVARETTO&PARTNERS** 

category servant table material polyethylene wood removable tray

"Ambrogio and Amanda, with a wink to green side, are nice and attractive items, but at the same time they are ecofriendly. Thanks to Ambrogio and Amanda, Design becomes democratic, ethic and ideal to improve our planet."

### AMANDA

Design FAVARETTO&PARTNERS

category servant table material polyethylene wood removable tray