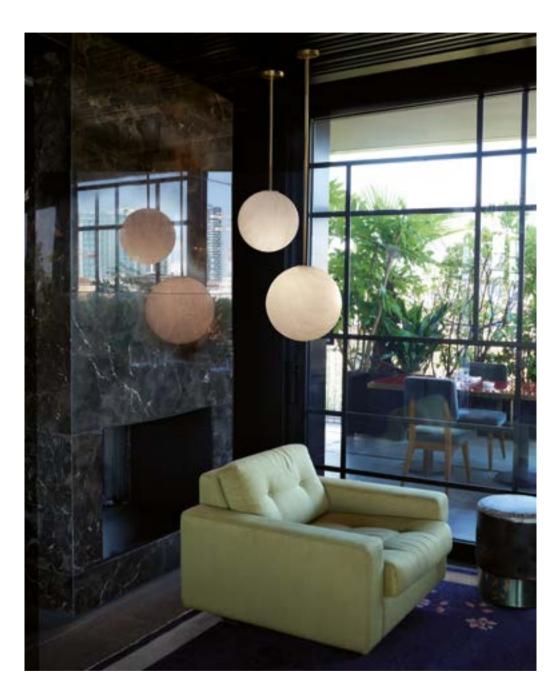

### MURANO COLLECTION

Design SLIDE STUDIO

material SAN

30/40

30/40/50

50/100 30/40

category table/hanging/ceiling lamp

From the ancient tradition of master glassmakers, Murano is a hanging lamp that, best of all, matches industrial series production with the wonderful imperfections of craftsmanship. With a special blend of plastic material, Murano has the iridescence of glass and each piece is unique, thanks to manual finishing. Warm light radiates uniformly thanks to the transparency of the material.