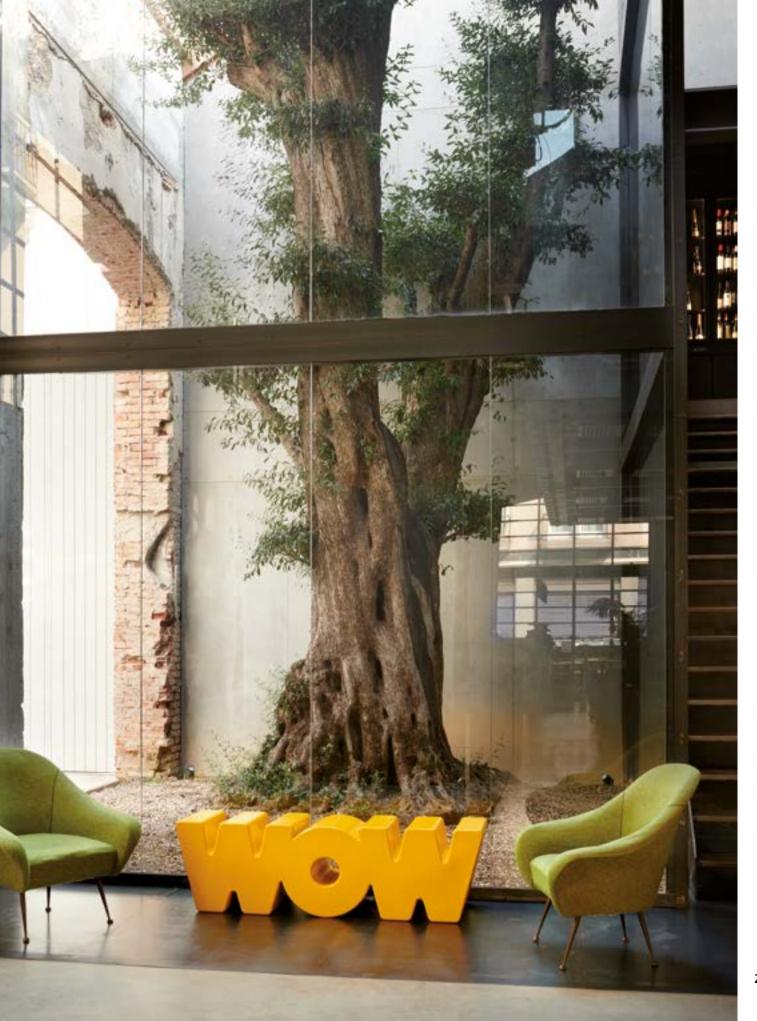

### WOW

The calligraphic and palindromic WOW creates amazement and happiness in every kind of settings. This pop seat pays a tribute to the comics culture in Japan, where Kazuko Okamoto was born.