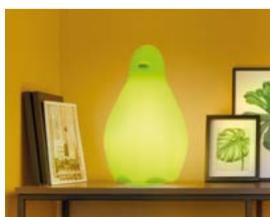

### GLOBO COLLECTION

Design
SLIDE STUDIO

Collection
GLOBO
GLOBO HANGING
GLOBO TIGE
ACQUAGLOBO

The simplicity of a luminous sphere that can create amazing and elegant atmospheres in indoor and outdoor settings. Globo collection is a numerous family: it is available in different dimensions from 25cm up to 2mt diameter, and in different version as table, floor, wall/ceiling, hanging and floating lamps.

#### **GLOBO COLLECTION**

material POLYETHYLENE

GLOBO HANGING

GLOBO TIGE

ACQUAGLOBO