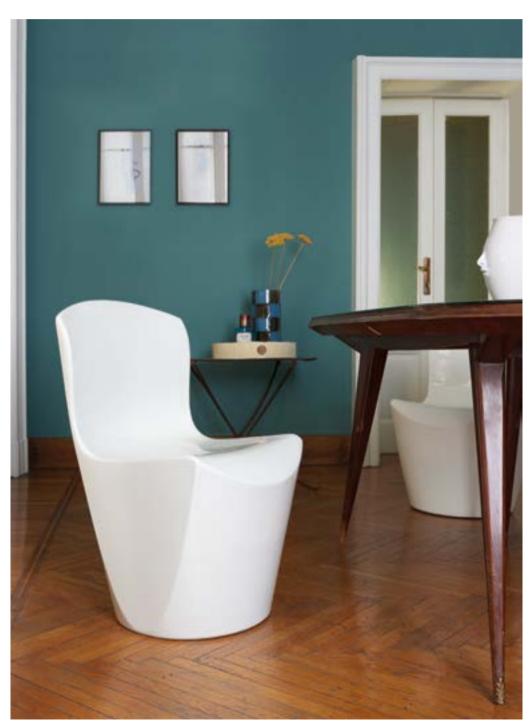

# AMÉLIE COLLECTION

Design
ITALO PERTICHINI

Collection
AMÉLIE
AMÉLIE DUETTO
AMÉLIE PANCHETTA
AMÉLIE SGABELLO
AMÉLIE SIT UP
AMÉLIE UP

"The project idea derives from the careful observation of what is around us. Modify the existing in order to adapt it to new needs. The conical shape means stability and stackability par excellence. The unnecessary was removed, so Amélie was born: solid, stable, stackable".

#### **AMÉLIE COLLECTION**

material POLYETHYLENE

AMÉLIE SGABELLO

AMÉLIE UP

AMÉLIE SIT UP