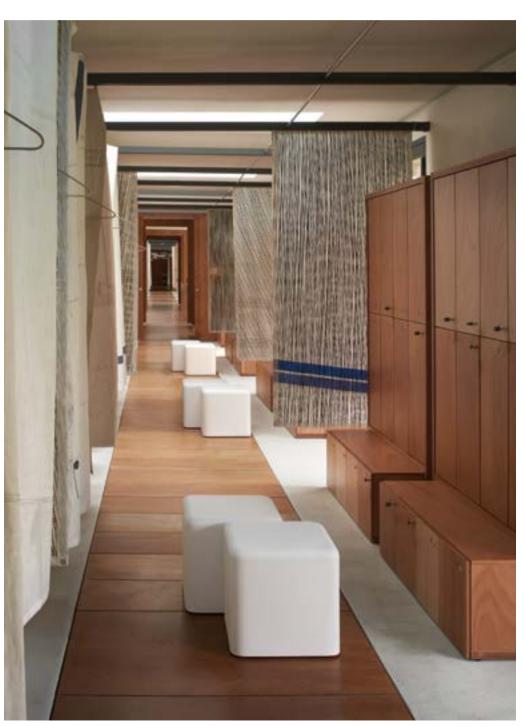

oleather cushion





#### SNAKE

The perfect match between aesthetic and functionality: Snake designs and organizes the spaces with elegance and essentiality. Luminous and modular, Snake creates dreamy atmosphere during special events or in contemporary contract projects.

#### Design SLIDE STUDIO

category **modular seat** material **polyethylene** 





### SOFT SNAKE

Design
SLIDE STUDIO

Soft Snake and Soft Cubo are an even more comfortable reinterpretation of Slide bestsellers Snake and Cubo. Made in soft polyurethane, they can perfectly match with their luminous version in polyethylene, in both indoor and outdoor settings.

category **soft modular seat** material **soft polyurethane** 





# SOFT CUBO

Design
SLIDE STUDIO

category **soft stool** material **soft polyurethane** 









#### PINT

Design
SLIDE STUDIO

category table
material polyethylene
tempered glass tabletop



Pint is an extremely elegant and linear luminous high table. The conical shape of Pint matches perfectly with the round tempered glass top, which gives a more sophisticated look to events and contract.



# SQUARE / SLIDE STUDIO

# SQUARE

Design
SLIDE STUDIO

category table
material polyethylene
tempered glass tabletop





# GLORIA

Design
MARC SADLER

category **chair** material **polypropylene steel chassis** 





# GLORIA MEETING

Design
MARC SADLER







# HOPLÀ

Design
MARC SADLER

category **table**material **polyethylene**hpl tabletop





Informal and refined at the same time, Hoplà is a family of stylish tables designed by Marc Sadler. Everyone can create their own perfect Hop