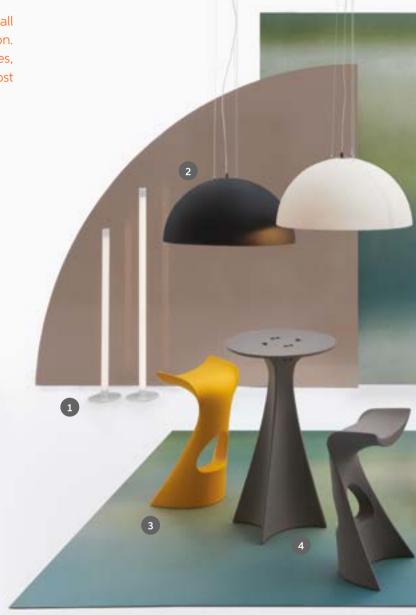

### FLUX COLLECTION

Design
GIÒ COLONNA ROMANO

category floor/hanging lamp material methacrylate

FLUX

FLUX HANGING

FLUX UP

"Silky touch, warm light and an essential design. Flux is a discreet and contemporary lamps family: their essential shape characterizes both the hanging lamp and the floor lamp. The methacrylate creates a silky-effect texture that covers the whole surface".

### PLUME

Design
GIÒ COLONNA ROMANO

category hanging lamp material fiberglass