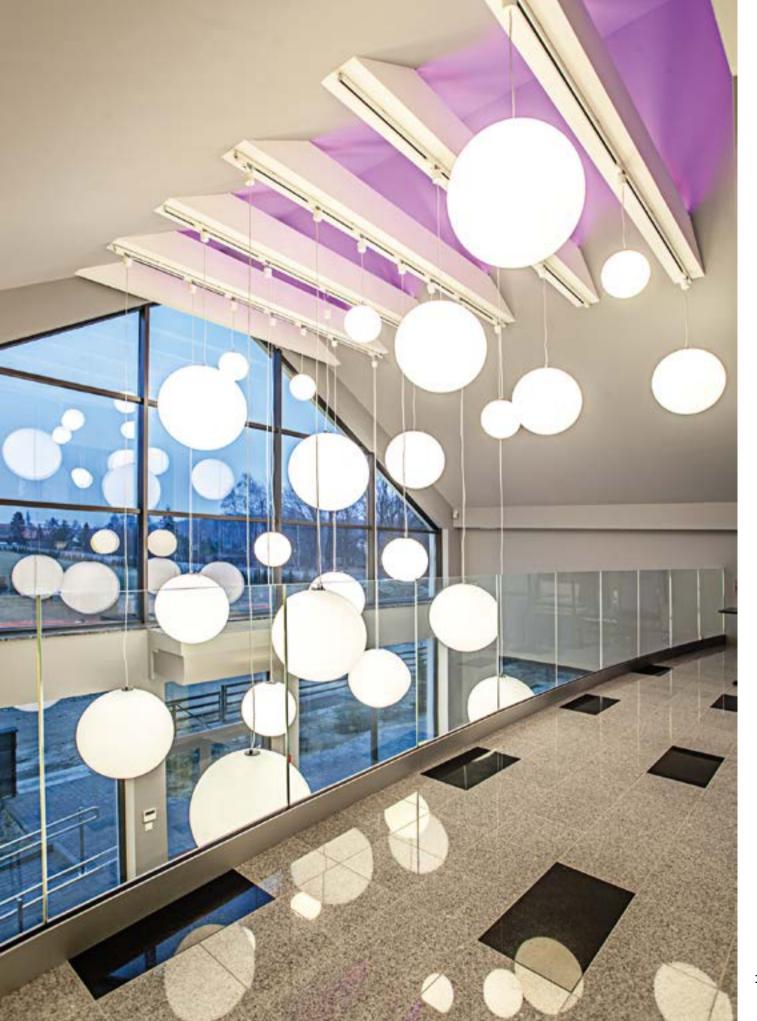

### GLOBO COLLECTION

Design
SLIDE STUDIO

Collection
GLOBO
GLOBO HANGING
GLOBO TIGE
ACQUAGLOBO

The simplicity of a luminous sphere that can create amazing and elegant atmospheres in indoor and outdoor settings. Globo collection is a numerous family: it is available in different dimensions from 25cm up to 2mt diameter, and in different version as table, floor, wall/ceiling, hanging and floating lamps.

#### **GLOBO COLLECTION**

material POLYETHYLENE

GLOBO HANGING

GLOBO TIGE

ACQUAGLOBO