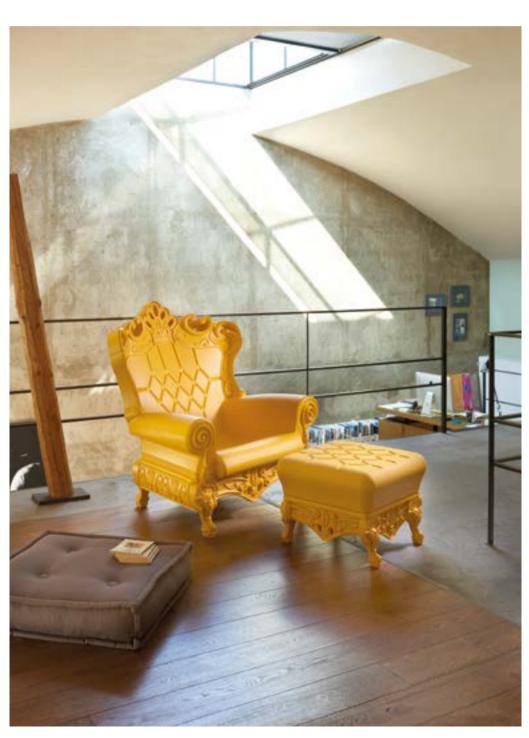

### QUEEN OF LOVE

Design
MORO & PIGATTI

category **armchair** material **polyethylene** 

"The Design of Love collection is a box of ideas and emotions that arise from the simplicity of a unique material: the recyclable linear polyethylene. The collection is completely Made in Italy and has brought a touch of freshness and an innovative approach to the design world by re-interpreting the Baroque furniture in a Pop way".