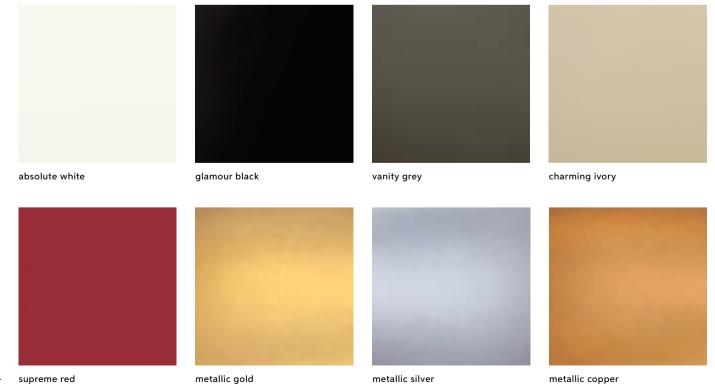

### LACQUERED MATT/GLOSSY

The most luxurious finish of all: lacquered colours can be glossy, matt or metallic and add a touch of glamour to our products. Upon request, you can customise the colour of the product as much as possible, choosing a particular RAL, or using several colours.

WE MAKE MATERIALS