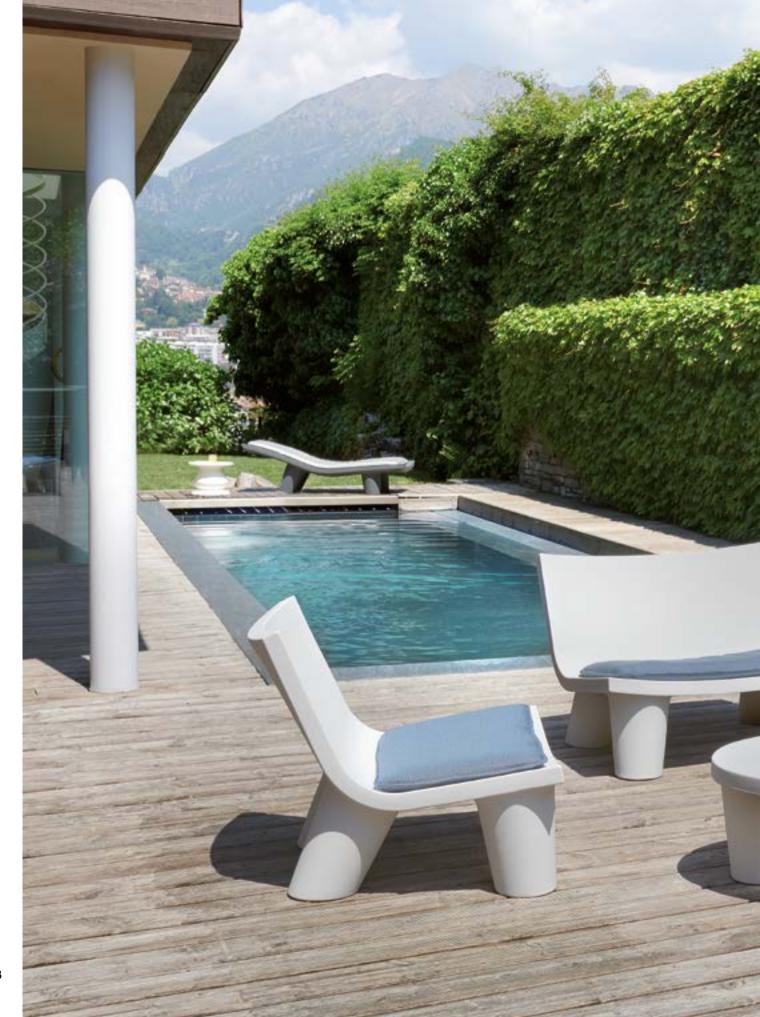

# LOW LITA COLLECTION

Design
PAOLA NAVONE - OTTO STUDIO

Collection LOW LITA LOW LITA LOVE LOW LITA LOUNGE LOW LITA TABLE

"This collection is dedicated to the pleasure of relax both outdoor and indoor, it looks informal, fun and nice. Low Lita collection tells stories of different worlds which "mix-up" with joy".

"Low Lita can remind of a seat with an African style of an exotic country. Unexpectedly, it becomes something different but also contemporary, thanks to its material and the technique used to realize it".

Paola Navone

### LOW LITA COLLECTION

## material POLYETHYLENE TEXTILE CUSHION