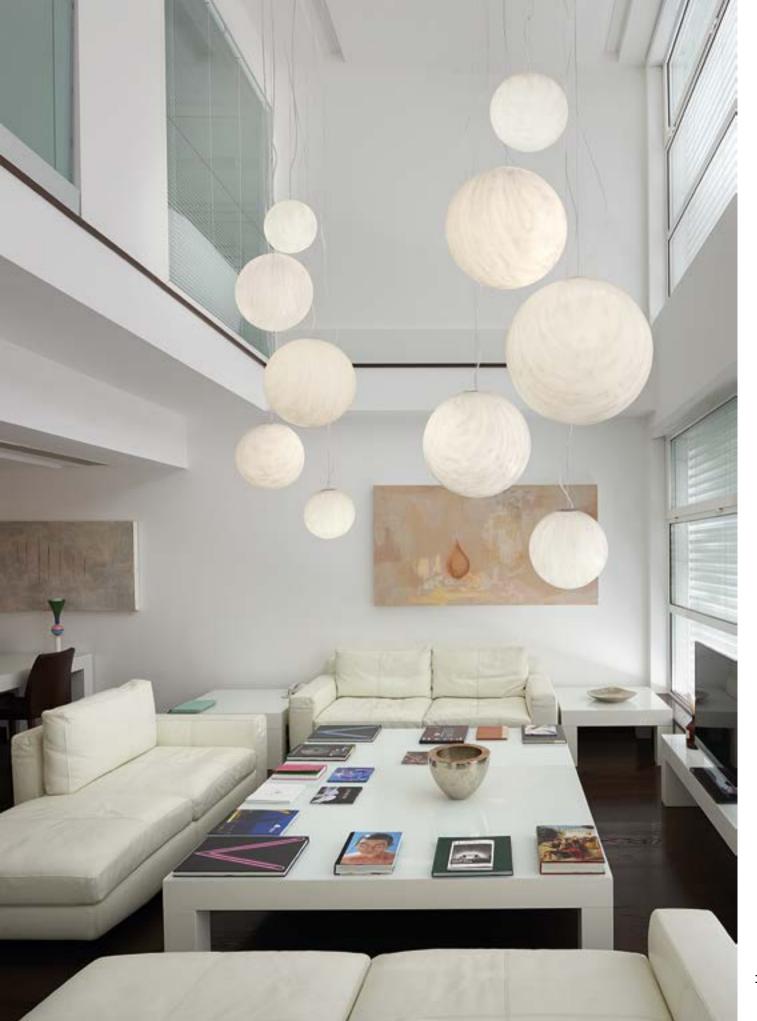

### GLOBO COLLECTION

Design
SLIDE STUDIO

Collection
GLOBO
GLOBO HANGING
GLOBO TIGE
ACQUAGLOBO

The simplicity of a luminous sphere that can create amazing and elegant atmospheres in indoor and outdoor settings. Globo collection is a numerous family: it is available in different dimensions from 25cm up to 2mt diameter, and in different version as table, floor, wall/ceiling, hanging and floating lamps.

#### **GLOBO COLLECTION**

material POLYETHYLENE

GLOBO HANGING

GLOBO TIGE

ACQUAGLOBO