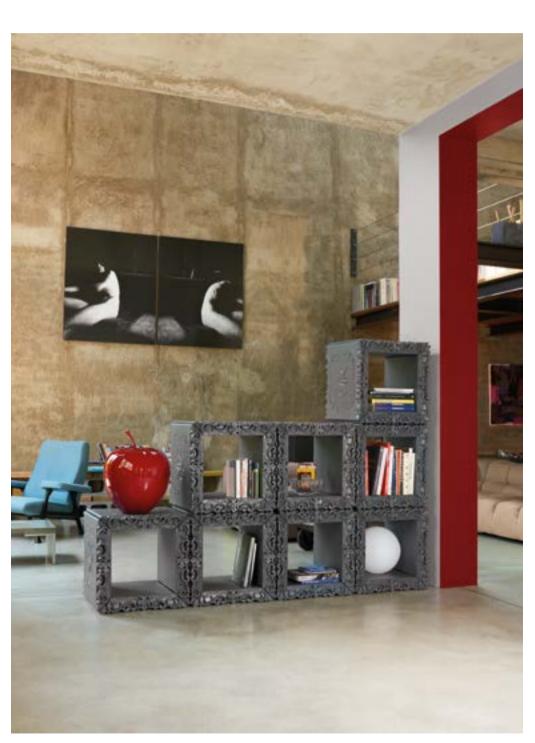

### OPEN CUBE

Design
SLIDE STUDIO

category **modular display** material **polyethylene** 