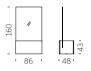

### BAMBOO

#### Design TOUS LES TROIS

category **cachepot/separè** material **polyethylene** 

Bamboo is a flowerpot, versatile and multiple that meets the most diverse needs in terms of space set-up. This colourful flowerpot is a multi-functional item for indoor and outdoor settings: its high and thin structure let Bamboo to be a flowerpot but also a separè.