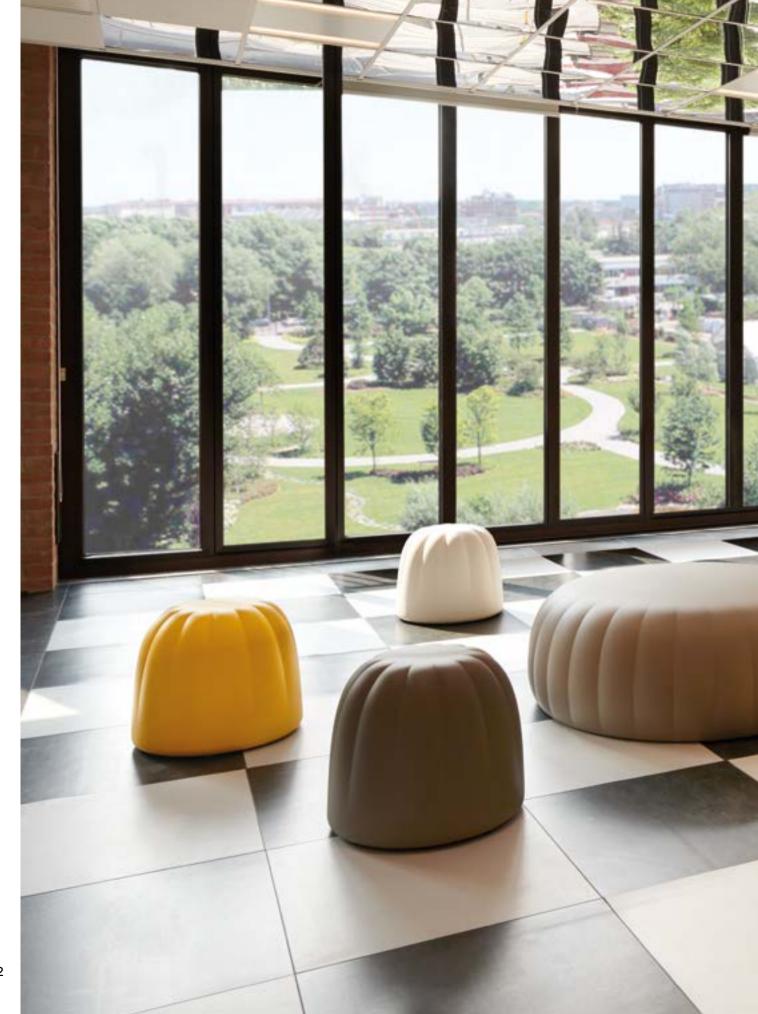

# GELÉE COLLECTION

Design ROBERTO PAOLI

Collection GELÉE GELÉE GRAND GELÉE LOUNGE

"Being inspired by jelly candies I designed Gelée, a soft and nice touch pouf, that converts a familiar product in something else, placed in a different context, made in new dimensions. The result is a comfortable seat which shape and colour immediately stimulates leisure, desire of touching and testing its comfort".

#### **GELÉE COLLECTION**

material SOFT POLYURETHANE

GELÉE

GELÉE GRAND