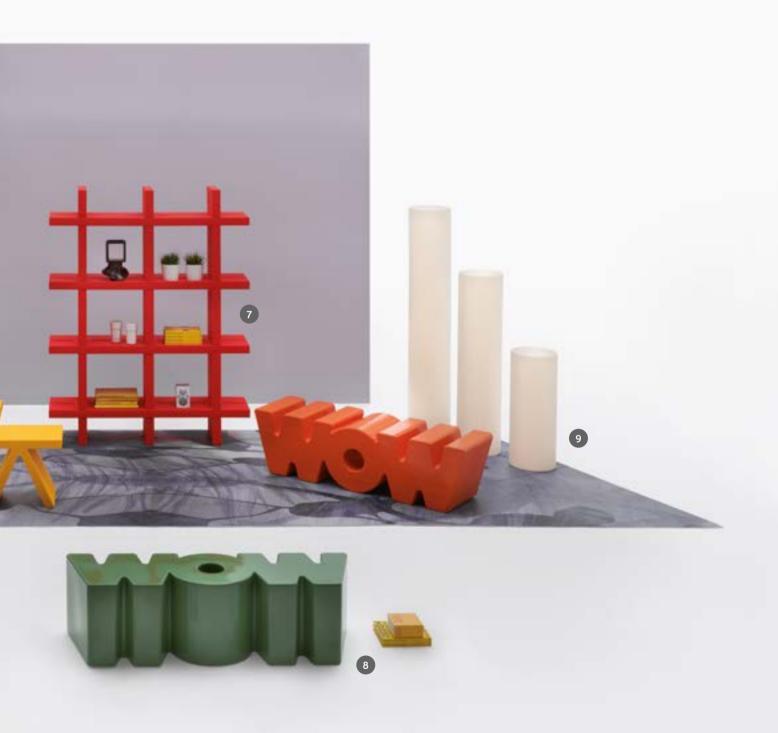

### **AMORE**

Design
GIÒ COLONNA ROMANO

category **bench** material **polyethylene** 

"Amore bench represents the synthesis of the main characteristics of SLIDE production. Love ("amore" in Italian) for the colour, love for the original design, love for the unusual shapes. This bench is a sculpture and a positive hymn to love, which should be present in all its shapes inside every home".

### WOW

The calligraphic and palindromic WOW creates amazement and happiness in every kind of settings. This pop seat pays a tribute to the comics culture in Japan, where Kazuko Okamoto was born.