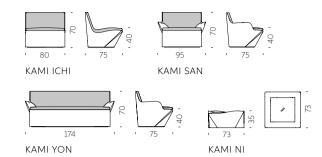

# KAMI COLLECTION

Design
MARC SADLER

Collection KAMI ICHI KAMI SAN KAMI YON KAMI NI

"The name of the collection takes its inspiration from the ancient Japanese art of folding papers. The shapes traced by lines and bisectors characterizes the armchair and the sofa, as well as the seats with the related small table".

### KAMI COLLECTION

## material POLYETHYLENE TEXTILE CUSHION