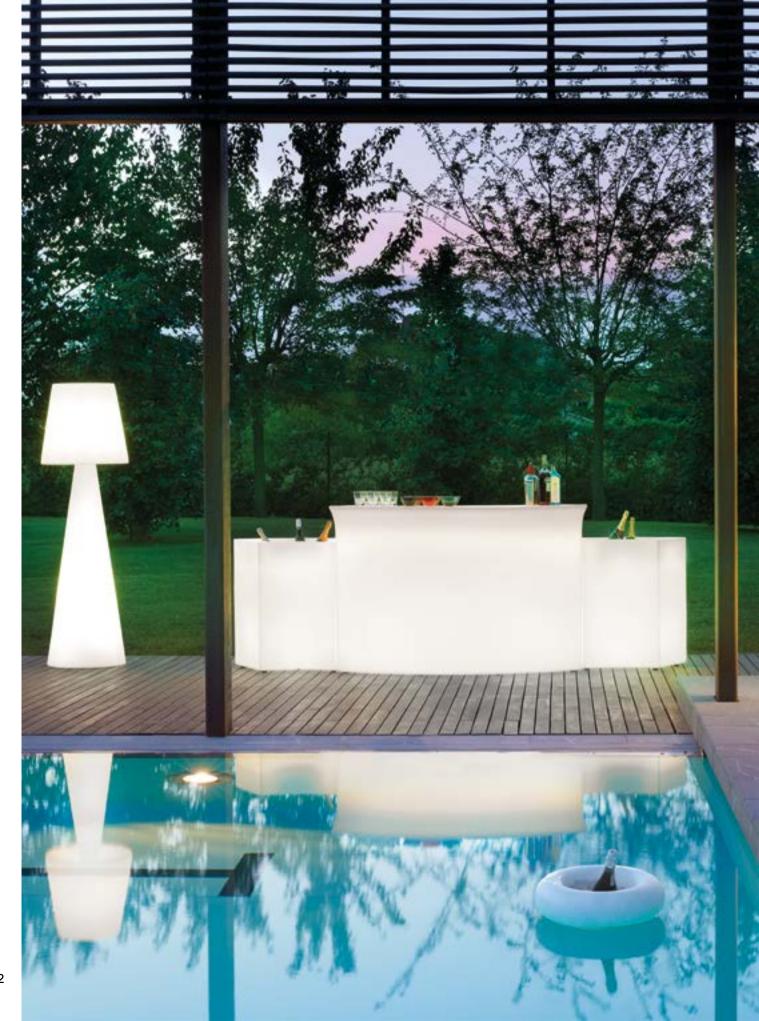

# CORDIALE COLLECTION

Design ROBERTO PAOLI

CORDIALE
CORDIALE CORNER
CORDIALE WELCOME

"The function becomes the first step for the creation of the shape in the Cordiale bar counter. Cordiale can give a sweetly retro style to a contemporary space. The geometries that make up the project, as well as the surface finishes, lead back to materials such as stone or hand-made wood essences".

#### **CORDIALE COLLECTION**

#### material POLYETHYLENE