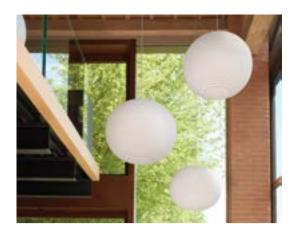

### GLOBO COLLECTION

Design
SLIDE STUDIO

Collection
GLOBO
GLOBO HANGING
GLOBO TIGE
ACQUAGLOBO

The simplicity of a luminous sphere that can create amazing and elegant atmospheres in indoor and outdoor settings. Globo collection is a numerous family: it is available in different dimensions from 25cm up to 2mt diameter, and in different version as table, floor, wall/ceiling, hanging and floating lamps.

#### **GLOBO COLLECTION**

material POLYETHYLENE

GLOBO HANGING

GLOBO TIGE

ACQUAGLOBO