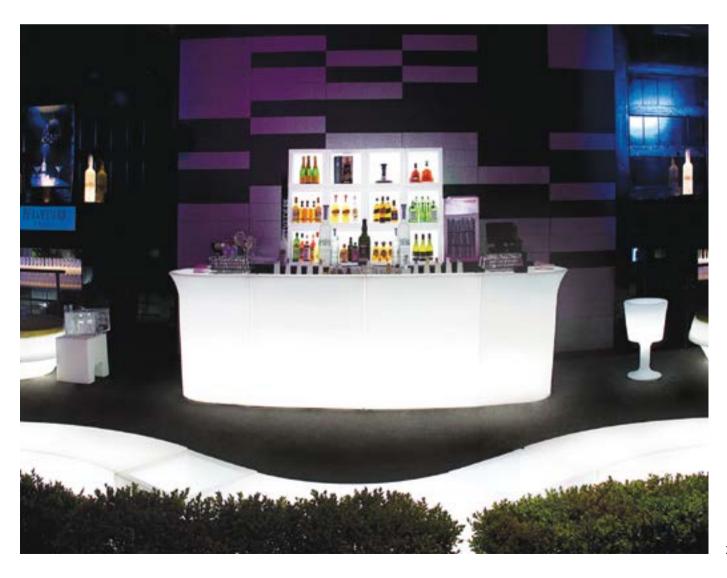

# BREAK COLLECTION

Design
SLIDE STUDIO

Collection BREAK BAR BREAK LINE BREAK CORNER ICE BAR

The magic of the light and the simplicity of polyethylene: the Break collection is the perfect combination for events, restaurants and lounge bars. The luminous bar counters light up big areas and create magical and unforgettable moments for all the guests.

#### **BREAK COLLECTION**

material POLYETHYLENE

BREAK BAR

BREAK LINE

BREAK CORNER

ICE BAR