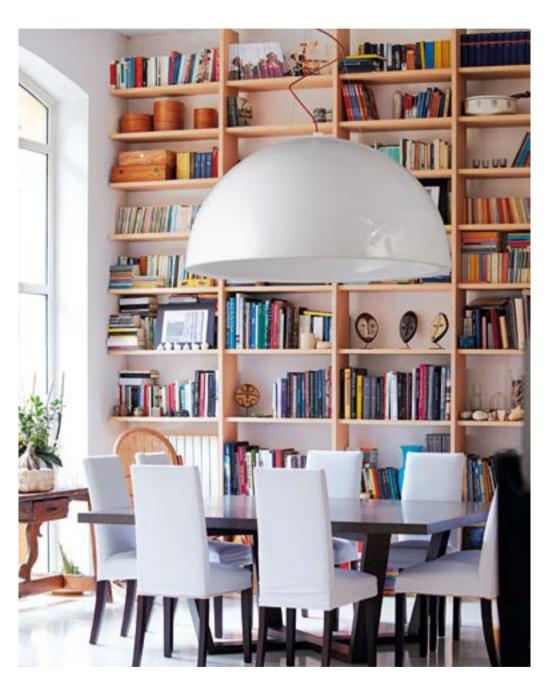

### GLOBO COLLECTION

Design
SLIDE STUDIO

Collection
GLOBO
GLOBO HANGING
GLOBO TIGE
ACQUAGLOBO

The simplicity of a luminous sphere that can create amazing and elegant atmospheres in indoor and outdoor settings. Globo collection is a numerous family: it is available in different dimensions from 25cm up to 2mt diameter, and in different version as table, floor, wall/ceiling, hanging and floating lamps.