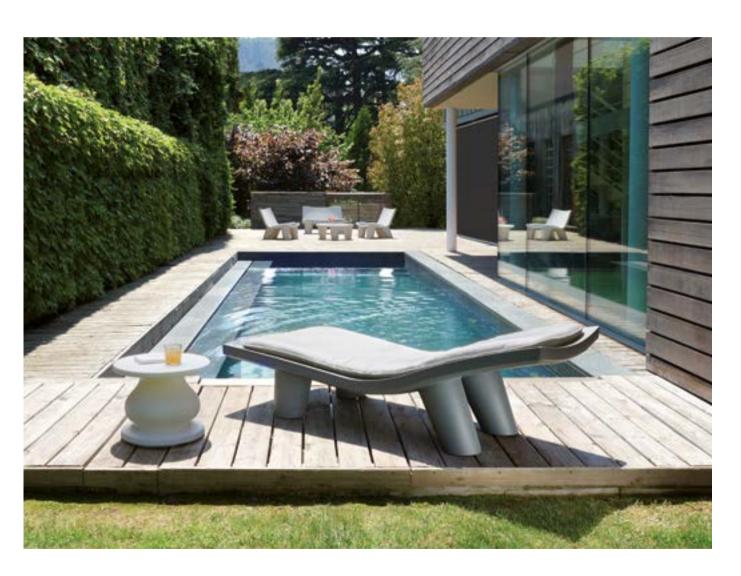

## PONENTE

Design
MARTINELLI VENEZIA STUDIO

category sun lounger material polyethylene textile cushion

The perfect balance between soft shapes, typical of the creations obtained through rotational moulding, and thin thickness, which allows reducing the physical and perceptive weight of a large object. Elegant and cosy, thanks to the adjustable backrest in different inclinations, Ponente can be completed with a comfortable soft fabric cushion for outdoor.