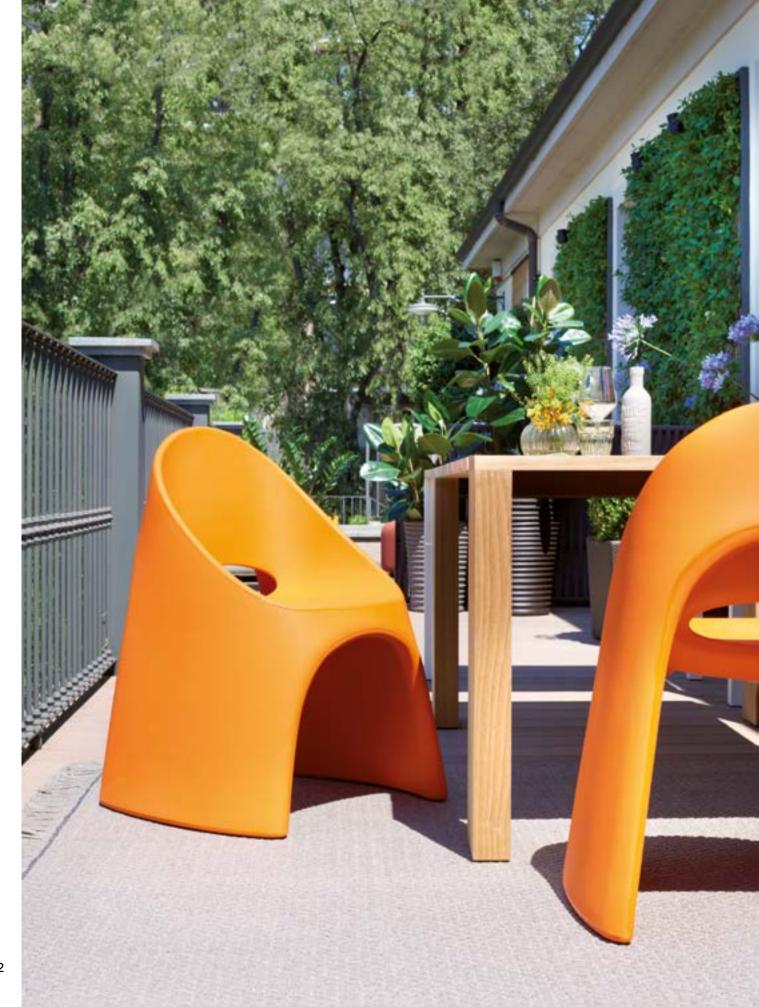

## AFRIKA COLLECTION

Design MARCANTONIO

Collection KROKO BIG KROKO THREEBÙ THREEBÙ POT THREEBÙ TOTEM

A distant and iconic world becomes contemporary and close to us thanks to the most serious characteristic of all: irony. Marcantonio's unmistakable style signs Afrika collection: the Kroko chairs and the Threebù items.

"Kroko is at the same time an industrial item and a sculpture, with references to Nature and contemporary art, thanks to its hinted but also unmistakable shape".

Marcantonio

#### AFRIKA COLLECTION

material POLYETHYLENE

KROKO

BIG KROKO

THREEBÙ POT

THREEBÙ TOTEM