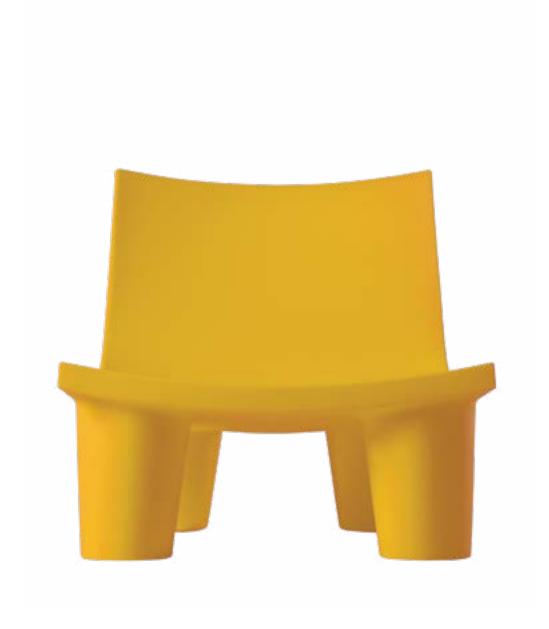

# LOW LITA COLLECTION

Design
PAOLA NAVONE - OTTO STUDIO

Collection LOW LITA LOW LITA LOVE LOW LITA LOUNGE LOW LITA TABLE

"This collection is dedicated to the pleasure of relax both outdoor and indoor, it looks informal, fun and nice. Low Lita collection tells stories of different worlds which "mix-up" with joy".

"Low Lita can remind of a seat with an African style of an exotic country. Unexpectedly, it becomes something different but also contemporary, thanks to its material and the technique used to realize it".

Paola Navone

### LOW LITA COLLECTION

## material POLYETHYLENE TEXTILE CUSHION