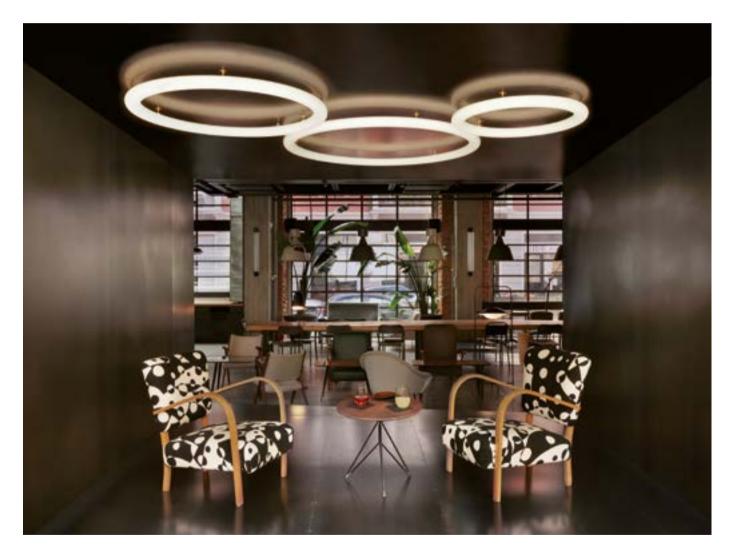

### GIOTTO

Design ROBERTO PAOLI

category hanging/wall/ceiling lamp material polyethylene

The perfect circle exists and Roberto Paoli made it in polyethylene. Giotto is a luminous hanging ring with three different LED lighting temperature, so it is perfect for every use: home, hospitality or workspace.

Giotto is a lamp with an essential geometry that can be used individually or in countless compositions. The combination of several Giotto hanging lamps can light up large areas with a strong personality. Available also as wall/ceiling lamp version.