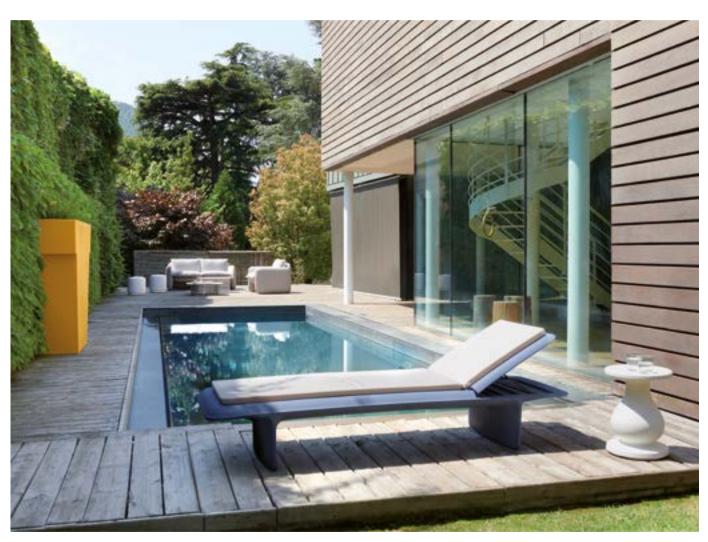

## PONENTE

Design
MARTINELLI VENEZIA STUDIO

category sun lounger material polyethylene textile cushion

The perfect balance between soft shapes, typical of the creations obtained through rotational moulding, and thin thickness, which allows reducing the physical and perceptive weight of a large object. Elegant and cosy, thanks to the adjustable backrest in different inclinations, Ponente can be completed with a comfortable soft fabric cushion for outdoor.