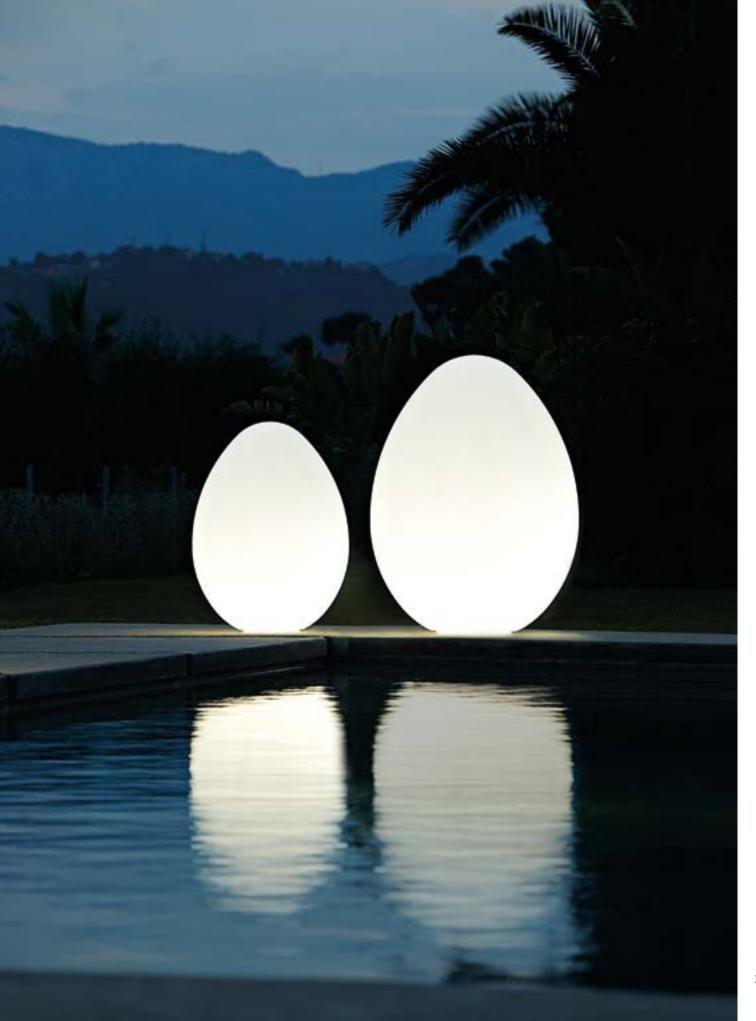

### GLOBO COLLECTION

Design
SLIDE STUDIO

Collection
GLOBO
GLOBO HANGING
GLOBO TIGE
ACQUAGLOBO

The simplicity of a luminous sphere that can create amazing and elegant atmospheres in indoor and outdoor settings. Globo collection is a numerous family: it is available in different dimensions from 25cm up to 2mt diameter, and in different version as table, floor, wall/ceiling, hanging and floating lamps.

#### **GLOBO COLLECTION**

material POLYETHYLENE

GLOBO HANGING

GLOBO TIGE

ACQUAGLOBO