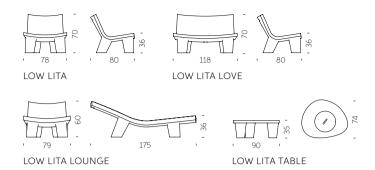

# LOW LITA COLLECTION

Design
PAOLA NAVONE - OTTO STUDIO

Collection LOW LITA LOW LITA LOVE LOW LITA LOUNGE LOW LITA TABLE

"This collection is dedicated to the pleasure of relax both outdoor and indoor, it looks informal, fun and nice. Low Lita collection tells stories of different worlds which "mix-up" with joy".

"Low Lita can remind of a seat with an African style of an exotic country. Unexpectedly, it becomes something different but also contemporary, thanks to its material and the technique used to realize it".

Paola Navone

### LOW LITA COLLECTION

## material POLYETHYLENE TEXTILE CUSHION