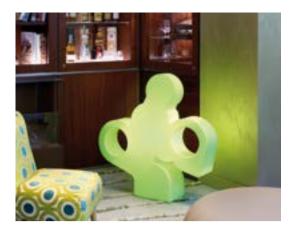

### ZOE

#### Design GUGLIELMO BERCHICCI

category **chair** material **polyethylene** 

Design
GUGLIELMO BERCHICCI

Ed table is the perfect mix between different shape and material: its conical base is in polyethylene and its round top in in tempered glass. Its soul mate is Zoe, a sinuous and elegant chair. Both of them can give a magic touch in their luminous version.

category table
material polyethylene
tempered glass tabletop