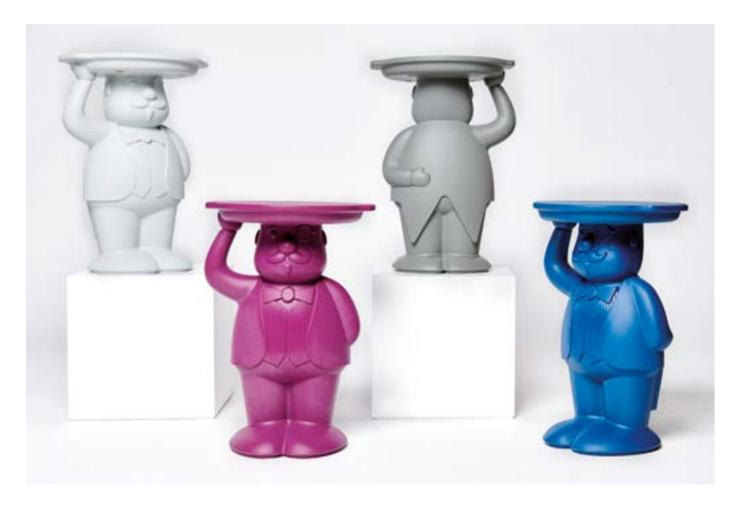

### AMBROGIO

Design **FAVARETTO&PARTNERS** 

category servant table material polyethylene wood removable tray

"Ambrogio and Amanda, with a wink to green side, are nice and attractive items, but at the same time they are ecofriendly. Thanks to Ambrogio and Amanda, Design becomes democratic, ethic and ideal to improve our planet."

### AMANDA

Design FAVARETTO&PARTNERS

category servant table material polyethylene wood removable tray