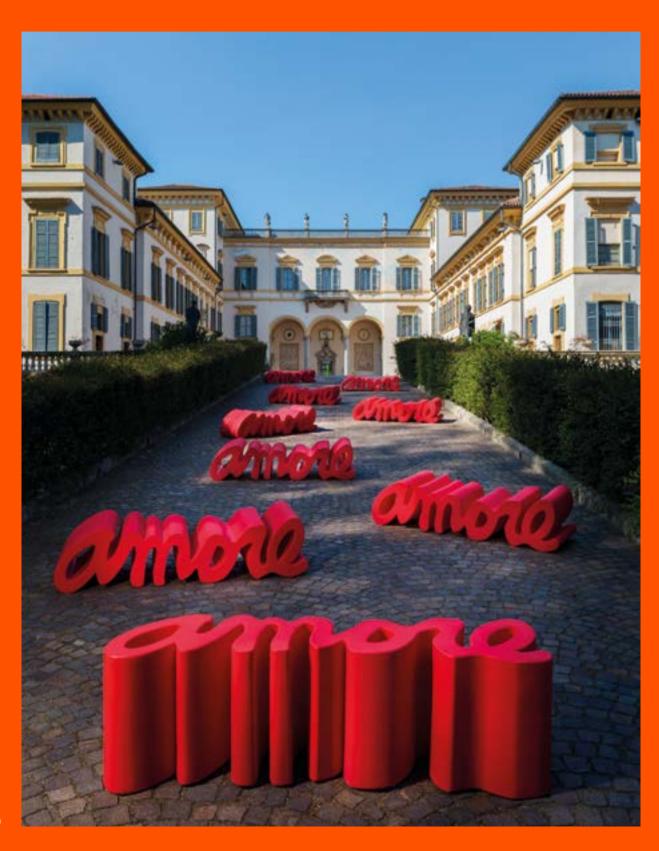

### **AMORE**

Design
GIÒ COLONNA ROMANO

category **bench** material **polyethylene** 

"Amore bench represents the synthesis of the main characteristics of SLIDE production. Love ("amore" in Italian) for the colour, love for the original design, love for the unusual shapes. This bench is a sculpture and a positive hymn to love, which should be present in all its shapes inside every home".