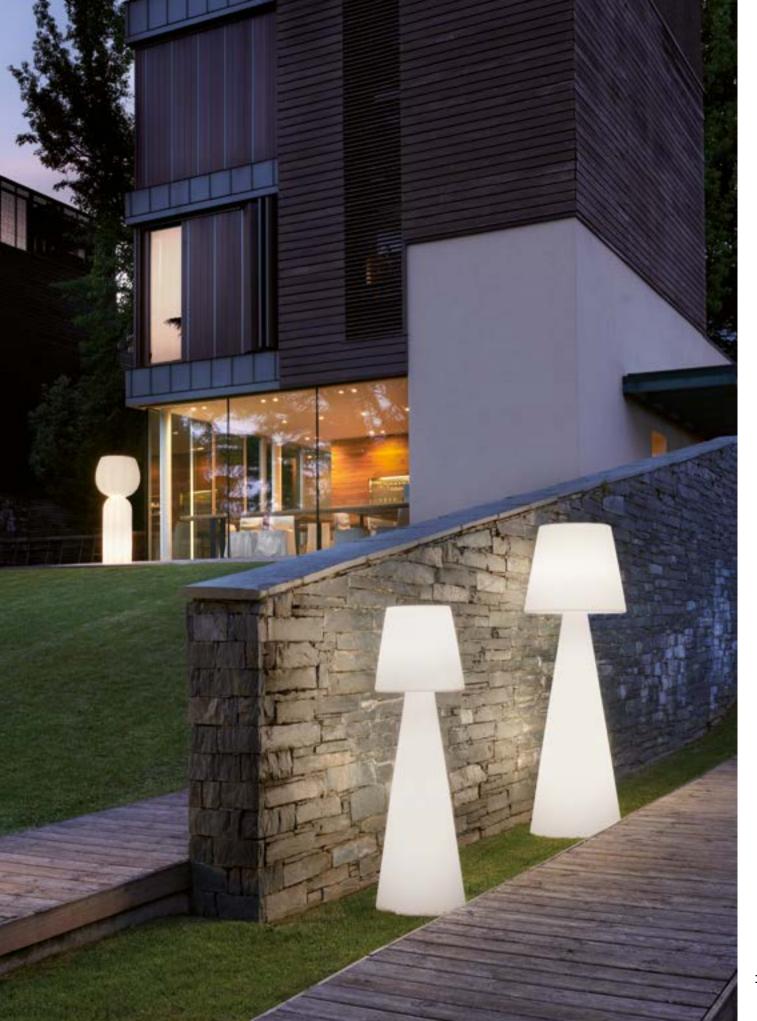

# ALI BABA STEEL

Design
SLIDE STUDIO

category floor lamp

## FIACCOLA ALI BABA

Design
SLIDE STUDIO

category floor lamp material polyethylene galvanized metal base

# ALI BABA WOOD

Design
SLIDE STUDIO

category floor lamp material polyethylene wood beech base

### GLOBO COLLECTION

Design
SLIDE STUDIO

Collection
GLOBO
GLOBO HANGING
GLOBO TIGE
ACQUAGLOBO

The simplicity of a luminous sphere that can create amazing and elegant atmospheres in indoor and outdoor settings. Globo collection is a numerous family: it is available in different dimensions from 25cm up to 2mt diameter, and in different version as table, floor, wall/ceiling, hanging and floating lamps.

#### **GLOBO COLLECTION**

material POLYETHYLENE

GLOBO HANGING

GLOBO TIGE

ACQUAGLOBO