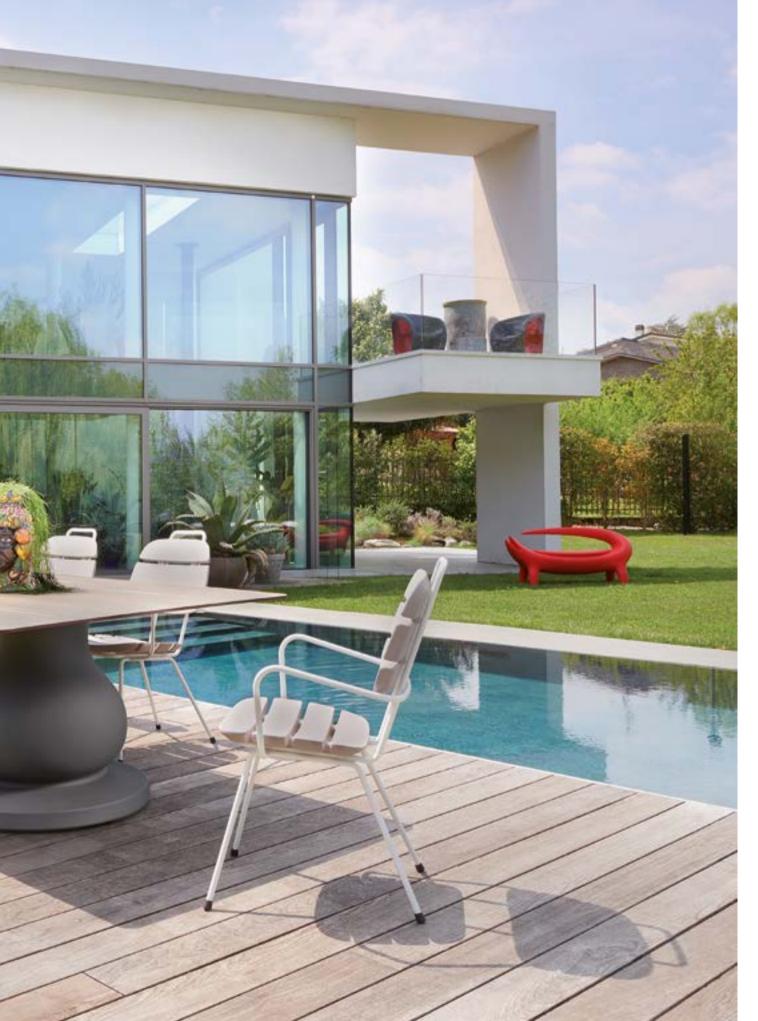

### **AMORE**

Design
GIÒ COLONNA ROMANO

category **bench** material **polyethylene** 

"Amore bench represents the synthesis of the main characteristics of SLIDE production. Love ("amore" in Italian) for the colour, love for the original design, love for the unusual shapes. This bench is a sculpture and a positive hymn to love, which should be present in all its shapes inside every home".

#### WAVE

design GIÒ COLONNA ROMANO category bench material polyethylene