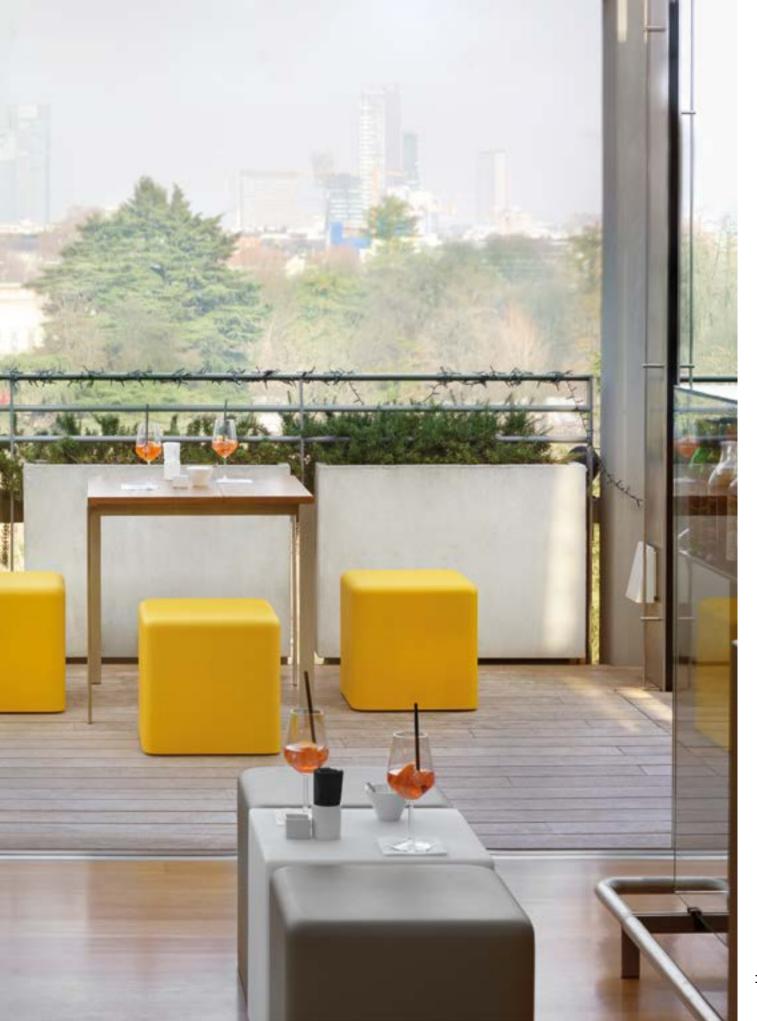

ther cushion





#### SNAKE

The perfect match between aesthetic and functionality: Snake designs and organizes the spaces with elegance and essentiality. Luminous and modular, Snake creates dreamy atmosphere during special events or in contemporary contract projects.

#### Design SLIDE STUDIO

category **modular seat** material **polyethylene** 





### SOFT SNAKE

Design
SLIDE STUDIO

Soft Snake and Soft Cubo are an even more comfortable reinterpretation of Slide bestsellers Snake and Cubo. Made in soft polyurethane, they can perfectly match with their luminous version in polyethylene, in both indoor and outdoor settings.

category **soft modular seat** material **soft polyurethane** 





# SOFT CUBO

Design
SLIDE STUDIO

category **soft stool** material **soft polyurethane** 









#### PINT

Design
SLIDE STUDIO

category table
material polyethylene
tempered glass tabletop



Pint is an extremely elegant and linear luminous high table. The conical shape of Pint matches perfectly with the round tempered glass top, which gives a more sophisticated look to events and contract.



# SQUARE / SLIDE STUDIO

# SQUARE

Design
SLIDE STUDIO

category table
material polyethylene
tempered glass tabletop





# GLORIA

Design
MARC SADLER

category **chair** material **polypropylene steel chassis** 





# GLORIA MEETING

Design
MARC SADLER







# HOPLÀ

Design
MARC SADLER

category **table**material **polyethylene**hpl tabletop





Informal and refined at the same time, Hoplà is a family of stylish tables designed by Marc Sadler. Everyone can create their own perfect Hoplà t