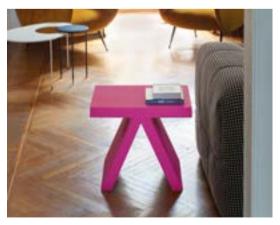

### AMBROGIO

Design **FAVARETTO&PARTNERS** 

category servant table material polyethylene wood removable tray

"Ambrogio and Amanda, with a wink to green side, are nice and attractive items, but at the same time they are ecofriendly. Thanks to Ambrogio and Amanda, Design becomes democratic, ethic and ideal to improve our planet."

### AMANDA

Design FAVARETTO&PARTNERS

category servant table material polyethylene wood removable tray