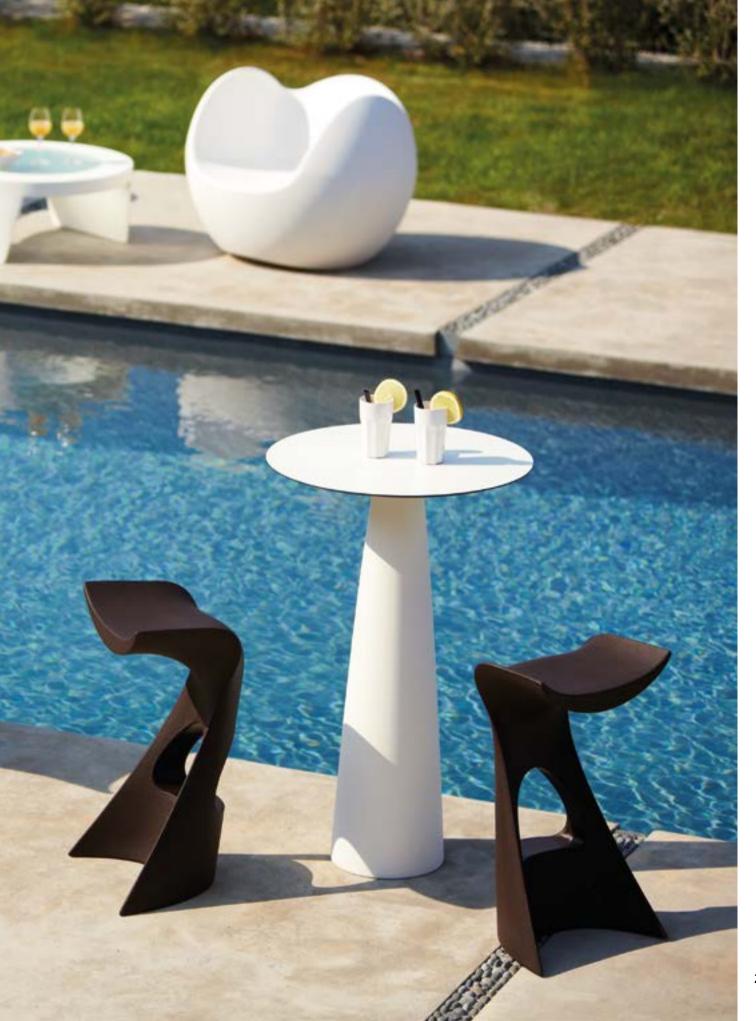

#### PINT

Design
SLIDE STUDIO

category table
material polyethylene
tempered glass tabletop

Pint is an extremely elegant and linear luminous high table. The conical shape of Pint matches perfectly with the round tempered glass top, which gives a more sophisticated look to events and contract.