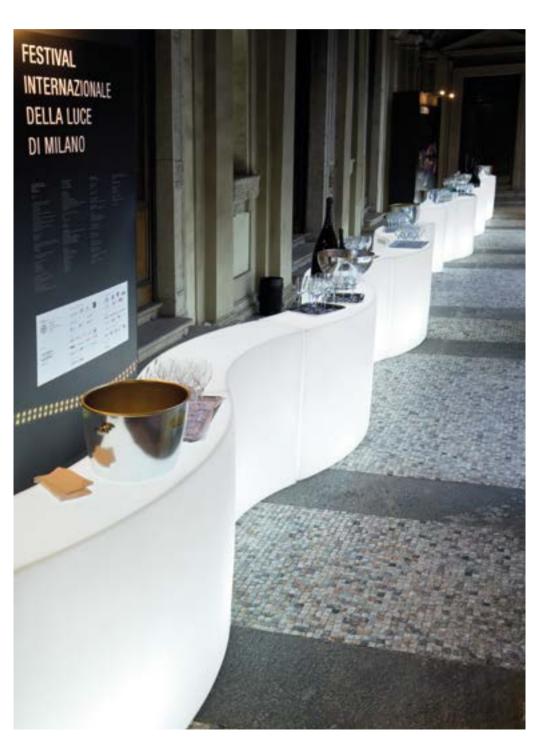

# JUMBO COLLECTION

Design

JORGE NAJERA

The first real success of Slide, Jumbo Bar is the ancestor of the whole production of luminous bar counters. Jumbo Bar and Jumbo Corner are suitable to create unique events, both in indoor and outdoor spaces.

category bar counter material polyethylene