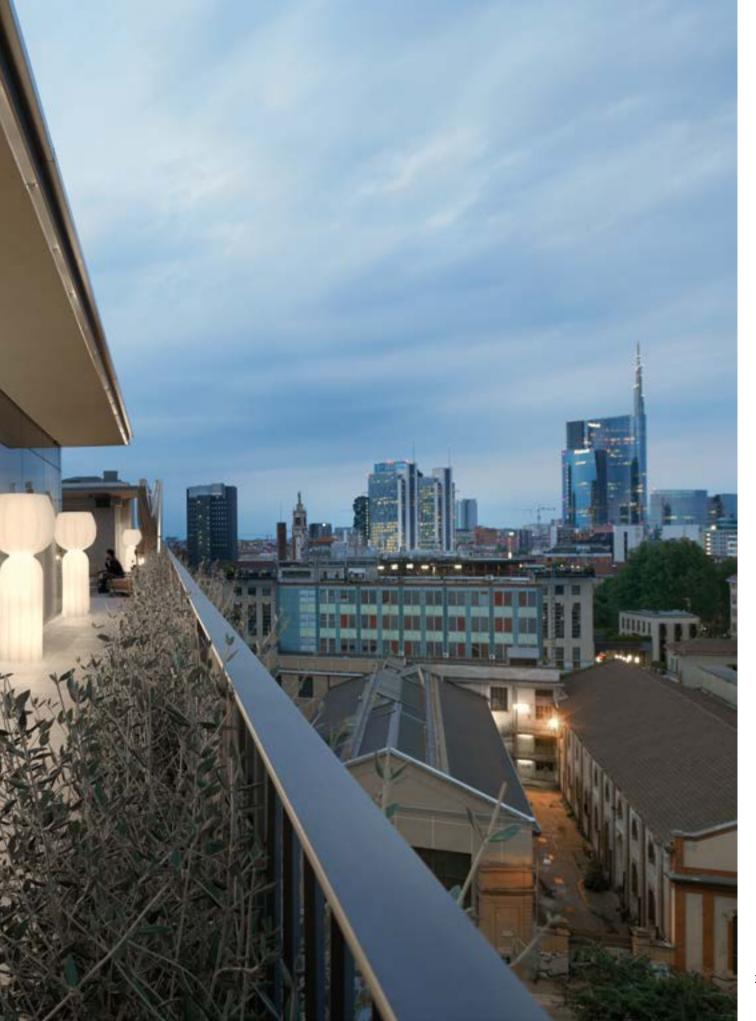

### GLOBO COLLECTION

Design
SLIDE STUDIO

Collection
GLOBO
GLOBO HANGING
GLOBO TIGE
ACQUAGLOBO

The simplicity of a luminous sphere that can create amazing and elegant atmospheres in indoor and outdoor settings. Globo collection is a numerous family: it is available in different dimensions from 25cm up to 2mt diameter, and in different version as table, floor, wall/ceiling, hanging and floating lamps.

#### **GLOBO COLLECTION**

material POLYETHYLENE

GLOBO HANGING

GLOBO TIGE

ACQUAGLOBO