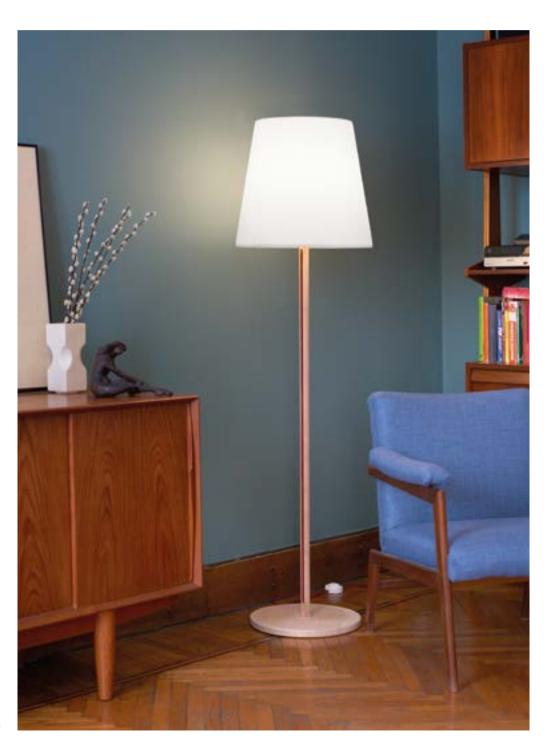

### ALLURE

Design
ILARIA MARELLI

category floor lamp material polyester galvanized metal base

### **AURA**

category floor lamp material polyester galvanized metal base