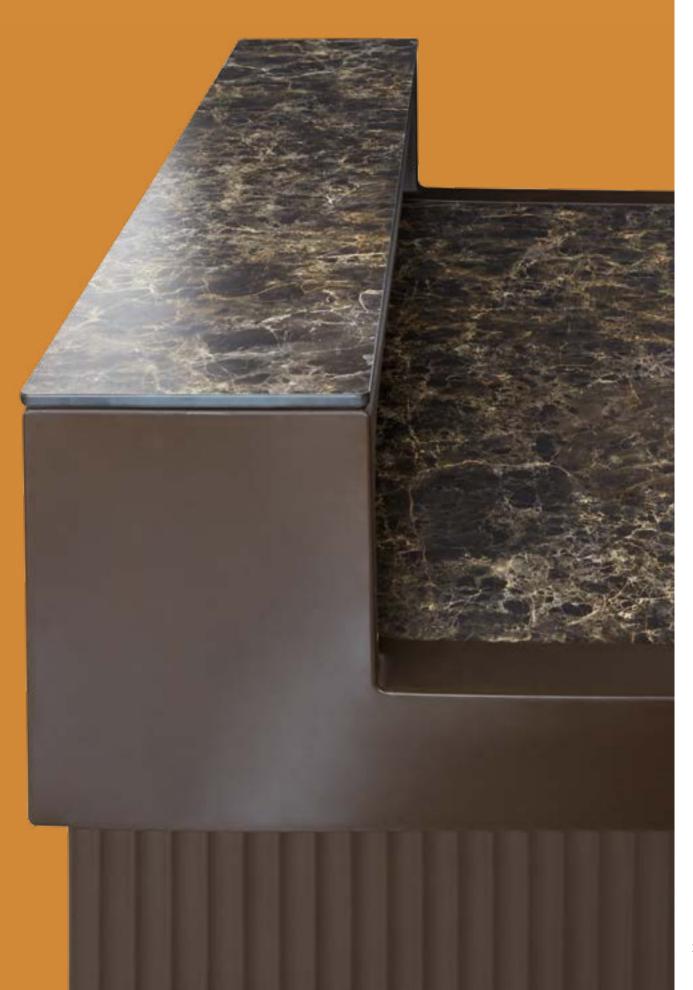

# CORDIALE COLLECTION

Design ROBERTO PAOLI

CORDIALE
CORDIALE CORNER
CORDIALE WELCOME

"The function becomes the first step for the creation of the shape in the Cordiale bar counter. Cordiale can give a sweetly retro style to a contemporary space. The geometries that make up the project, as well as the surface finishes, lead back to materials such as stone or hand-made wood essences".

#### **CORDIALE COLLECTION**

#### material POLYETHYLENE