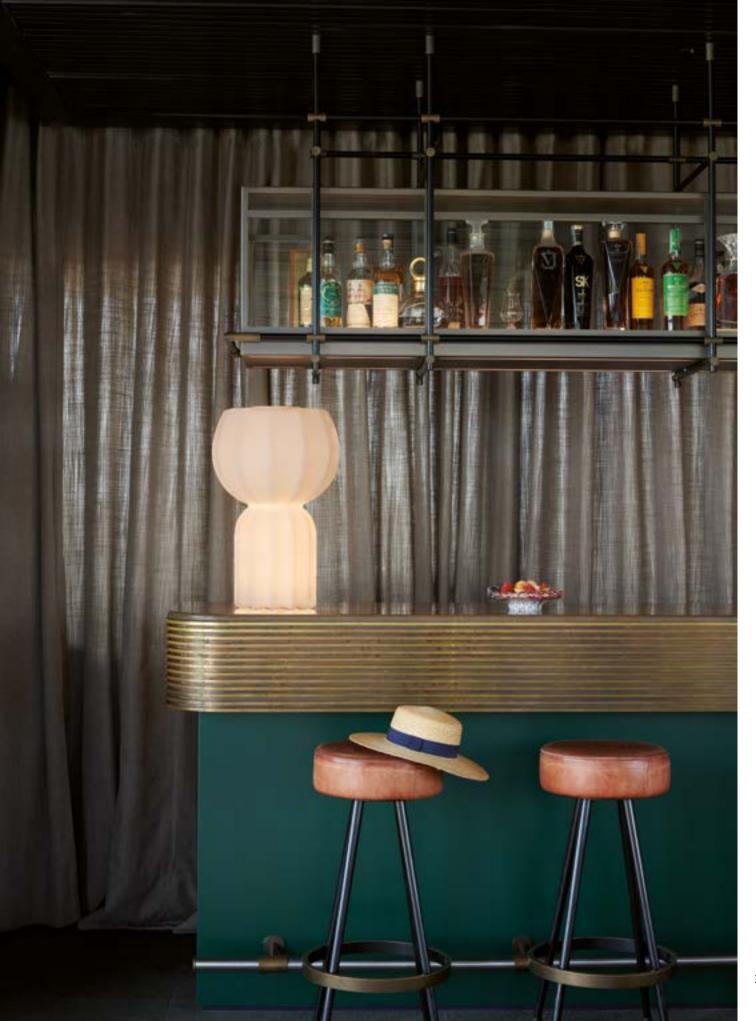

### GLOBO COLLECTION

Design
SLIDE STUDIO

Collection
GLOBO
GLOBO HANGING
GLOBO TIGE
ACQUAGLOBO

The simplicity of a luminous sphere that can create amazing and elegant atmospheres in indoor and outdoor settings. Globo collection is a numerous family: it is available in different dimensions from 25cm up to 2mt diameter, and in different version as table, floor, wall/ceiling, hanging and floating lamps.

#### **GLOBO COLLECTION**

material POLYETHYLENE

GLOBO HANGING

GLOBO TIGE

ACQUAGLOBO