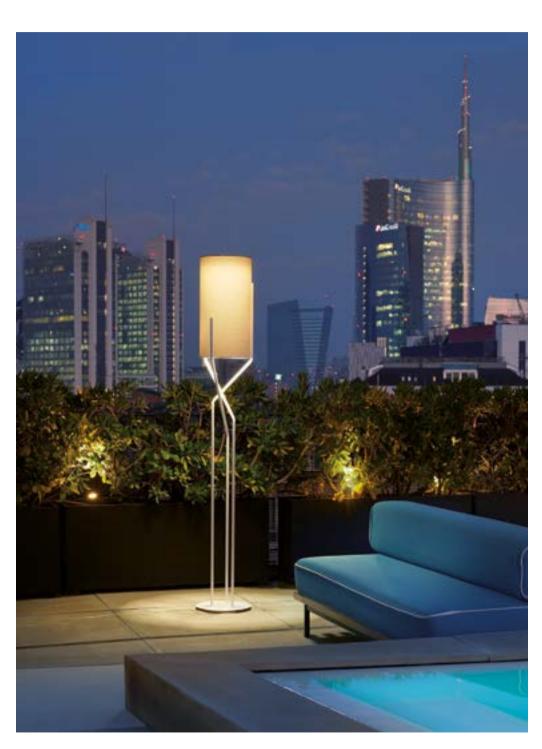

### FLUX COLLECTION

Design
GIÒ COLONNA ROMANO

category floor/hanging lamp material methacrylate

FLUX

FLUX HANGING

FLUX UP

"Silky touch, warm light and an essential design. Flux is a discreet and contemporary lamps family: their essential shape characterizes both the hanging lamp and the floor lamp. The methacrylate creates a silky-effect texture that covers the whole surface".