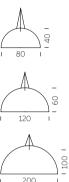

### GLOBO COLLECTION

Design
SLIDE STUDIO

Collection
GLOBO
GLOBO HANGING
GLOBO TIGE
ACQUAGLOBO

The simplicity of a luminous sphere that can create amazing and elegant atmospheres in indoor and outdoor settings. Globo collection is a numerous family: it is available in different dimensions from 25cm up to 2mt diameter, and in different version as table, floor, wall/ceiling, hanging and floating lamps.

#### **GLOBO COLLECTION**

material POLYETHYLENE

GLOBO HANGING

GLOBO TIGE

ACQUAGLOBO