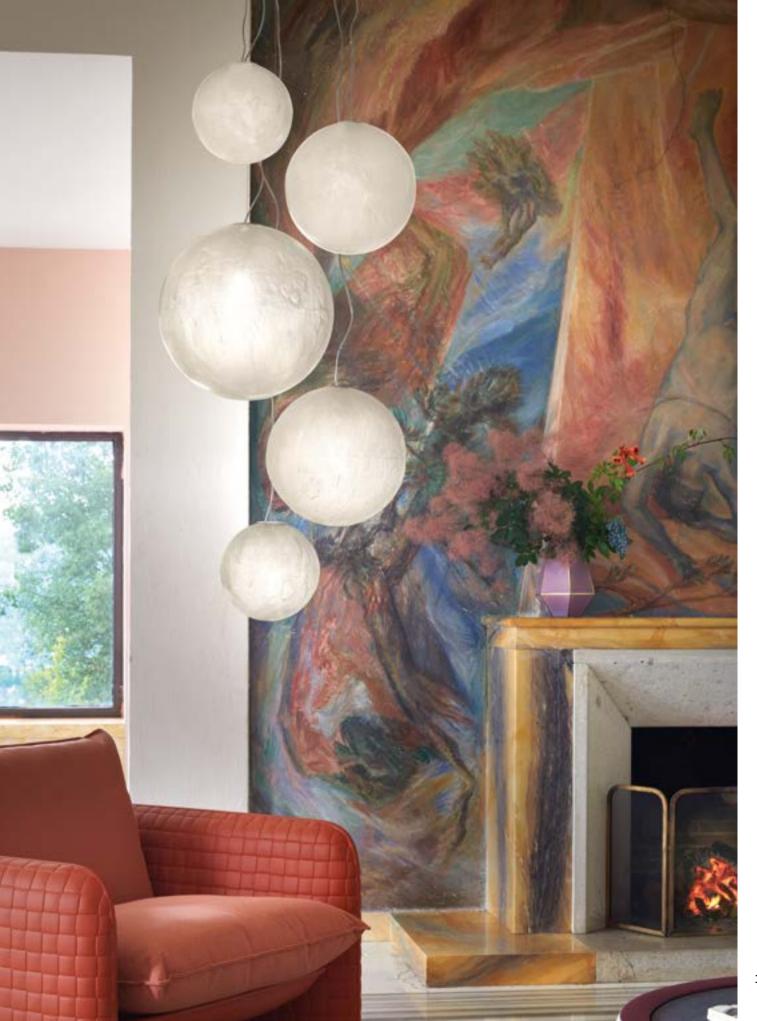

### GLOBO COLLECTION

Design
SLIDE STUDIO

Collection
GLOBO
GLOBO HANGING
GLOBO TIGE
ACQUAGLOBO

The simplicity of a luminous sphere that can create amazing and elegant atmospheres in indoor and outdoor settings. Globo collection is a numerous family: it is available in different dimensions from 25cm up to 2mt diameter, and in different version as table, floor, wall/ceiling, hanging and floating lamps.

#### **GLOBO COLLECTION**

material POLYETHYLENE

GLOBO HANGING

GLOBO TIGE

ACQUAGLOBO