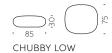

## CHUBBY COLLECTION

Design
MARCEL WANDERS

Collection
CHUBBY
CHUBBY LOW
CHUBBY SIDE TABLE

"Chubby was projected as a plastic reinterpretation of the Crochet Chair, an armchair composed of crocheted fiber which has been hardened with epoxy and designed in a limited edition. The open structure and lightness of the chair provided a nice contrast".

### **CHUBBY COLLECTION**

material POLYETHYLENE
GLASS TABLETOP (for coffee table)

CHUBBY

OBBI CITO

CHUBBY SIDE TABLE