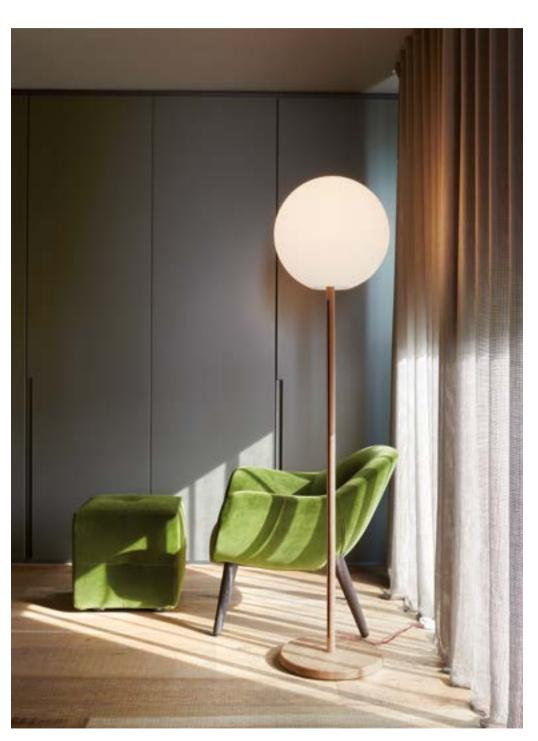

### GLOBO COLLECTION

Design
SLIDE STUDIO

Collection
GLOBO
GLOBO HANGING
GLOBO TIGE
ACQUAGLOBO

The simplicity of a luminous sphere that can create amazing and elegant atmospheres in indoor and outdoor settings. Globo collection is a numerous family: it is available in different dimensions from 25cm up to 2mt diameter, and in different version as table, floor, wall/ceiling, hanging and floating lamps.

#### **GLOBO COLLECTION**

material POLYETHYLENE

GLOBO HANGING

GLOBO TIGE

ACQUAGLOBO