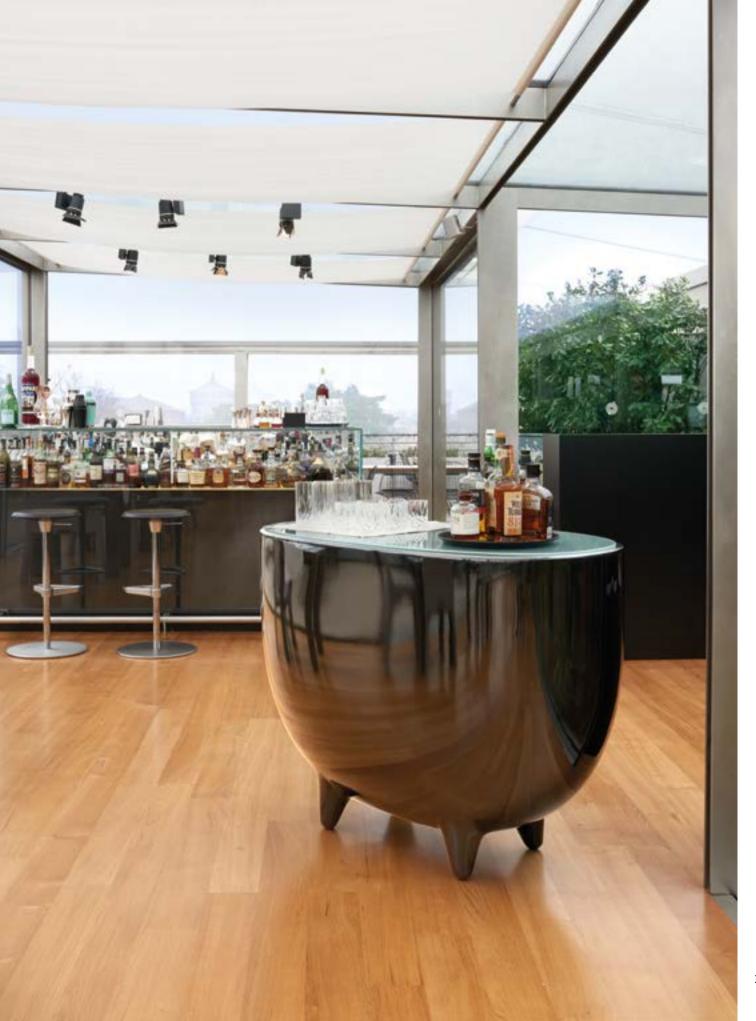

### AMBROGIO

Design **FAVARETTO&PARTNERS** 

category servant table material polyethylene wood removable tray

"Ambrogio and Amanda, with a wink to green side, are nice and attractive items, but at the same time they are ecofriendly. Thanks to Ambrogio and Amanda, Design becomes democratic, ethic and ideal to improve our planet."

### AMANDA

Design FAVARETTO&PARTNERS

category servant table material polyethylene wood removable tray