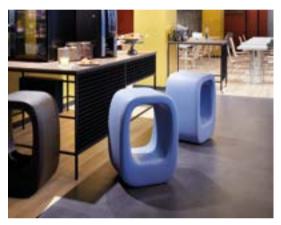

# AMÉLIE COLLECTION

Design
ITALO PERTICHINI

Collection
AMÉLIE
AMÉLIE DUETTO
AMÉLIE PANCHETTA
AMÉLIE SGABELLO
AMÉLIE SIT UP
AMÉLIE UP

"The project idea derives from the careful observation of what is around us. Modify the existing in order to adapt it to new needs. The conical shape means stability and stackability par excellence. The unnecessary was removed, so Amélie was born: solid, stable, stackable".

#### **AMÉLIE COLLECTION**

material POLYETHYLENE

AMÉLIE SGABELLO

AMÉLIE UP

AMÉLIE SIT UP