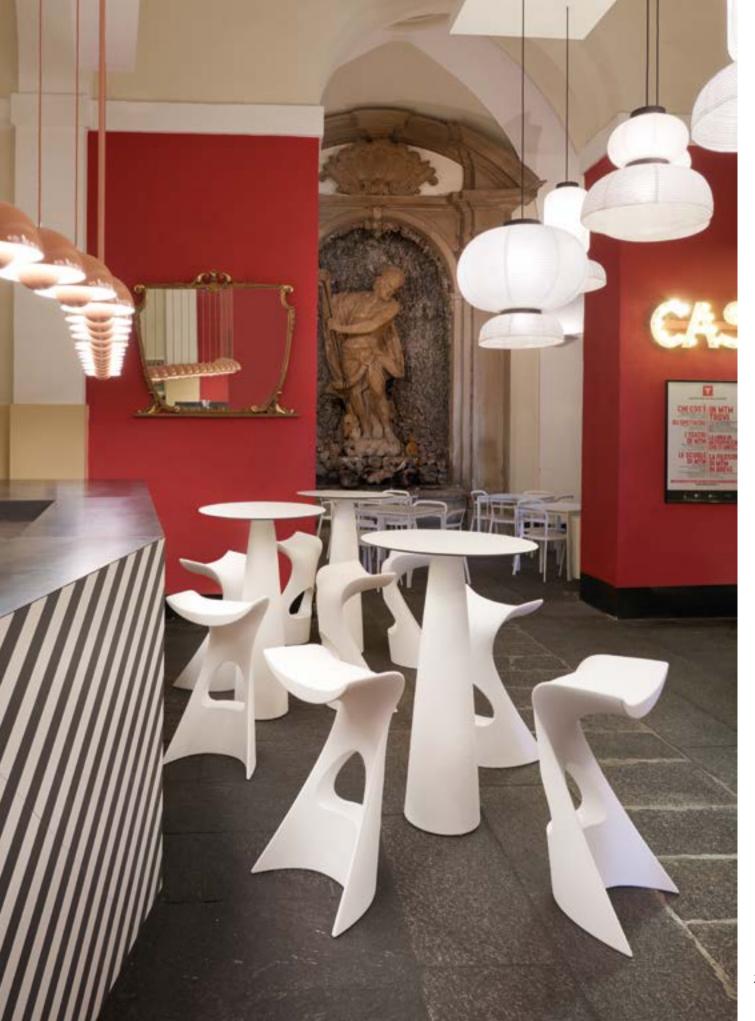

#### KONCORD

Design
KARIM RASHID

category **high stool** material **polyethylene** 

"I love plastic. I always have and always will. Plastic has afforded a warm, soft, malleable, flexible, comfortable, lightweight democratic landscape reaped with innovation. And with that I made Koncord, an entirely unique shape that is only made possible by plastic. The resulting form of movement speaks about our dynamic digital age".

# JET

Design
KARIM RASHID

category **table**material **polyethylene** 

Thanks to the 10th anniversary of the iconic Koncord stool designed by Karim Rashid, Slide creates the perfect partner for it, the Jet high table. Its sinuous shape enhances the silhouette of the stool and merges with it. The top is decorated with symbols that the designer adores.

### GINO

Design
GIÒ COLONNA ROMANO

category **table**material **polyethylene**tempered glass tabletop