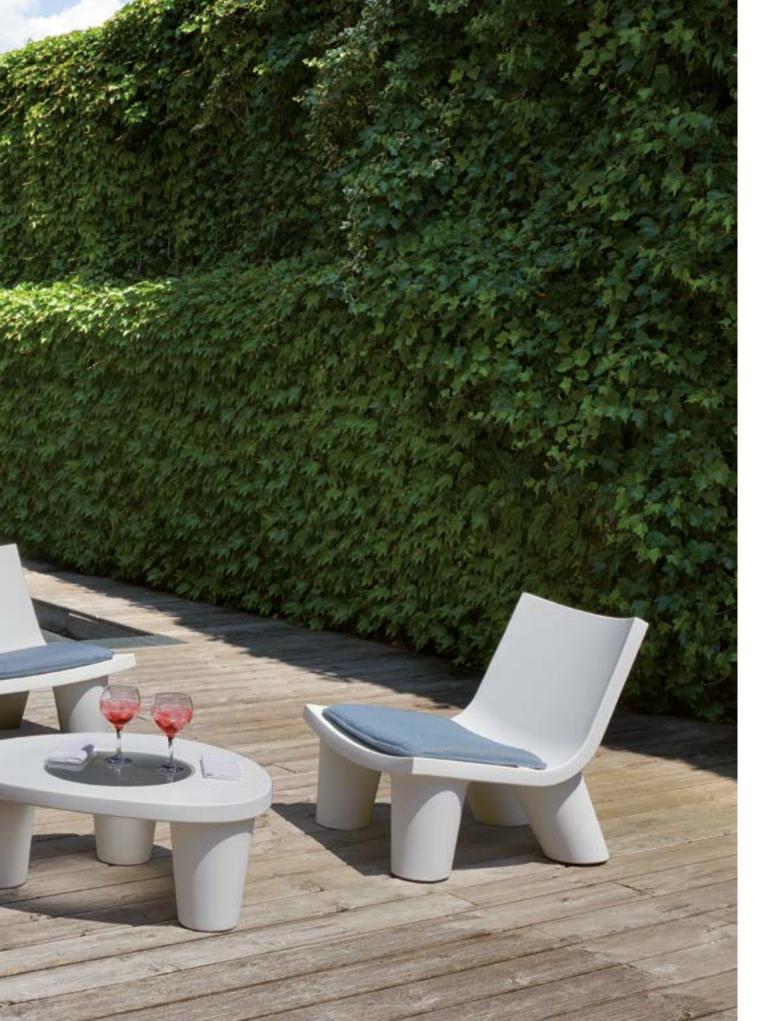

# LOW LITA COLLECTION

Design
PAOLA NAVONE - OTTO STUDIO

Collection LOW LITA LOW LITA LOVE LOW LITA LOUNGE LOW LITA TABLE

"This collection is dedicated to the pleasure of relax both outdoor and indoor, it looks informal, fun and nice. Low Lita collection tells stories of different worlds which "mix-up" with joy".

"Low Lita can remind of a seat with an African style of an exotic country. Unexpectedly, it becomes something different but also contemporary, thanks to its material and the technique used to realize it".

Paola Navone

### LOW LITA COLLECTION

## material POLYETHYLENE TEXTILE CUSHION