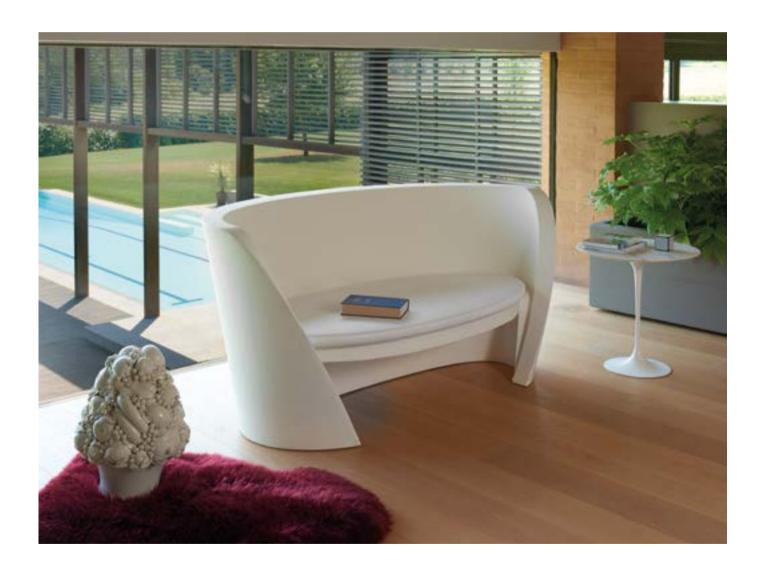

## RAP COLLECTION

Design
KARIM RASHID

Collection RAP CHAIR RAP

Ideal to create unforgettable indoor or outdoor corners, the Rap collection is a magnet with its minimal but unusual design. The shape of the backrest embraces whoever sits on. The Rap collection gives comfort, relax and a sense of protection that allow you to enjoy a lovely moment.