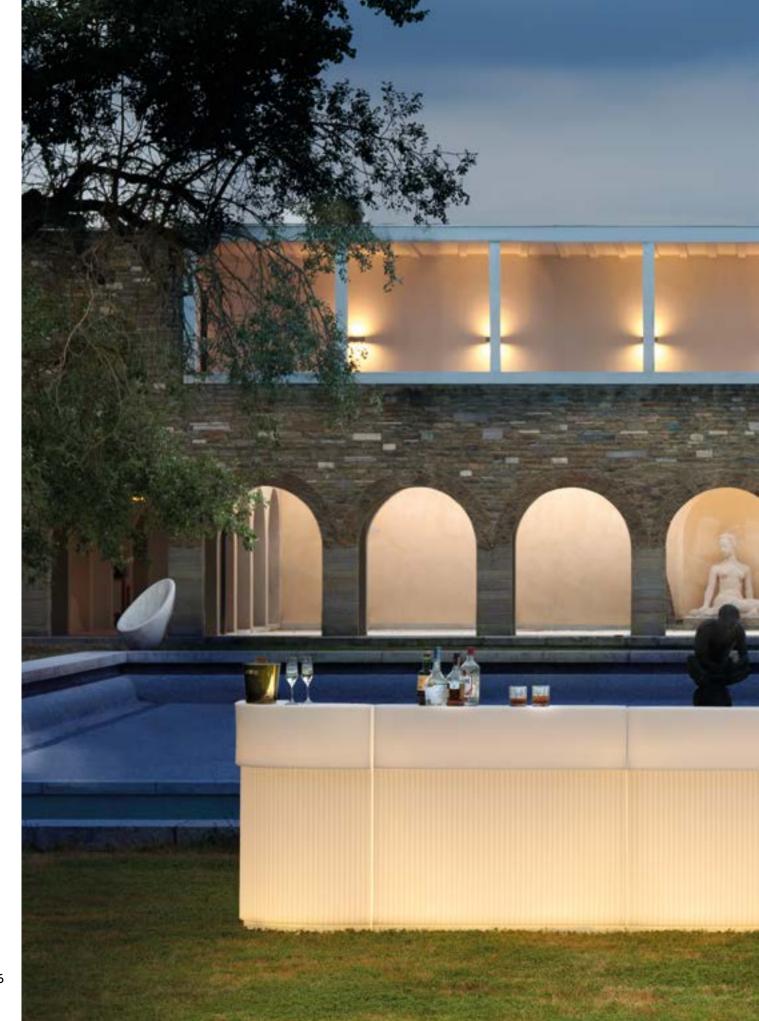

# BREAK COLLECTION

Design
SLIDE STUDIO

Collection BREAK BAR BREAK LINE BREAK CORNER ICE BAR

The magic of the light and the simplicity of polyethylene: the Break collection is the perfect combination for events, restaurants and lounge bars. The luminous bar counters light up big areas and create magical and unforgettable moments for all the guests.

#### **BREAK COLLECTION**

material POLYETHYLENE

BREAK BAR

BREAK LINE

BREAK CORNER

ICE BAR