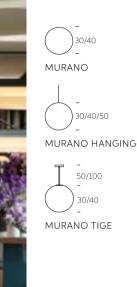

### MURANO COLLECTION

Design SLIDE STUDIO

material SAN

30/40

30/40/50

50/100 30/40

category table/hanging/ceiling lamp

From the ancient tradition of master glassmakers, Murano is a hanging lamp that, best of all, matches industrial series production with the wonderful imperfections of craftsmanship. With a special blend of plastic material, Murano has the iridescence of glass and each piece is unique, thanks to manual finishing. Warm light radiates uniformly thanks to the transparency of the material.