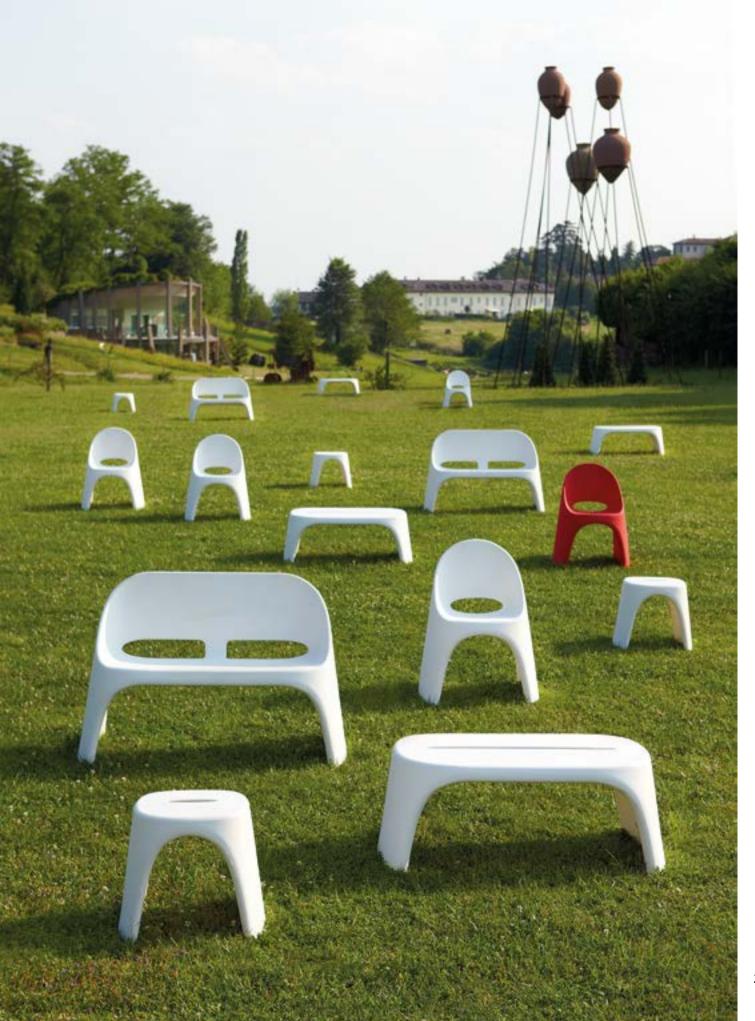

### **AMORE**

Design
GIÒ COLONNA ROMANO

category **bench** material **polyethylene** 

"Amore bench represents the synthesis of the main characteristics of SLIDE production. Love ("amore" in Italian) for the colour, love for the original design, love for the unusual shapes. This bench is a sculpture and a positive hymn to love, which should be present in all its shapes inside every home".

### WOW

The calligraphic and palindromic WOW creates amazement and happiness in every kind of settings. This pop seat pays a tribute to the comics culture in Japan, where Kazuko Okamoto was born.