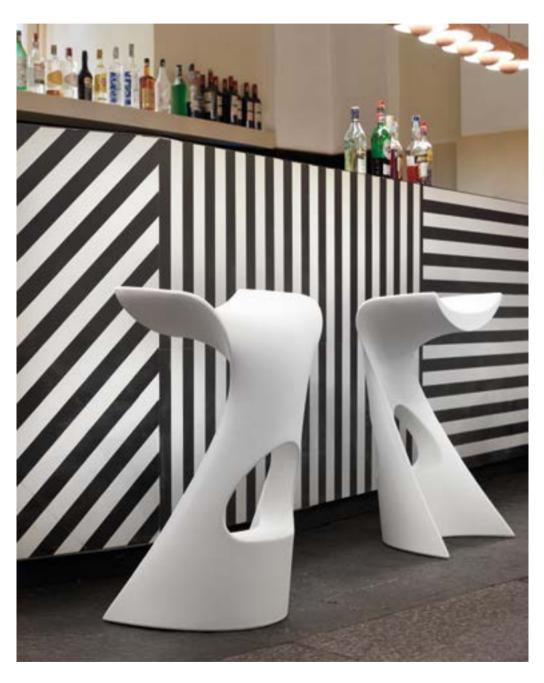

#### KONCORD

Design
KARIM RASHID

category **high stool** material **polyethylene** 

"I love plastic. I always have and always will. Plastic has afforded a warm, soft, malleable, flexible, comfortable, lightweight democratic landscape reaped with innovation. And with that I made Koncord, an entirely unique shape that is only made possible by plastic. The resulting form of movement speaks about our dynamic digital age".

# JET

Design
KARIM RASHID

category **table**material **polyethylene** 

Thanks to the 10th anniversary of the iconic Koncord stool designed by Karim Rashid, Slide creates the perfect partner for it, the Jet high table. Its sinuous shape enhances the silhouette of the stool and merges with it. The top is decorated with symbols that the designer adores.