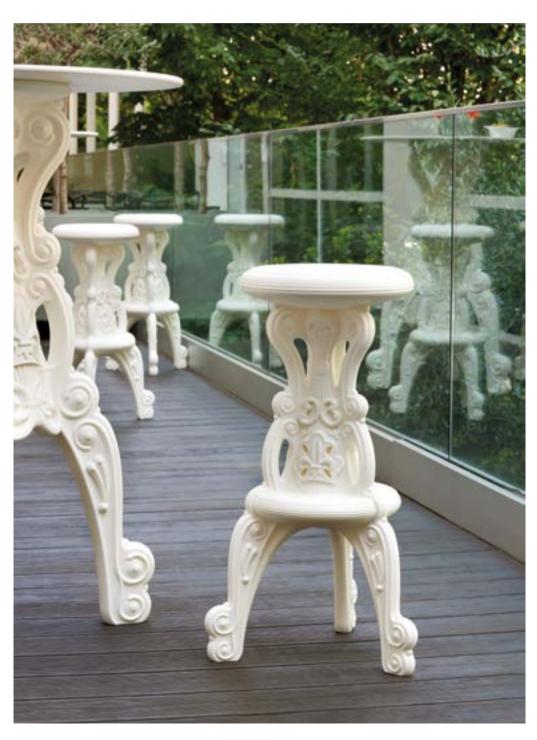

# AMÉLIE COLLECTION

Design
ITALO PERTICHINI

Collection
AMÉLIE
AMÉLIE DUETTO
AMÉLIE PANCHETTA
AMÉLIE SGABELLO
AMÉLIE SIT UP
AMÉLIE UP

"The project idea derives from the careful observation of what is around us. Modify the existing in order to adapt it to new needs. The conical shape means stability and stackability par excellence. The unnecessary was removed, so Amélie was born: solid, stable, stackable".

#### **AMÉLIE COLLECTION**

material POLYETHYLENE

AMÉLIE SGABELLO

AMÉLIE UP

AMÉLIE SIT UP