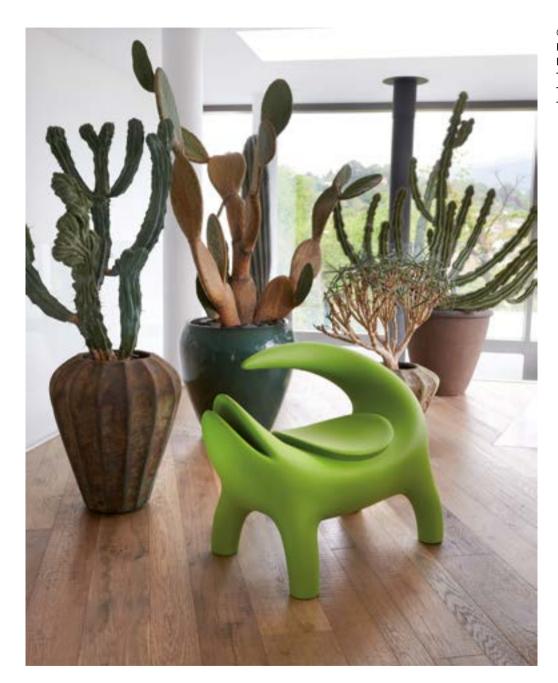

## RAP COLLECTION

Design
KARIM RASHID

Collection RAP CHAIR RAP

Ideal to create unforgettable indoor or outdoor corners, the Rap collection is a magnet with its minimal but unusual design. The shape of the backrest embraces whoever sits on. The Rap collection gives comfort, relax and a sense of protection that allow you to enjoy a lovely moment.