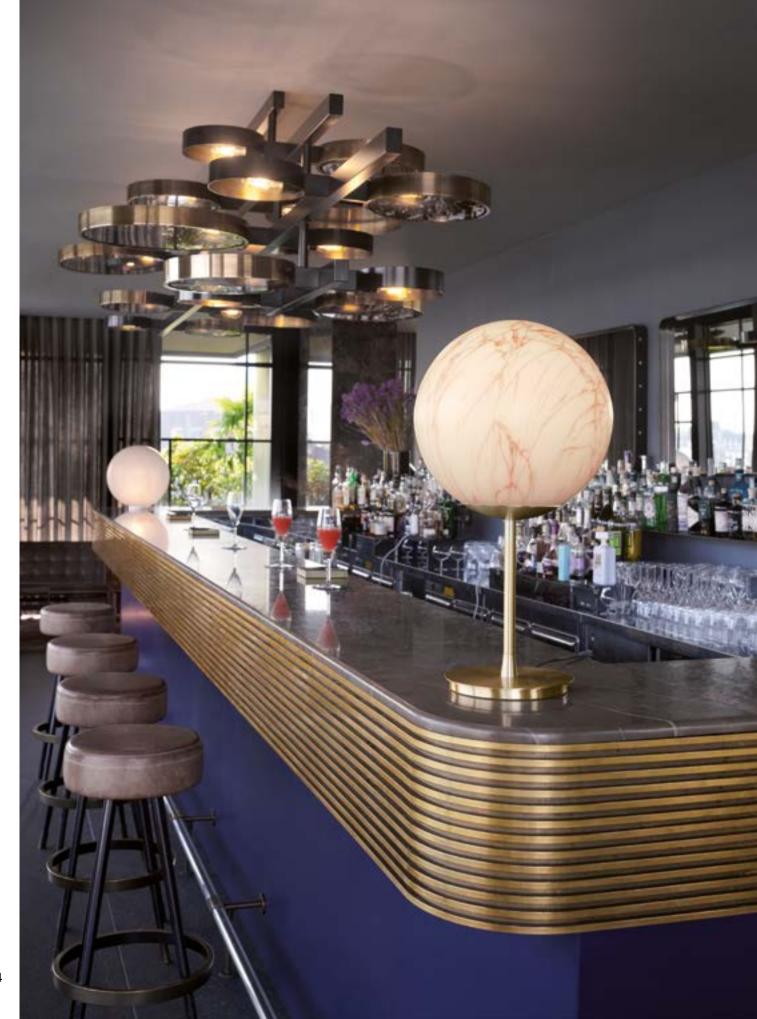

### GLOBO COLLECTION

Design
SLIDE STUDIO

Collection
GLOBO
GLOBO HANGING
GLOBO TIGE
ACQUAGLOBO

The simplicity of a luminous sphere that can create amazing and elegant atmospheres in indoor and outdoor settings. Globo collection is a numerous family: it is available in different dimensions from 25cm up to 2mt diameter, and in different version as table, floor, wall/ceiling, hanging and floating lamps.

#### **GLOBO COLLECTION**

material POLYETHYLENE

GLOBO HANGING

GLOBO TIGE

ACQUAGLOBO