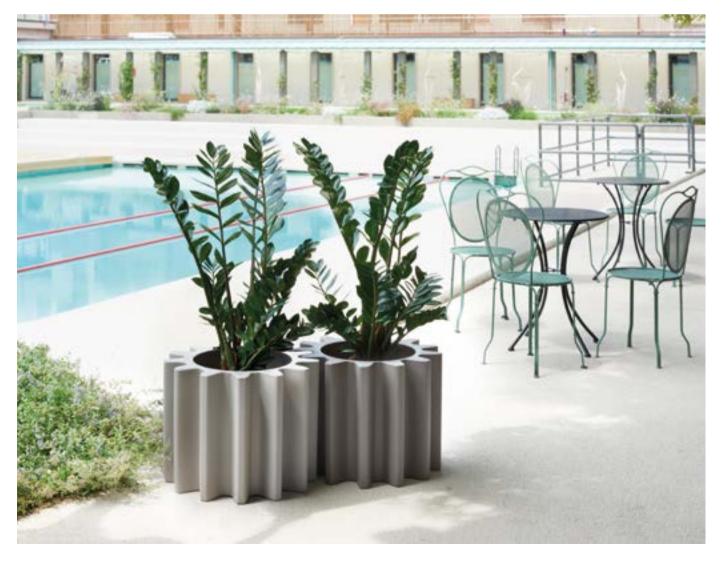

### GEAR POT

Design
ANASTASIA IVANYUK

Gear Pot is inspired by the typical shape of a mechanical gear. It is modular: many Gear Pot can be put on top of or beside each other, interlocking like a real gear, to create playful and colourful compositions, turning any space into a unique setting.