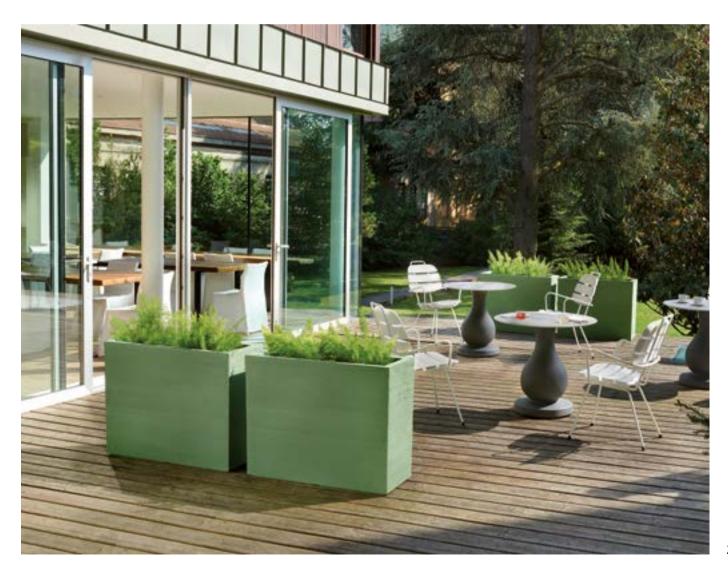

### GIÒ COLLECTION

Design GIÒ COLONNA ROMANO

category pot material polyethylene

GIÒ TONDO

GIÒ MONSTER

The typical flowerpot becomes oversize and with a multifaceted surface: these are the main features of Giò Tondo, Big Giò and Giò Monster. The macro reinterpretation of pots of everyday use creates huge pots that immediately draw attention to them.