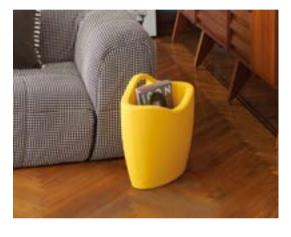

### LIGHT DRINK

Design

JORGE NAJERA

category bottle rack material polyethylene

# KALIMERA / SLIDE STUDIO

### KALIMERA

Design
SLIDE STUDIO

Kalimera is the indispensable co-protagonist to light up cheers with irony and playfulness. Kalimera means "Good morning" in Greek language: thanks to its shape that reminds an eggshell, this bottle rack is ideal to give an informal touch to every indoor and outdoor settings.

category bottle rack material polyethylene