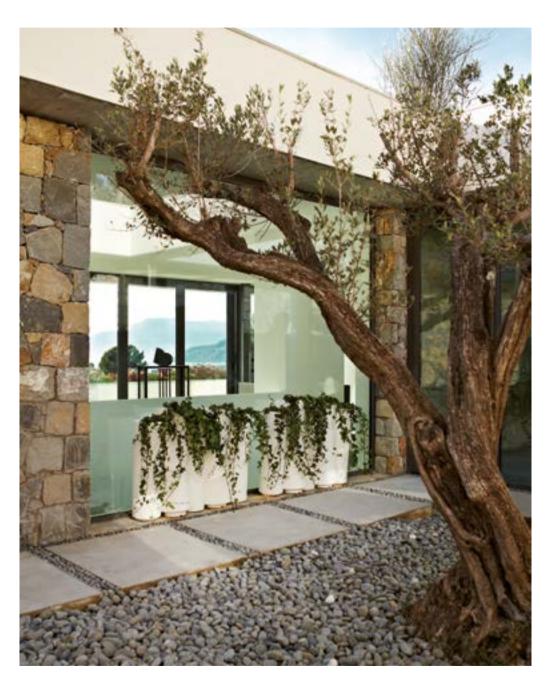

### IL VASO COLLECTION

Design
GIÒ COLONNA ROMANO

category **pot**material **polyethylene** 

"Versatile and minimalist, Il Vaso uses different dimensional plans to create playful furnishing. The design of Il Vaso is a stylized pot, as a comic book version of the traditional garden item".