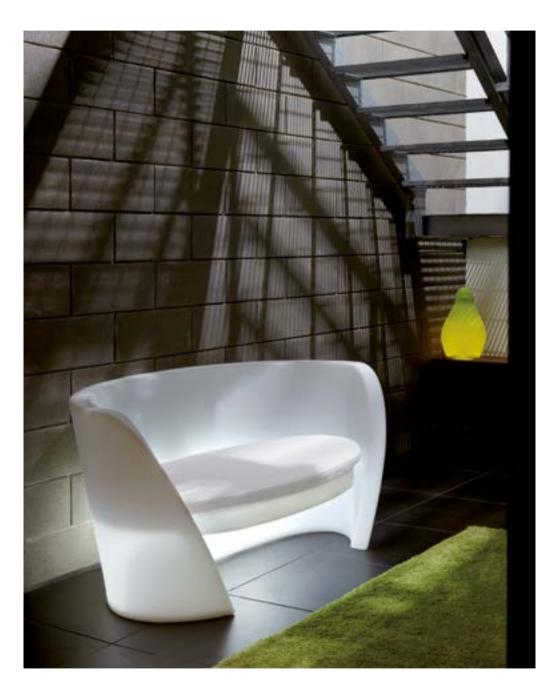

## RAP COLLECTION

Design
KARIM RASHID

Collection RAP CHAIR RAP

Ideal to create unforgettable indoor or outdoor corners, the Rap collection is a magnet with its minimal but unusual design. The shape of the backrest embraces whoever sits on. The Rap collection gives comfort, relax and a sense of protection that allow you to enjoy a lovely moment.