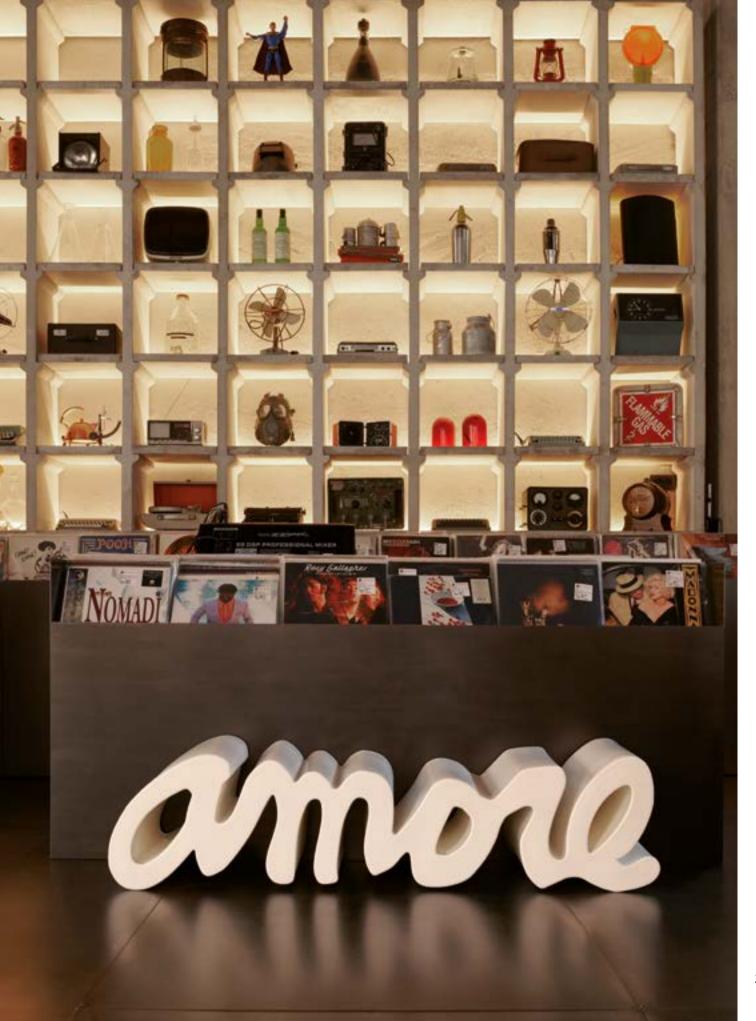

### **AMORE**

Design
GIÒ COLONNA ROMANO

category **bench** material **polyethylene** 

"Amore bench represents the synthesis of the main characteristics of SLIDE production. Love ("amore" in Italian) for the colour, love for the original design, love for the unusual shapes. This bench is a sculpture and a positive hymn to love, which should be present in all its shapes inside every home".