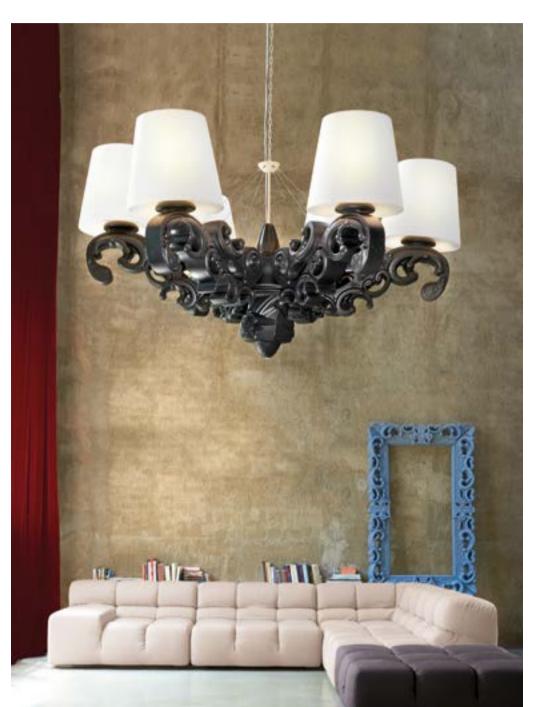

# CORDIALE COLLECTION

Design ROBERTO PAOLI

CORDIALE
CORDIALE CORNER
CORDIALE WELCOME

"The function becomes the first step for the creation of the shape in the Cordiale bar counter. Cordiale can give a sweetly retro style to a contemporary space. The geometries that make up the project, as well as the surface finishes, lead back to materials such as stone or hand-made wood essences".

#### **CORDIALE COLLECTION**

#### material POLYETHYLENE