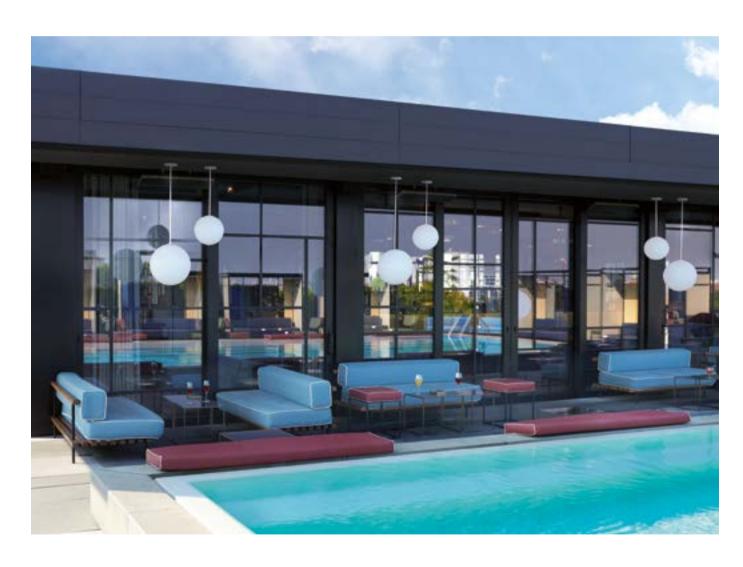

### GLOBO COLLECTION

Design
SLIDE STUDIO

Collection
GLOBO
GLOBO HANGING
GLOBO TIGE
ACQUAGLOBO

The simplicity of a luminous sphere that can create amazing and elegant atmospheres in indoor and outdoor settings. Globo collection is a numerous family: it is available in different dimensions from 25cm up to 2mt diameter, and in different version as table, floor, wall/ceiling, hanging and floating lamps.