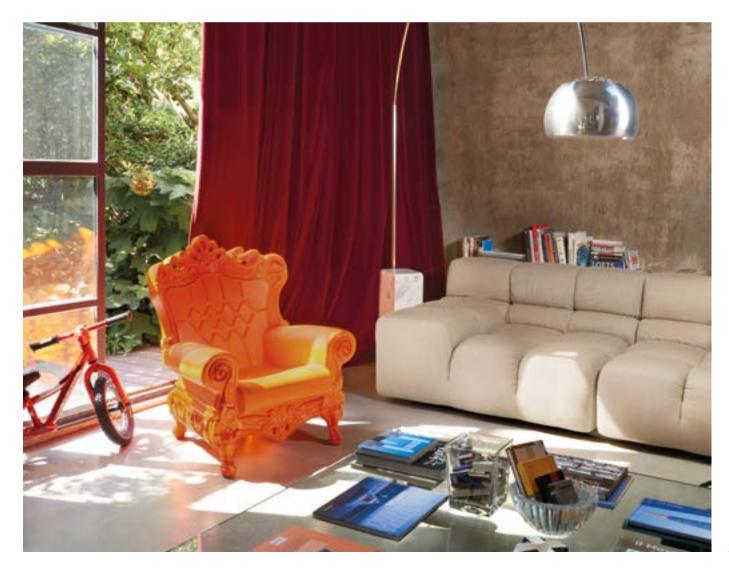

### QUEEN OF LOVE

Design
MORO & PIGATTI

category **armchair** material **polyethylene** 

"The Design of Love collection is a box of ideas and emotions that arise from the simplicity of a unique material: the recyclable linear polyethylene. The collection is completely Made in Italy and has brought a touch of freshness and an innovative approach to the design world by re-interpreting the Baroque furniture in a Pop way".