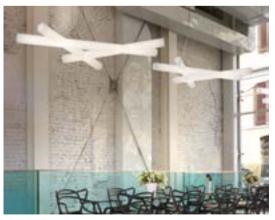

## AFRIKA COLLECTION

Design MARCANTONIO

Collection KROKO BIG KROKO THREEBÙ THREEBÙ POT THREEBÙ TOTEM

A distant and iconic world becomes contemporary and close to us thanks to the most serious characteristic of all: irony. Marcantonio's unmistakable style signs Afrika collection: the Kroko chairs and the Threebù items.

"Kroko is at the same time an industrial item and a sculpture, with references to Nature and contemporary art, thanks to its hinted but also unmistakable shape".

Marcantonio