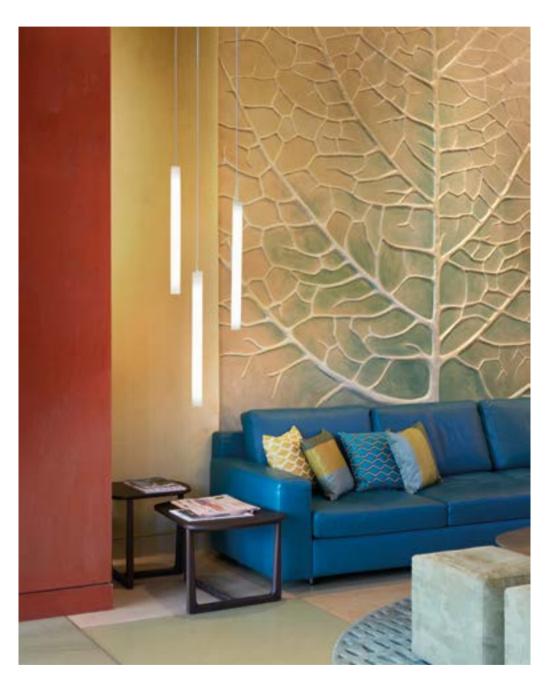

# CORDIALE COLLECTION

Design ROBERTO PAOLI

CORDIALE
CORDIALE CORNER
CORDIALE WELCOME

"The function becomes the first step for the creation of the shape in the Cordiale bar counter. Cordiale can give a sweetly retro style to a contemporary space. The geometries that make up the project, as well as the surface finishes, lead back to materials such as stone or hand-made wood essences".

#### **CORDIALE COLLECTION**

#### material POLYETHYLENE