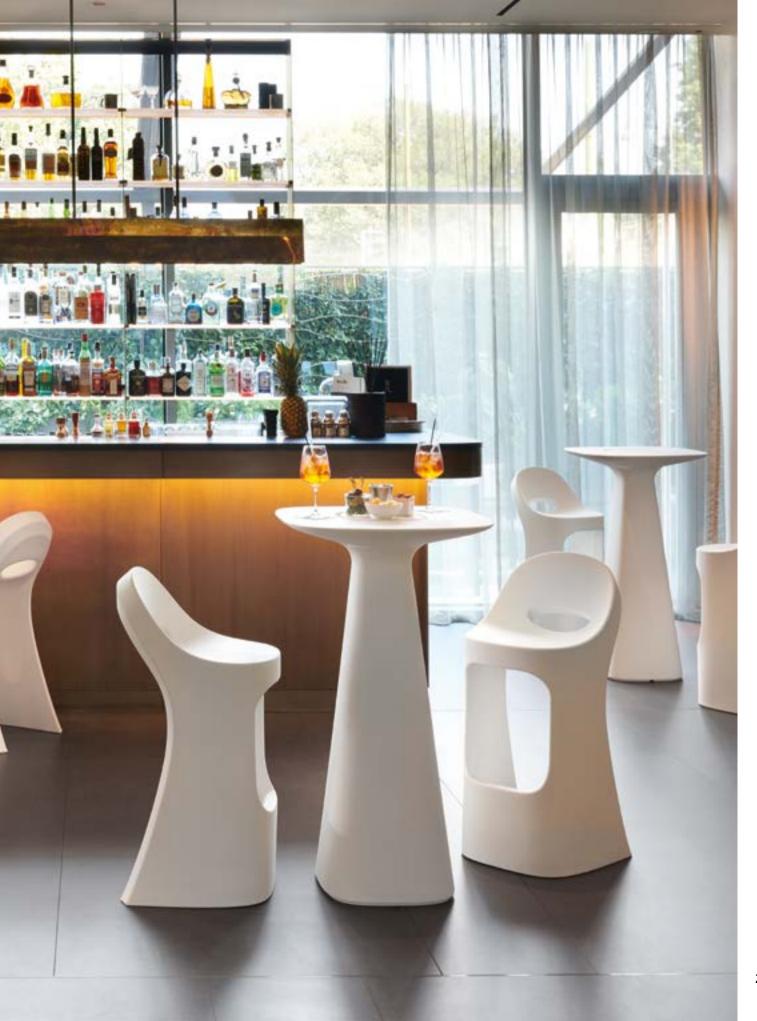

# AMÉLIE COLLECTION

Design
ITALO PERTICHINI

Collection
AMÉLIE
AMÉLIE DUETTO
AMÉLIE PANCHETTA
AMÉLIE SGABELLO
AMÉLIE SIT UP
AMÉLIE UP

"The project idea derives from the careful observation of what is around us. Modify the existing in order to adapt it to new needs. The conical shape means stability and stackability par excellence. The unnecessary was removed, so Amélie was born: solid, stable, stackable".

#### **AMÉLIE COLLECTION**

material POLYETHYLENE

AMÉLIE SGABELLO

AMÉLIE UP

AMÉLIE SIT UP