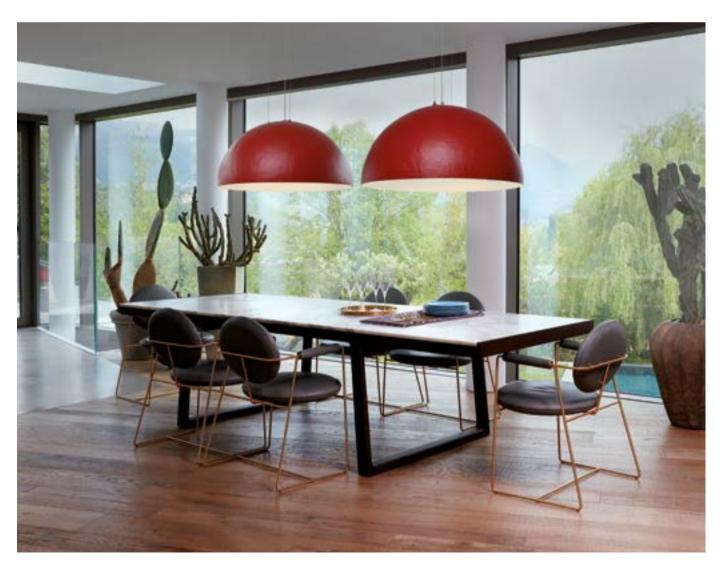

### GLOBO COLLECTION

Design
SLIDE STUDIO

Collection
GLOBO
GLOBO HANGING
GLOBO TIGE
ACQUAGLOBO

The simplicity of a luminous sphere that can create amazing and elegant atmospheres in indoor and outdoor settings. Globo collection is a numerous family: it is available in different dimensions from 25cm up to 2mt diameter, and in different version as table, floor, wall/ceiling, hanging and floating lamps.