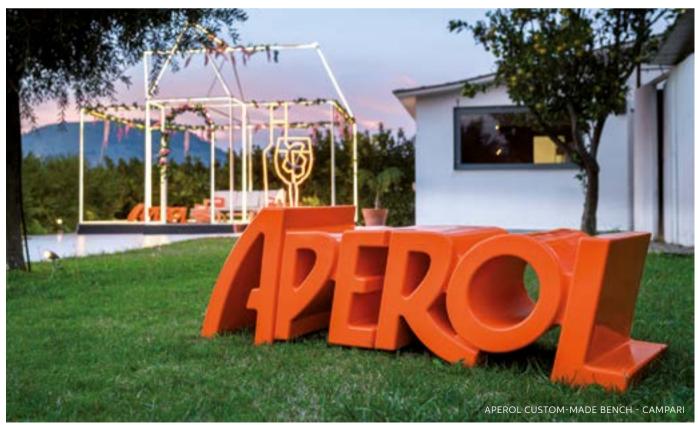

### **AMORE**

Design
GIÒ COLONNA ROMANO

category **bench** material **polyethylene** 

"Amore bench represents the synthesis of the main characteristics of SLIDE production. Love ("amore" in Italian) for the colour, love for the original design, love for the unusual shapes. This bench is a sculpture and a positive hymn to love, which should be present in all its shapes inside every home".