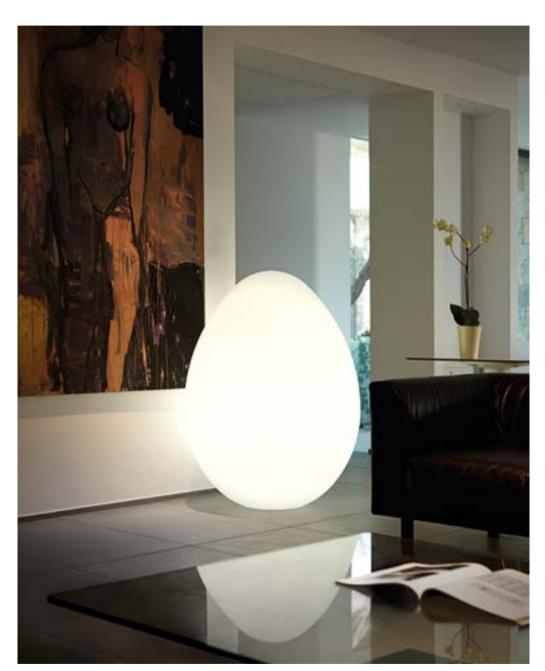

### GLOBO COLLECTION

Design
SLIDE STUDIO

Collection
GLOBO
GLOBO HANGING
GLOBO TIGE
ACQUAGLOBO

The simplicity of a luminous sphere that can create amazing and elegant atmospheres in indoor and outdoor settings. Globo collection is a numerous family: it is available in different dimensions from 25cm up to 2mt diameter, and in different version as table, floor, wall/ceiling, hanging and floating lamps.

#### **GLOBO COLLECTION**

material POLYETHYLENE

GLOBO HANGING

GLOBO TIGE

ACQUAGLOBO