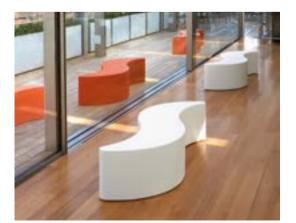

### **AMORE**

Design
GIÒ COLONNA ROMANO

category **bench** material **polyethylene** 

"Amore bench represents the synthesis of the main characteristics of SLIDE production. Love ("amore" in Italian) for the colour, love for the original design, love for the unusual shapes. This bench is a sculpture and a positive hymn to love, which should be present in all its shapes inside every home".

#### WAVE

design GIÒ COLONNA ROMANO category bench material polyethylene