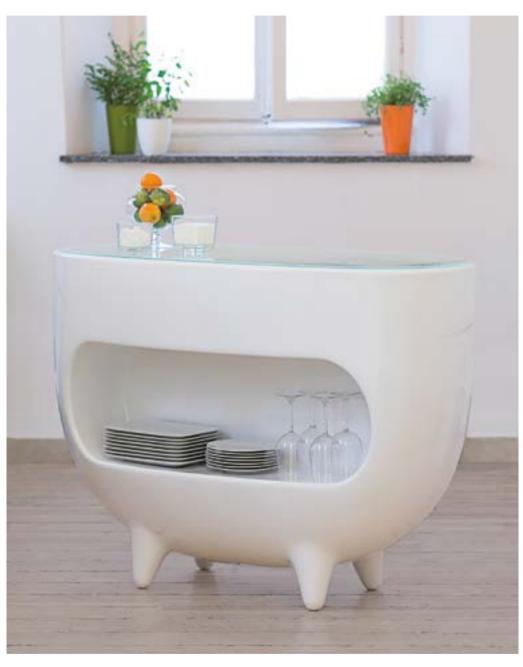

### AMBROGIO

Design **FAVARETTO&PARTNERS** 

category servant table material polyethylene wood removable tray

"Ambrogio and Amanda, with a wink to green side, are nice and attractive items, but at the same time they are ecofriendly. Thanks to Ambrogio and Amanda, Design becomes democratic, ethic and ideal to improve our planet."

### AMANDA

Design FAVARETTO&PARTNERS

category servant table material polyethylene wood removable tray