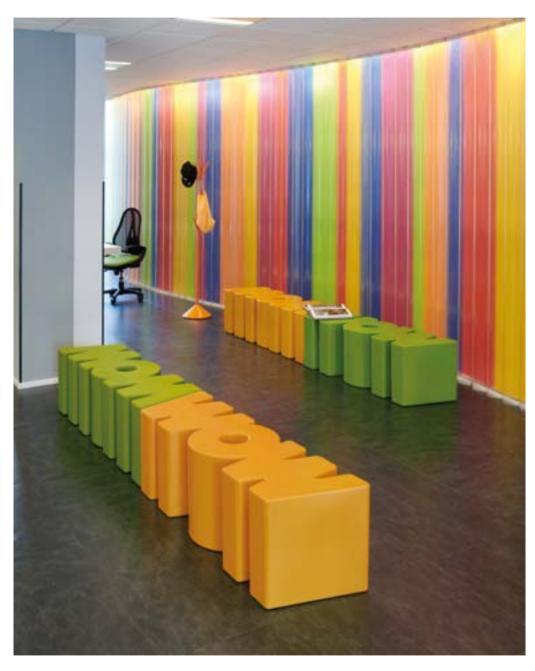

### WOW

The calligraphic and palindromic WOW creates amazement and happiness in every kind of settings. This pop seat pays a tribute to the comics culture in Japan, where Kazuko Okamoto was born.