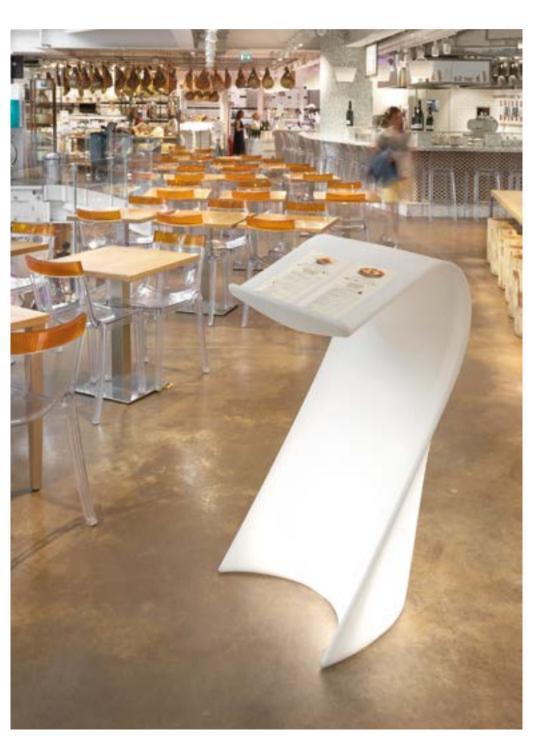

icity of polyethylene: the Break collection is the perfect combination for events, restaurants and lounge bars. The luminous bar counters light up big areas and create magical and unforgettable moments for all the guests.





#### **BREAK COLLECTION**

material POLYETHYLENE



BREAK BAR



BREAK LINE



BREAK CORNER



ICE BAR



# SNACK BAR

Design
SLIDE STUDIO

category bar counter material polyethylene





# JUMBO COLLECTION

Design

JORGE NAJERA

The first real success of Slide, Jumbo Bar is the ancestor of the whole production of luminous bar counters. Jumbo Bar and Jumbo Corner are suitable to create unique events, both in indoor and outdoor spaces.

category bar counter material polyethylene







# SWISH

Design
KARIM RASHID

category **lectern** material **polyethylene** 







# ROLLER BAR

Design
GERD VAN CAUTEREN



category bar counter material polyethylene



# SPLAY

Design
KARIM RASHID

category bar counter material polyethylene









# GIÒ POUF

Design
SLIDE STUDIO

category **pouf**material **polyethylene**ecoleather cushion





#### SNAKE

The perfect match between aesthetic and functionality: Snake designs and organizes the spaces with elegance and essentiality. Luminous and modular, Snake creates dreamy atmosphere during special events or in contemporary contract projects.

#### Design SLIDE STUDIO

category **modular seat** material **polyethylene** 





### SOFT SNAKE

Design
SLIDE STUDIO

Soft Snake and Soft Cubo are an even more comfortable reinterpretation of Slide bestsellers Snake and Cubo. Made in soft polyurethane, they can perfectly m