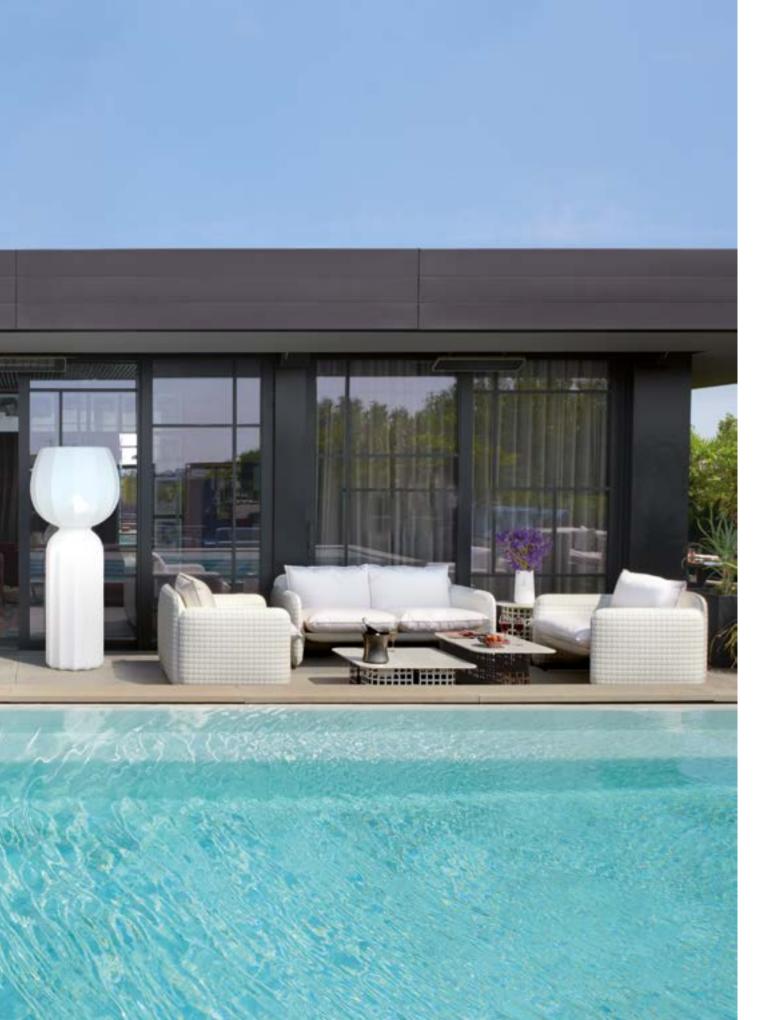

### MARA COLLECTION

Design

LORENZA BOZZOLI

Collection
MARA
MARA SOFA
MARA POUF
MARA LOW TABLE

"The woven leather comes to life in all the texture of the Mara collection structure to reproduce also on the plastic material the imperfect and tactile intertwining typical of leather hand manufacturing. The unique texture is combined with the soft cushions in waterproof fabric and suitable for outdoor use".

#### MARA COLLECTION

material POLYETHYLENE, TEXTILE CUSHION (for seats)
ZINC-COATED IRON, HPL TABLETOP (for coffee tables)