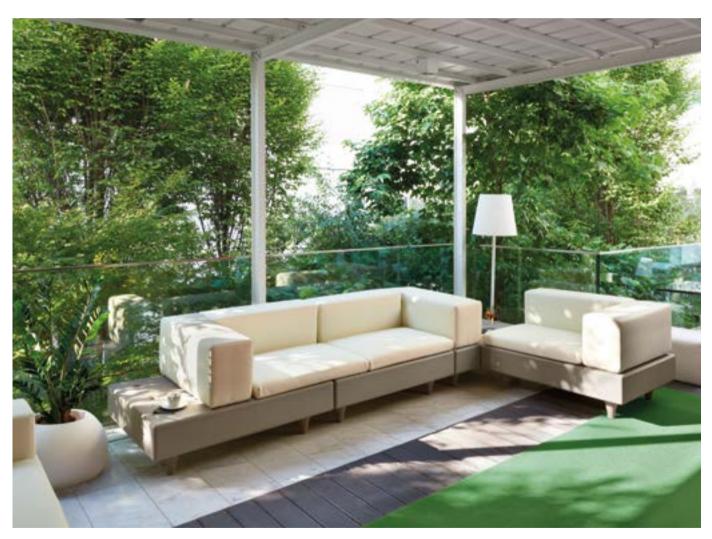

### MARA COLLECTION

Design

LORENZA BOZZOLI

Collection
MARA
MARA SOFA
MARA POUF
MARA LOW TABLE

"The woven leather comes to life in all the texture of the Mara collection structure to reproduce also on the plastic material the imperfect and tactile intertwining typical of leather hand manufacturing. The unique texture is combined with the soft cushions in waterproof fabric and suitable for outdoor use".

#### MARA COLLECTION

material POLYETHYLENE, TEXTILE CUSHION (for seats)
ZINC-COATED IRON, HPL TABLETOP (for coffee tables)