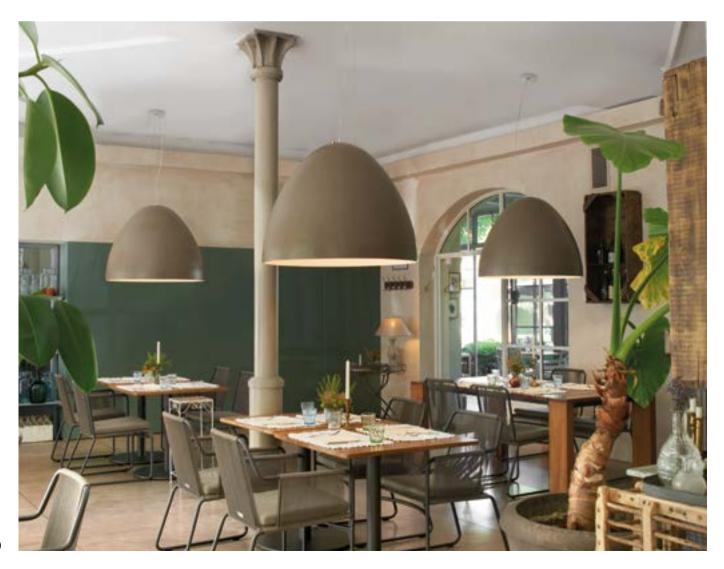

e

category hanging/wall/ceiling lamp



"Sometimes a spin is needed to make a pure shape vibrate. Spin hanging/wall lamp comes from the twist of a square-based parallelepiped element. The modularity allows obtaining long and sinuous elements that can vary, in terms of composition, based on the aggregation method".



### FLUX COLLECTION

Design
GIÒ COLONNA ROMANO



category floor/hanging lamp material methacrylate



FLUX



FLUX HANGING



FLUX UP

"Silky touch, warm light and an essential design. Flux is a discreet and contemporary lamps family: their essential shape characterizes both the hanging lamp and the floor lamp. The methacrylate creates a silky-effect texture that covers the whole surface".



### PLUME

Design
GIÒ COLONNA ROMANO

category hanging lamp material fiberglass





# ELIOS / GIÒ COLONNA ROMANO

### ELIOS

Design GIÒ COLONNA ROMANO

"Light, essential and thin: Elios and Plume were born from the continuous research of material: the fiberglass process creates a family of hanging lamps that becomes richer thanks to the contrast between the external side of the lamp, in different colours, and the brightness of the inner side".

Giò Colonna Romano

category hanging lamp material fiberglass









#### CUPOLE

Design
GIÒ COLONNA ROMANO



category **hanging lamp** material **polyethylene** 



Cupole hanging lamp has got an ordinary shape but extraordinary dimensions. Its half-sphere shape is suitable for every indoor settings: Cupole can give a touch of strong personality to every anonymous area. Available in three different dimensions, it gives a play