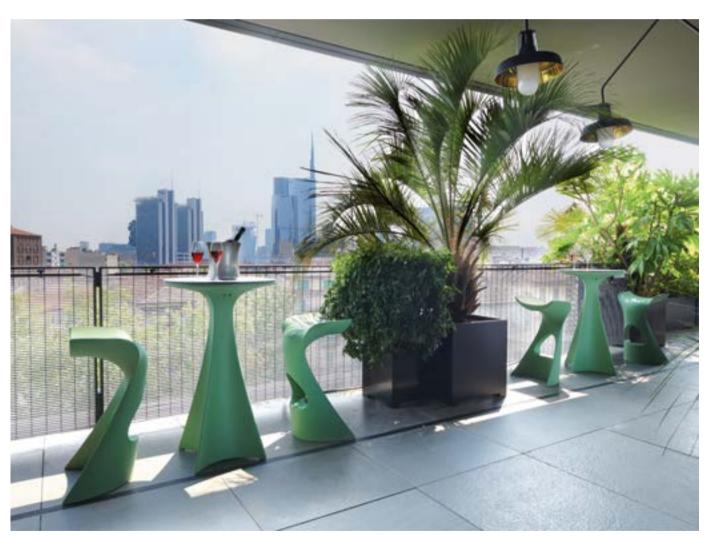

# AMÉLIE COLLECTION

Design
ITALO PERTICHINI

Collection
AMÉLIE
AMÉLIE DUETTO
AMÉLIE PANCHETTA
AMÉLIE SGABELLO
AMÉLIE SIT UP
AMÉLIE UP

"The project idea derives from the careful observation of what is around us. Modify the existing in order to adapt it to new needs. The conical shape means stability and stackability par excellence. The unnecessary was removed, so Amélie was born: solid, stable, stackable".

#### **AMÉLIE COLLECTION**

material POLYETHYLENE

AMÉLIE SGABELLO

AMÉLIE UP

AMÉLIE SIT UP