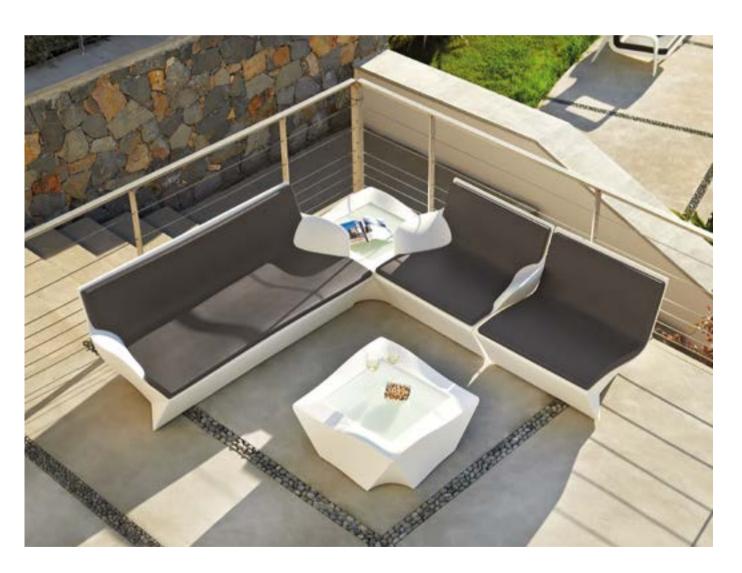

# KAMI COLLECTION

Design
MARC SADLER

Collection KAMI ICHI KAMI SAN KAMI YON KAMI NI

"The name of the collection takes its inspiration from the ancient Japanese art of folding papers. The shapes traced by lines and bisectors characterizes the armchair and the sofa, as well as the seats with the related small table".

### KAMI COLLECTION

## material POLYETHYLENE TEXTILE CUSHION