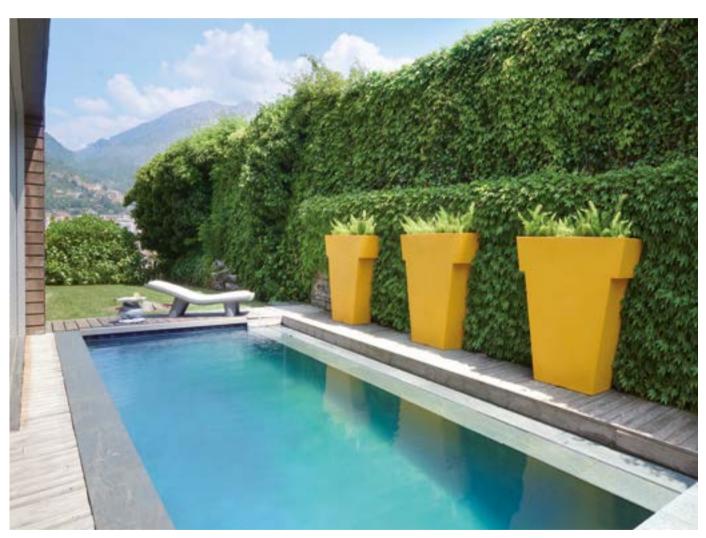

### IL VASO COLLECTION

Design
GIÒ COLONNA ROMANO

category **pot**material **polyethylene** 

"Versatile and minimalist, Il Vaso uses different dimensional plans to create playful furnishing. The design of Il Vaso is a stylized pot, as a comic book version of the traditional garden item".