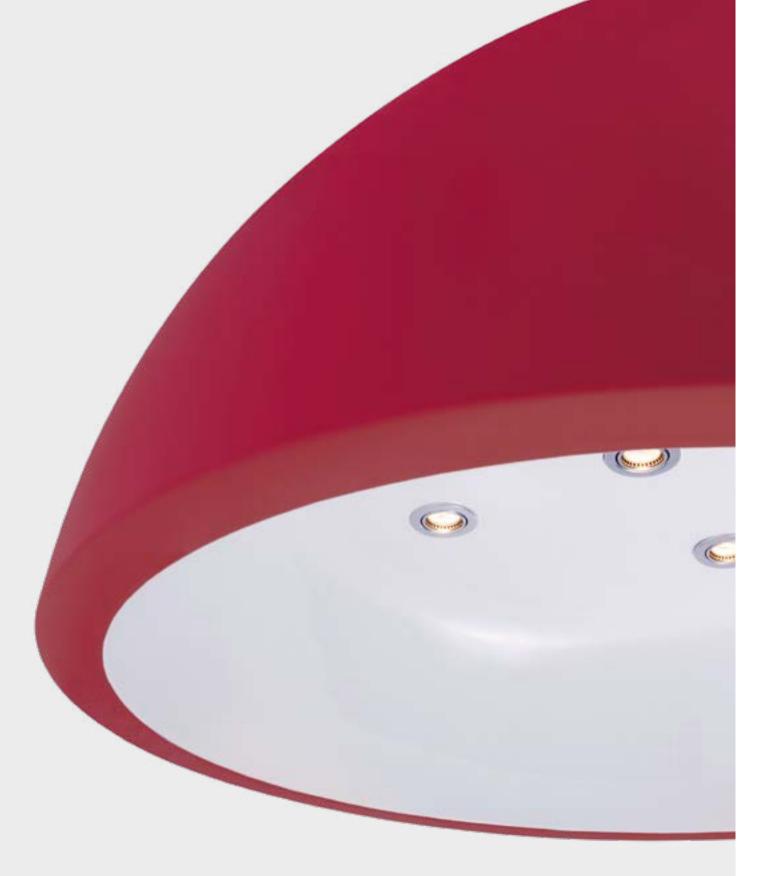

#### CUPOLE

Design
GIÒ COLONNA ROMANO

category **hanging lamp** material **polyethylene** 

Cupole hanging lamp has got an ordinary shape but extraordinary dimensions. Its half-sphere shape is suitable for every indoor settings: Cupole can give a touch of strong personality to every anonymous area. Available in three different dimensions, it gives a playful touch in standard colours, or to be elegant and sophisticate in the two-coloured lacquered version.