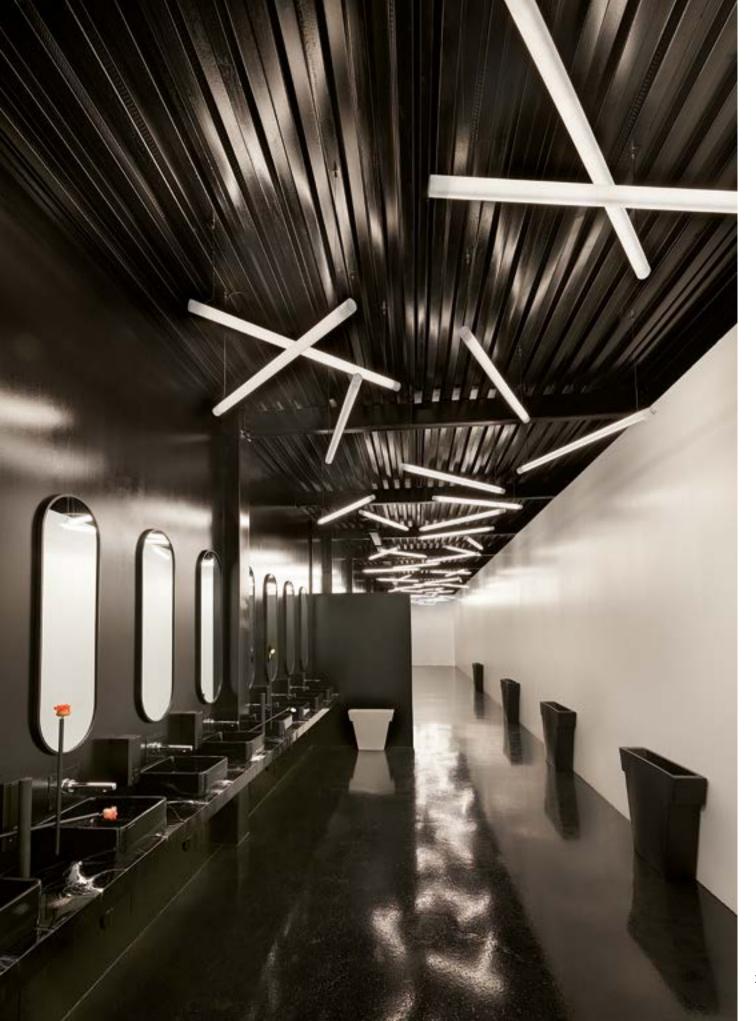

# BREAK COLLECTION

Design
SLIDE STUDIO

Collection BREAK BAR BREAK LINE BREAK CORNER ICE BAR

The magic of the light and the simplicity of polyethylene: the Break collection is the perfect combination for events, restaurants and lounge bars. The luminous bar counters light up big areas and create magical and unforgettable moments for all the guests.

#### **BREAK COLLECTION**

material POLYETHYLENE

BREAK BAR

BREAK LINE

BREAK CORNER

ICE BAR