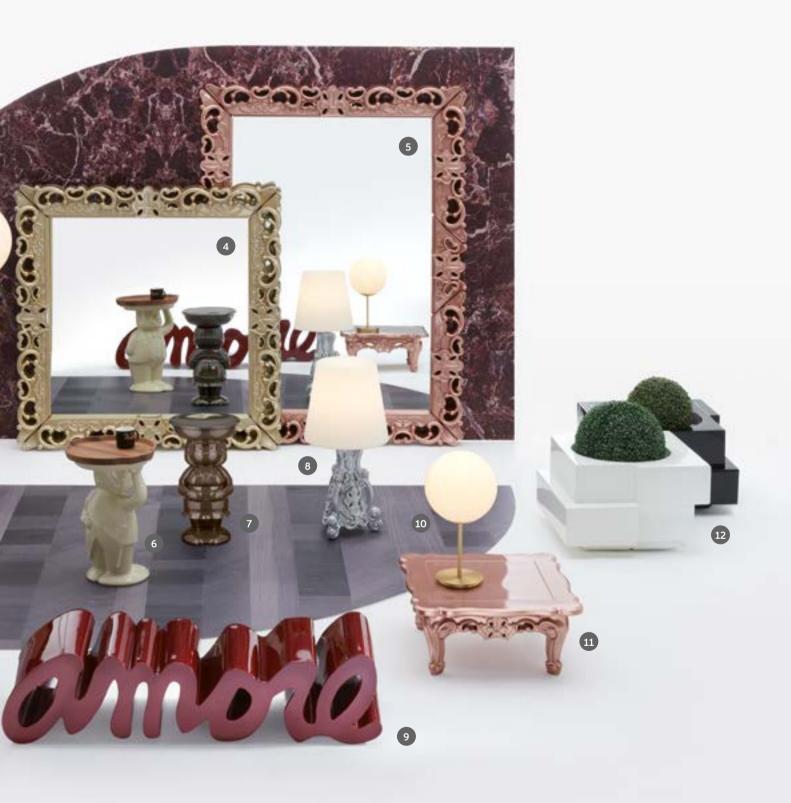

### BE GLAMOUROUS

For contemporary spirits, but with a more distinguished look. Our lacquered products add a glamorous, refined taste to any indoor and outdoor space, thanks to their elegant surfaces and sophisticated, customisable colours.

- **1. IL VASO** pot | p. 258
- 2. HERE table lamp | p. 168
- 3. MINERAL STAND floor lamp | p. 162
- 4. MIRROR OF LOVE size L  $\,$  mirror | p. 236
- **5. MIRROR OF LOVE size XL** mirror | p. 236
- 6. AMBROGIO servant table | p. 226
- **7. AMANDA** servant table | p. 228
- **8. LADY OF LOVE** table lamp **9. AMORE** bench | p. 230
- 10. MINERAL STAND table lamp | p. 162
- 11. DUKE OF LOVE coffee table
- **12. CUBIC YO** pot | p. 263