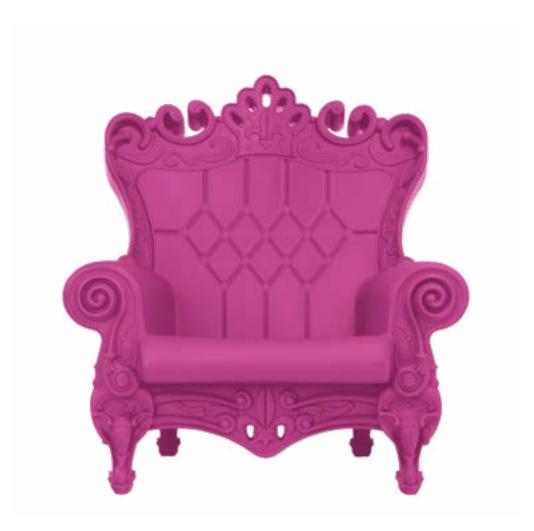

### QUEEN OF LOVE

Design
MORO & PIGATTI

category **armchair** material **polyethylene** 

"The Design of Love collection is a box of ideas and emotions that arise from the simplicity of a unique material: the recyclable linear polyethylene. The collection is completely Made in Italy and has brought a touch of freshness and an innovative approach to the design world by re-interpreting the Baroque furniture in a Pop way".