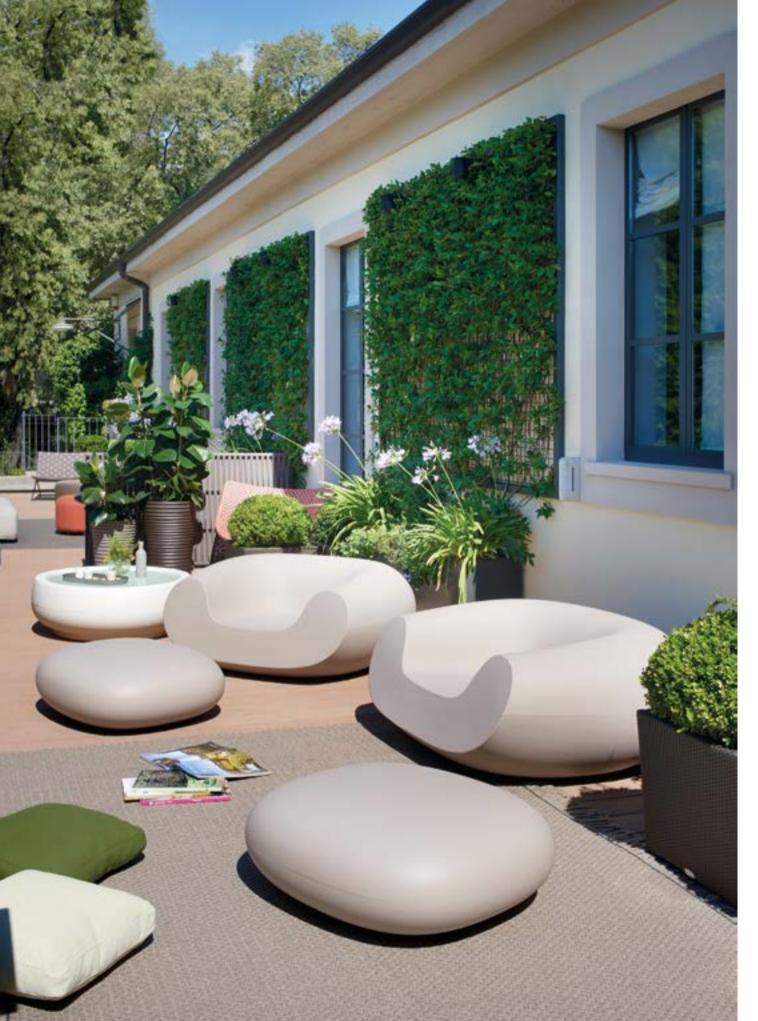

# GELÉE COLLECTION

Design ROBERTO PAOLI

Collection GELÉE GELÉE GRAND GELÉE LOUNGE

"Being inspired by jelly candies I designed Gelée, a soft and nice touch pouf, that converts a familiar product in something else, placed in a different context, made in new dimensions. The result is a comfortable seat which shape and colour immediately stimulates leisure, desire of touching and testing its comfort".

#### **GELÉE COLLECTION**

material SOFT POLYURETHANE

GELÉE

GELÉE GRAND