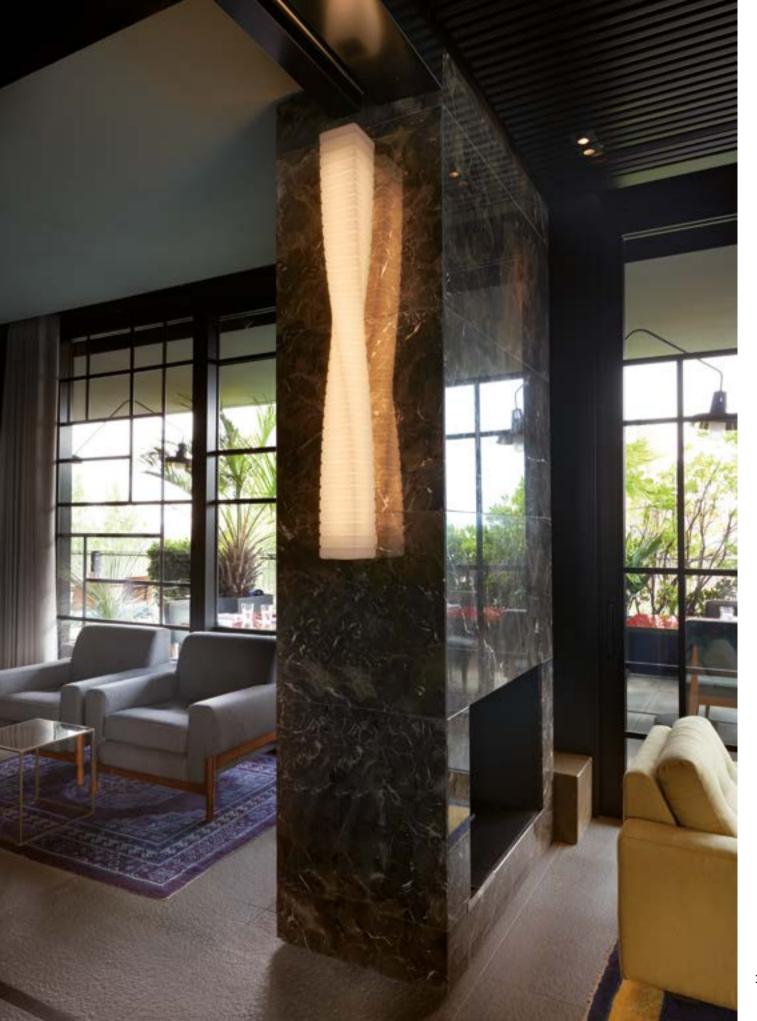

### STILETTO COLLECTION

Design ROBERTO PAOLI

Collection
STILETTO X
STILETTO Y
STILETTO APPLIQUE
STILETTO SHARD

Stiletto is a hanging lamp with an essential line, ideal for contemporary and indoor settings that require a scenographic lighting. Available in two different dimensions, both in vertical and horizontal orientation. Thanks to its minimal design, its homogeneous light and the possibility of infinite combinations.

#### STILETTO COLLECTION

material POLYETHYLENE

STILETTO X

STILETTO Y

STILETTO APPLIQUE

STILETTO SHARD