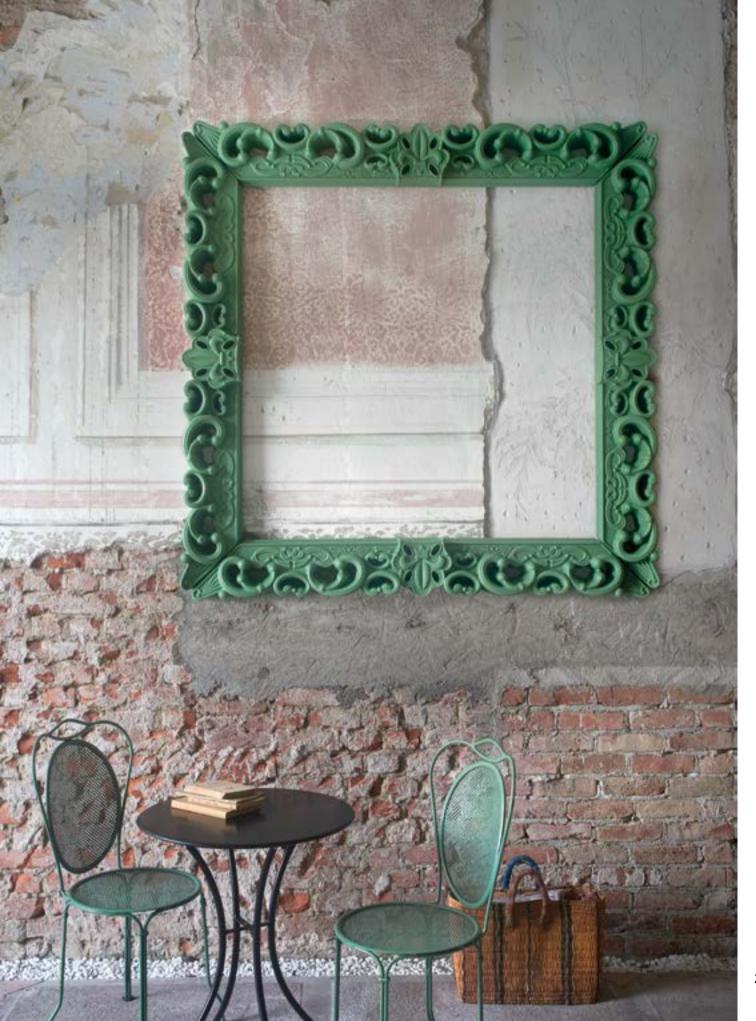

## FRAME OF LOVE

Design
MORO & PIGATTI

category frame material polyethylene

Vintage and sophisticated, Frame of Love is ideal in every kind of settings, both indoor and outdoor, both for domestic rooms or contract world. Thanks to its different dimensions, it is possible to create different compositions with frames in different colours or dimensions.

### MIRROR OF LOVE

Design
MORO & PIGATTI

category mirror material polyethylene mirror

Mirror of Love is the perfect design object to irreverent and contemporary princesses and princes. Mirror of Love is available in four different dimensions, with the same strong personality.