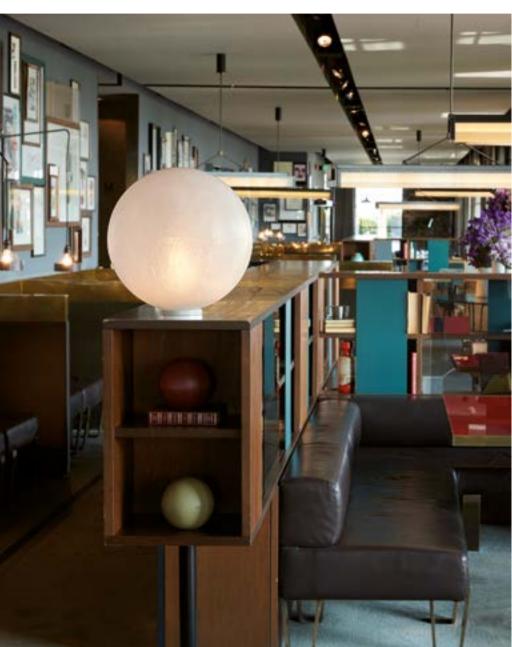

### MURANO COLLECTION

Design SLIDE STUDIO

material SAN

30/40

30/40/50

50/100 30/40

category table/hanging/ceiling lamp

From the ancient tradition of master glassmakers, Murano is a hanging lamp that, best of all, matches industrial series production with the wonderful imperfections of craftsmanship. With a special blend of plastic material, Murano has the iridescence of glass and each piece is unique, thanks to manual finishing. Warm light radiates uniformly thanks to the transparency of the material.