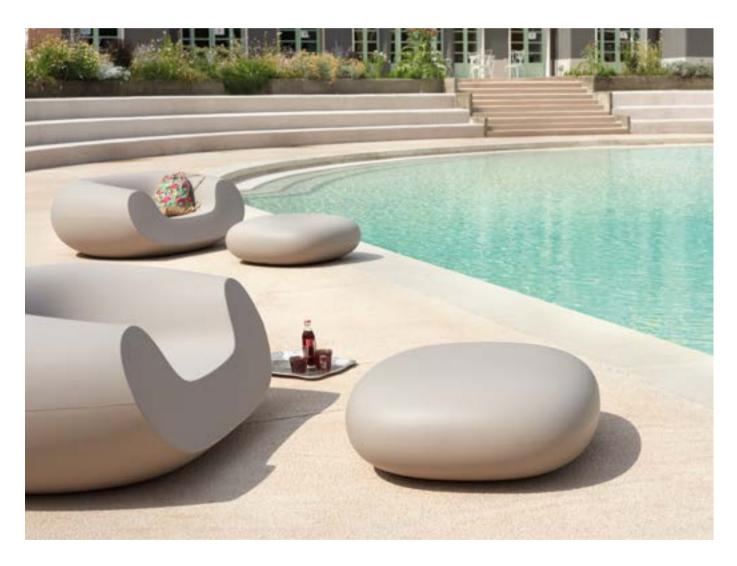

## CHUBBY COLLECTION

Design
MARCEL WANDERS

Collection
CHUBBY
CHUBBY LOW
CHUBBY SIDE TABLE

"Chubby was projected as a plastic reinterpretation of the Crochet Chair, an armchair composed of crocheted fiber which has been hardened with epoxy and designed in a limited edition. The open structure and lightness of the chair provided a nice contrast".

### **CHUBBY COLLECTION**

material POLYETHYLENE
GLASS TABLETOP (for coffee table)

CHUBBY

OBBI CITO

CHUBBY SIDE TABLE