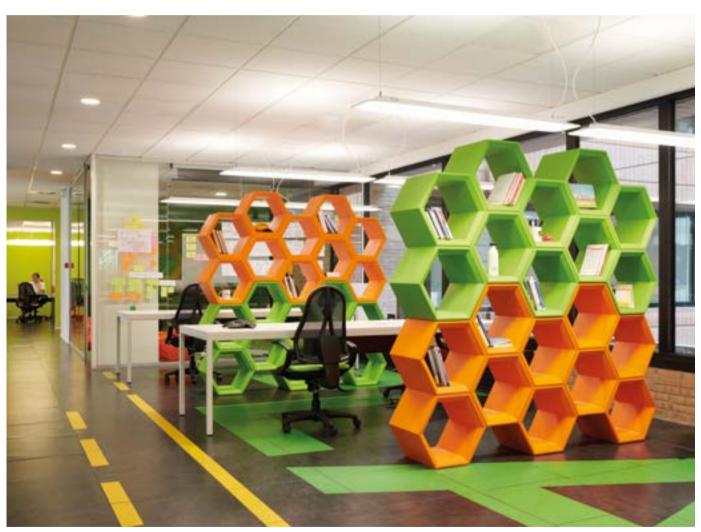

### HEXA

Design
TAEKE HALMA

category bookcase material polyethylene

"In the design I tried to create an object that looks playful and light, but it is actually extremely resistant. The hexagonal shape of the individual cells allows the user to personalize each cell, and this will automatically create a rather artistic picture of the various objects as they are not aligned in a strict horizontal fashion".