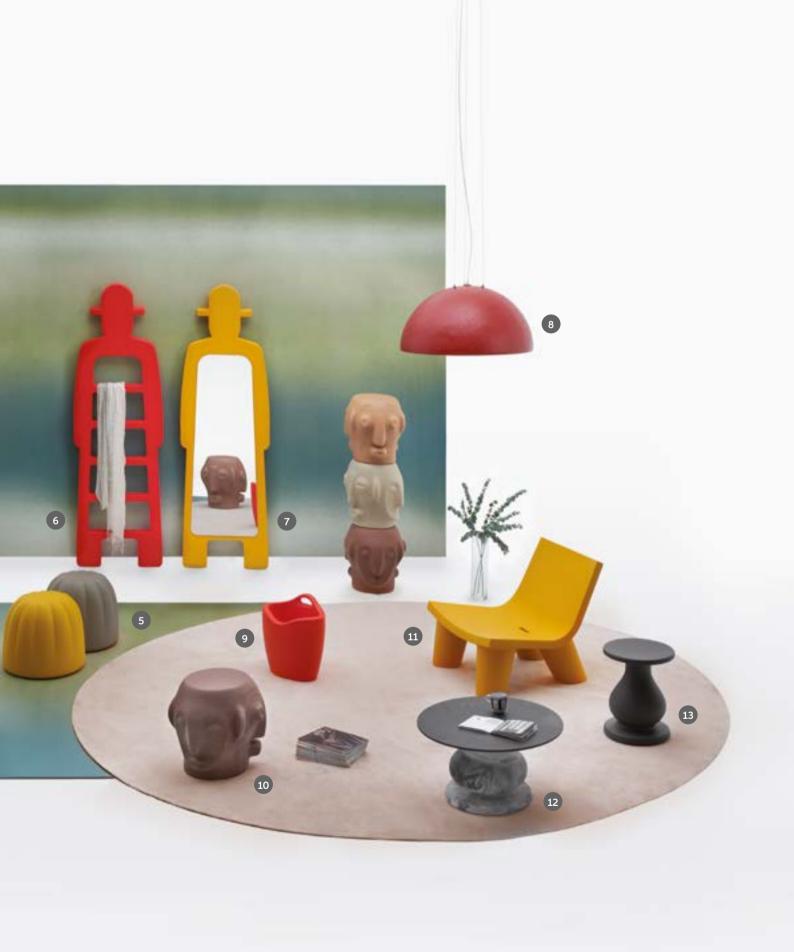

## We Make ICONS

Over the past twenty years, we have created accessories with a unique design to make your spaces unforgettable. Five ways to be different, each with its own unique nature.

BE GLAMOUROUS
BE POP
BE COLOURFUL
BE BRIGHT
BE MERRY

### BE GLAMOUROUS

For contemporary spirits, but with a more distinguished look. Our lacquered products add a glamorous, refined taste to any indoor and outdoor space, thanks to their elegant surfaces and sophisticated, customisable colours.

- **1. IL VASO** pot | p. 258
- 2. HERE table lamp | p. 168
- 3. MINERAL STAND floor lamp | p. 162
- 4. MIRROR OF LOVE size L  $\,$  mirror | p. 236
- **5. MIRROR OF LOVE size XL** mirror | p. 236
- 6. AMBROGIO servant table | p. 226
- **7. AMANDA** servant table | p. 228
- **8. LADY OF LOVE** table lamp **9. AMORE** bench | p. 230
- 10. MINERAL STAND table lamp | p. 162
- 11. DUKE OF LOVE coffee table
- **12. CUBIC YO** pot | p. 263