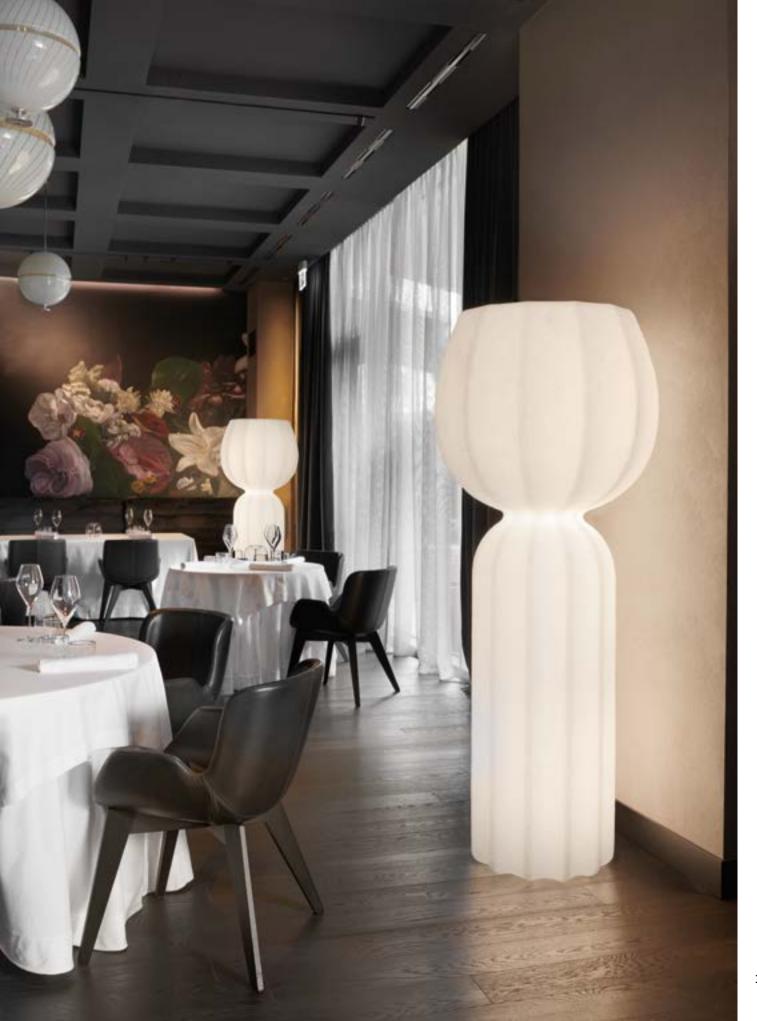

## CUBO COLLECTION

Design
SLIDE STUDIO

category table/floor/hanging lamp material polyethylene

The sweet and sensual light of Cubo collection is able to create a lounge and elegant setting in every indoor and outdoor contract project, so Cubo becomes one of the Slide bestsellers.

### GLOBO COLLECTION

Design
SLIDE STUDIO

Collection
GLOBO
GLOBO HANGING
GLOBO TIGE
ACQUAGLOBO

The simplicity of a luminous sphere that can create amazing and elegant atmospheres in indoor and outdoor settings. Globo collection is a numerous family: it is available in different dimensions from 25cm up to 2mt diameter, and in different version as table, floor, wall/ceiling, hanging and floating lamps.

#### **GLOBO COLLECTION**

material POLYETHYLENE

GLOBO HANGING

GLOBO TIGE

ACQUAGLOBO