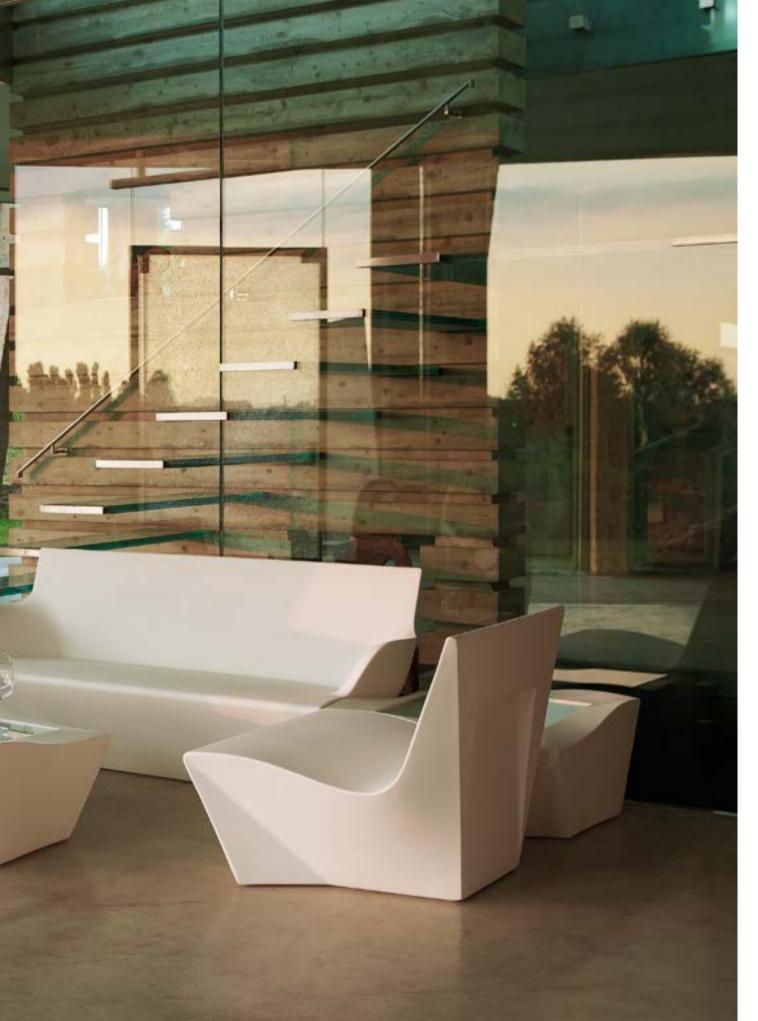

# KAMI COLLECTION

Design
MARC SADLER

Collection KAMI ICHI KAMI SAN KAMI YON KAMI NI

"The name of the collection takes its inspiration from the ancient Japanese art of folding papers. The shapes traced by lines and bisectors characterizes the armchair and the sofa, as well as the seats with the related small table".

### KAMI COLLECTION

## material POLYETHYLENE TEXTILE CUSHION