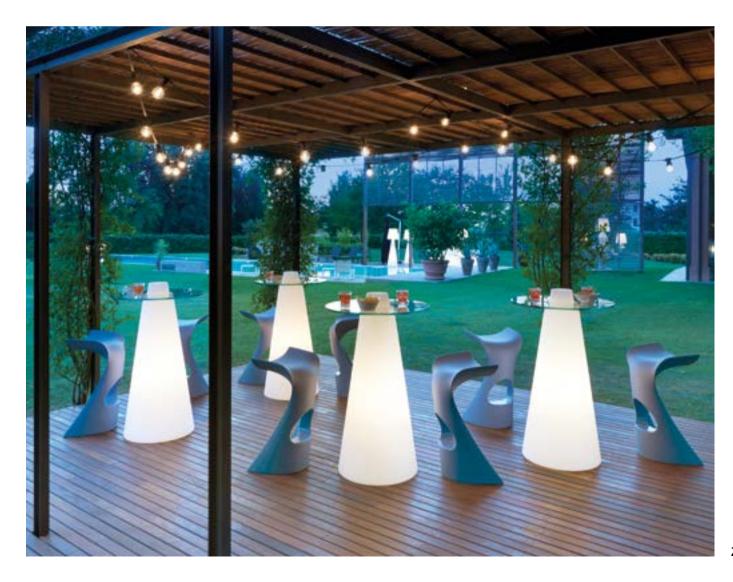

#### PINT

Design
SLIDE STUDIO

category table
material polyethylene
tempered glass tabletop

Pint is an extremely elegant and linear luminous high table. The conical shape of Pint matches perfectly with the round tempered glass top, which gives a more sophisticated look to events and contract.