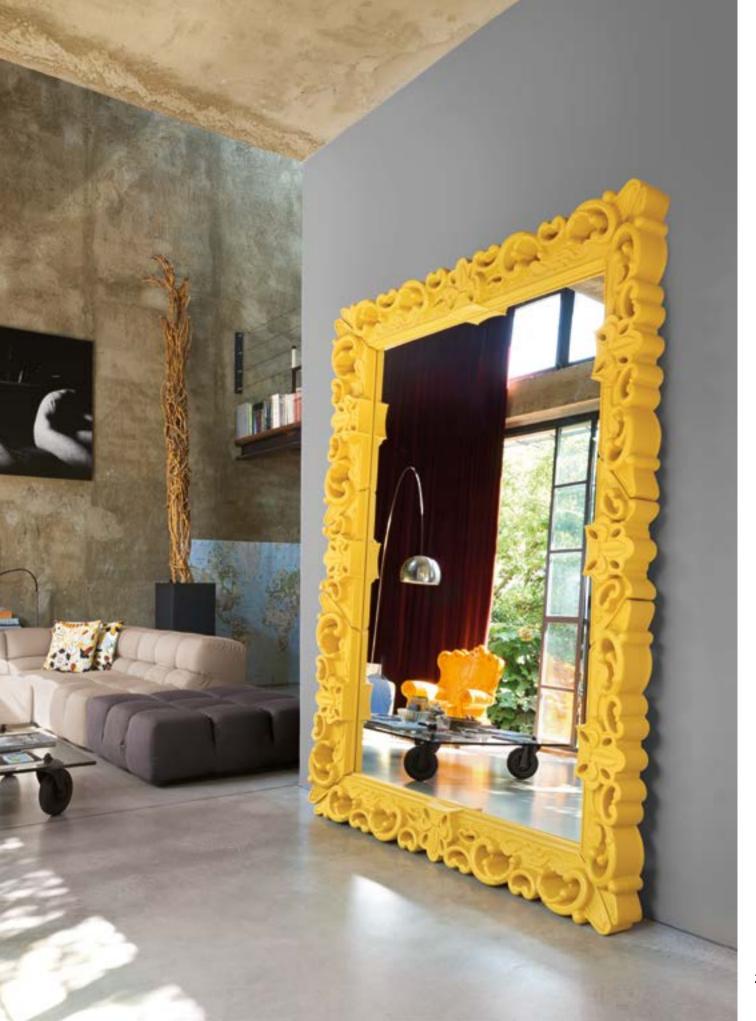

### MIRROR OF LOVE

Design
MORO & PIGATTI

category mirror material polyethylene mirror

Mirror of Love is the perfect design object to irreverent and contemporary princesses and princes. Mirror of Love is available in four different dimensions, with the same strong personality.