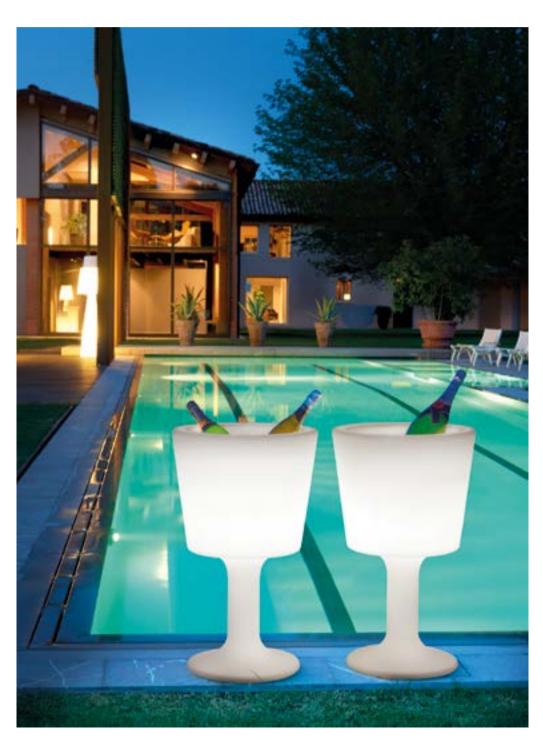

# KALIMERA / SLIDE STUDIO

### KALIMERA

Design
SLIDE STUDIO

Kalimera is the indispensable co-protagonist to light up cheers with irony and playfulness. Kalimera means "Good morning" in Greek language: thanks to its shape that reminds an eggshell, this bottle rack is ideal to give an informal touch to every indoor and outdoor settings.

category bottle rack material polyethylene