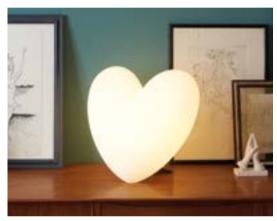

### LUNA

Design
ANTONIO LANZILLO & PARTNERS

category table lamp material plexiglass metal base

] ;

"Luna is a romantic light, full of emotion, that evokes classic scenarios. A warm, poetic lamp with a technological heart: rechargeable, dimmable, soft touch."