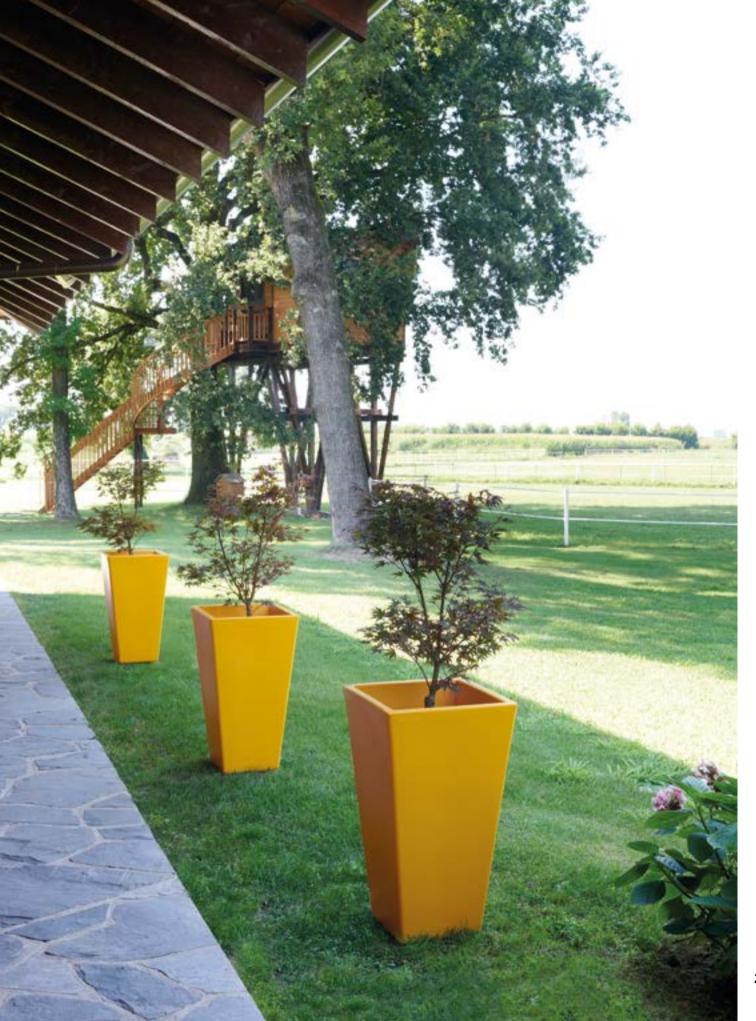

### IL VASO COLLECTION

Design
GIÒ COLONNA ROMANO

category **pot**material **polyethylene** 

"Versatile and minimalist, Il Vaso uses different dimensional plans to create playful furnishing. The design of Il Vaso is a stylized pot, as a comic book version of the traditional garden item".

### GIÒ COLLECTION

Design GIÒ COLONNA ROMANO

category pot material polyethylene

GIÒ TONDO

GIÒ MONSTER

The typical flowerpot becomes oversize and with a multifaceted surface: these are the main features of Giò Tondo, Big Giò and Giò Monster. The macro reinterpretation of pots of everyday use creates huge pots that immediately draw attention to them.