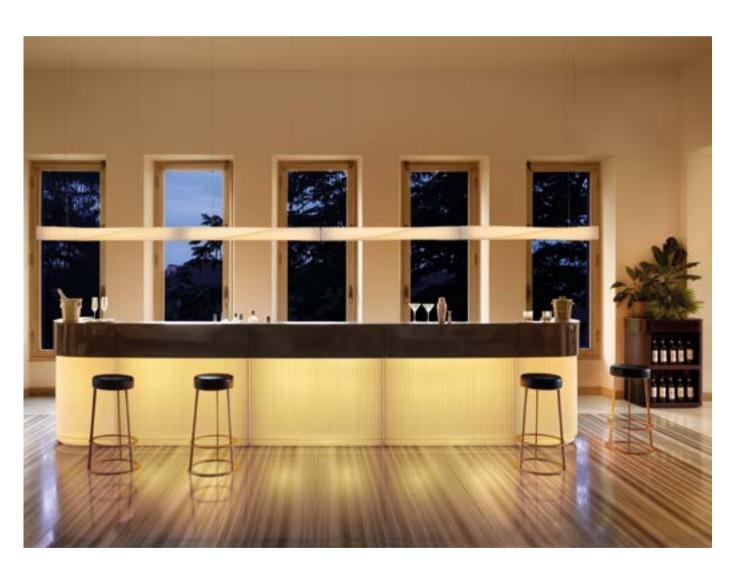

# CORDIALE COLLECTION

Design ROBERTO PAOLI

CORDIALE
CORDIALE CORNER
CORDIALE WELCOME

"The function becomes the first step for the creation of the shape in the Cordiale bar counter. Cordiale can give a sweetly retro style to a contemporary space. The geometries that make up the project, as well as the surface finishes, lead back to materials such as stone or hand-made wood essences".

#### **CORDIALE COLLECTION**

#### material POLYETHYLENE