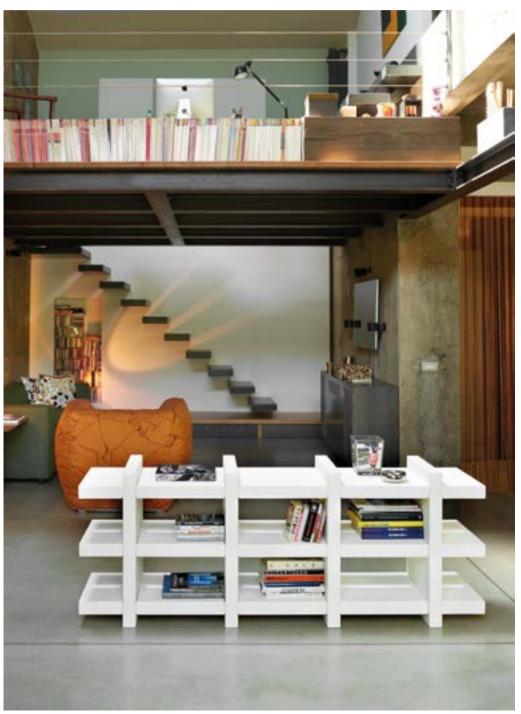

### BOOKY

### Design GIÒ COLONNA ROMANO

category **bookcase** material **polyethylene** 