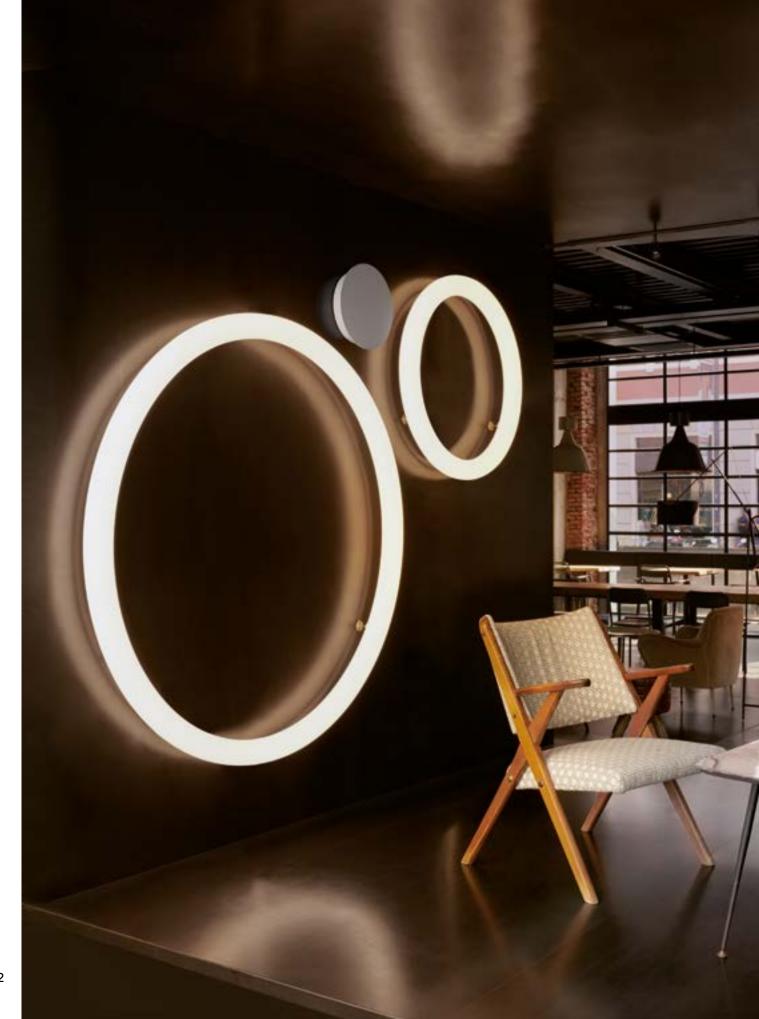

### GIOTTO

Design ROBERTO PAOLI

category hanging/wall/ceiling lamp material polyethylene

The perfect circle exists and Roberto Paoli made it in polyethylene. Giotto is a luminous hanging ring with three different LED lighting temperature, so it is perfect for every use: home, hospitality or workspace.

Giotto is a lamp with an essential geometry that can be used individually or in countless compositions. The combination of several Giotto hanging lamps can light up large areas with a strong personality. Available also as wall/ceiling lamp version.