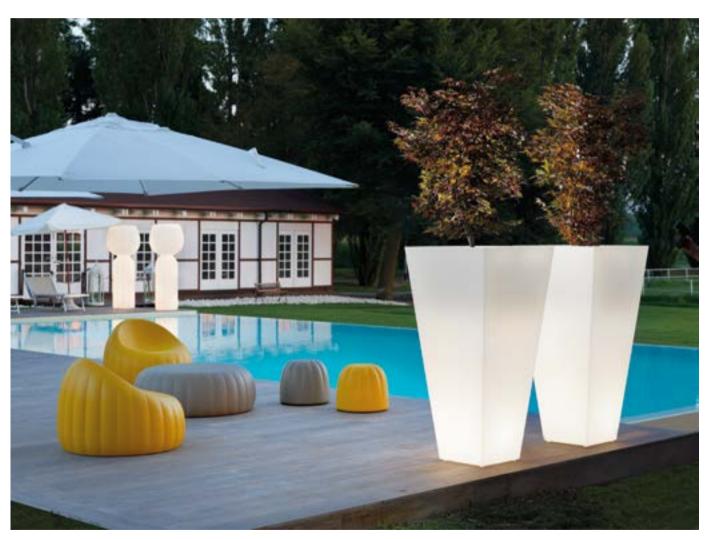

### GIÒ COLLECTION

Design GIÒ COLONNA ROMANO

category pot material polyethylene

GIÒ TONDO

GIÒ MONSTER

The typical flowerpot becomes oversize and with a multifaceted surface: these are the main features of Giò Tondo, Big Giò and Giò Monster. The macro reinterpretation of pots of everyday use creates huge pots that immediately draw attention to them.