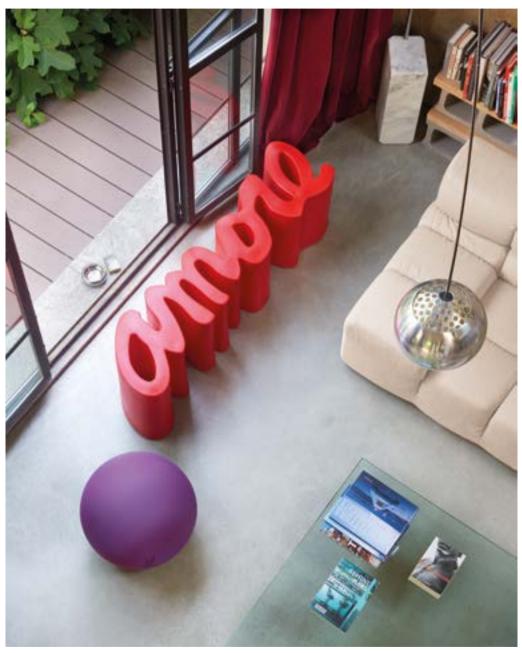

### **AMORE**

Design
GIÒ COLONNA ROMANO

category **bench** material **polyethylene** 

"Amore bench represents the synthesis of the main characteristics of SLIDE production. Love ("amore" in Italian) for the colour, love for the original design, love for the unusual shapes. This bench is a sculpture and a positive hymn to love, which should be present in all its shapes inside every home".