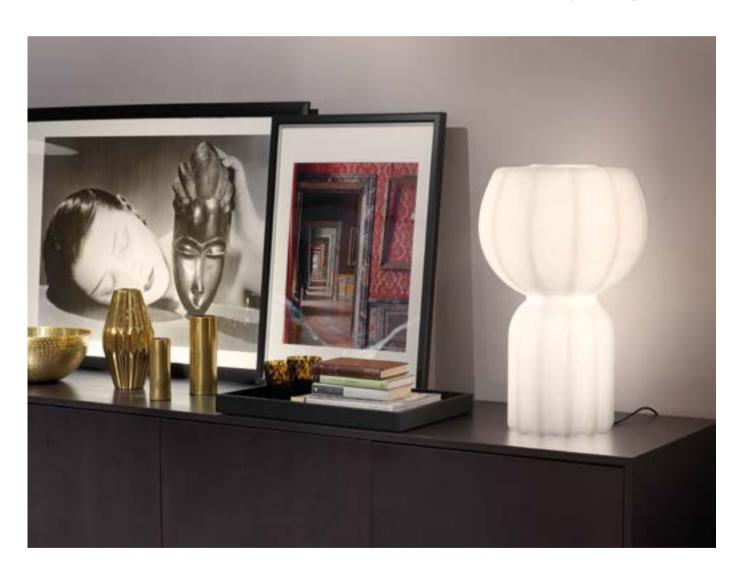

### GLOBO COLLECTION

Design
SLIDE STUDIO

Collection
GLOBO
GLOBO HANGING
GLOBO TIGE
ACQUAGLOBO

The simplicity of a luminous sphere that can create amazing and elegant atmospheres in indoor and outdoor settings. Globo collection is a numerous family: it is available in different dimensions from 25cm up to 2mt diameter, and in different version as table, floor, wall/ceiling, hanging and floating lamps.

#### **GLOBO COLLECTION**

material POLYETHYLENE

GLOBO HANGING

GLOBO TIGE

ACQUAGLOBO