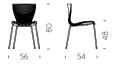

## RIBS COLLECTION

Design

PAOLA NAVONE - OTTO STUDIO

Collection RIBS RIBS UP

Ribs and Ribs up, with their friendly and familiar design, have organic shapes but a strong and contemporary pop soul. Their essential elegance of the structure matches perfectly with the volumes typical of rotational moulding.

#### **RIBS COLLECTION**

material POLYETHYLENE STEEL CHASSIS

RIBS UP