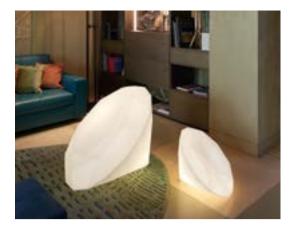

### GLOBO COLLECTION

Design
SLIDE STUDIO

Collection
GLOBO
GLOBO HANGING
GLOBO TIGE
ACQUAGLOBO

The simplicity of a luminous sphere that can create amazing and elegant atmospheres in indoor and outdoor settings. Globo collection is a numerous family: it is available in different dimensions from 25cm up to 2mt diameter, and in different version as table, floor, wall/ceiling, hanging and floating lamps.

#### **GLOBO COLLECTION**

material POLYETHYLENE

GLOBO HANGING

GLOBO TIGE

ACQUAGLOBO