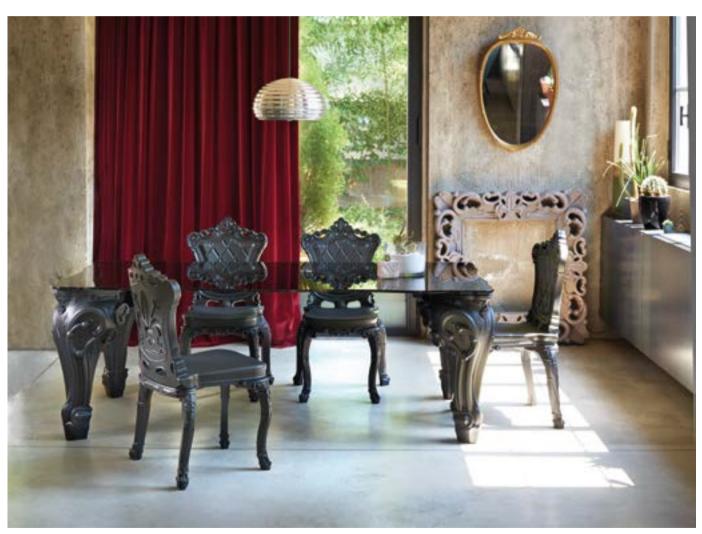

# AMÉLIE COLLECTION

Design
ITALO PERTICHINI

Collection
AMÉLIE
AMÉLIE DUETTO
AMÉLIE PANCHETTA
AMÉLIE SGABELLO
AMÉLIE SIT UP
AMÉLIE UP

"The project idea derives from the careful observation of what is around us. Modify the existing in order to adapt it to new needs. The conical shape means stability and stackability par excellence. The unnecessary was removed, so Amélie was born: solid, stable, stackable".

#### **AMÉLIE COLLECTION**

material POLYETHYLENE

AMÉLIE SGABELLO

AMÉLIE UP

AMÉLIE SIT UP