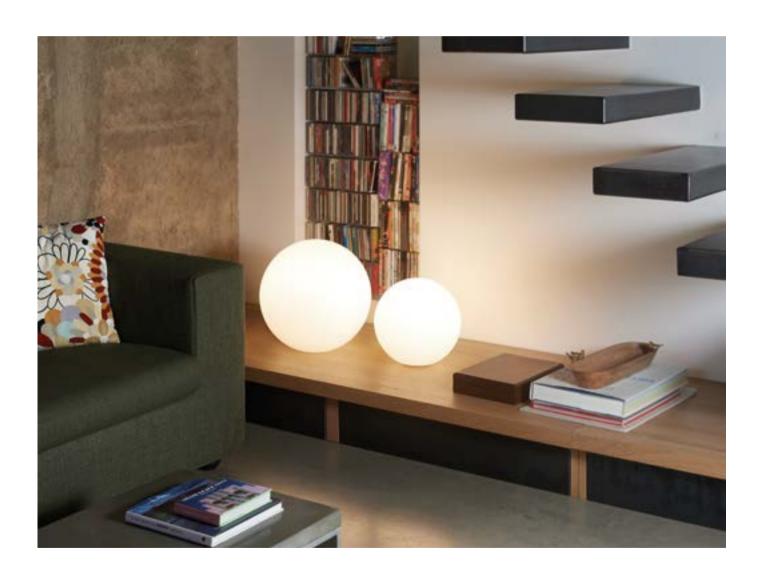

### GLOBO COLLECTION

Design
SLIDE STUDIO

Collection
GLOBO
GLOBO HANGING
GLOBO TIGE
ACQUAGLOBO

The simplicity of a luminous sphere that can create amazing and elegant atmospheres in indoor and outdoor settings. Globo collection is a numerous family: it is available in different dimensions from 25cm up to 2mt diameter, and in different version as table, floor, wall/ceiling, hanging and floating lamps.

#### **GLOBO COLLECTION**

material POLYETHYLENE

GLOBO HANGING

GLOBO TIGE

ACQUAGLOBO