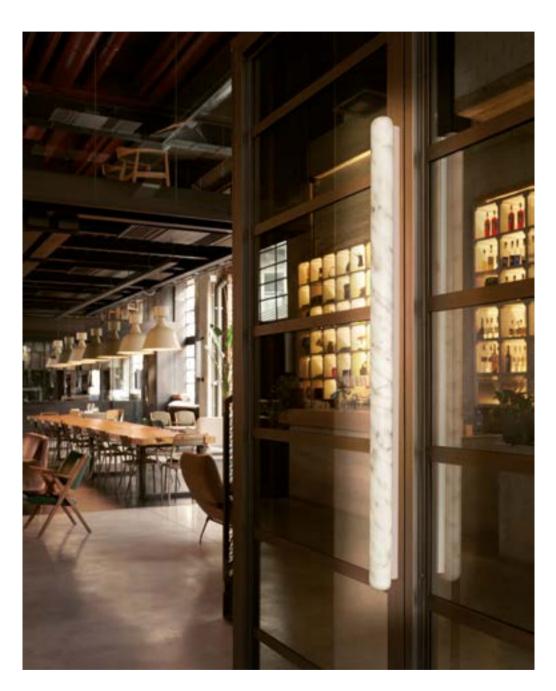

### GIOTTO

Design ROBERTO PAOLI

category hanging/wall/ceiling lamp material polyethylene

The perfect circle exists and Roberto Paoli made it in polyethylene. Giotto is a luminous hanging ring with three different LED lighting temperature, so it is perfect for every use: home, hospitality or workspace.

Giotto is a lamp with an essential geometry that can be used individually or in countless compositions. The combination of several Giotto hanging lamps can light up large areas with a strong personality. Available also as wall/ceiling lamp version.