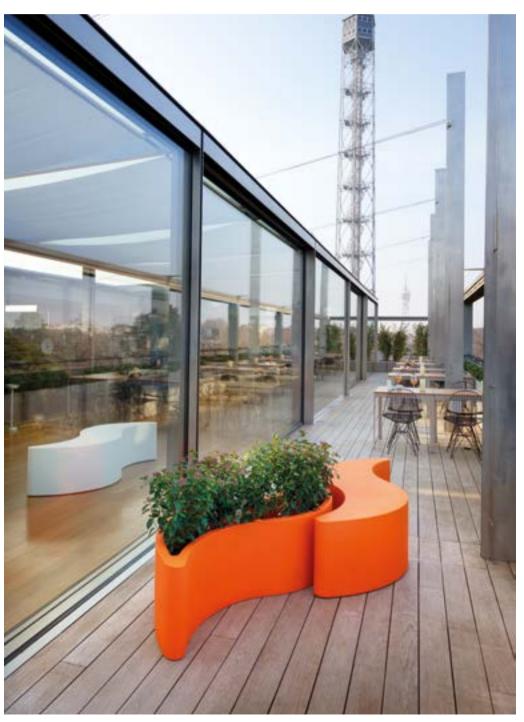

TOUS LES TROIS



category **cachepot/separè** material **polyethylene** 



Bamboo is a flowerpot, versatile and multiple that meets the most diverse needs in terms of space set-up. This colourful flowerpot is a multi-functional item for indoor and outdoor settings: its high and thin structure let Bamboo to be a flowerpot but also a separè.



### PRIVÉ

Design
SLIDE STUDIO

Privé is a pot with a sinuous design that becomes an elegant divider, when it is completed with panel in plexiglass. Privé is sophisticated but functional at the same time, thanks to its modularity. For this reason it is a perfect option for small and big areas, both indoor and outdoor.

category **pot/separè** material **polyethylene plexiglass** 





# WAVE POT / SLIDE STUDIO

### WAVE POT

Design
SLIDE STUDIO





### BASE POT

Design
SLIDE STUDIO





### GEAR POT

Design
ANASTASIA IVANYUK

Gear Pot is inspired by the typical shape of a mechanical gear. It is modular: many Gear Pot can be put on top of or beside each other, interlocking like a real gear, to create playful and colourful compositions, turning any space into a unique setting.





### IL VASO COLLECTION

Design
GIÒ COLONNA ROMANO

category **pot**material **polyethylene** 





"Versatile and minimalist, Il Vaso uses different dimensional plans to create playful furnishing. The design of Il Vaso is a stylized pot, as a comic book version of the traditional garden item".



### GIÒ COLLECTION

Design GIÒ COLONNA ROMANO



category pot material polyethylene



GIÒ TONDO





GIÒ MONSTER

The typical flowerpot becomes oversize and with