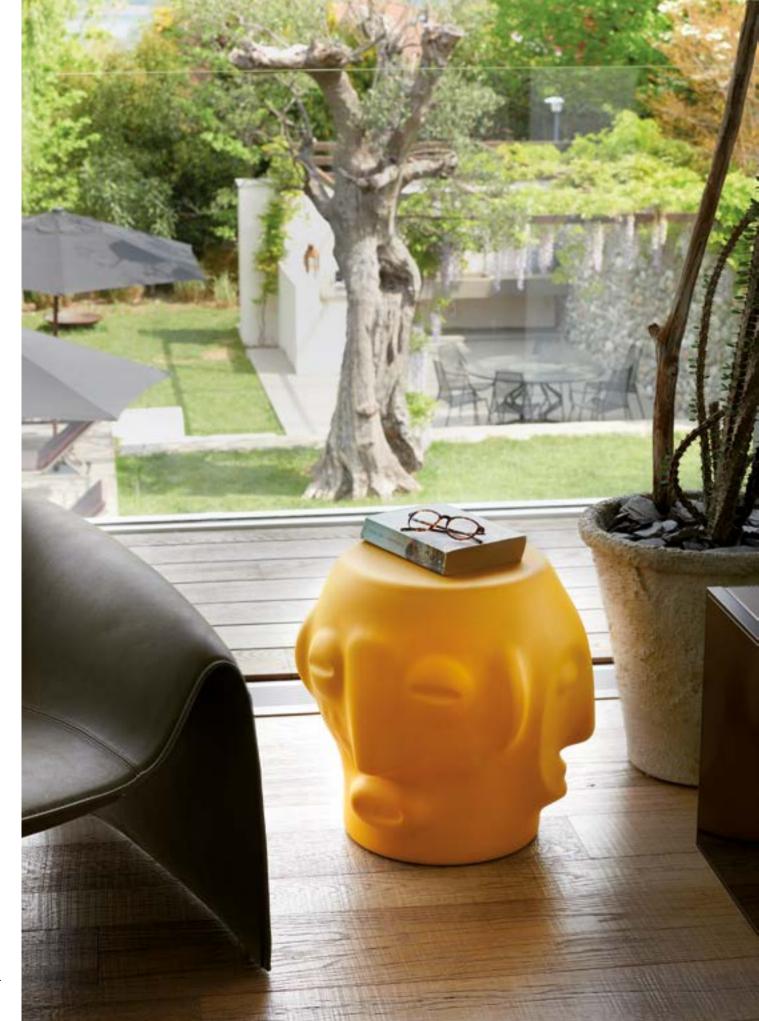

## AFRIKA COLLECTION

Design MARCANTONIO

Collection KROKO BIG KROKO THREEBÙ THREEBÙ POT THREEBÙ TOTEM

A distant and iconic world becomes contemporary and close to us thanks to the most serious characteristic of all: irony. Marcantonio's unmistakable style signs Afrika collection: the Kroko chairs and the Threebù items.

"Kroko is at the same time an industrial item and a sculpture, with references to Nature and contemporary art, thanks to its hinted but also unmistakable shape".

Marcantonio

#### AFRIKA COLLECTION

material POLYETHYLENE

KROKO

BIG KROKO

THREEBÙ POT

THREEBÙ TOTEM