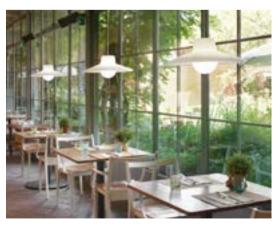

### GIOTTO

Design ROBERTO PAOLI

category hanging/wall/ceiling lamp material polyethylene

The perfect circle exists and Roberto Paoli made it in polyethylene. Giotto is a luminous hanging ring with three different LED lighting temperature, so it is perfect for every use: home, hospitality or workspace.

Giotto is a lamp with an essential geometry that can be used individually or in countless compositions. The combination of several Giotto hanging lamps can light up large areas with a strong personality. Available also as wall/ceiling lamp version.