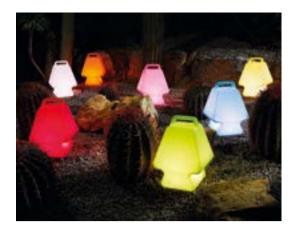

### BE MERRY

The joy of winter festivities overflows thanks to furniture items and accessories that can create the perfect atmosphere for displays, homes, restaurants and hotels. For anyone who loves winter, here are our reinterpretations with a contemporary, pop twist of the symbols we all know and love.

- 1. SIRIO hanging lamp
- 2. MERRY CUBO table/floor lamp
- 3. FIAMMETTA / FIAMMA table lamp | p. 169
- 4. LIGHTREE table/floor lamp | p. 170
- 5. KOLME table lamp | p. 169
- 6. KUUSI table lamp | p. 169
- 7. PANDORO stool