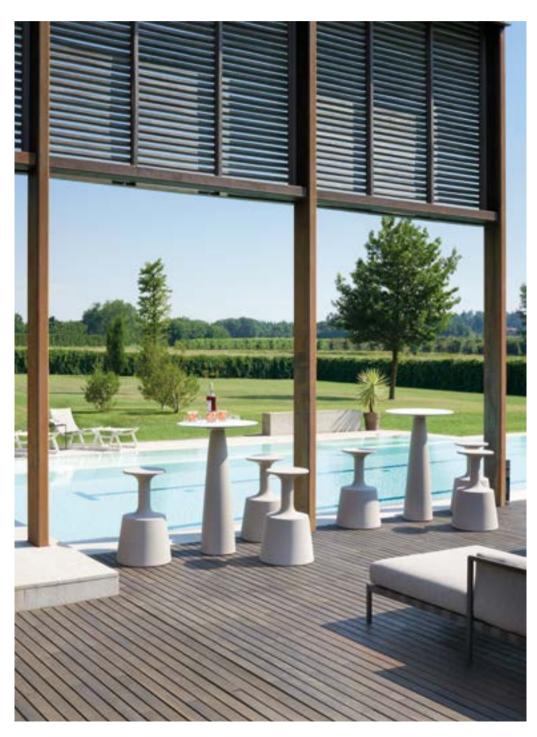

### PEAK

Design **AKSU & SUARDI STUDIO** 

The main reason for the success of Peak is its eccentric design: the simple and conical base shape ends with a hole that can become a bottle rack or a romantic flowerpot. The fancy base of Peak is available in different heights.