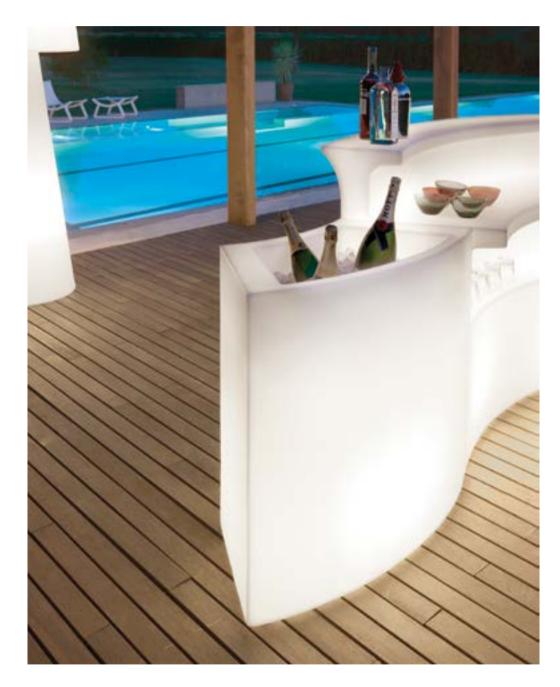

# BREAK COLLECTION

Design
SLIDE STUDIO

Collection BREAK BAR BREAK LINE BREAK CORNER ICE BAR

The magic of the light and the simplicity of polyethylene: the Break collection is the perfect combination for events, restaurants and lounge bars. The luminous bar counters light up big areas and create magical and unforgettable moments for all the guests.

#### **BREAK COLLECTION**

material POLYETHYLENE

BREAK BAR

BREAK LINE

BREAK CORNER

ICE BAR