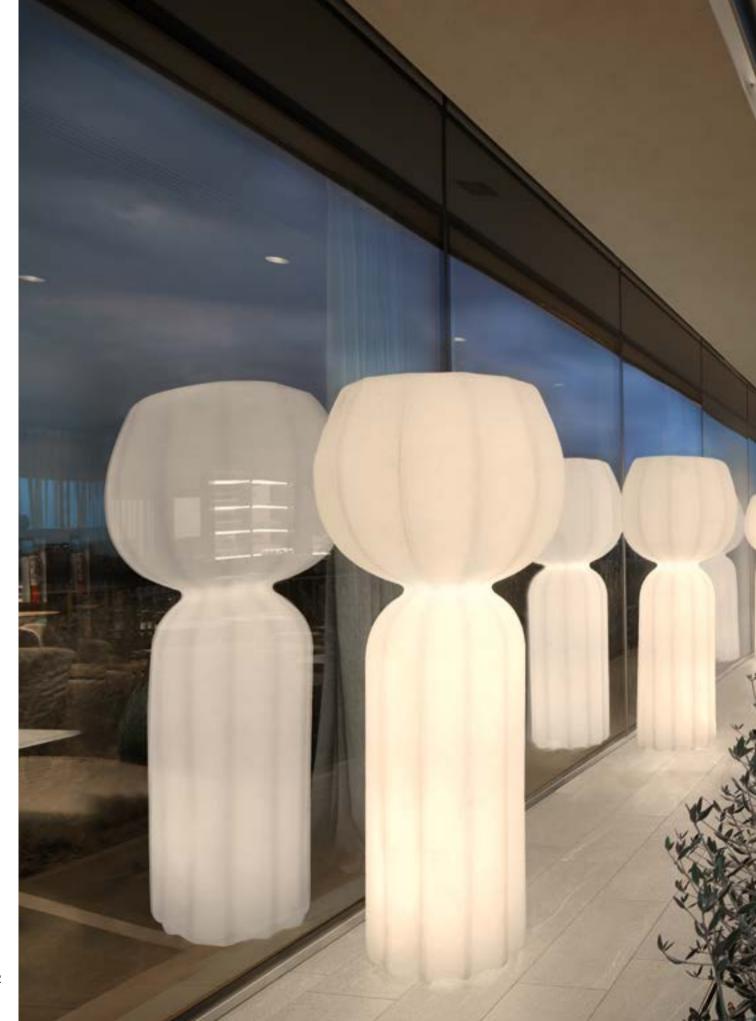

### GLOBO COLLECTION

Design
SLIDE STUDIO

Collection
GLOBO
GLOBO HANGING
GLOBO TIGE
ACQUAGLOBO

The simplicity of a luminous sphere that can create amazing and elegant atmospheres in indoor and outdoor settings. Globo collection is a numerous family: it is available in different dimensions from 25cm up to 2mt diameter, and in different version as table, floor, wall/ceiling, hanging and floating lamps.

#### **GLOBO COLLECTION**

material POLYETHYLENE

GLOBO HANGING

GLOBO TIGE

ACQUAGLOBO