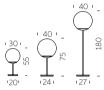

### MURANO COLLECTION

Design SLIDE STUDIO

material SAN

30/40

30/40/50

50/100 30/40

category table/hanging/ceiling lamp

From the ancient tradition of master glassmakers, Murano is a hanging lamp that, best of all, matches industrial series production with the wonderful imperfections of craftsmanship. With a special blend of plastic material, Murano has the iridescence of glass and each piece is unique, thanks to manual finishing. Warm light radiates uniformly thanks to the transparency of the material.