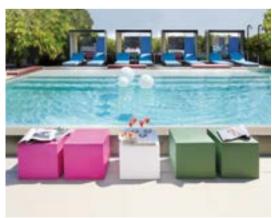

### GIÒ COLLECTION

Design GIÒ COLONNA ROMANO

category pot material polyethylene

GIÒ TONDO

GIÒ MONSTER

The typical flowerpot becomes oversize and with a multifaceted surface: these are the main features of Giò Tondo, Big Giò and Giò Monster. The macro reinterpretation of pots of everyday use creates huge pots that immediately draw attention to them.