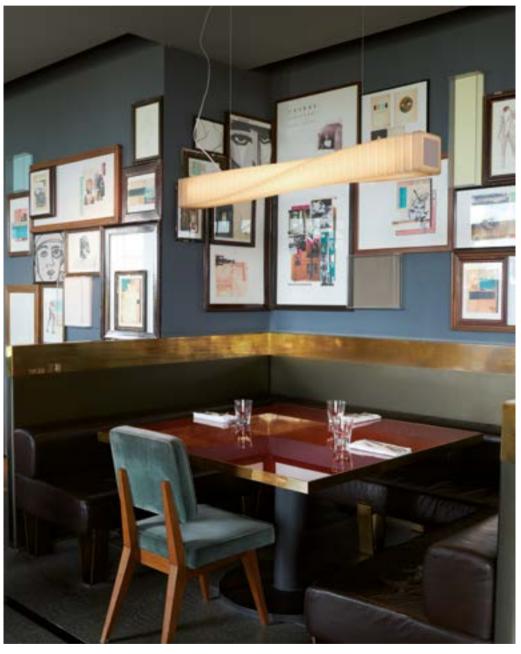

### CORDIALE LUMIÈRE

Design ROBERTO PAOLI

category hanging lamp material polyethylene brass covers

### CORDIALE APPLIQUE

Design
ROBERTO PAOLI

category wall lamp material polyethylene brass covers