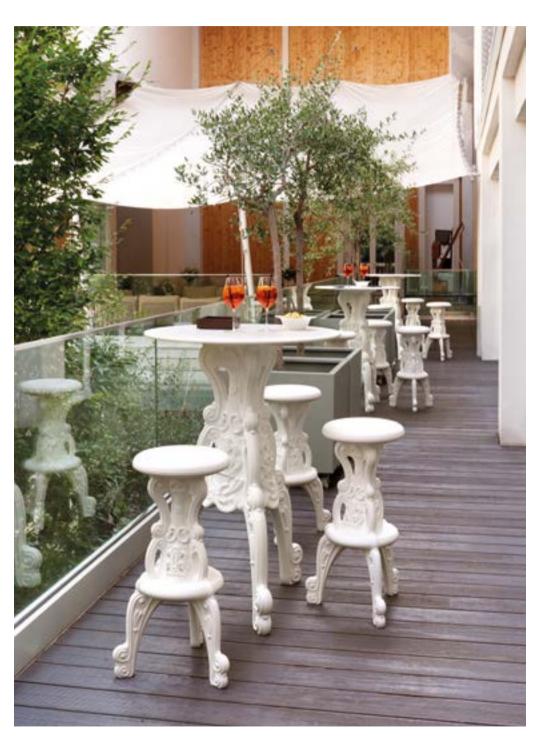

# AMÉLIE COLLECTION

Design
ITALO PERTICHINI

Collection
AMÉLIE
AMÉLIE DUETTO
AMÉLIE PANCHETTA
AMÉLIE SGABELLO
AMÉLIE SIT UP
AMÉLIE UP

"The project idea derives from the careful observation of what is around us. Modify the existing in order to adapt it to new needs. The conical shape means stability and stackability par excellence. The unnecessary was removed, so Amélie was born: solid, stable, stackable".

#### **AMÉLIE COLLECTION**

material POLYETHYLENE

AMÉLIE SGABELLO

AMÉLIE UP

AMÉLIE SIT UP