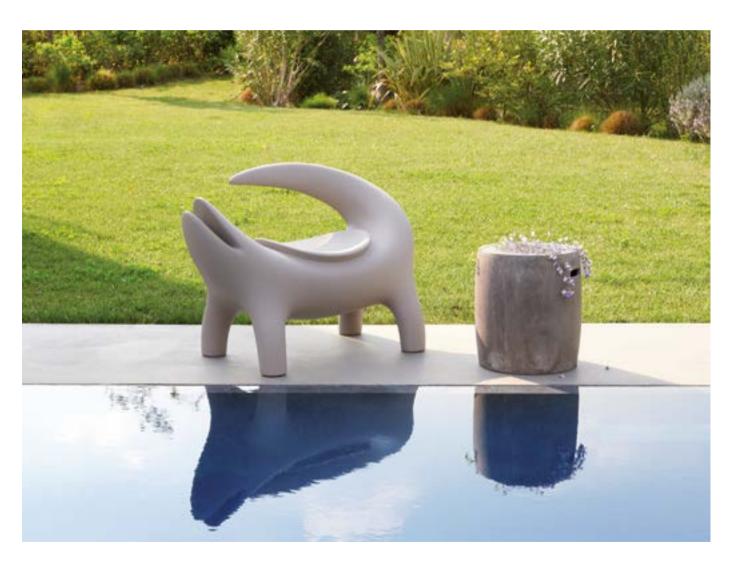

## AFRIKA COLLECTION

Design MARCANTONIO

Collection KROKO BIG KROKO THREEBÙ THREEBÙ POT THREEBÙ TOTEM

A distant and iconic world becomes contemporary and close to us thanks to the most serious characteristic of all: irony. Marcantonio's unmistakable style signs Afrika collection: the Kroko chairs and the Threebù items.

"Kroko is at the same time an industrial item and a sculpture, with references to Nature and contemporary art, thanks to its hinted but also unmistakable shape".

Marcantonio

#### AFRIKA COLLECTION

material POLYETHYLENE

KROKO

BIG KROKO

THREEBÙ POT

THREEBÙ TOTEM