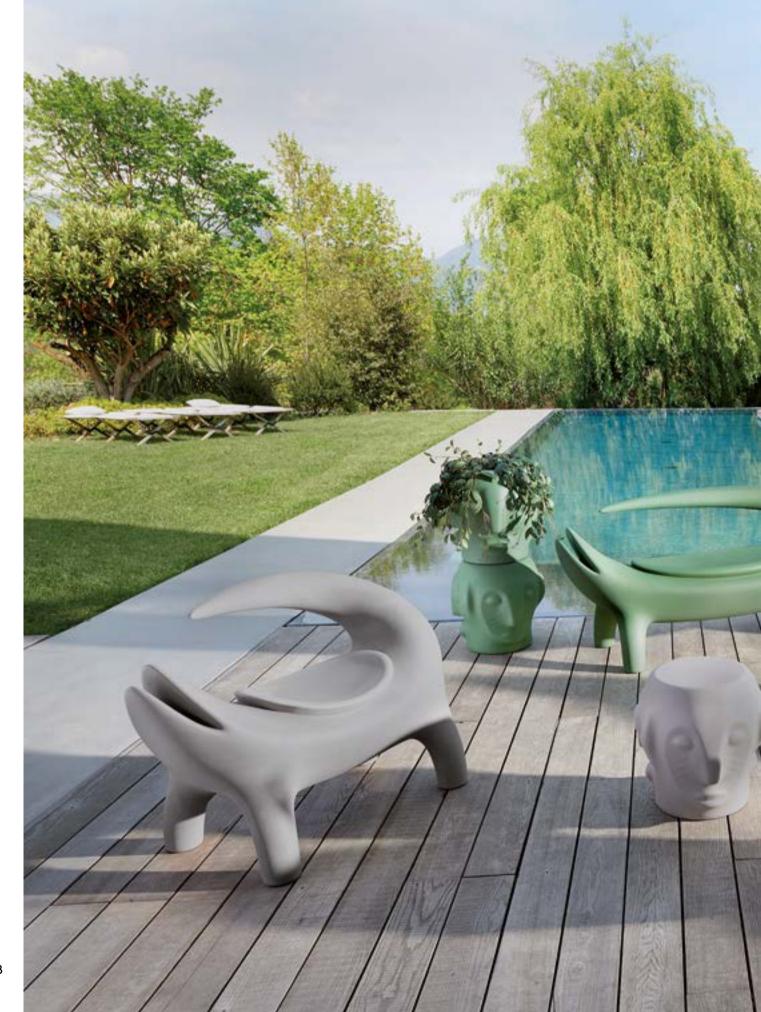

## RAP COLLECTION

Design
KARIM RASHID

Collection RAP CHAIR RAP

Ideal to create unforgettable indoor or outdoor corners, the Rap collection is a magnet with its minimal but unusual design. The shape of the backrest embraces whoever sits on. The Rap collection gives comfort, relax and a sense of protection that allow you to enjoy a lovely moment.