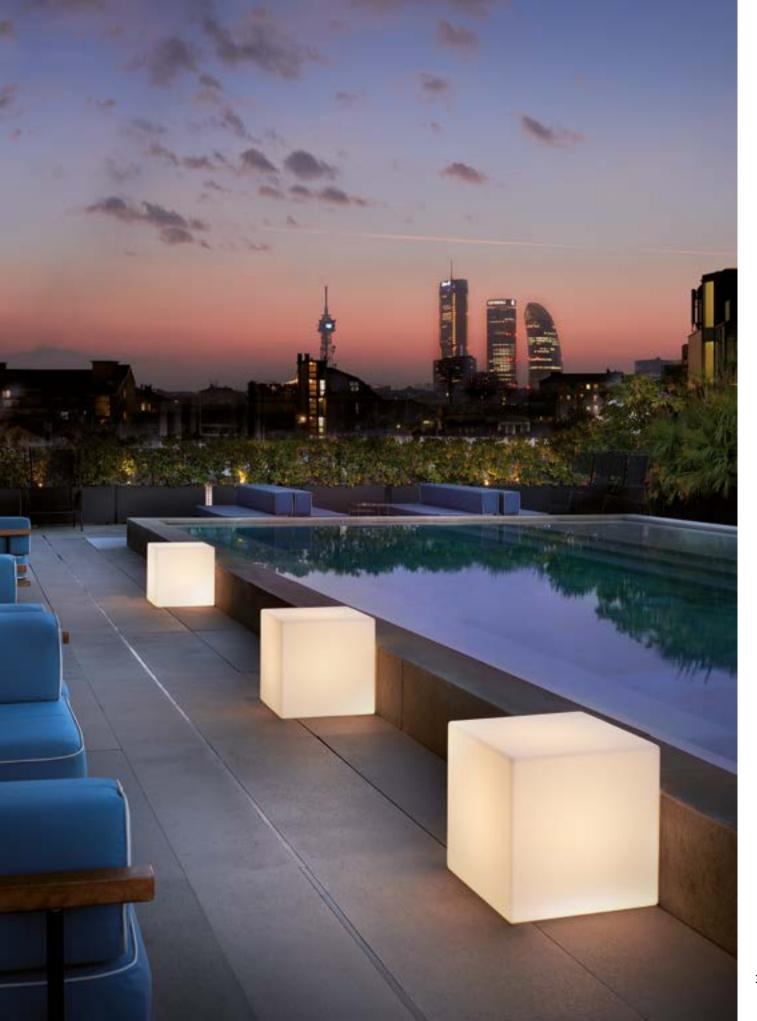

### GLOBO COLLECTION

Design
SLIDE STUDIO

Collection
GLOBO
GLOBO HANGING
GLOBO TIGE
ACQUAGLOBO

The simplicity of a luminous sphere that can create amazing and elegant atmospheres in indoor and outdoor settings. Globo collection is a numerous family: it is available in different dimensions from 25cm up to 2mt diameter, and in different version as table, floor, wall/ceiling, hanging and floating lamps.

#### **GLOBO COLLECTION**

material POLYETHYLENE

GLOBO HANGING

GLOBO TIGE

ACQUAGLOBO