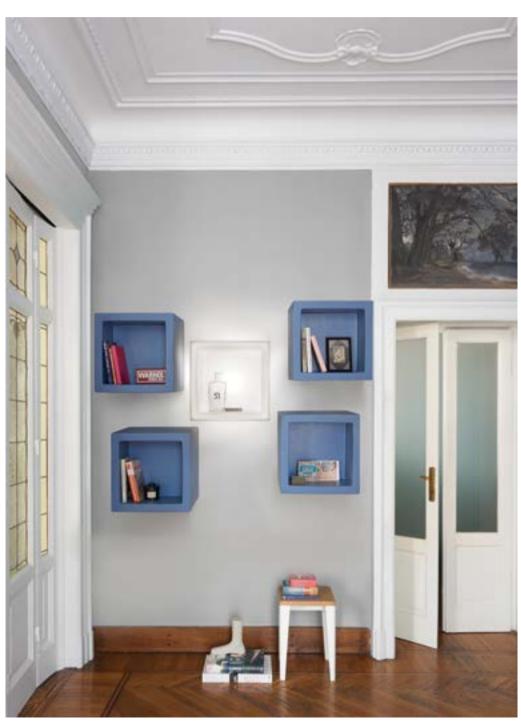

### OPEN CUBE

Design
SLIDE STUDIO

category **modular display** material **polyethylene** 