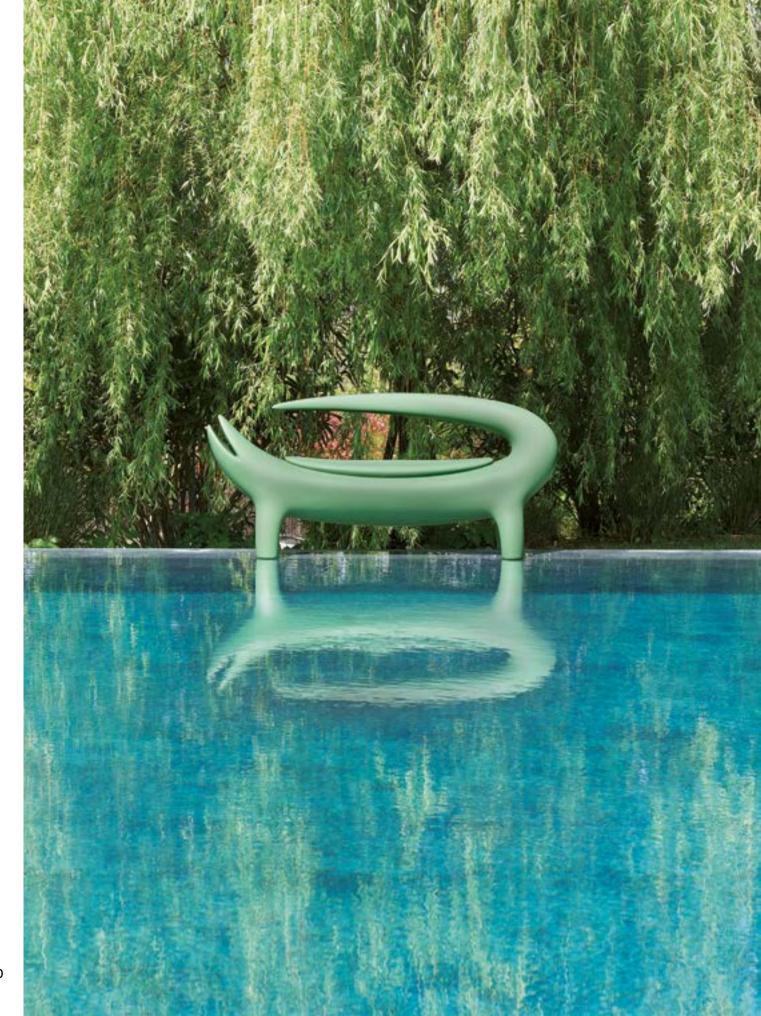

## AFRIKA COLLECTION

Design MARCANTONIO

Collection KROKO BIG KROKO THREEBÙ THREEBÙ POT THREEBÙ TOTEM

A distant and iconic world becomes contemporary and close to us thanks to the most serious characteristic of all: irony. Marcantonio's unmistakable style signs Afrika collection: the Kroko chairs and the Threebù items.

"Kroko is at the same time an industrial item and a sculpture, with references to Nature and contemporary art, thanks to its hinted but also unmistakable shape".

Marcantonio

#### AFRIKA COLLECTION

material POLYETHYLENE

KROKO

BIG KROKO

THREEBÙ POT

THREEBÙ TOTEM