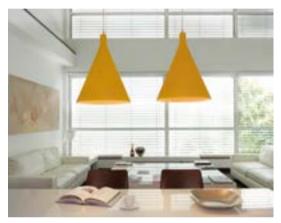

### STILETTO COLLECTION

Design ROBERTO PAOLI

Collection
STILETTO X
STILETTO Y
STILETTO APPLIQUE
STILETTO SHARD

Stiletto is a hanging lamp with an essential line, ideal for contemporary and indoor settings that require a scenographic lighting. Available in two different dimensions, both in vertical and horizontal orientation. Thanks to its minimal design, its homogeneous light and the possibility of infinite combinations.

#### STILETTO COLLECTION

material POLYETHYLENE

STILETTO X

STILETTO Y

STILETTO APPLIQUE

STILETTO SHARD