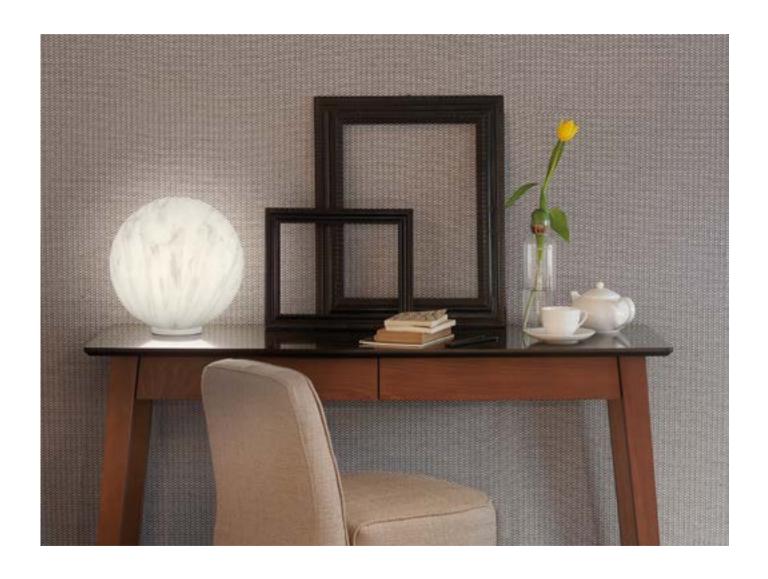

### MINERAL COLLECTION

Design
SLIDE STUDIO

Collection
MINERAL
MINERAL STAND
MINERAL HANGING
MINERAL TIGE

The luxurious marble finishes, with grey and red veinings, characterize the Mineral collection. The marbled texture made the light delicate and welcoming in table, floor and hanging versions. For classy indoor spaces, simple but at the same time unforgettable.

#### MINERAL COLLECTION

material POLYETHYLENE

MINERAL

MINERAL HANGING

MINERAL TIGE

MINERAL STAND