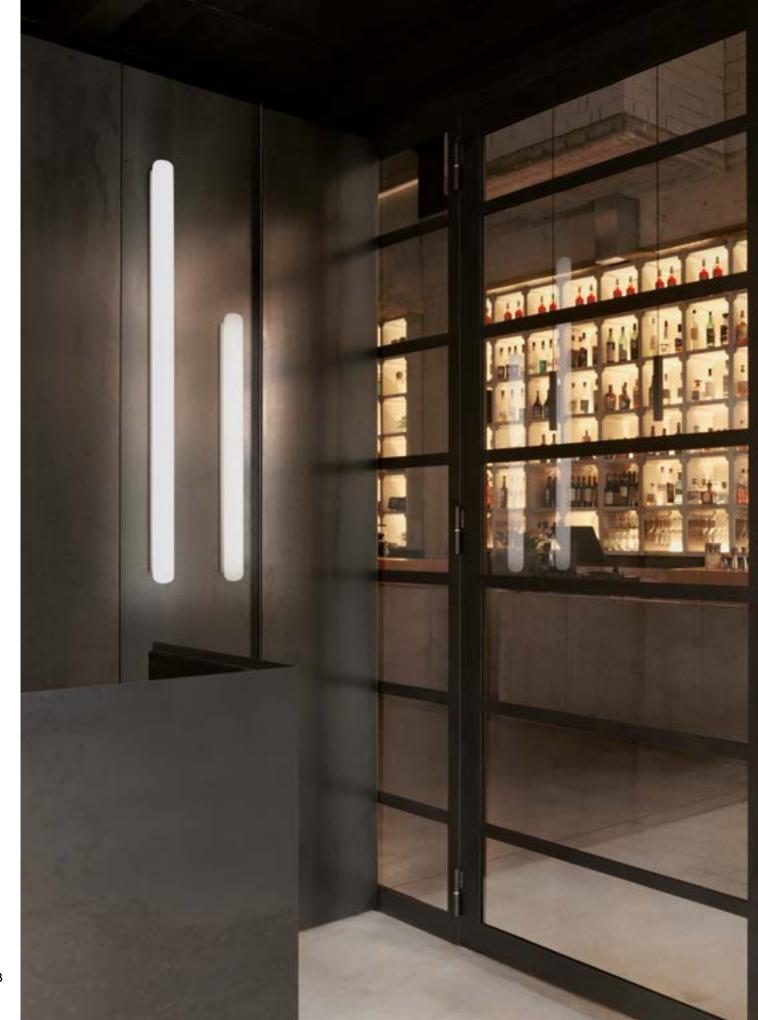

### STILETTO COLLECTION

Design ROBERTO PAOLI

Collection
STILETTO X
STILETTO Y
STILETTO APPLIQUE
STILETTO SHARD

Stiletto is a hanging lamp with an essential line, ideal for contemporary and indoor settings that require a scenographic lighting. Available in two different dimensions, both in vertical and horizontal orientation. Thanks to its minimal design, its homogeneous light and the possibility of infinite combinations.

#### STILETTO COLLECTION

material POLYETHYLENE

STILETTO X

STILETTO Y

STILETTO APPLIQUE

STILETTO SHARD