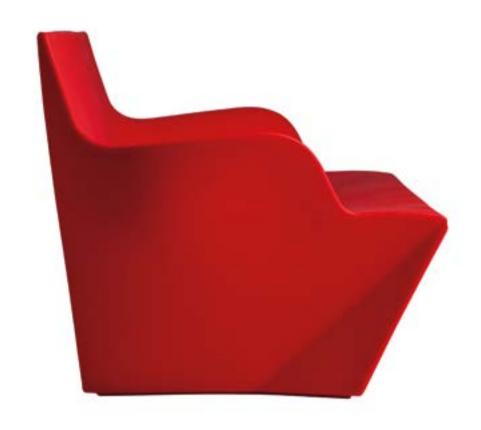

### **AMORE**

Design
GIÒ COLONNA ROMANO

category **bench** material **polyethylene** 

"Amore bench represents the synthesis of the main characteristics of SLIDE production. Love ("amore" in Italian) for the colour, love for the original design, love for the unusual shapes. This bench is a sculpture and a positive hymn to love, which should be present in all its shapes inside every home".