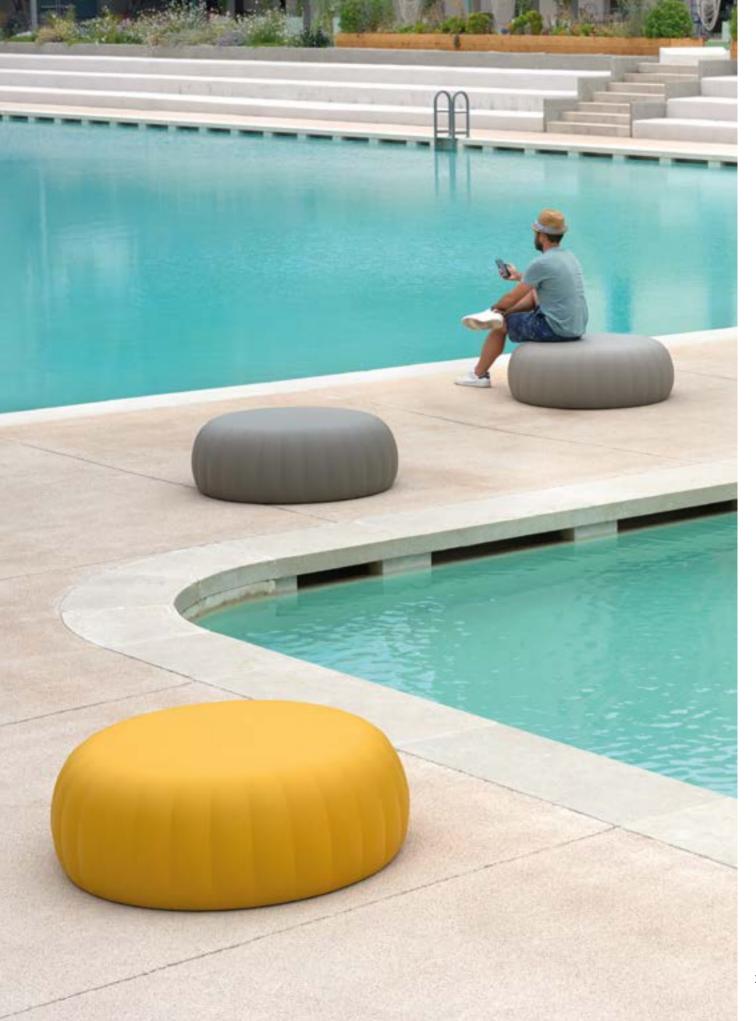

# GELÉE COLLECTION

Design ROBERTO PAOLI

Collection GELÉE GELÉE GRAND GELÉE LOUNGE

"Being inspired by jelly candies I designed Gelée, a soft and nice touch pouf, that converts a familiar product in something else, placed in a different context, made in new dimensions. The result is a comfortable seat which shape and colour immediately stimulates leisure, desire of touching and testing its comfort".

#### **GELÉE COLLECTION**

material SOFT POLYURETHANE

GELÉE

GELÉE GRAND