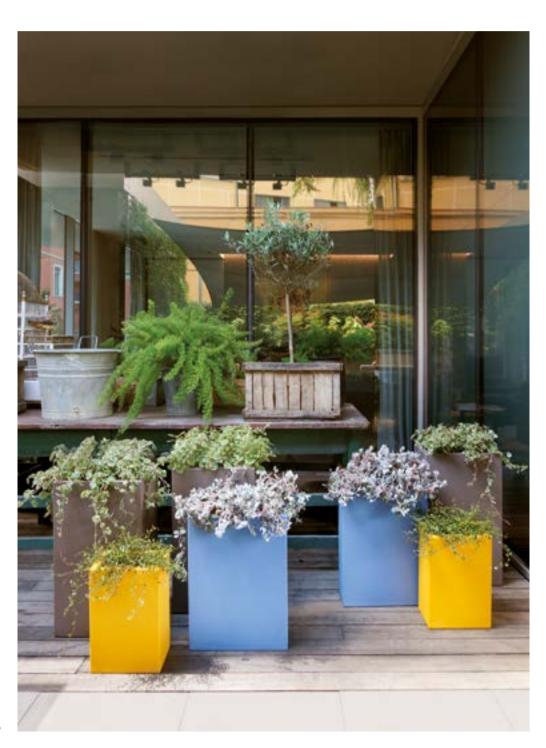

### X-POT COLLECTION

Design
SLIDE STUDIO

category **pot** material **polyethylene** 

Colourful and minimal: its double wall and round base make X-Pot ideal to every kind of settings. The different dimensions of pots let X-Pot family give a touch of colour and luminous elegance in private gardens or terraces, or to host the guests in hotels, restaurants or shops.

### Y-POT COLLECTION

Design
SLIDE STUDIO

category **pot** material **polyethylene** 

Luminous or lacquered, in lively colours or total white: Y-Pot is the true character to customize indoor or outdoor settings. The square shape and the different dimensions of Y-Pot are suitable for contract projects as well as domestic areas.