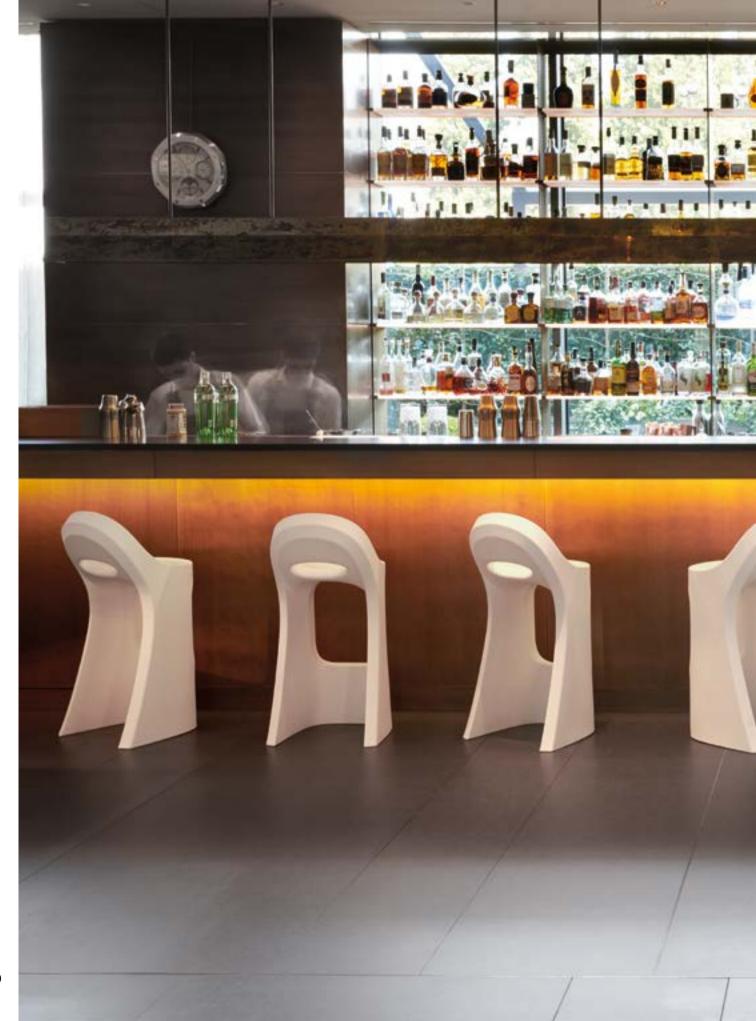

# AMÉLIE COLLECTION

Design
ITALO PERTICHINI

Collection
AMÉLIE
AMÉLIE DUETTO
AMÉLIE PANCHETTA
AMÉLIE SGABELLO
AMÉLIE SIT UP
AMÉLIE UP

"The project idea derives from the careful observation of what is around us. Modify the existing in order to adapt it to new needs. The conical shape means stability and stackability par excellence. The unnecessary was removed, so Amélie was born: solid, stable, stackable".

#### **AMÉLIE COLLECTION**

material POLYETHYLENE

AMÉLIE SGABELLO

AMÉLIE UP

AMÉLIE SIT UP