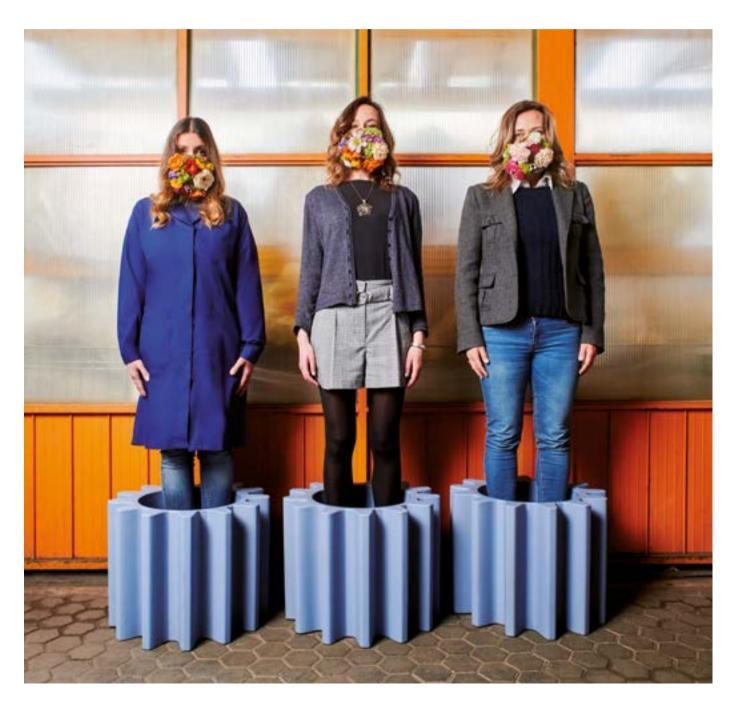

### GEAR POT

Design
ANASTASIA IVANYUK

Gear Pot is inspired by the typical shape of a mechanical gear. It is modular: many Gear Pot can be put on top of or beside each other, interlocking like a real gear, to create playful and colourful compositions, turning any space into a unique setting.