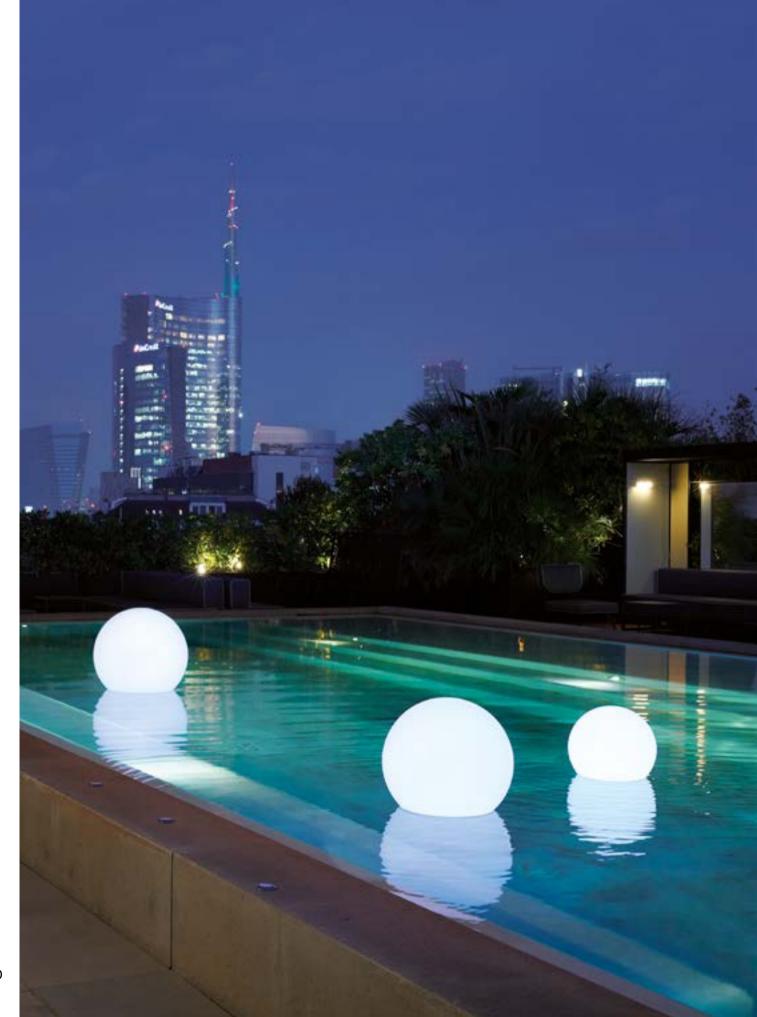

### GLOBO COLLECTION

Design
SLIDE STUDIO

Collection
GLOBO
GLOBO HANGING
GLOBO TIGE
ACQUAGLOBO

The simplicity of a luminous sphere that can create amazing and elegant atmospheres in indoor and outdoor settings. Globo collection is a numerous family: it is available in different dimensions from 25cm up to 2mt diameter, and in different version as table, floor, wall/ceiling, hanging and floating lamps.

#### **GLOBO COLLECTION**

material POLYETHYLENE

GLOBO HANGING

GLOBO TIGE

ACQUAGLOBO